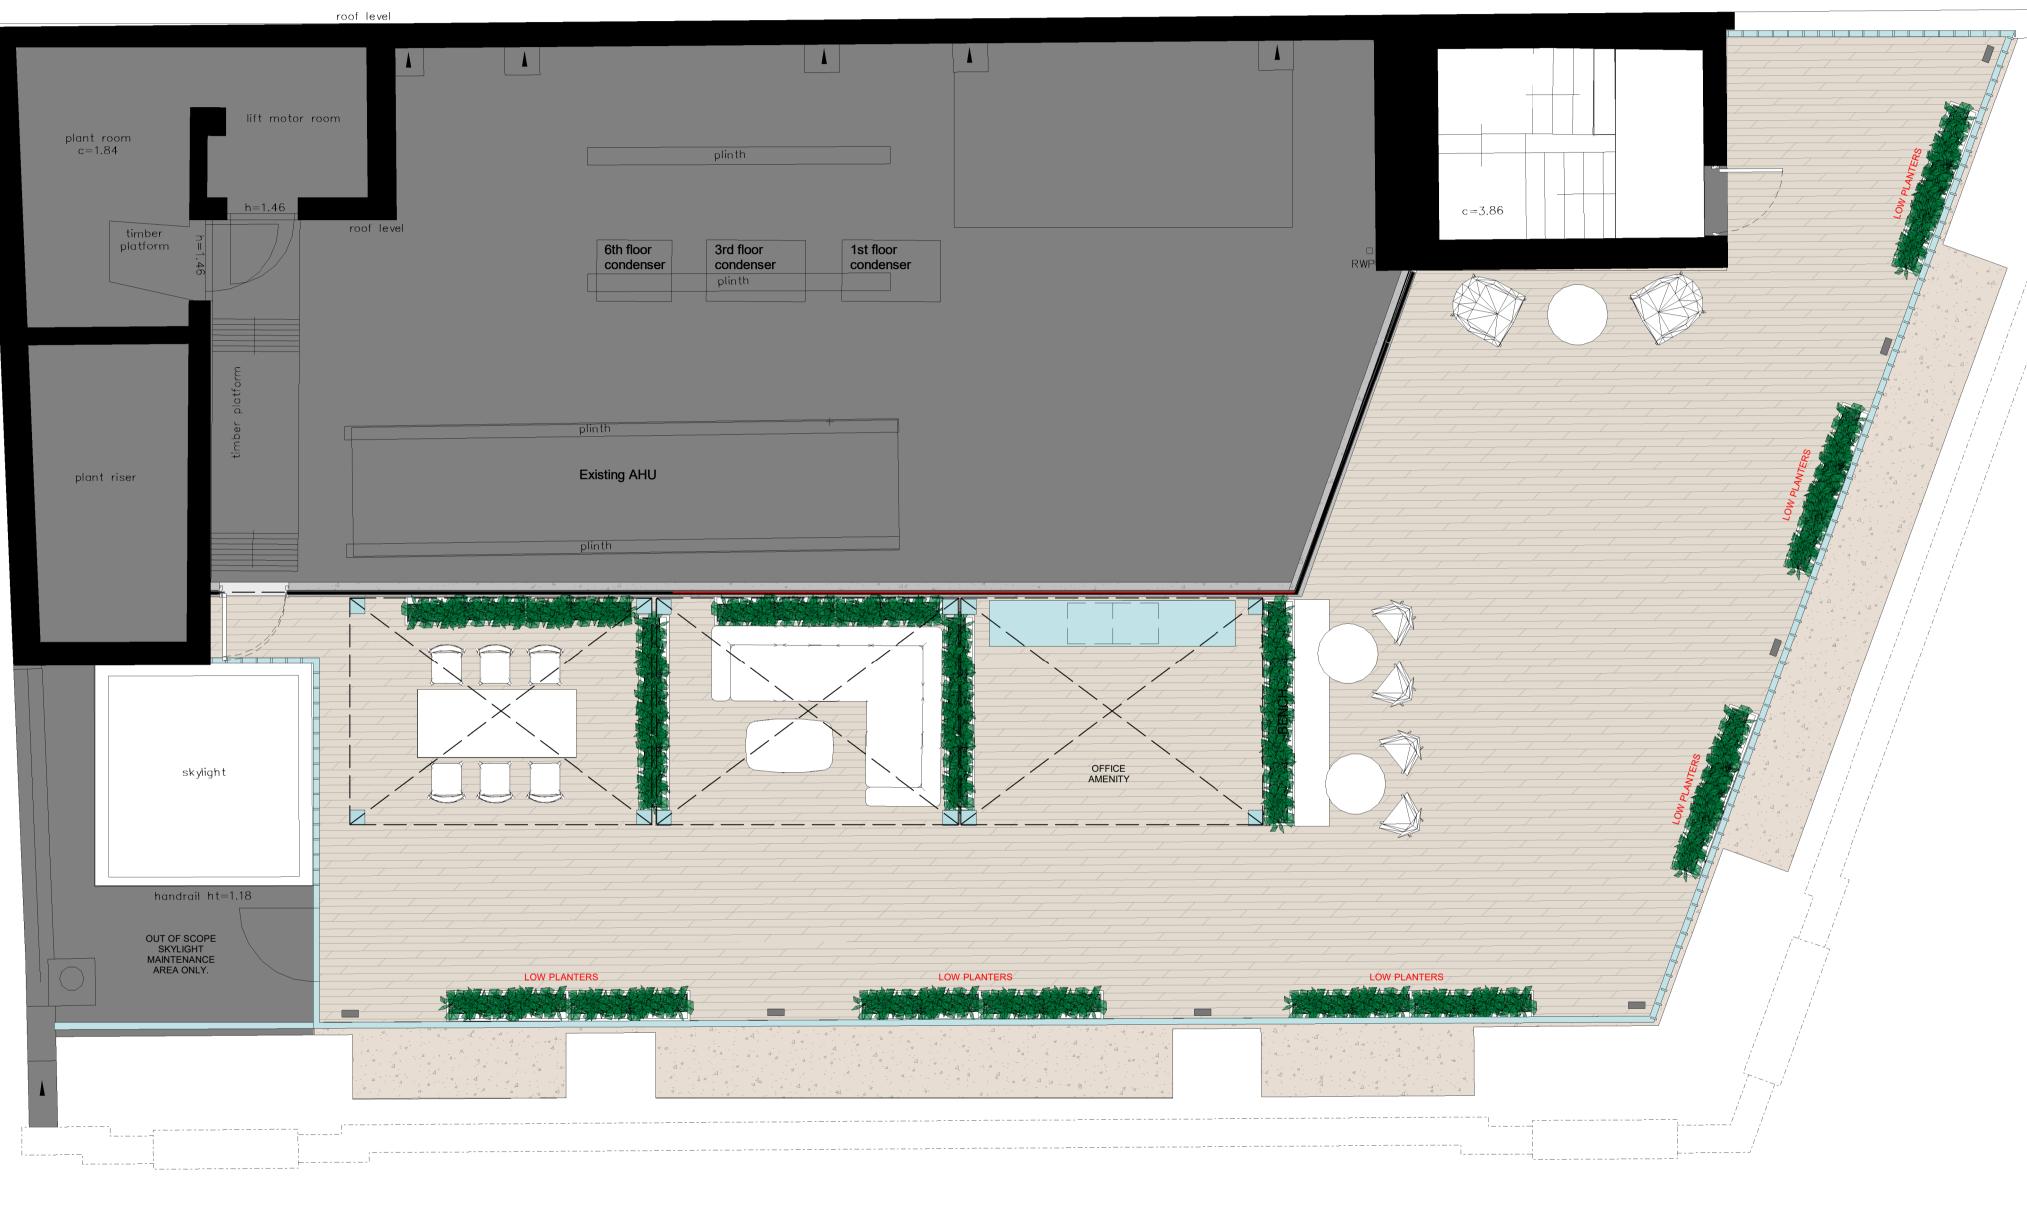

## site address The Corner Building 91-93 Farringdon Road, EC1M 3LN

| PROJECT DIRECTOR           | र              | PROJECT MANAGER      |      |          |  |  |
|----------------------------|----------------|----------------------|------|----------|--|--|
| Tim V                      | Vaite          | Charlie Blackbur     |      |          |  |  |
| PROJECT DESIGNER           | र              | PROJECT SITE MANAGER |      |          |  |  |
| Laura Ko                   | riakinaite     | naite Alex Banea     |      |          |  |  |
| DRAWING TITLE              |                |                      |      |          |  |  |
| GENERAL ARRANGEMENT - ROOF |                |                      |      |          |  |  |
|                            |                |                      |      |          |  |  |
| OKTRA NO.                  | SCALE          | ST/                  | ATUS | REVISION |  |  |
| 61234                      | As indicated ( | @ A1 🤤 🕄             | S2   | P4       |  |  |
| DRAWING NO.                |                |                      |      |          |  |  |

61234—OKT—V1—RF—DR—I—0105

6 St Cross Street London EC1N 8UB +44 (0)207 553 9500 oktra.co.uk