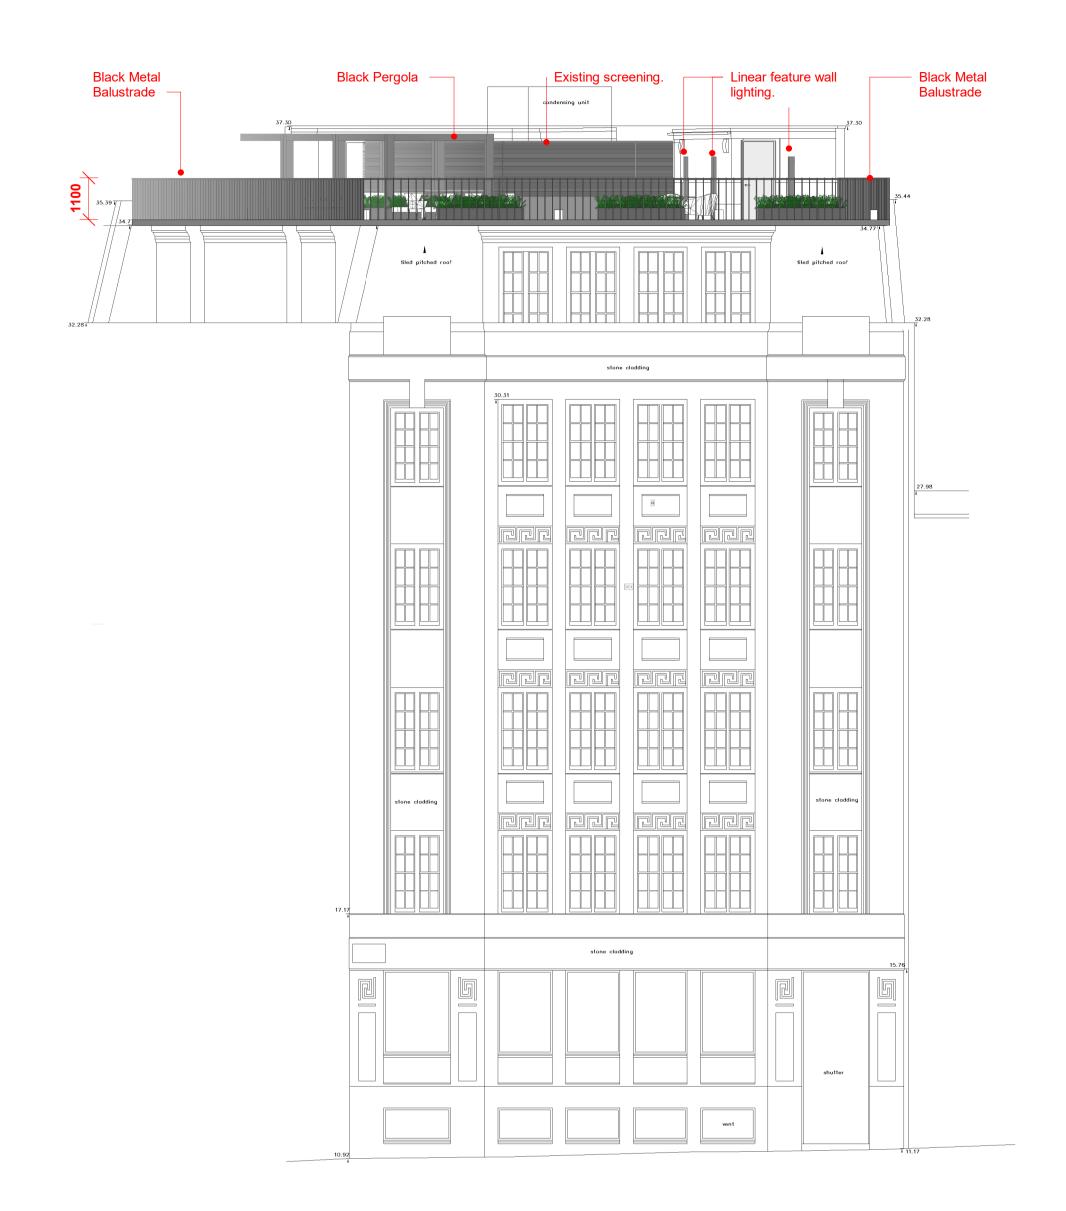

Proposed\_Farringdon Elevation

Proposed\_Clerkenwell Elevation

CONSTRUCTION
CLIENT

CORRER Building Ltd

SITE ADDRESS
The Corner Building
91-93 Farringdon Road, EC1M 3LN

PROJECT DIRECTOR
Tim Waite

PROJECT DESIGNER
Laura Koriakinaite

DRAWING TITLE
PROPOSED BUILDING ELEVATION

OKTRA NO.
61234

1:100 @ A1

DRAWING NO.

61234—OKT—V1—00—DR—I—0201

6 St Cross Street
London
EC1N 8UB
+44 (0)207 553 9500
oktra.co.uk

HC LK 09-05-2022

HC LK 04-05-2022 HC LK 28-04-2022