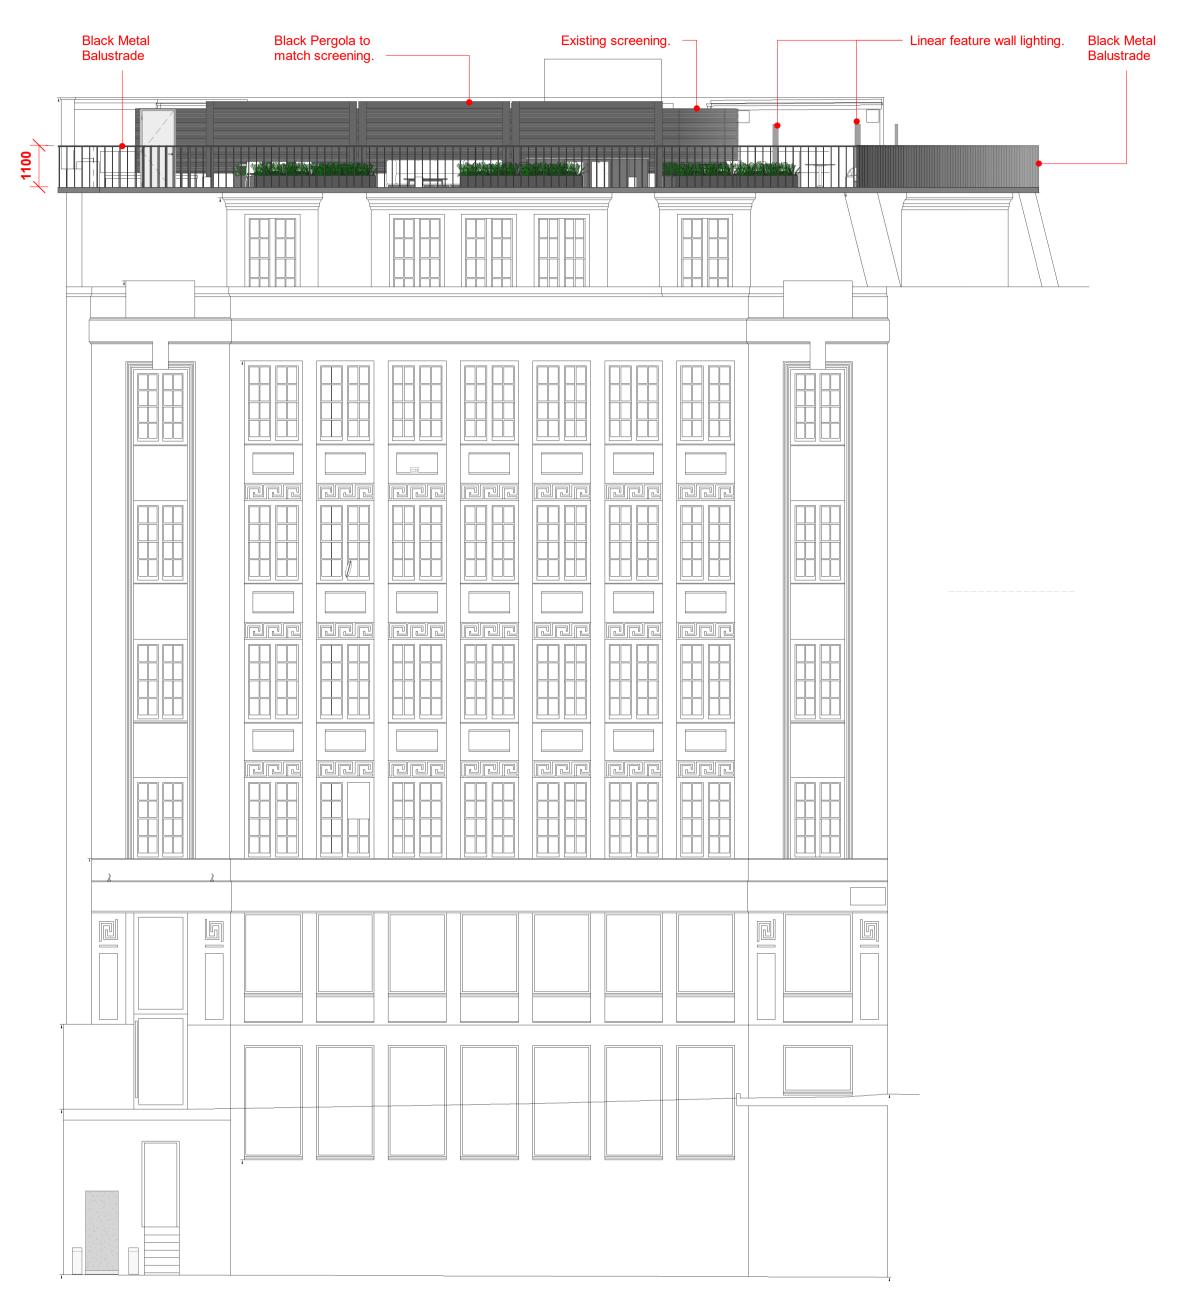

Proposed\_Farringdon Elevation

Proposed\_Clerkenwell Elevation

CONSTRUCTION
CLIENT

CORRER Building Ltd

SITE ADDRESS
The Corner Building
91-93 Farringdon Road, EC1M 3LN

PROJECT DIRECTOR
Tim Waite

PROJECT DESIGNER
Laura Koriakinaite

DRAWING TITLE
PROPOSED BUILDING ELEVATION

OKTRA NO.
61234

1:100 @ A1

DRAWING NO.

61234—OKT—V1—00—DR—I—0201

6 St Cross Street
London
EC1N 8UB
+44 (0)207 553 9500
oktra.co.uk

HC LK 09-05-2022

HC LK 04-05-2022 HC LK 28-04-2022