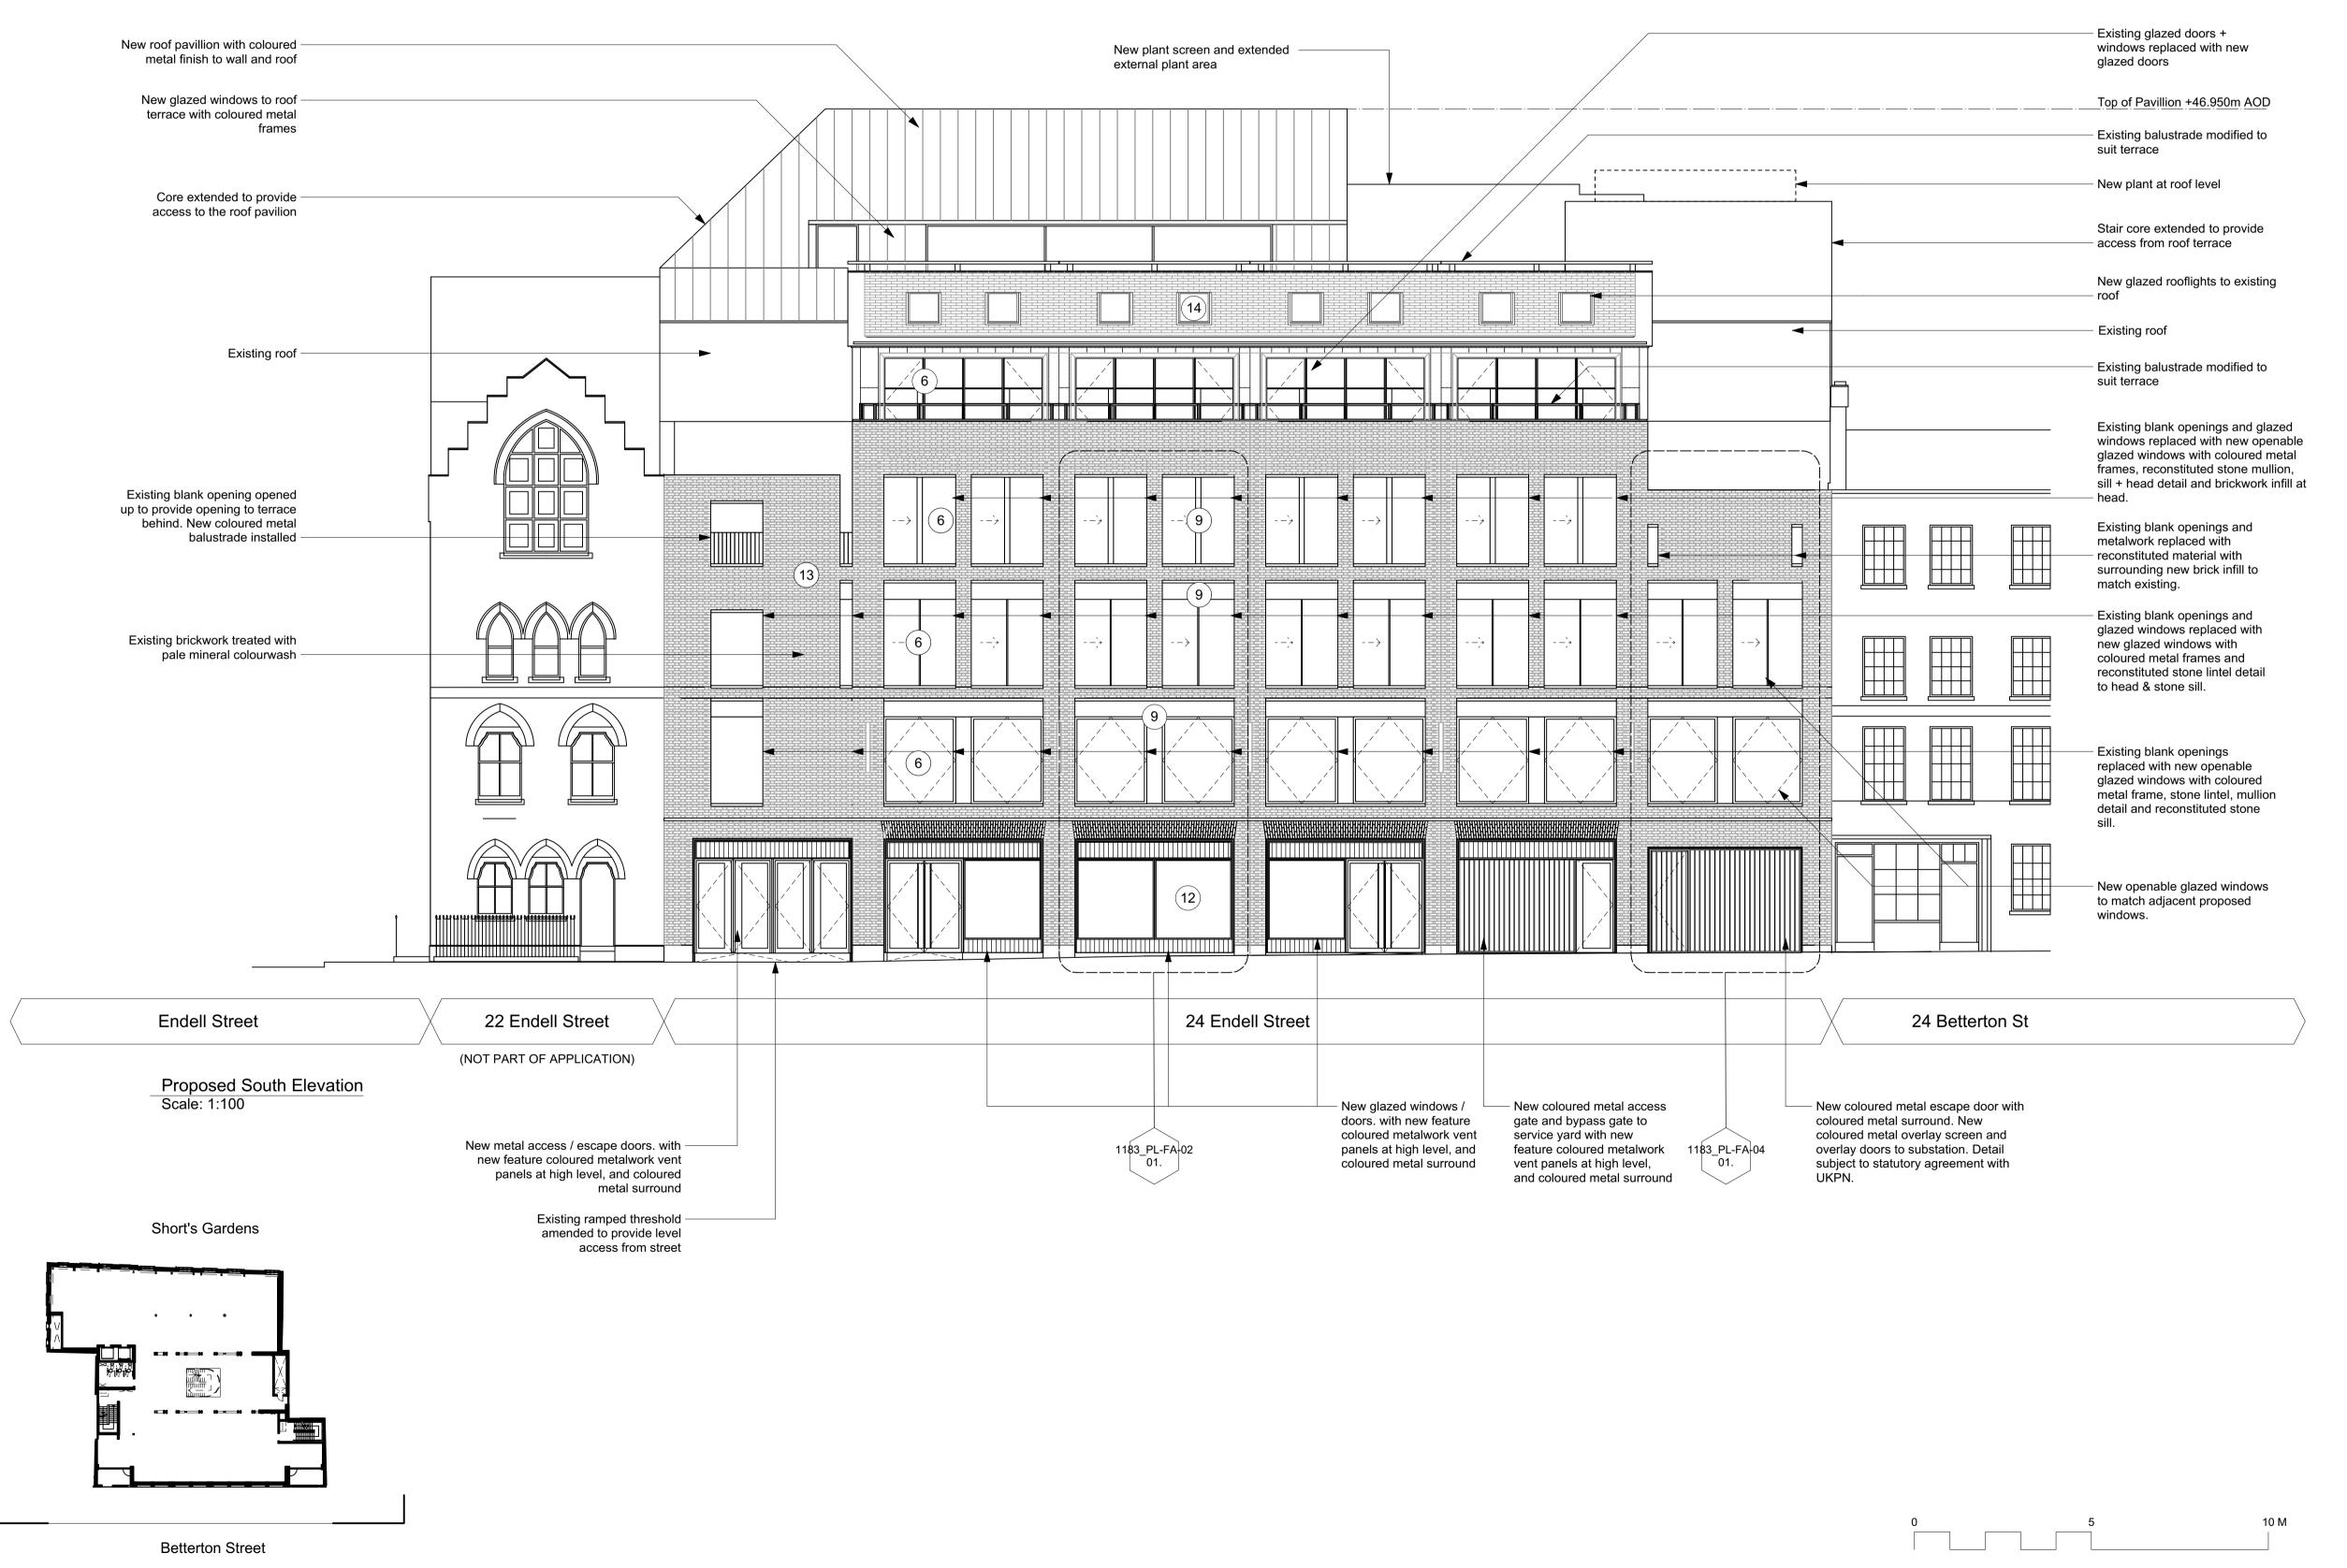

#### Material Key

1 Existing brickwork

2 Existing windows with stone surrounds

(4) Existing metal cladding

New metal cladding

New glazed door/window with metal coloured frame

7 Coloured metal panel

 $\left(\begin{array}{c} \mathbf{8} \end{array}\right)$  Coloured metal gates

New reconstituted stone

(10) Metal louvered plant screen

(11) New glazed conservation rooflights

New glazed windows / doors. with new feature coloured metalwork vent panels at high level, and coloured metal surround

(13) Existing brickwork treated with pale mineral colourwash

WQ

WQ

DRAWN

(14) New glazed rooflights

PL03 21/07/22 Planning Amendments PL02 04/02/22 Planning Amendments

REV. DATE NOTE

CLIENT PATRIZIA

24 Endell Street

SCALE

**Proposed South Elevation** 

DATE

Oct. 2021

1:100 @ A1 (1:200 @ A3)

**PLANNING** 

STATUS **APPROVED BKEO** 

1183\_PL-GE-02

PL03

REVISION

**Betterton Street** 

First Floor Plan - Proposed Scale: 1:100

GENERAL NOTES.

dimensions.

© Buckley Gray Yeoman Limited

1183\_PL-GE-02

PL03

REVISION