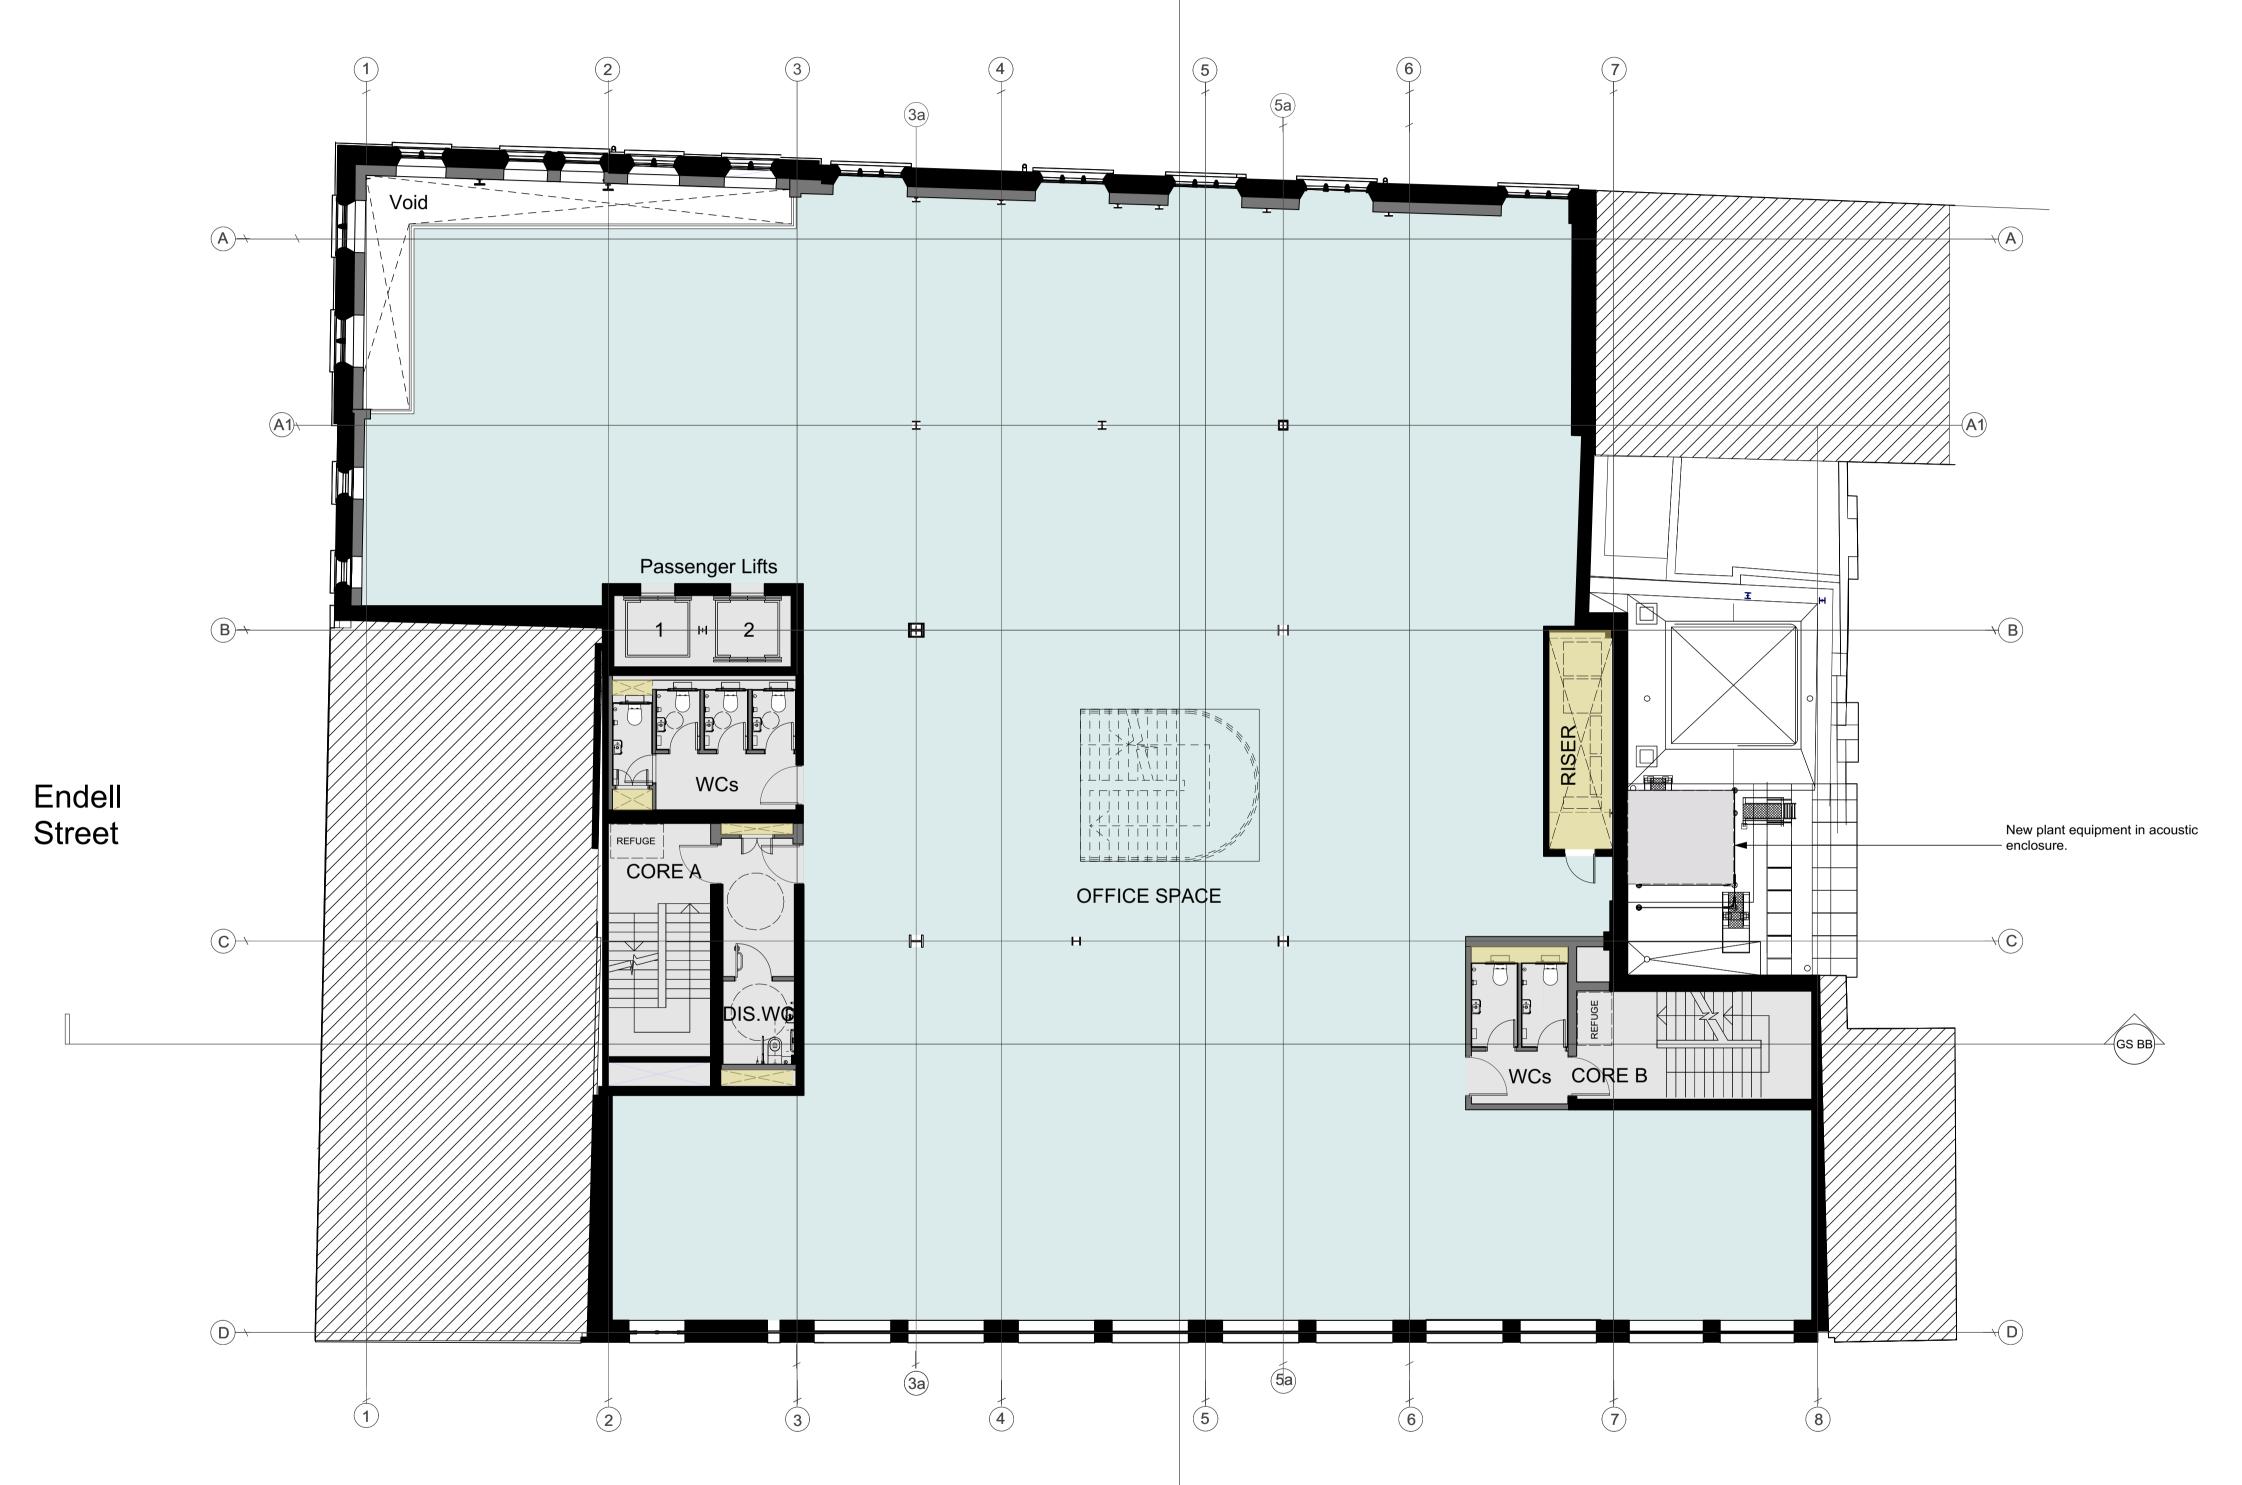

WQ

DRAWN

**Betterton Street** 

Second Floor Plan - Proposed Scale: 1:100

GENERAL NOTES.

dimensions.

© Buckley Gray Yeoman Limited

All dimensions to be checked on site prior to commencement of any works, and/or preparation of any shop drawings.

NOTES.

Terrace

WQ

WQ

DRAWN

PL02 07/22 Planning Amendments PL01 10/21 Planning Submission REV. DATE NOTE

PATRIZIA

24 Endell Street

Second Floor Plan

Proposed

SCALE

DATE 1:100 @ A1 Oct. 2021 (1:200 @ A3)

APPROVED PLANNING

RP

1183\_PL-GA-02

REVISION PL02