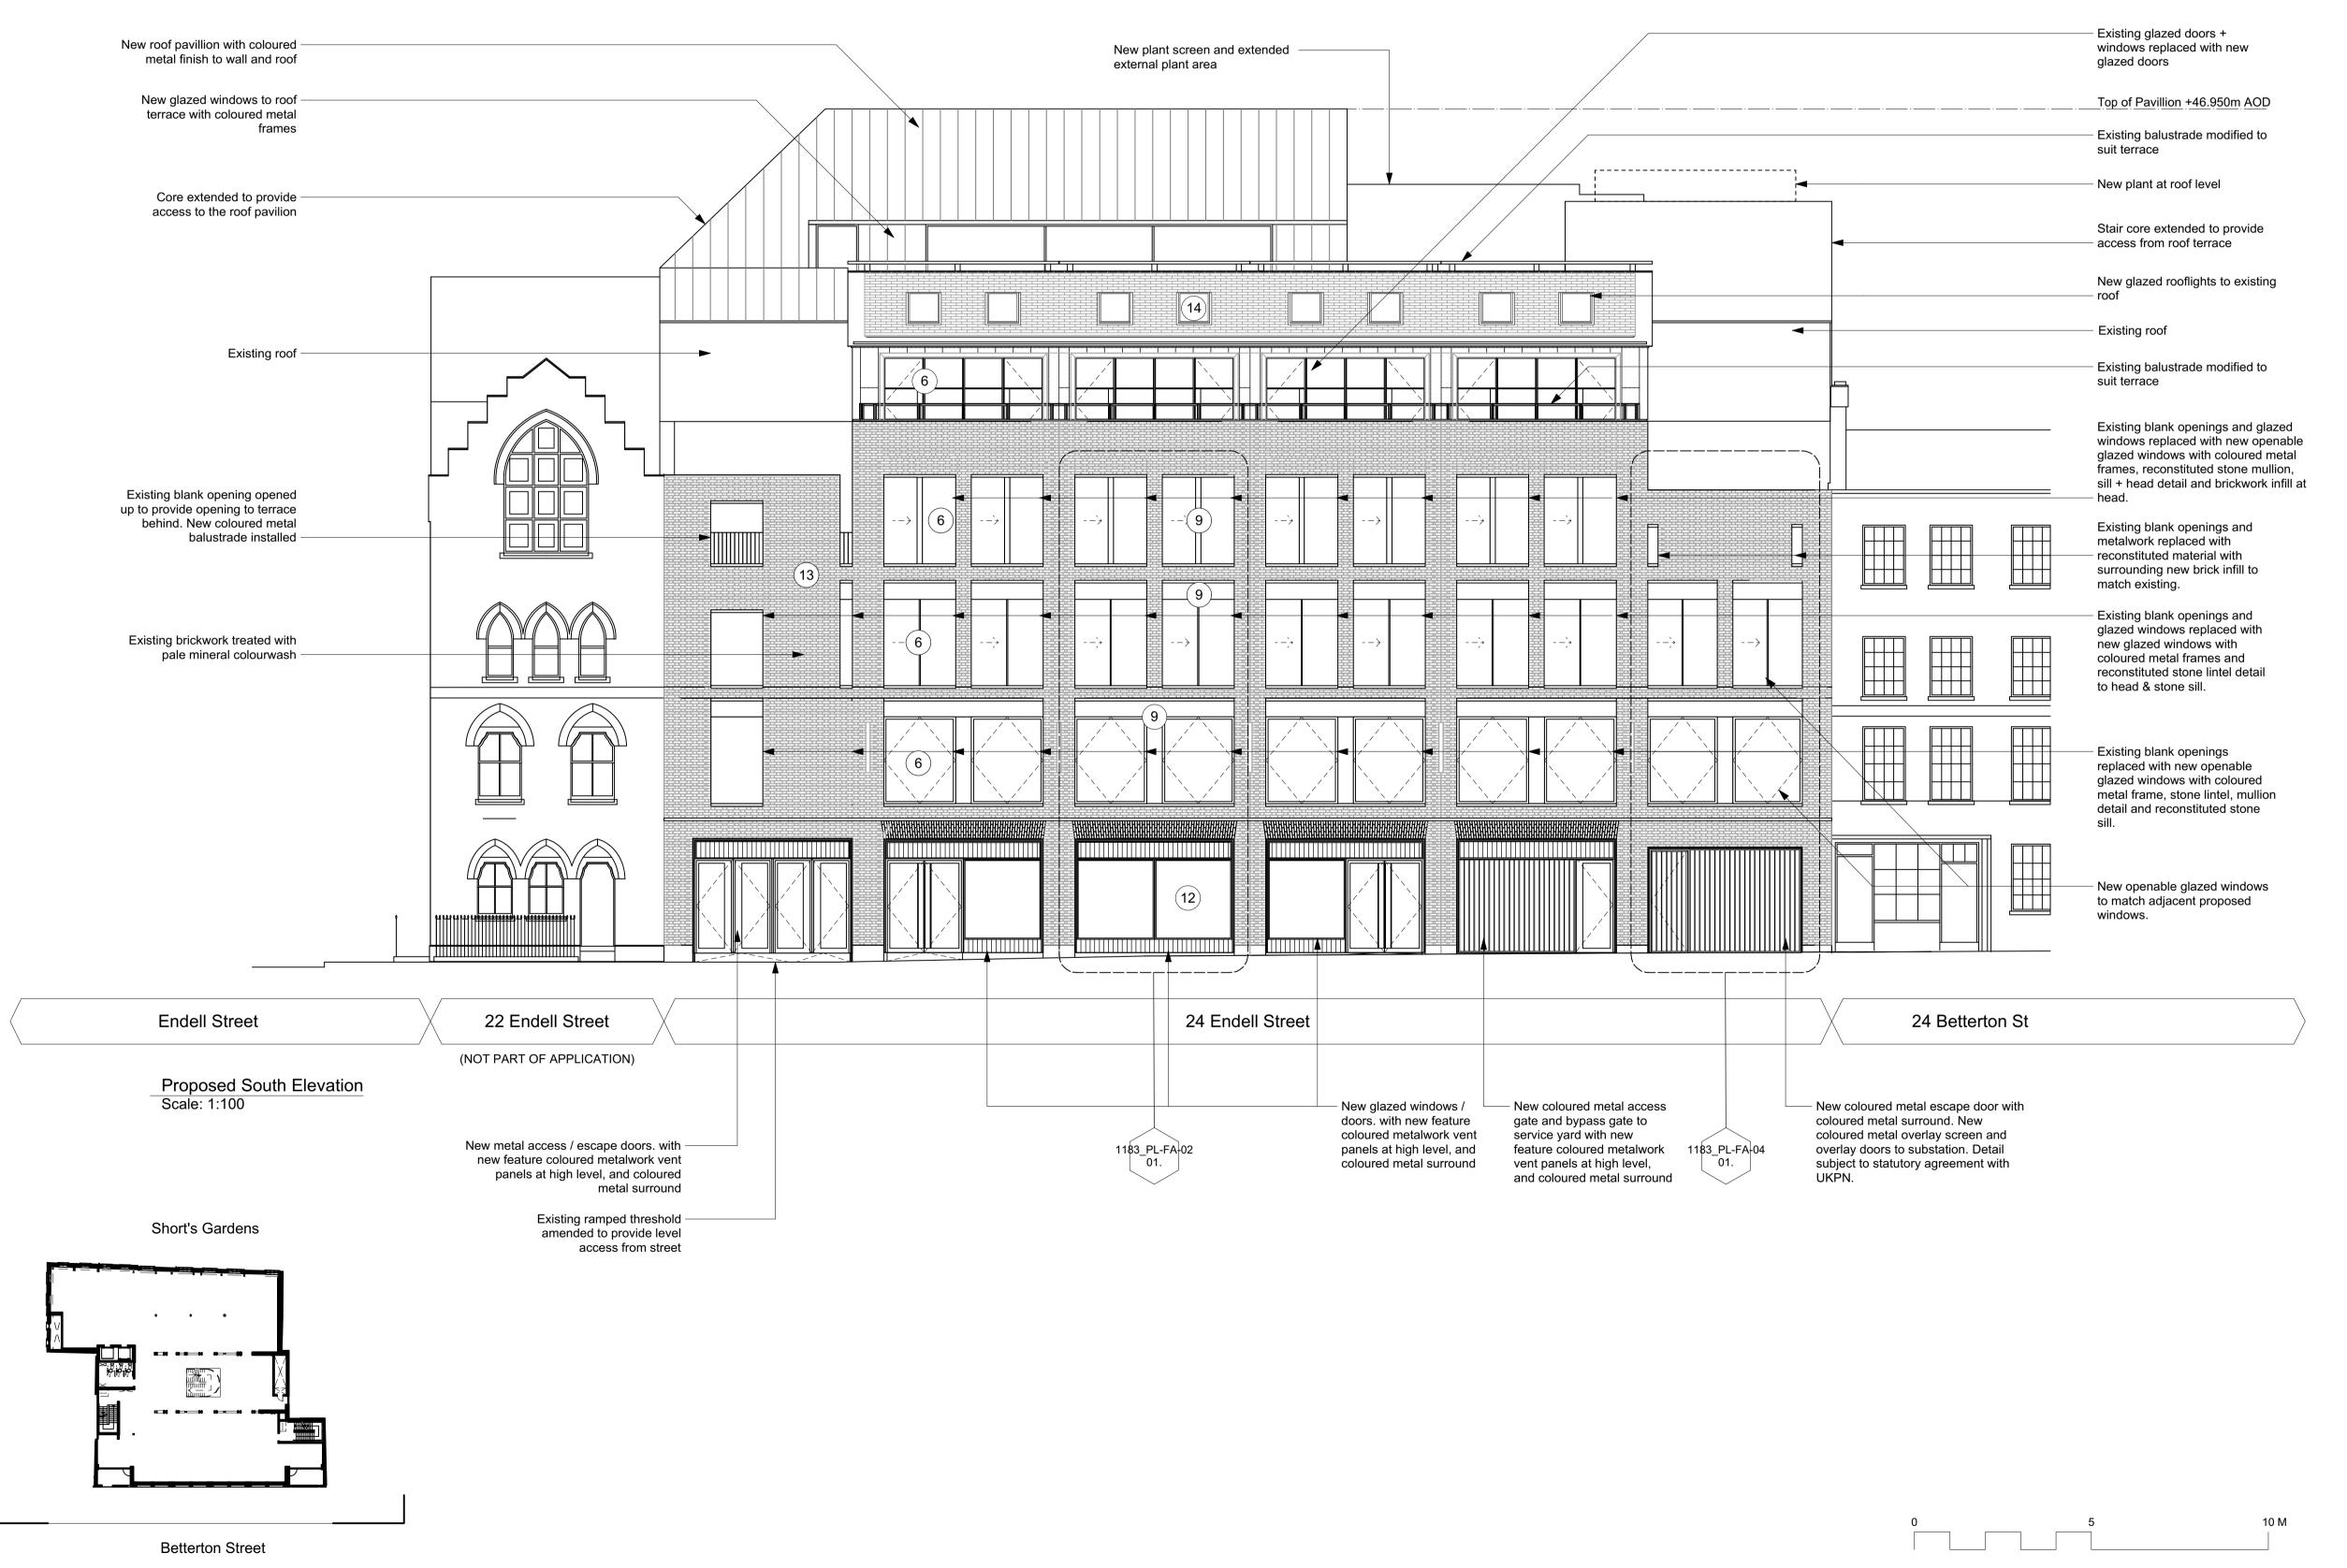

#### Material Key

1 Existing brickwork

2 Existing windows with stone surrounds

(4) Existing metal cladding

New metal cladding

New glazed door/window with metal coloured frame

7 Coloured metal panel

 $\left(\begin{array}{c} \mathbf{8} \end{array}\right)$  Coloured metal gates

New reconstituted stone

(10) Metal louvered plant screen

(11) New glazed conservation rooflights

New glazed windows / doors. with new feature coloured metalwork vent panels at high level, and coloured metal surround

(13) Existing brickwork treated with pale mineral colourwash

WQ

WQ

DRAWN

(14) New glazed rooflights

PL03 21/07/22 Planning Amendments PL02 04/02/22 Planning Amendments

REV. DATE NOTE

CLIENT PATRIZIA

24 Endell Street

SCALE

**Proposed South Elevation** 

DATE

Oct. 2021

1:100 @ A1 (1:200 @ A3)

**PLANNING** 

STATUS **APPROVED BKEO** 