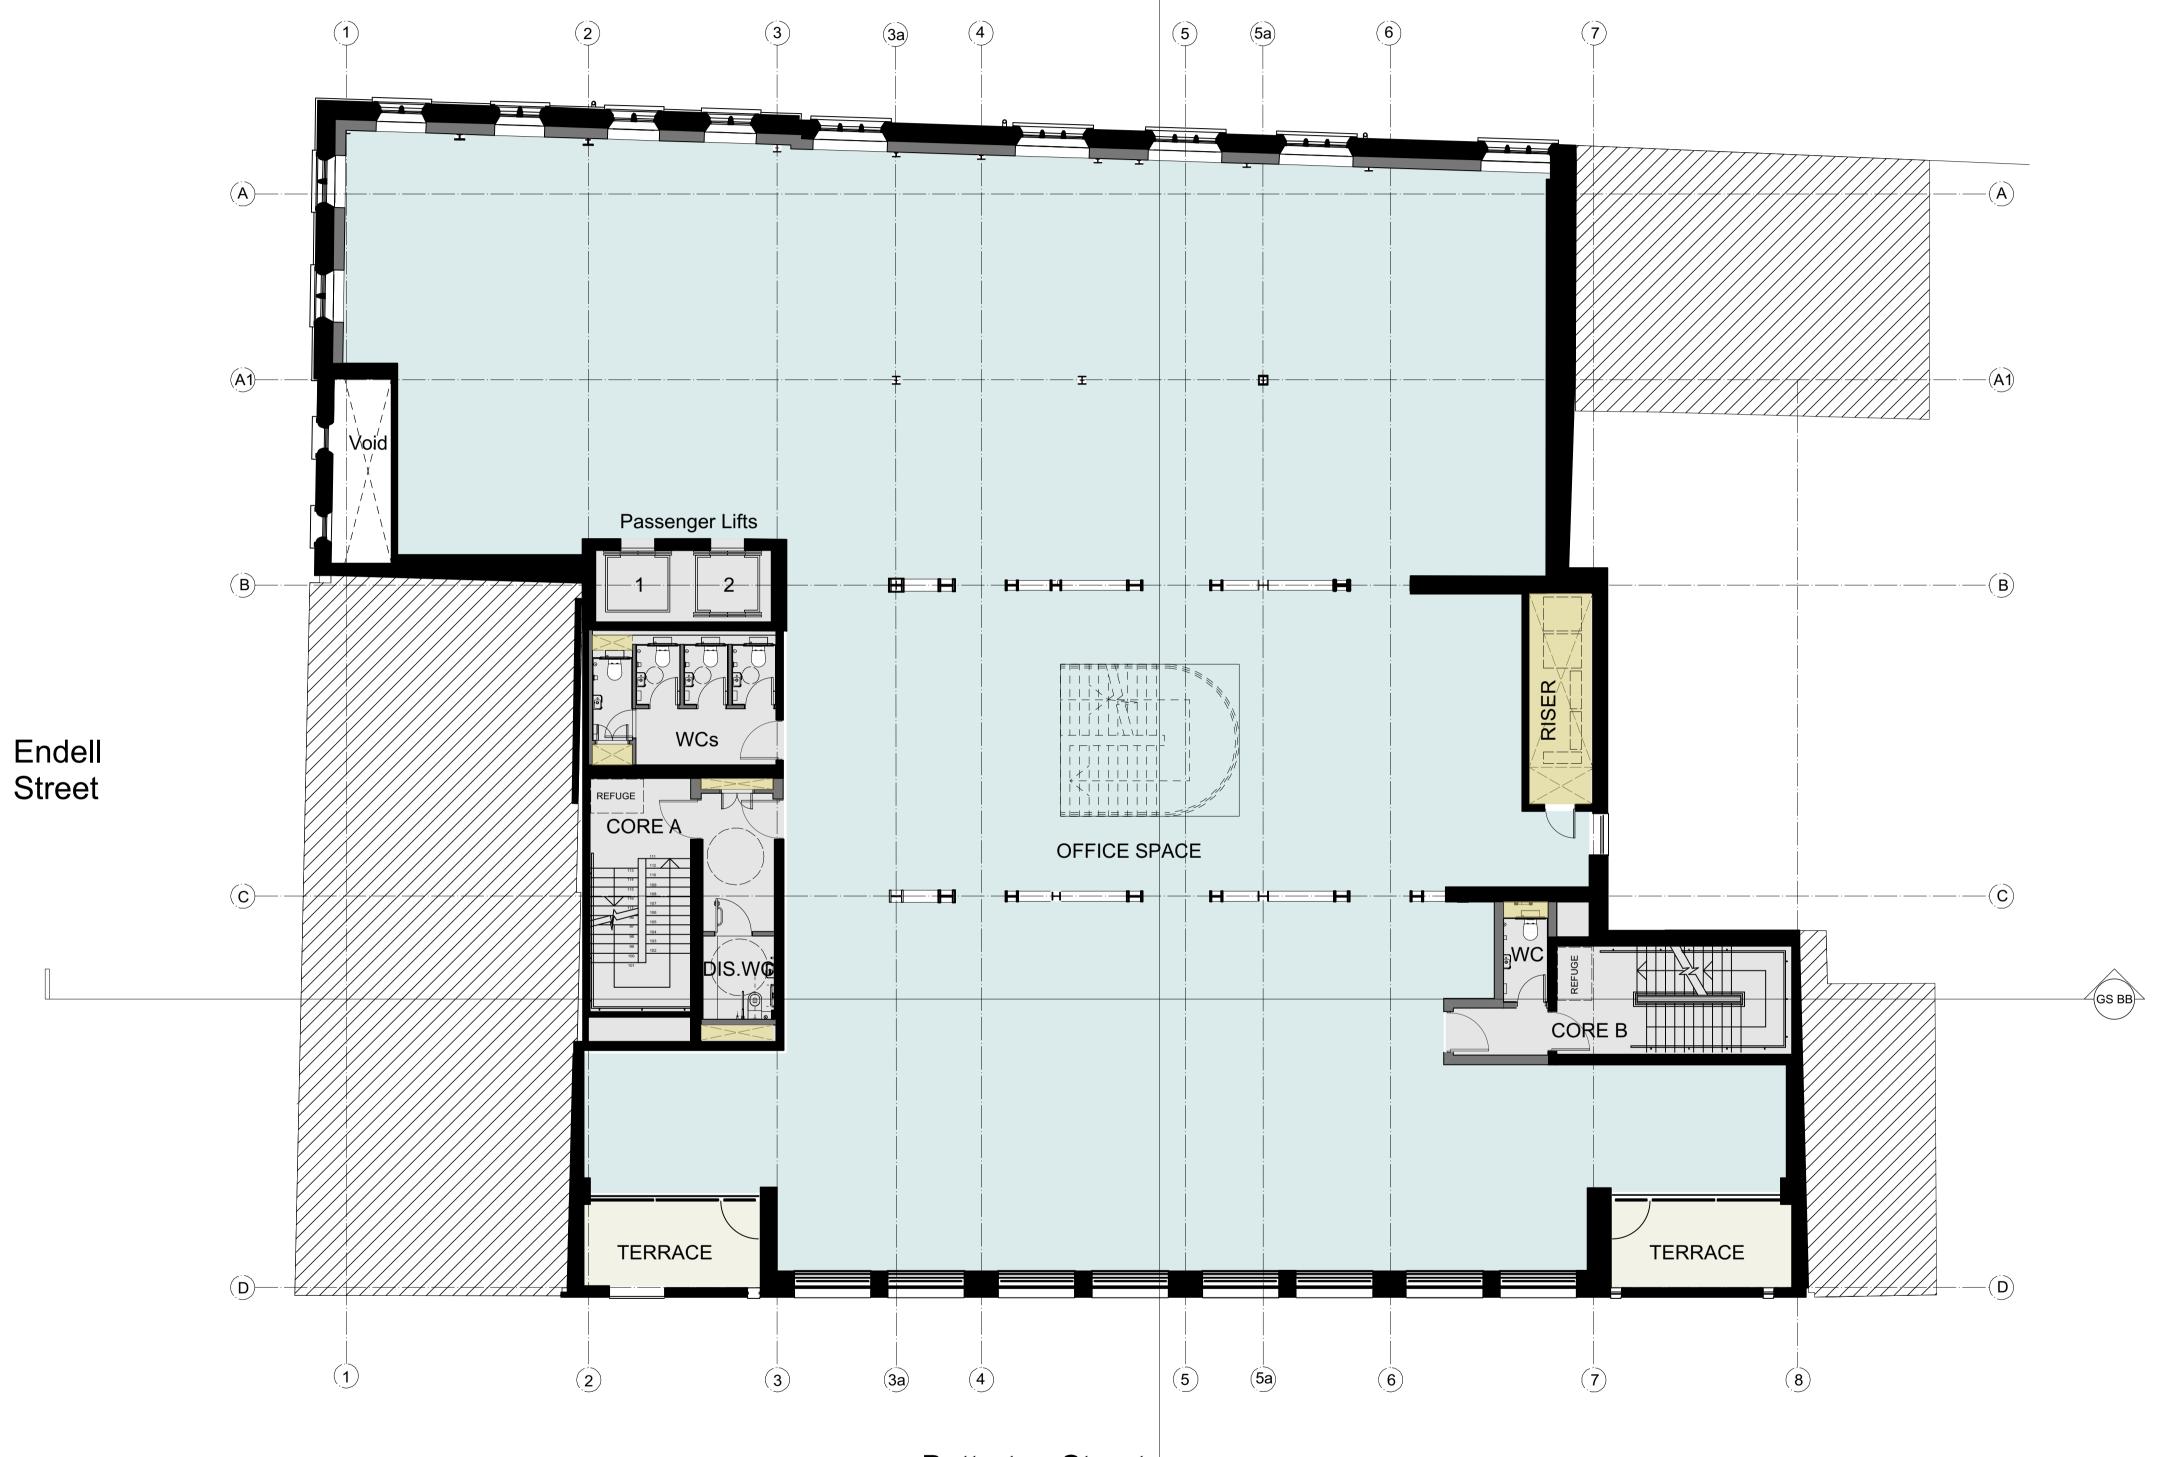

**Betterton Street** 

First Floor Plan - Proposed Scale: 1:100

GENERAL NOTES.

dimensions.

© Buckley Gray Yeoman Limited

All dimensions to be checked on site prior to commencement of any works, and/or preparation of any shop drawings.

24 Endell Street

DRAWING

First Floor Plan Proposed

SCALE

1:100 @ A1 (1:200 @ A3)

APPROVED **PLANNING** RP

REVISION 1183\_PL-GA-01 PL02

Oct. 2021

NOTES.

Terrace

WQ

WQ

DRAWN

PL02 07/22 Planning Amendments PL01 10/21 Planning Submission REV. DATE NOTE

PATRIZIA

24 Endell Street

Second Floor Plan

Proposed

SCALE

DATE 1:100 @ A1 Oct. 2021 (1:200 @ A3)

APPROVED PLANNING

RP

1183\_PL-GA-02

REVISION PL02