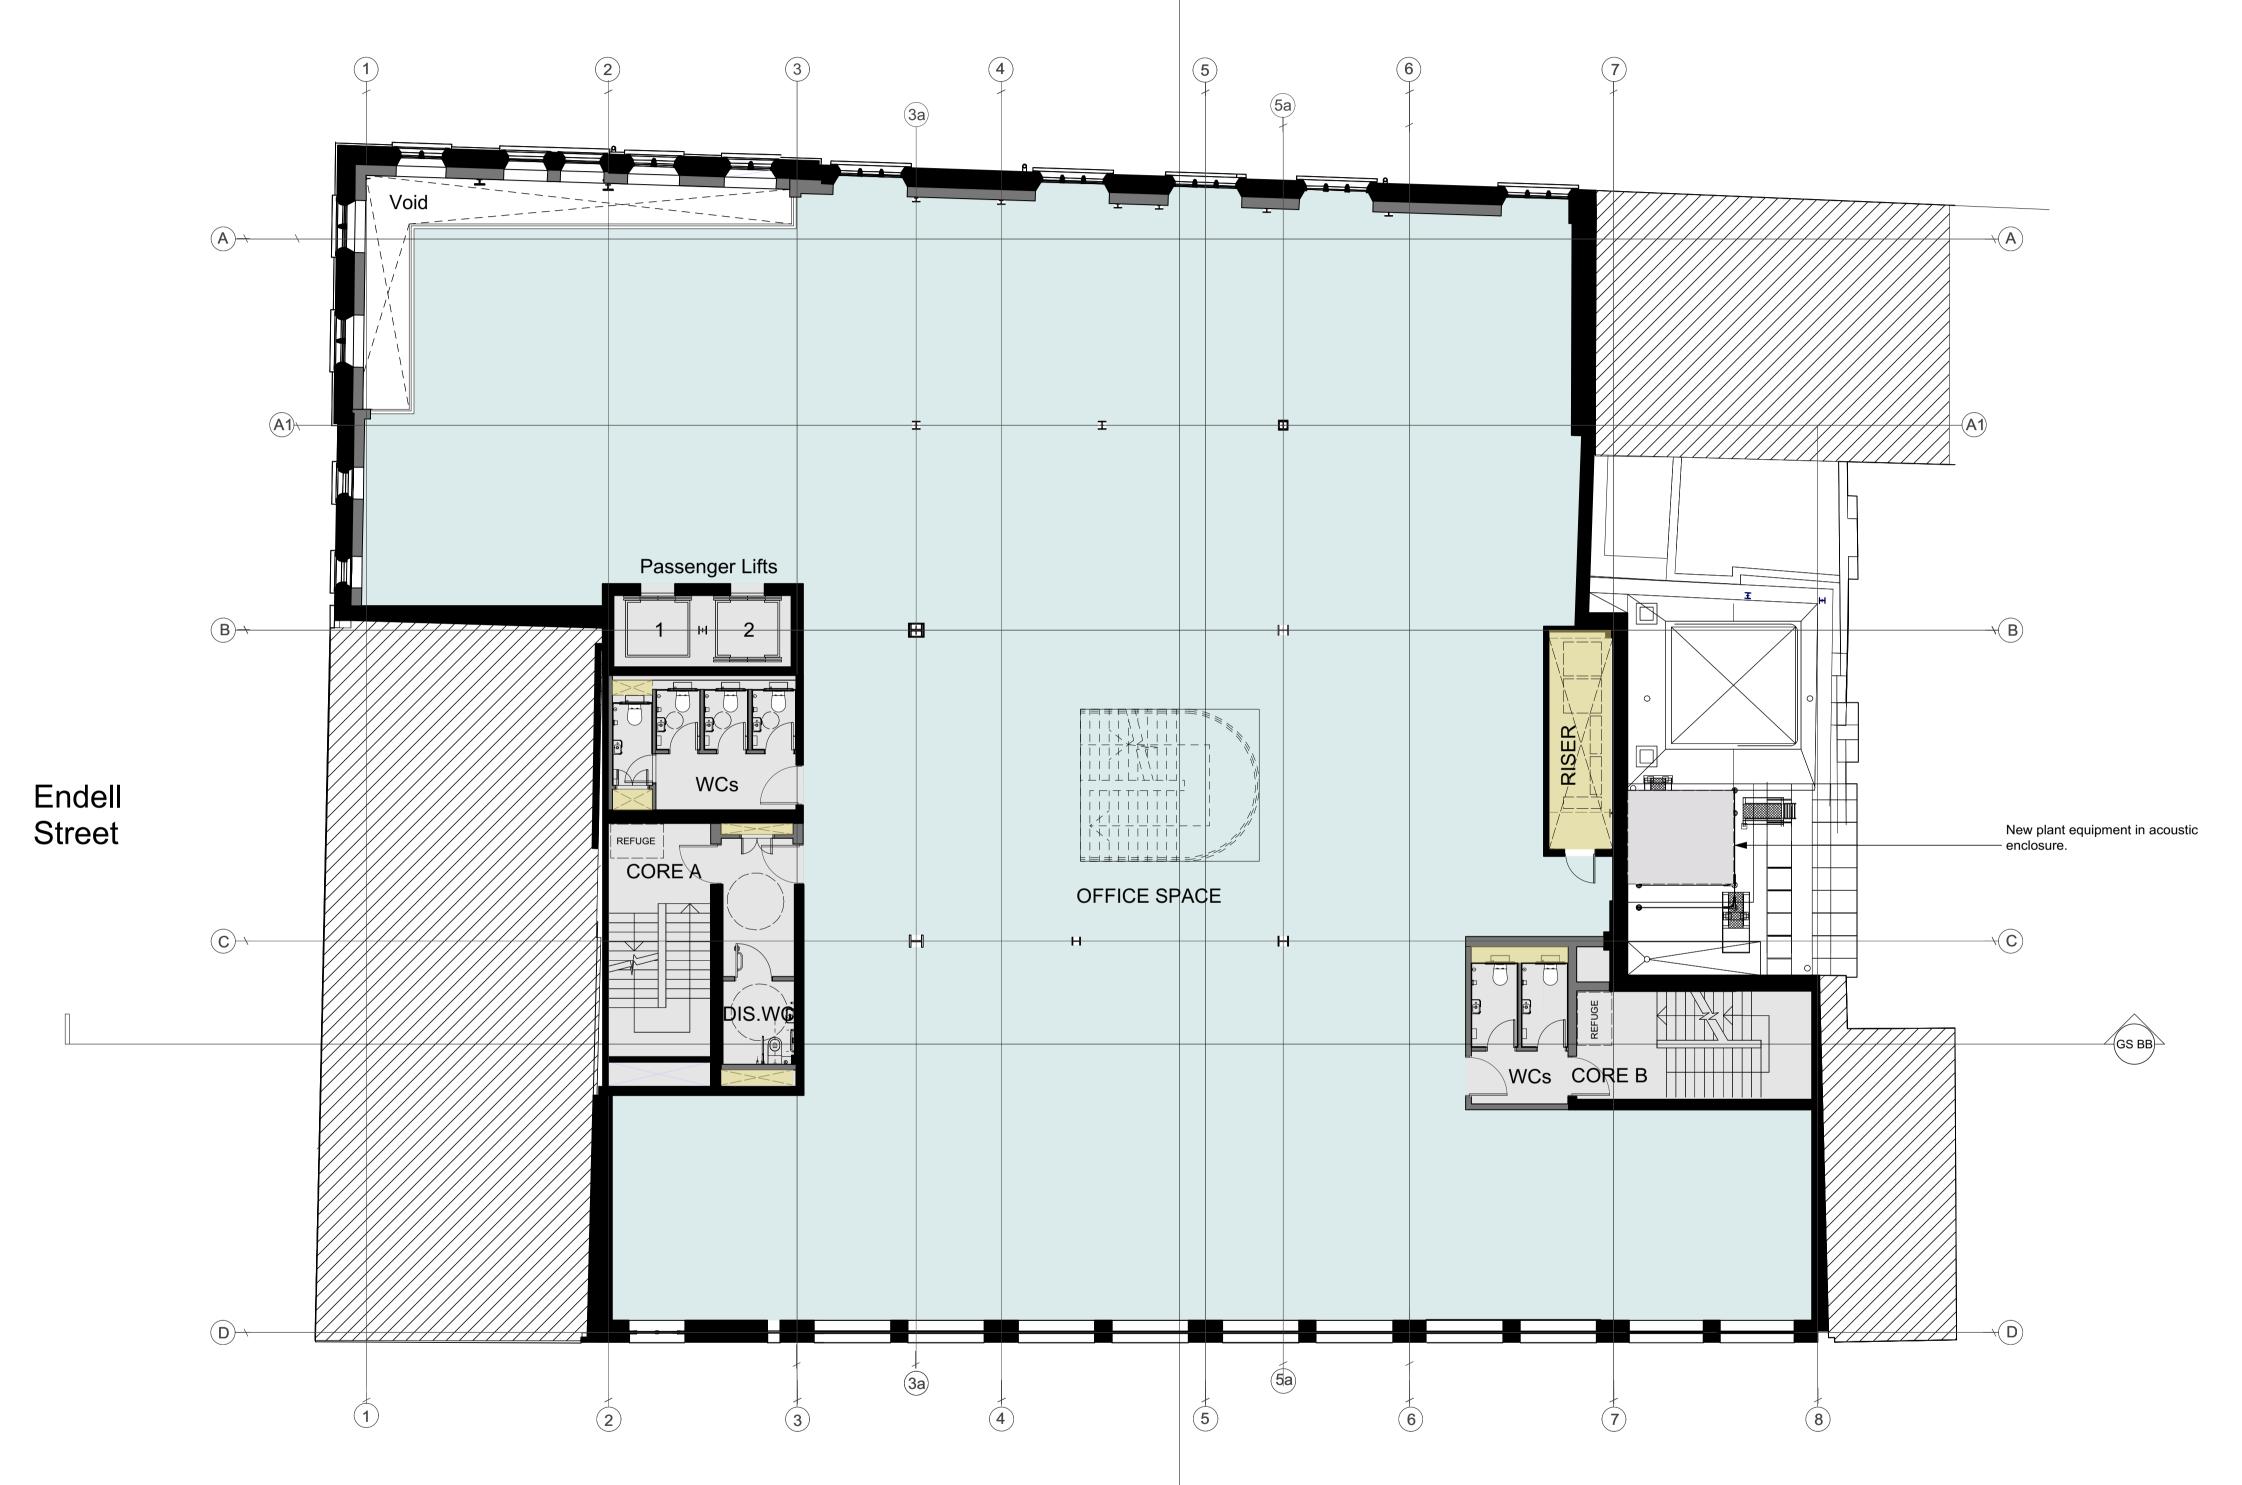

**Betterton Street** 

First Floor Plan - Proposed Scale: 1:100

GENERAL NOTES.

dimensions.

© Buckley Gray Yeoman Limited

All dimensions to be checked on site prior to commencement of any works, and/or preparation of any shop drawings.

24 Endell Street

DRAWING

First Floor Plan Proposed

SCALE

1:100 @ A1 (1:200 @ A3)

APPROVED **PLANNING** RP

REVISION 1183\_PL-GA-01 PL02

Oct. 2021

NOTES.

Terrace

WQ

WQ

DRAWN

PL02 07/22 Planning Amendments PL01 10/21 Planning Submission REV. DATE NOTE

PATRIZIA

24 Endell Street

Second Floor Plan

Proposed

SCALE

DATE 1:100 @ A1 Oct. 2021 (1:200 @ A3)

APPROVED PLANNING

RP

1183\_PL-GA-02

REVISION PL02