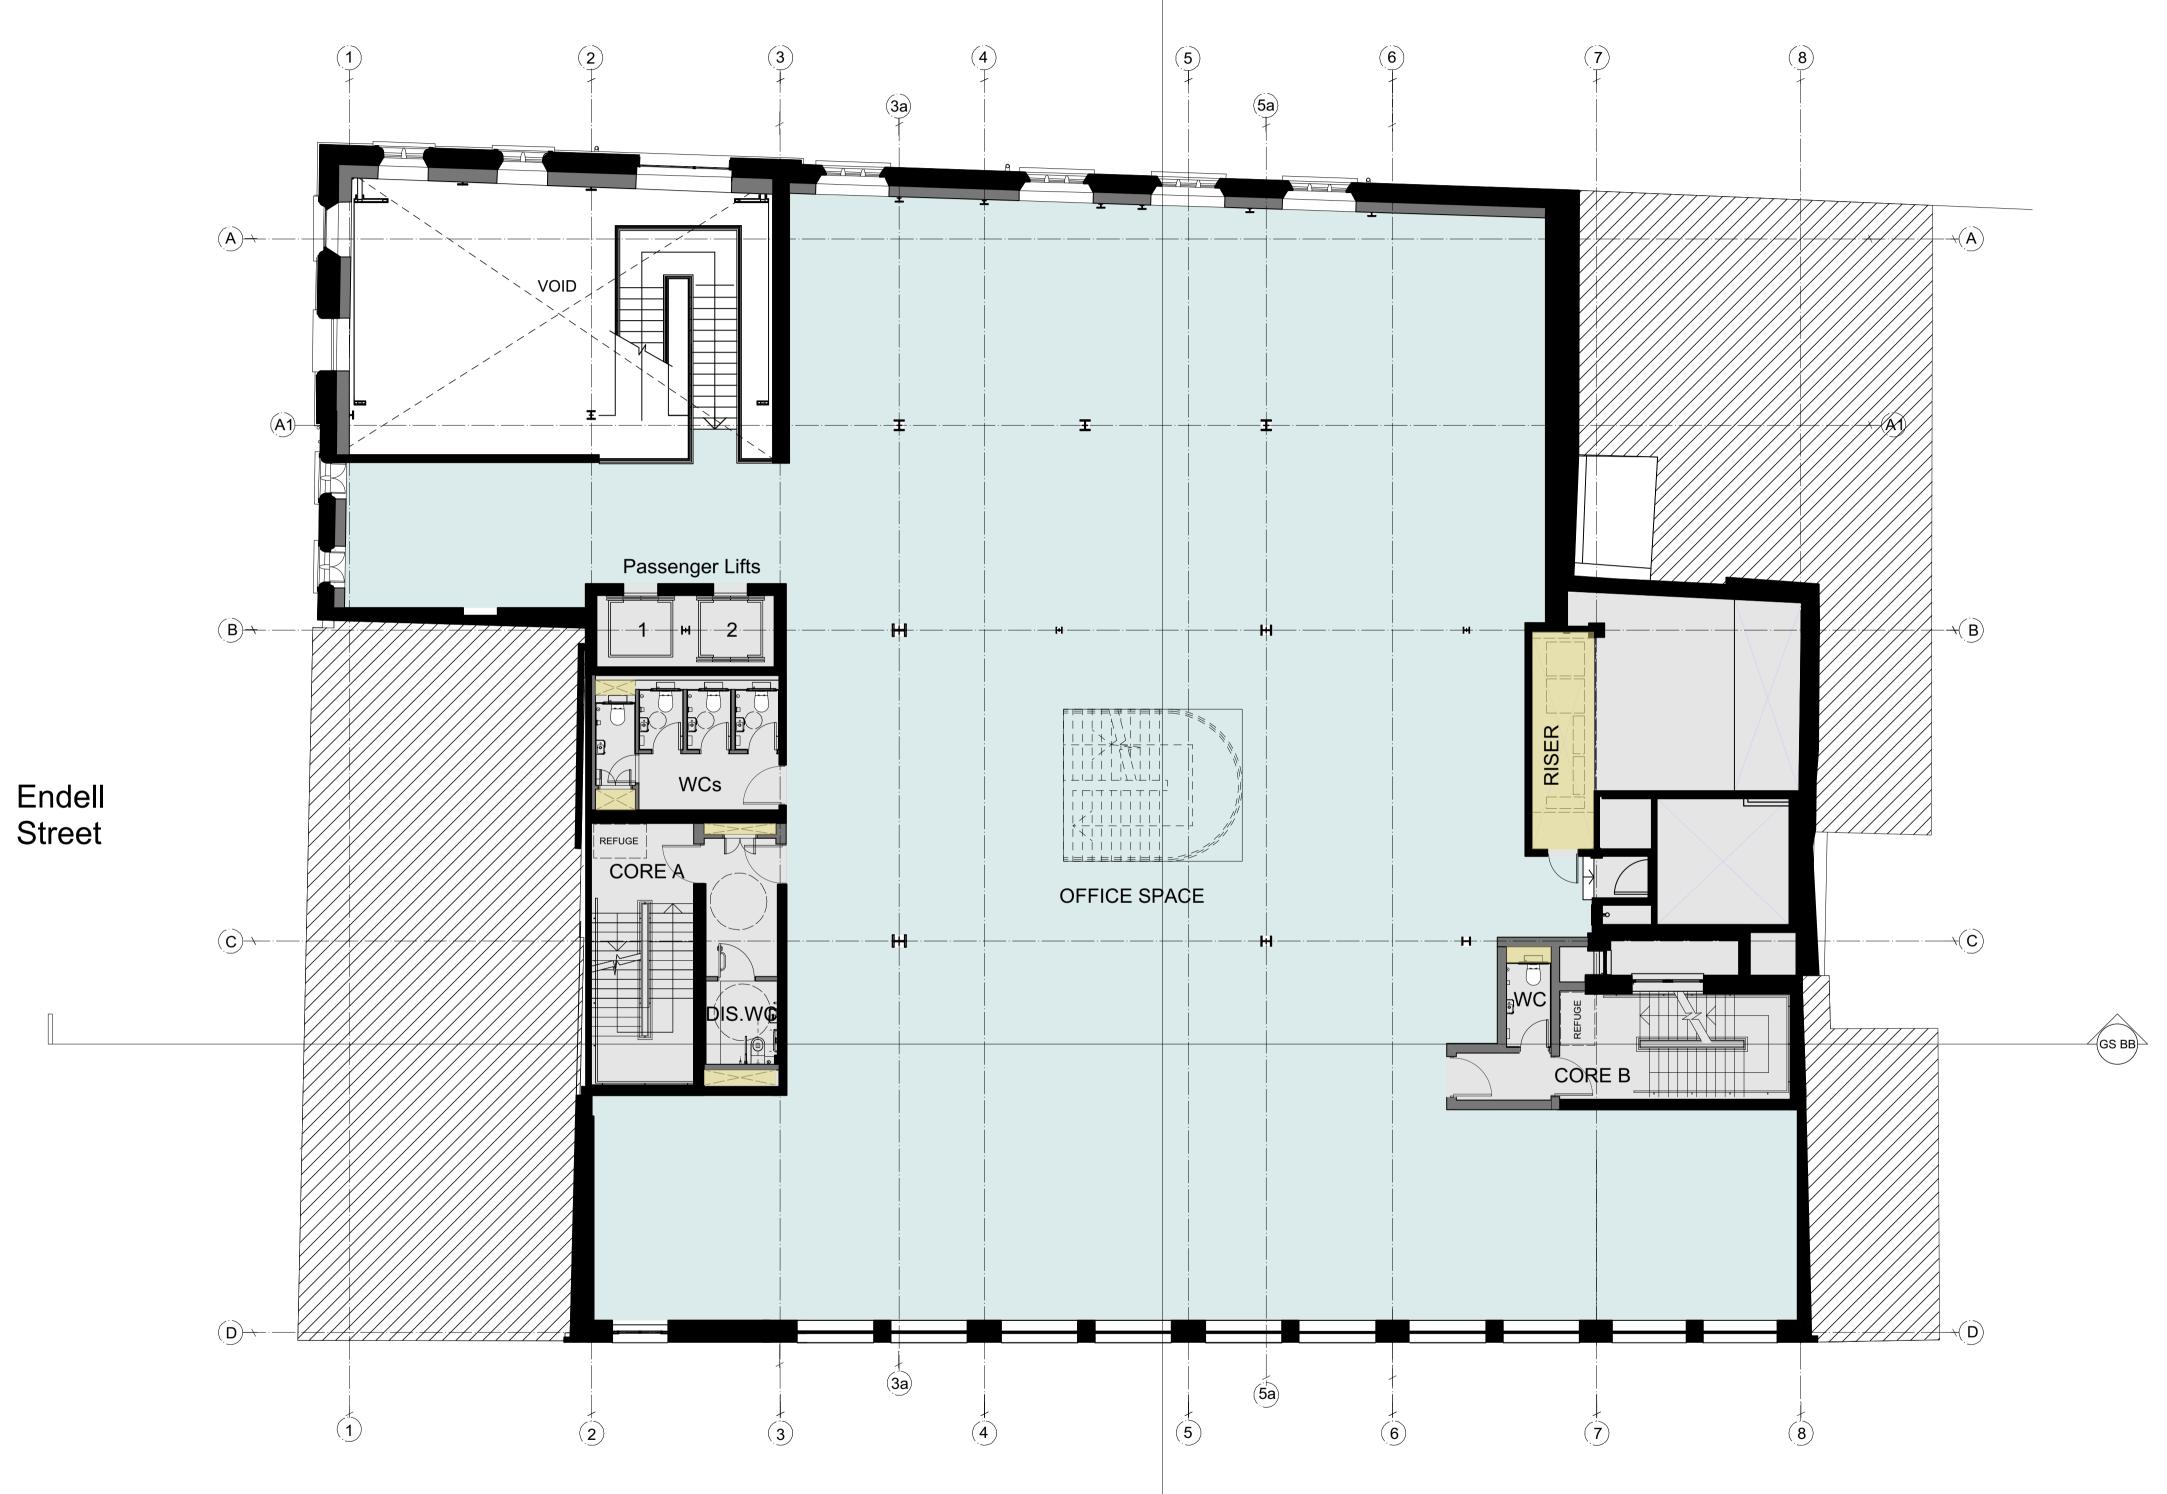

**Betterton Street** 

First Floor Plan - Proposed Scale: 1:100

GENERAL NOTES.

dimensions.

© Buckley Gray Yeoman Limited

All dimensions to be checked on site prior to commencement of any works, and/or preparation of any shop drawings.

24 Endell Street

DRAWING

First Floor Plan Proposed

SCALE

1:100 @ A1 (1:200 @ A3)

APPROVED **PLANNING** RP

REVISION 1183\_PL-GA-01 PL02

Oct. 2021