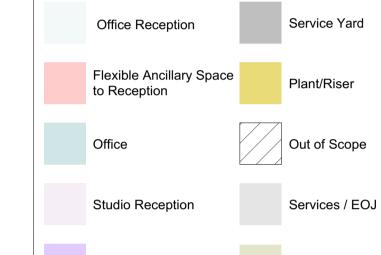

r preparation of any shop drawings.

Sizes of and dimensions to any structural elements are indicative only. See structural engineers drawings for actual sizes /

Sizes of and dimensions to any service elements are indicative only. See service engineers drawings for actual sizes and dimensions.

This drawing to be read in conjunction with all other Architect's drawings, specifications and other Consultants' information.

All proprietary systems shown on this drawing are to be installed strictly in accordance with the Manufacturers/Suppliers recommended details.

Any discrepancies between information shown on this drawing and any other contract information or manufacturers/suppliers recommendations is to be brought to the attention of the Architect

DO NOT SCALE FROM THIS DRAWING.

NOTES.



Terrace

WQ

WQ

DRAWN

PL02 07/22 Planning Amendments PL01 10/21 Planning Submission REV. DATE NOTE



PATRIZIA

24 Endell Street

Second Floor Plan

Proposed

SCALE

DATE 1:100 @ A1 Oct. 2021 (1:200 @ A3)

APPROVED PLANNING

RP

1183\_PL-GA-02

REVISION PL02





**Betterton Street** 

Third Floor Plan - Proposed Scale: 1:100

GENERAL NOTES.

dimensions.

© Buckley Gray Yeoman Limited

All dimensions to be checked on site prior to commencement of any works, and/or preparation of any shop drawings.

Sizes of and dimensions to any structural elements are indicative only. See structural engineers drawings for actual sizes /

Sizes of and dimensions to any service elements are indicative only. See service engineers drawings for actual sizes and dimensions.

This drawing to be read in conju