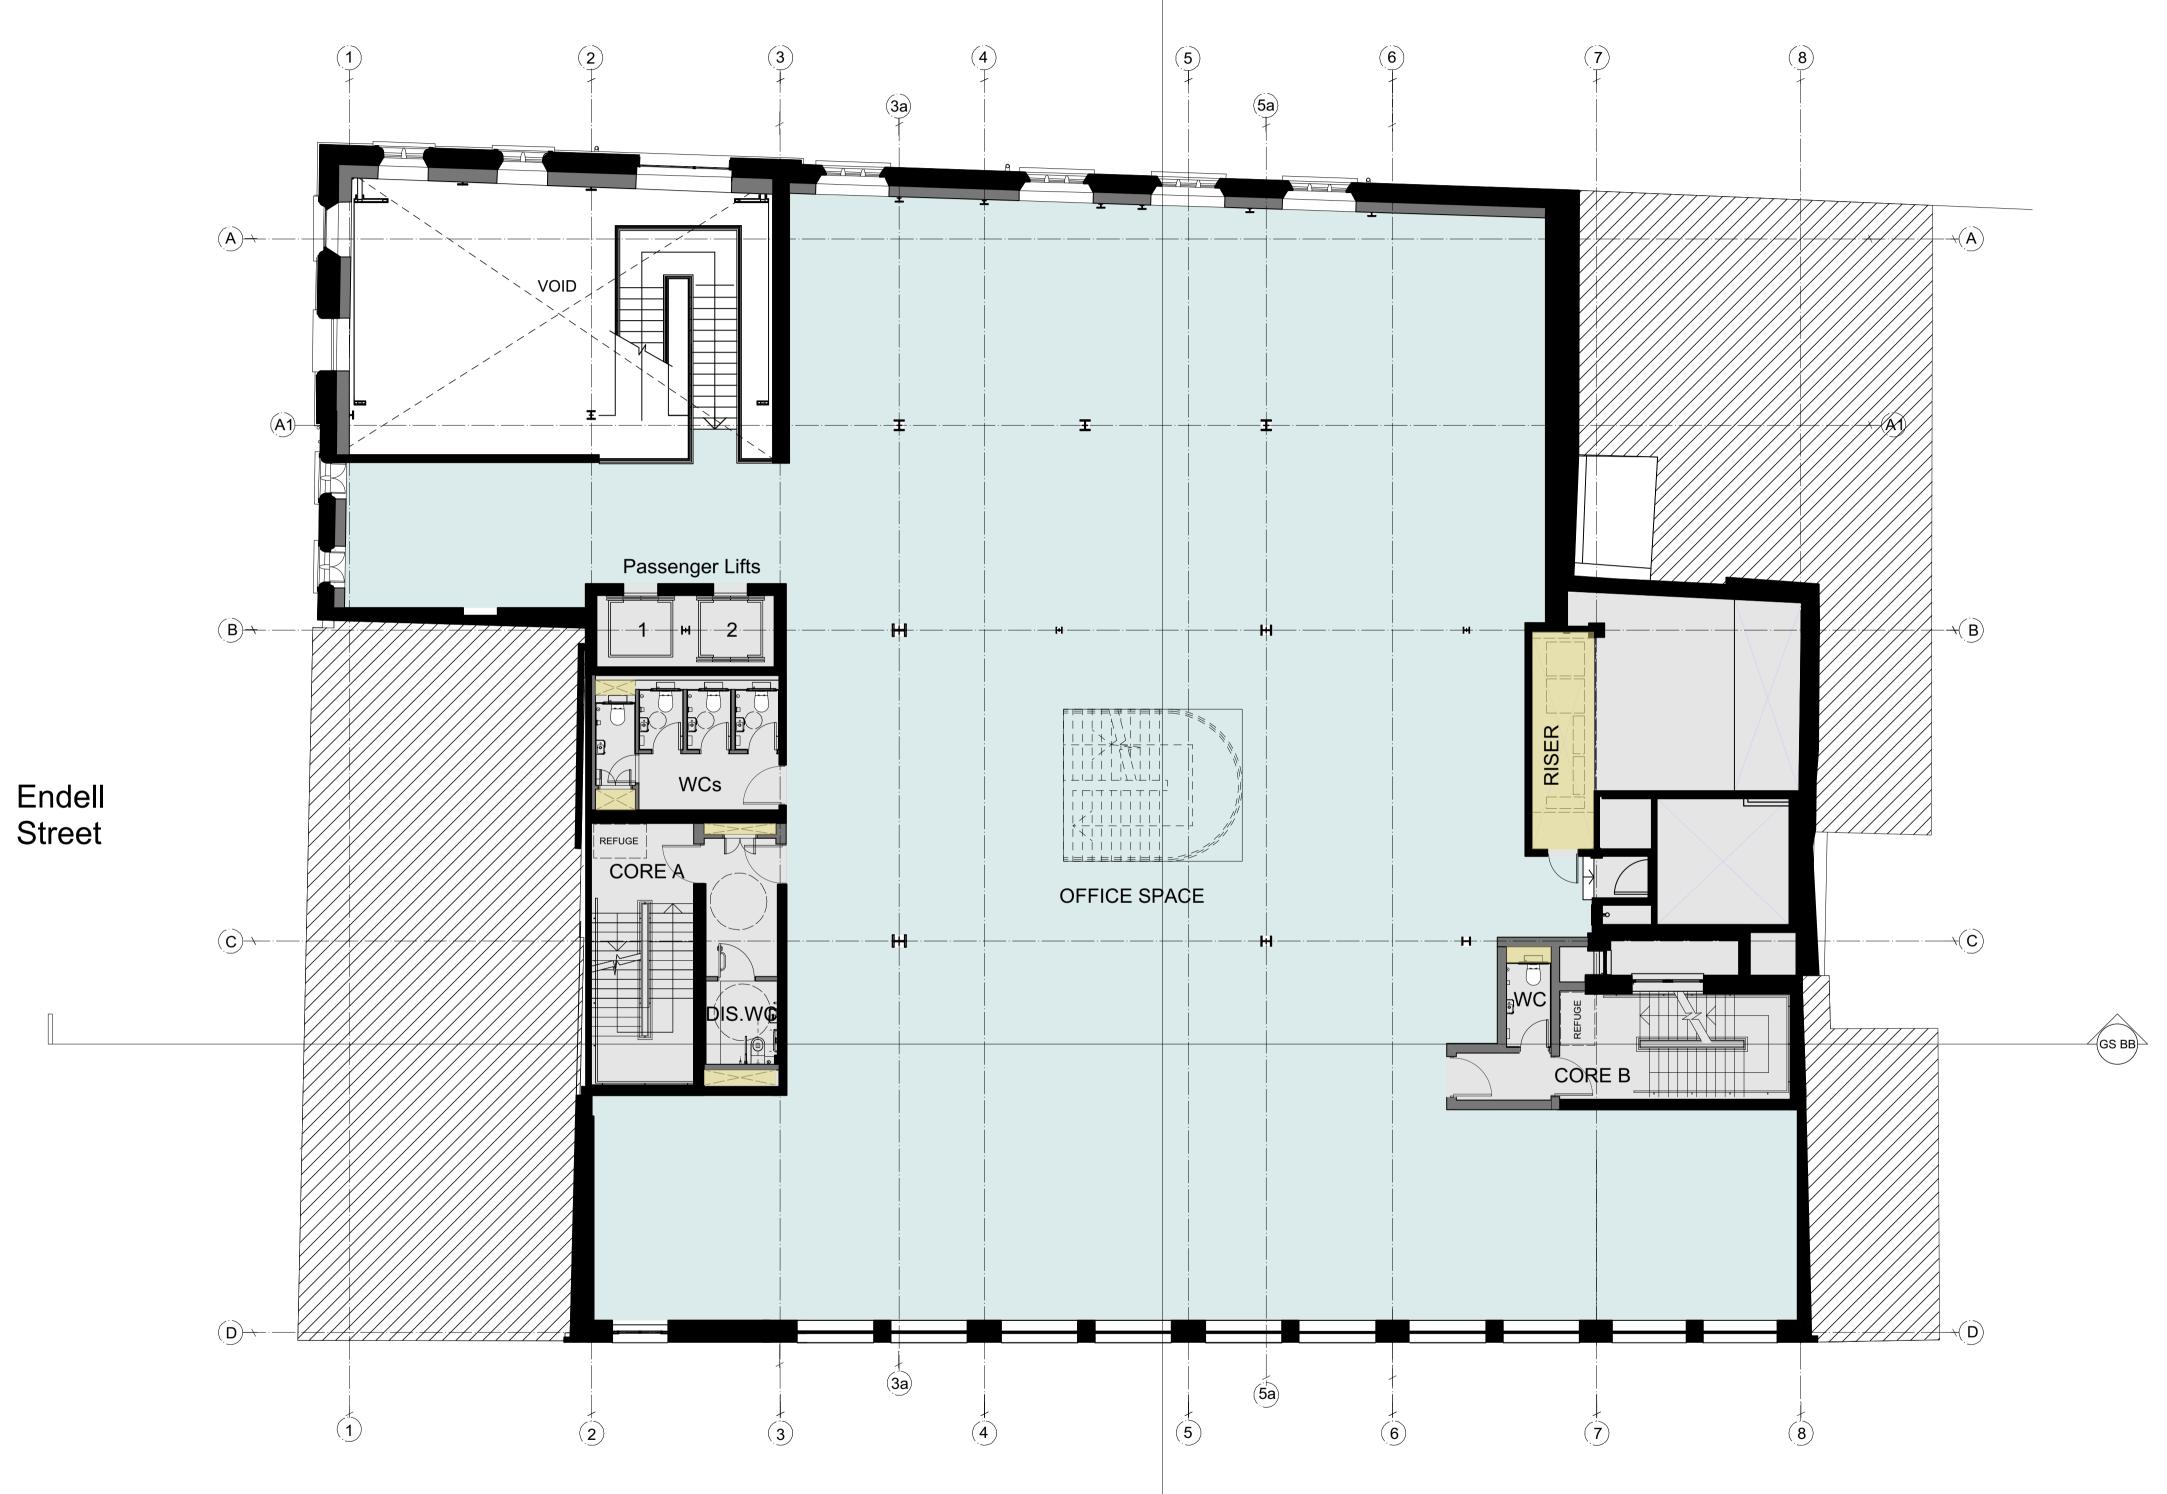

**Betterton Street** 

First Floor Plan - Proposed Scale: 1:100

GENERAL NOTES.

dimensions.

© Buckley Gray Yeoman Limited

All dimensions to be checked on site prior to commencement of any works, and/or preparation of any shop drawings.

24 Endell Street

DRAWING

First Floor Plan Proposed

SCALE

1:100 @ A1 (1:200 @ A3)

APPROVED **PLANNING** RP

REVISION 1183\_PL-GA-01 PL02

Oct. 2021

DATE

GENERAL NOTES.

dimensions.

© Buckley Gray Yeoman Limited

All dimensions to be checked on site prior to commencement of

any works, and/or preparation of any shop drawings. Sizes of and dimensions to any structural elements are indicative

Sizes of and dimensions to any service elements are indicative only. See service engineers drawings for actual sizes and dimensions.

only. See structural engineers drawings for actual sizes /

This drawing to be read in conjunction with all other Architect's drawings, specifications and other Consultants' information.

All proprietary systems shown on this drawing are to be installed strictly in accordance with the Manufacturers/Suppliers recommended details.

Any discrepancies between information shown on this drawing and any other contract information or manufacturers/suppliers recommendations is to be brought to the attention of the Architect

DO NOT SCALE FROM THIS DRAWING.

NOTES.