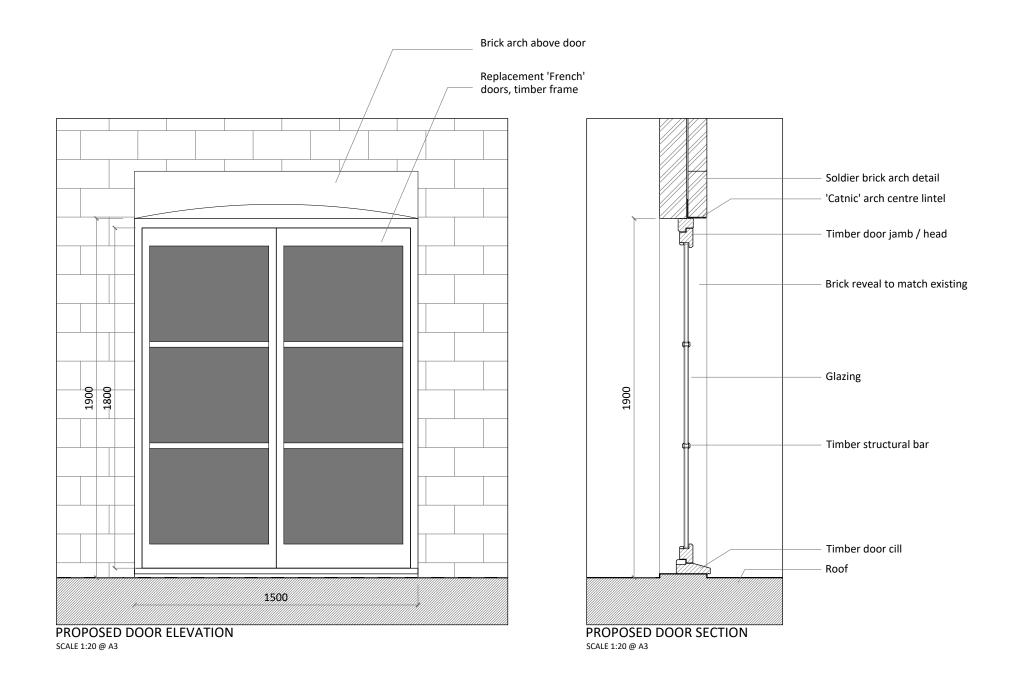

## SET TWO

| Scale 1:100                                                                            | 1m                                               | 2m                                | 3m           | 4m 5m      |
|----------------------------------------------------------------------------------------|--------------------------------------------------|-----------------------------------|--------------|------------|
|                                                                                        | Project:<br>Goldhurs<br>Drawing:<br>Existing and |                                   | -            | n and Plan |
| Sabrina Teacher Architect<br>BA (Horns) DipArch ARB                                    | Scale(s):<br>1:100 @ A3<br>Project No:           | Date:<br>June 2022<br>Drawing No: | Drawn:<br>ST | Checked:   |
| 32 Cissbury Ring South N12 7BE<br>(+44)7961 145772 sabrina@tea.arc.com www.lea.arc.com | 20110                                            |                                   | 13           | Nevision.  |