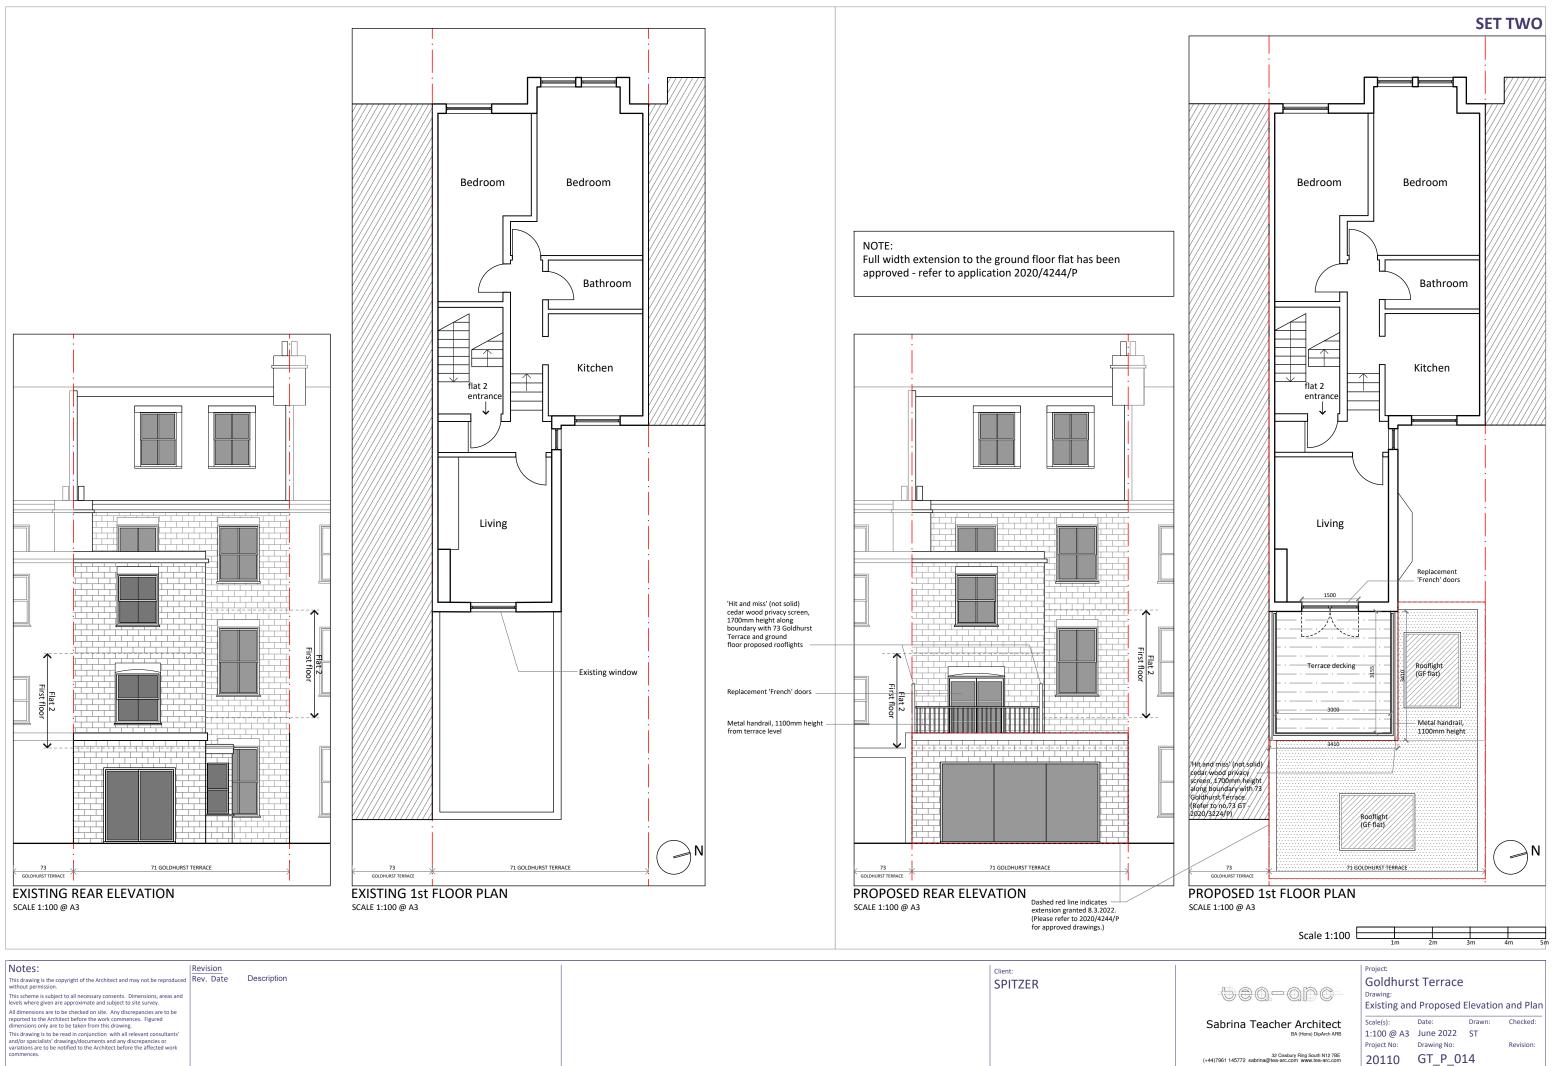

## SET TWO

| Scale 1:100                                                                            | 1m                                               | 2m                                | 3m           | 4m 5m      |
|----------------------------------------------------------------------------------------|--------------------------------------------------|-----------------------------------|--------------|------------|
|                                                                                        | Project:<br>Goldhurs<br>Drawing:<br>Existing and |                                   | -            | n and Plan |
| Sabrina Teacher Architect<br>BA (Horns) DipArch ARB                                    | Scale(s):<br>1:100 @ A3<br>Project No:           | Date:<br>June 2022<br>Drawing No: | Drawn:<br>ST | Checked:   |
| 32 Cissbury Ring South N12 7BE<br>(+44)7961 145772 sabrina@tea.arc.com www.lea.arc.com | 20110                                            |                                   | 13           | Nevision.  |