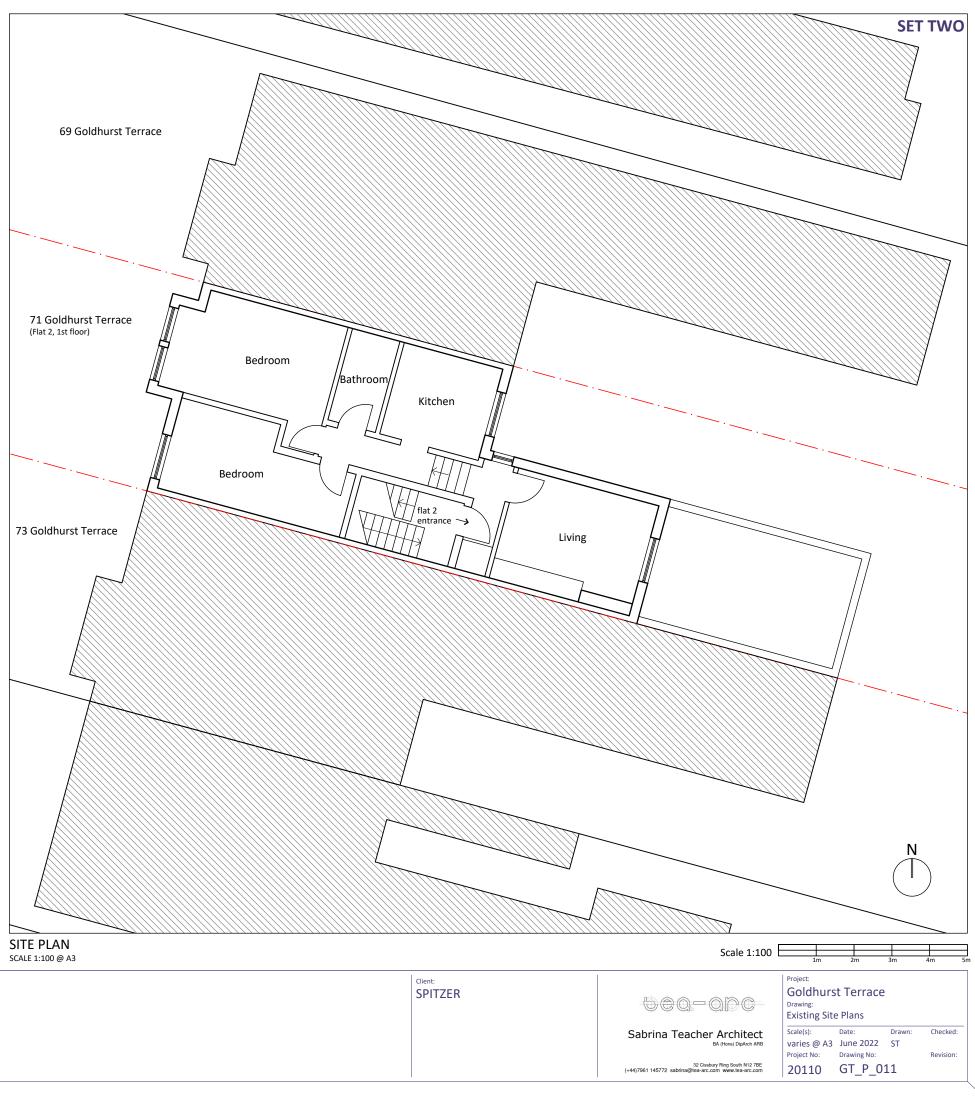

## SET TWO

| Scale 1:100                                                                            | 1m                                               | 2m                                | 3m           | 4m 5m      |
|----------------------------------------------------------------------------------------|--------------------------------------------------|-----------------------------------|--------------|------------|
|                                                                                        | Project:<br>Goldhurs<br>Drawing:<br>Existing and |                                   | -            | n and Plan |
| Sabrina Teacher Architect<br>BA (Horns) DipArch ARB                                    | Scale(s):<br>1:100 @ A3<br>Project No:           | Date:<br>June 2022<br>Drawing No: | Drawn:<br>ST | Checked:   |
| 32 Cissbury Ring South N12 7BE<br>(+44)7961 145772 sabrina@tea.arc.com www.lea.arc.com | 20110                                            |                                   | 13           | Nevision.  |