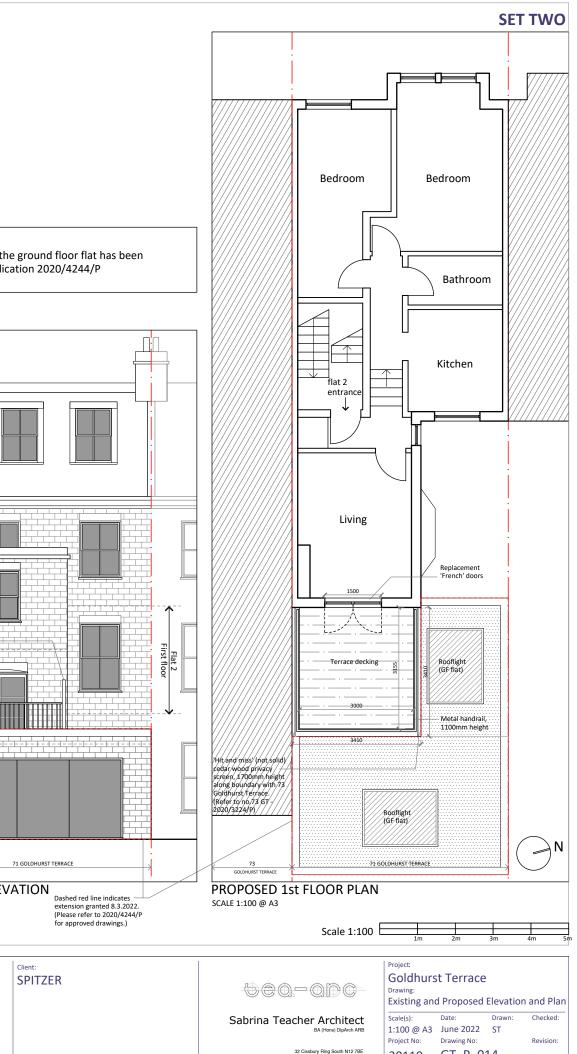

## SET TWO

| Scale 1:100                                                                            | 1m                                               | 2m                                | 3m           | 4m 5m      |
|----------------------------------------------------------------------------------------|--------------------------------------------------|-----------------------------------|--------------|------------|
|                                                                                        | Project:<br>Goldhurs<br>Drawing:<br>Existing and |                                   | -            | n and Plan |
| Sabrina Teacher Architect<br>BA (Horns) DipArch ARB                                    | Scale(s):<br>1:100 @ A3<br>Project No:           | Date:<br>June 2022<br>Drawing No: | Drawn:<br>ST | Checked:   |
| 32 Cissbury Ring South N12 7BE<br>(+44)7961 145772 sabrina@tea.arc.com www.lea.arc.com | 20110                                            |                                   | 13           | Nevision.  |