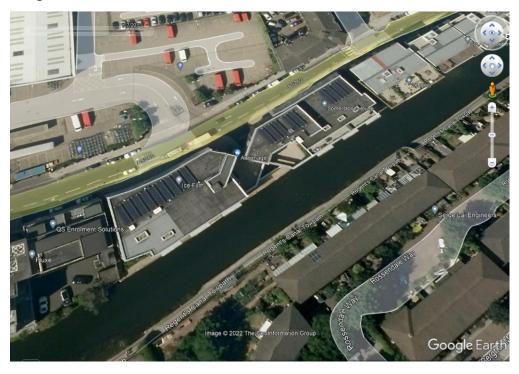

2021 - 3D image of the site rear elevation.

Source: Google Earth Pro: Image taken 2021

**2021**- 3D image of the site front elevation.

Source: Google Earth Pro: Image taken 2021

**2020** – Aerial view of the site.