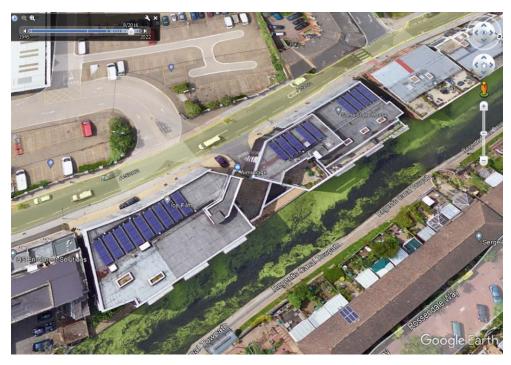

2021 - 3D image of the site rear elevation.

Source: Google Earth Pro: Image taken 2021

**2021**- 3D image of the site front elevation.

Source: Google Earth Pro: Image taken 2021

**2020** – Aerial view of the site.

Source: Google Earth Pro: Image taken 04.2020

2019 - Aerial view of the site.

Source: Google Earth Pro: Image taken 06.2019

**2018** Aerial view of the site.

Source: Google Earth Pro: Image taken 05.2018

2017 - Aerial view of the site.