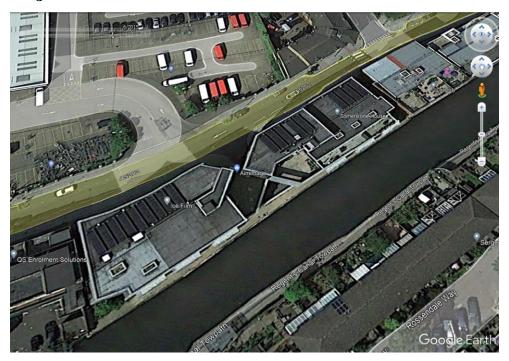

Source: Google Earth Pro: Image taken 04.2020

2019 - Aerial view of the site.

Source: Google Earth Pro: Image taken 06.2019

**2018** Aerial view of the site.

Source: Google Earth Pro: Image taken 05.2018

2017 - Aerial view of the site.