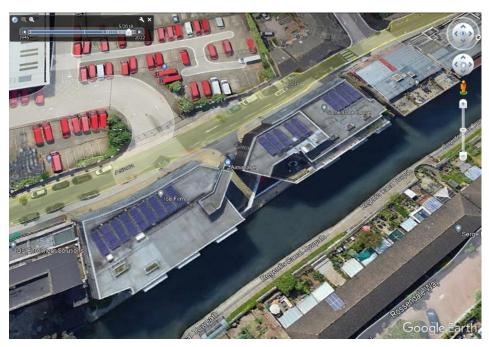

2021 - 3D image of the site rear elevation.

Source: Google Earth Pro: Image taken 2021

**2021**- 3D image of the site front elevation.

Source: Google Earth Pro: Image taken 2021

**2020** – Aerial view of the site.