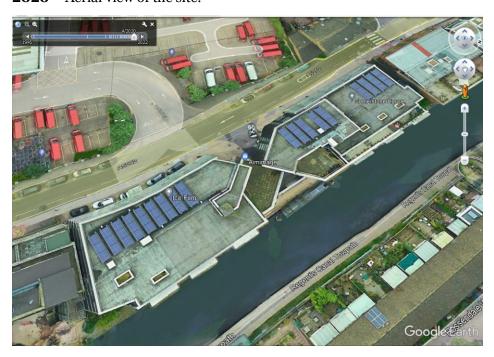

2021 - 3D image of the site rear elevation.

Source: Google Earth Pro: Image taken 2021

**2021**- 3D image of the site front elevation.

Source: Google Earth Pro: Image taken 2021

**2020** – Aerial view of the site.

Source: Google Earth Pro: Image taken 04.2020

2019 - Aerial view of the site.

Source: Google Earth Pro: Image taken 06.2019

**2018** Aerial view of the site.

Source: Google Earth Pro: Image taken 05.2018

2017 - Aerial view of the site.