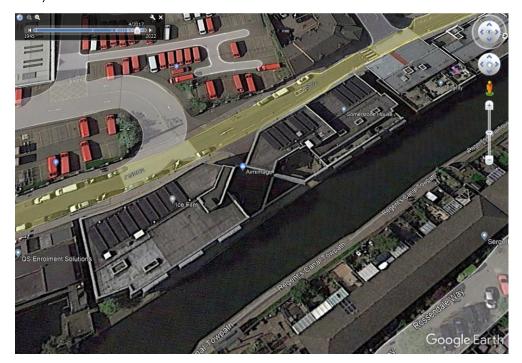

2021 - 3D image of the site rear elevation.

Source: Google Earth Pro: Image taken 2021

**2021**- 3D image of the site front elevation.

Source: Google Earth Pro: Image taken 2021

**2020** – Aerial view of the site.