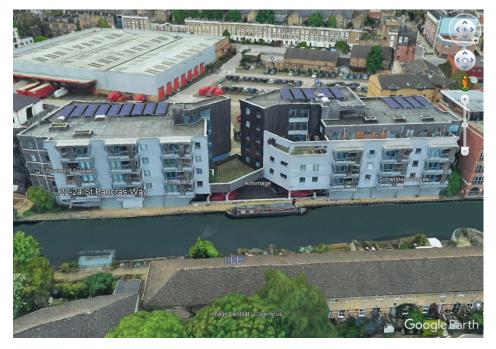

2021 - 3D image of the site rear elevation.

Source: Google Earth Pro: Image taken 2021

**2021**- 3D image of the site front elevation.

Source: Google Earth Pro: Image taken 2021

**2020** – Aerial view of the site.