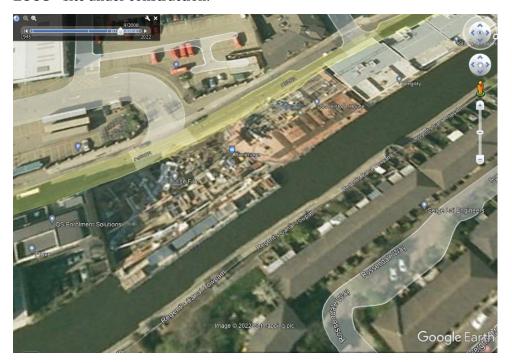

2010 - Aerial view of the site

Source: Google Earth Pro: Image taken 06.2010

 ${f 2009}$  - No clear aerial imagery available.

2008 - site under construction.

Source: Google Earth Pro: Image taken 09.2008