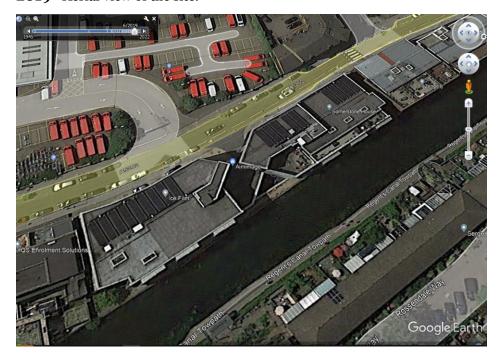

Source: Google Earth Pro: Image taken 04.2020

2019 - Aerial view of the site.

Source: Google Earth Pro: Image taken 06.2019

**2018** Aerial view of the site.

Source: Google Earth Pro: Image taken 05.2018

2017 - Aerial view of the site.