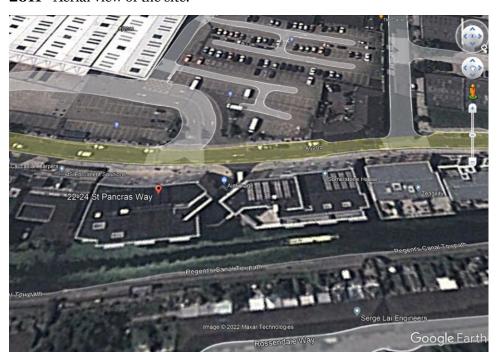

2021 - 3D image of the site rear elevation.

Source: Google Earth Pro: Image taken 2021

**2021**- 3D image of the site front elevation.

Source: Google Earth Pro: Image taken 2021

**2020** – Aerial view of the site.

Source: Google Earth Pro: Image taken 04.2020

2019 - Aerial view of the site.

Source: Google Earth Pro: Image taken 06.2019

**2018** Aerial view of the site.

Source: Google Earth Pro: Image taken 05.2018

2017 - Aerial view of the site.