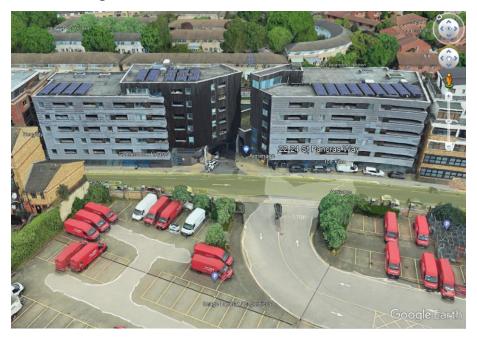

2021 - 3D image of the site rear elevation.

Source: Google Earth Pro: Image taken 2021

**2021**- 3D image of the site front elevation.

Source: Google Earth Pro: Image taken 2021

**2020** – Aerial view of the site.