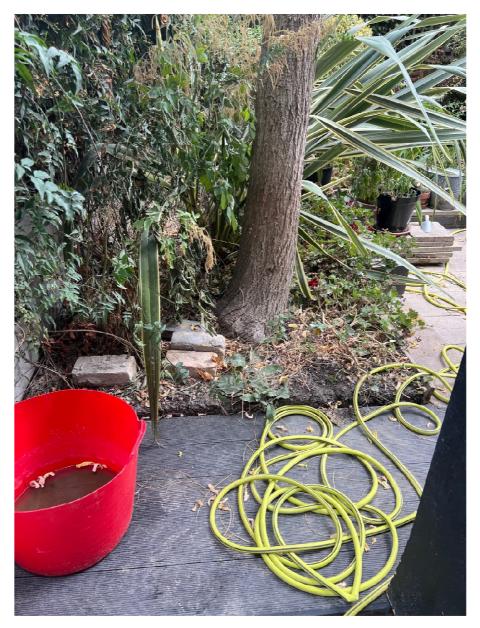

Photograph 3 21/07/2022

View from the flank of the property showing the base of the tree T1.

Photograph 4 21/07/2022

View from the rear of the property showing the base of the tree T1.

Photograph 5 21/07/2022