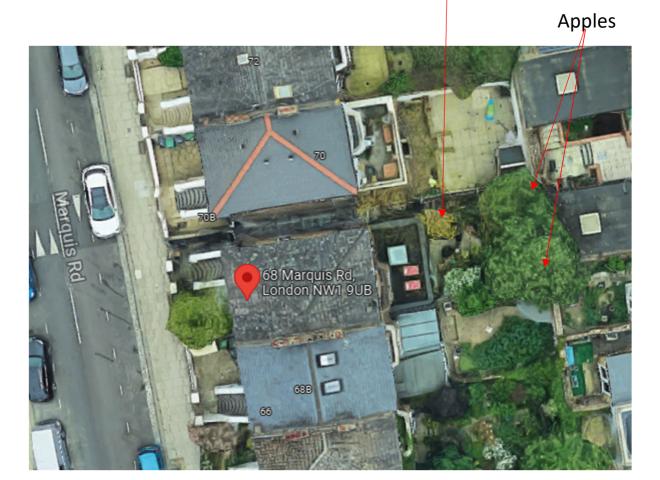

## **Rear Garden**

T1

68a Marquis Road

**Google Aerial View of 68a Marquis Road** 

Photograph 1 21/07/2022

View from the highway showing T1 visible between the two properties.

Photograph 2 21/07/2022

View from the rear elevation showing T1.