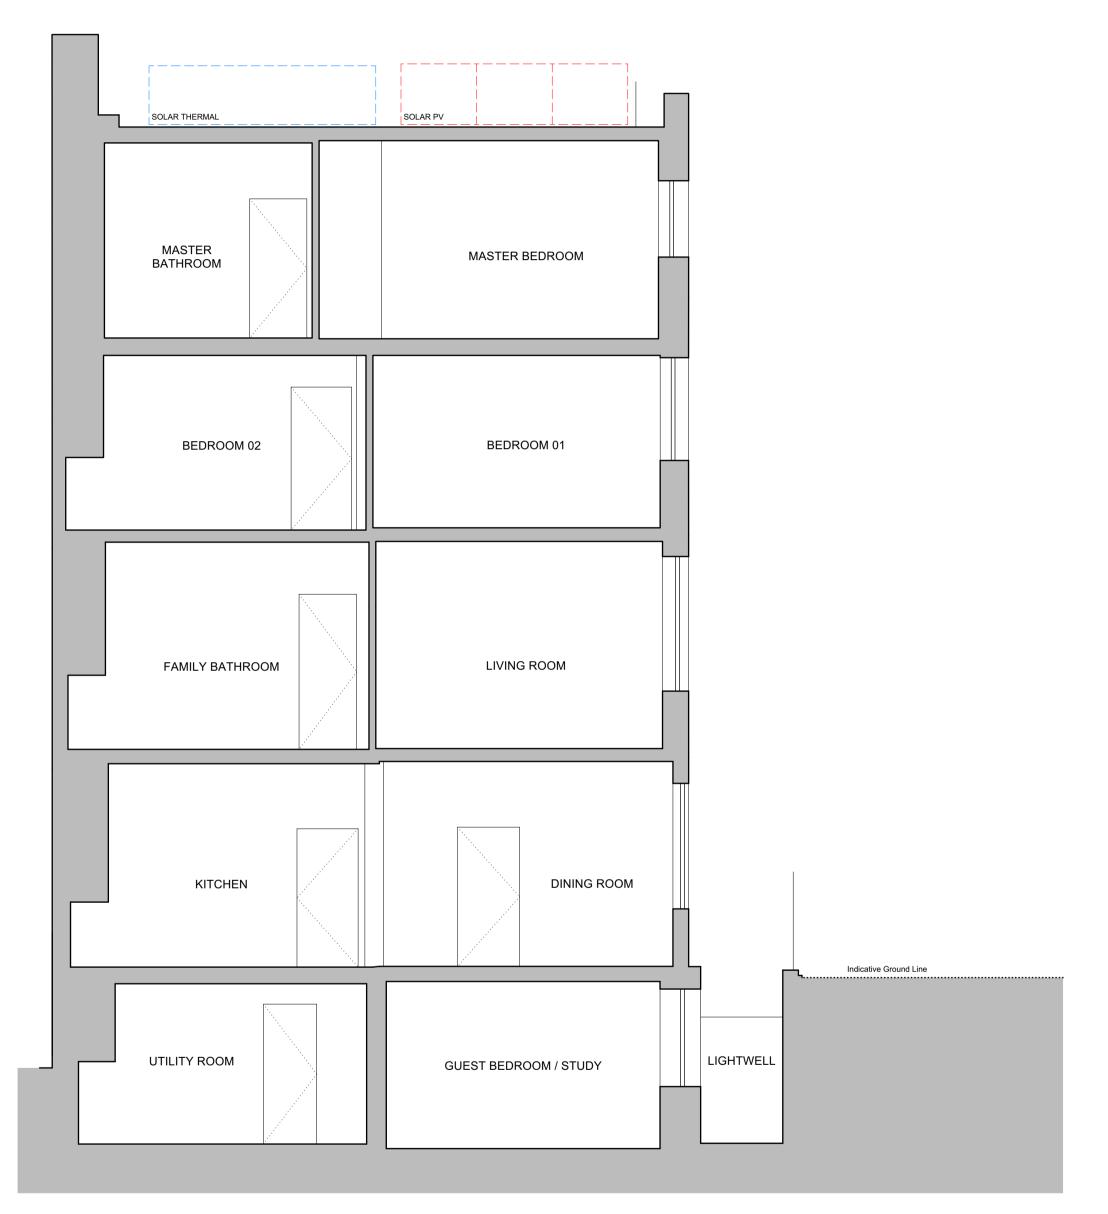

GARDEN

-

1/50 Scale Bar - Metres

| Alterations & Refurbishments at<br>12 Goodge Place,<br>London, W1T 4SG |             |                 | Neil Kahawatte Architects                                                                  |  |
|------------------------------------------------------------------------|-------------|-----------------|--------------------------------------------------------------------------------------------|--|
|                                                                        |             |                 | Studio 36<br>Archway Studios<br>Bickerton House<br>25-27 Bickerton Road<br>London, N19 5JT |  |
| tatus                                                                  | In          | Information     | _ `                                                                                        |  |
| rawn                                                                   | A           | AvdL            | 020 7360 5330<br>mail@neilkahawatte.com                                                    |  |
| hecked                                                                 | i N.        | ЛЈК             | Company Number: 8530938                                                                    |  |
| t<br>or                                                                | atus<br>awn | atus 1<br>awn 1 | atus <b>Information</b>                                                                    |  |