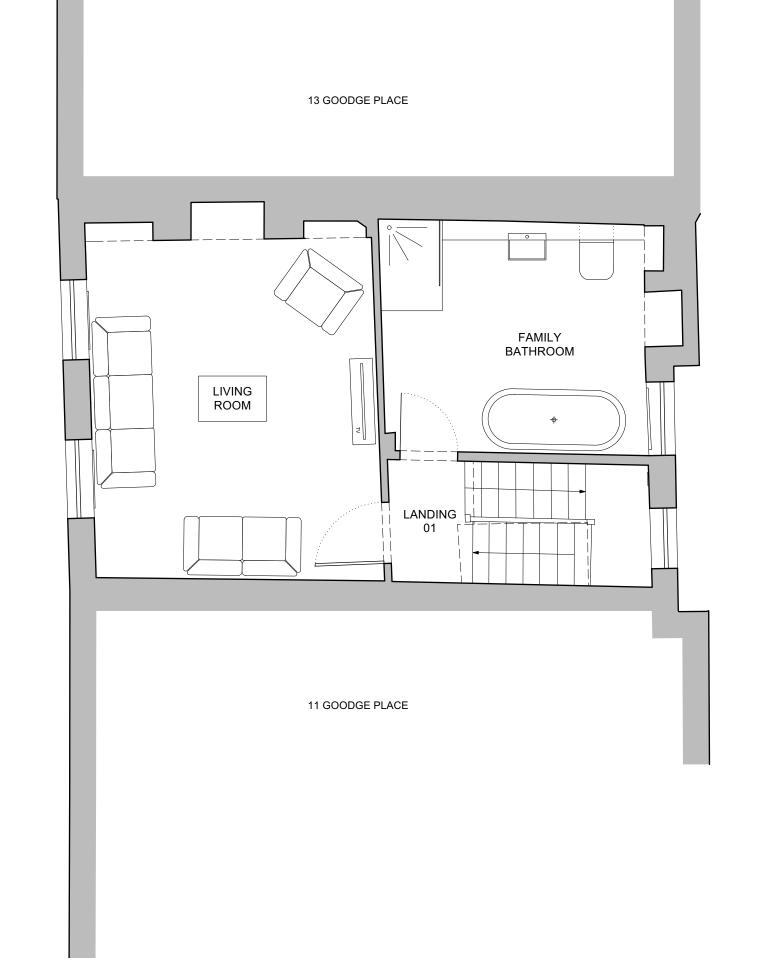

- Report any discrepancies to the Architect.

1/50 Scale Bar - Metres

| North - | Indicative On | ly |
|---------|---------------|----|
|         |               |    |

Project Alterations & Refurbishments at 12 Goodge Place, London, W1T 4SG

Drawing First Floor Plan

As Proposed

| Number | 2203_A003 | Status  | Information |
|--------|-----------|---------|-------------|
| Scale  | 1/50 @ A3 | Drawn   | AvdL        |
| Date   | 18/07/22  | Checked | NJK         |