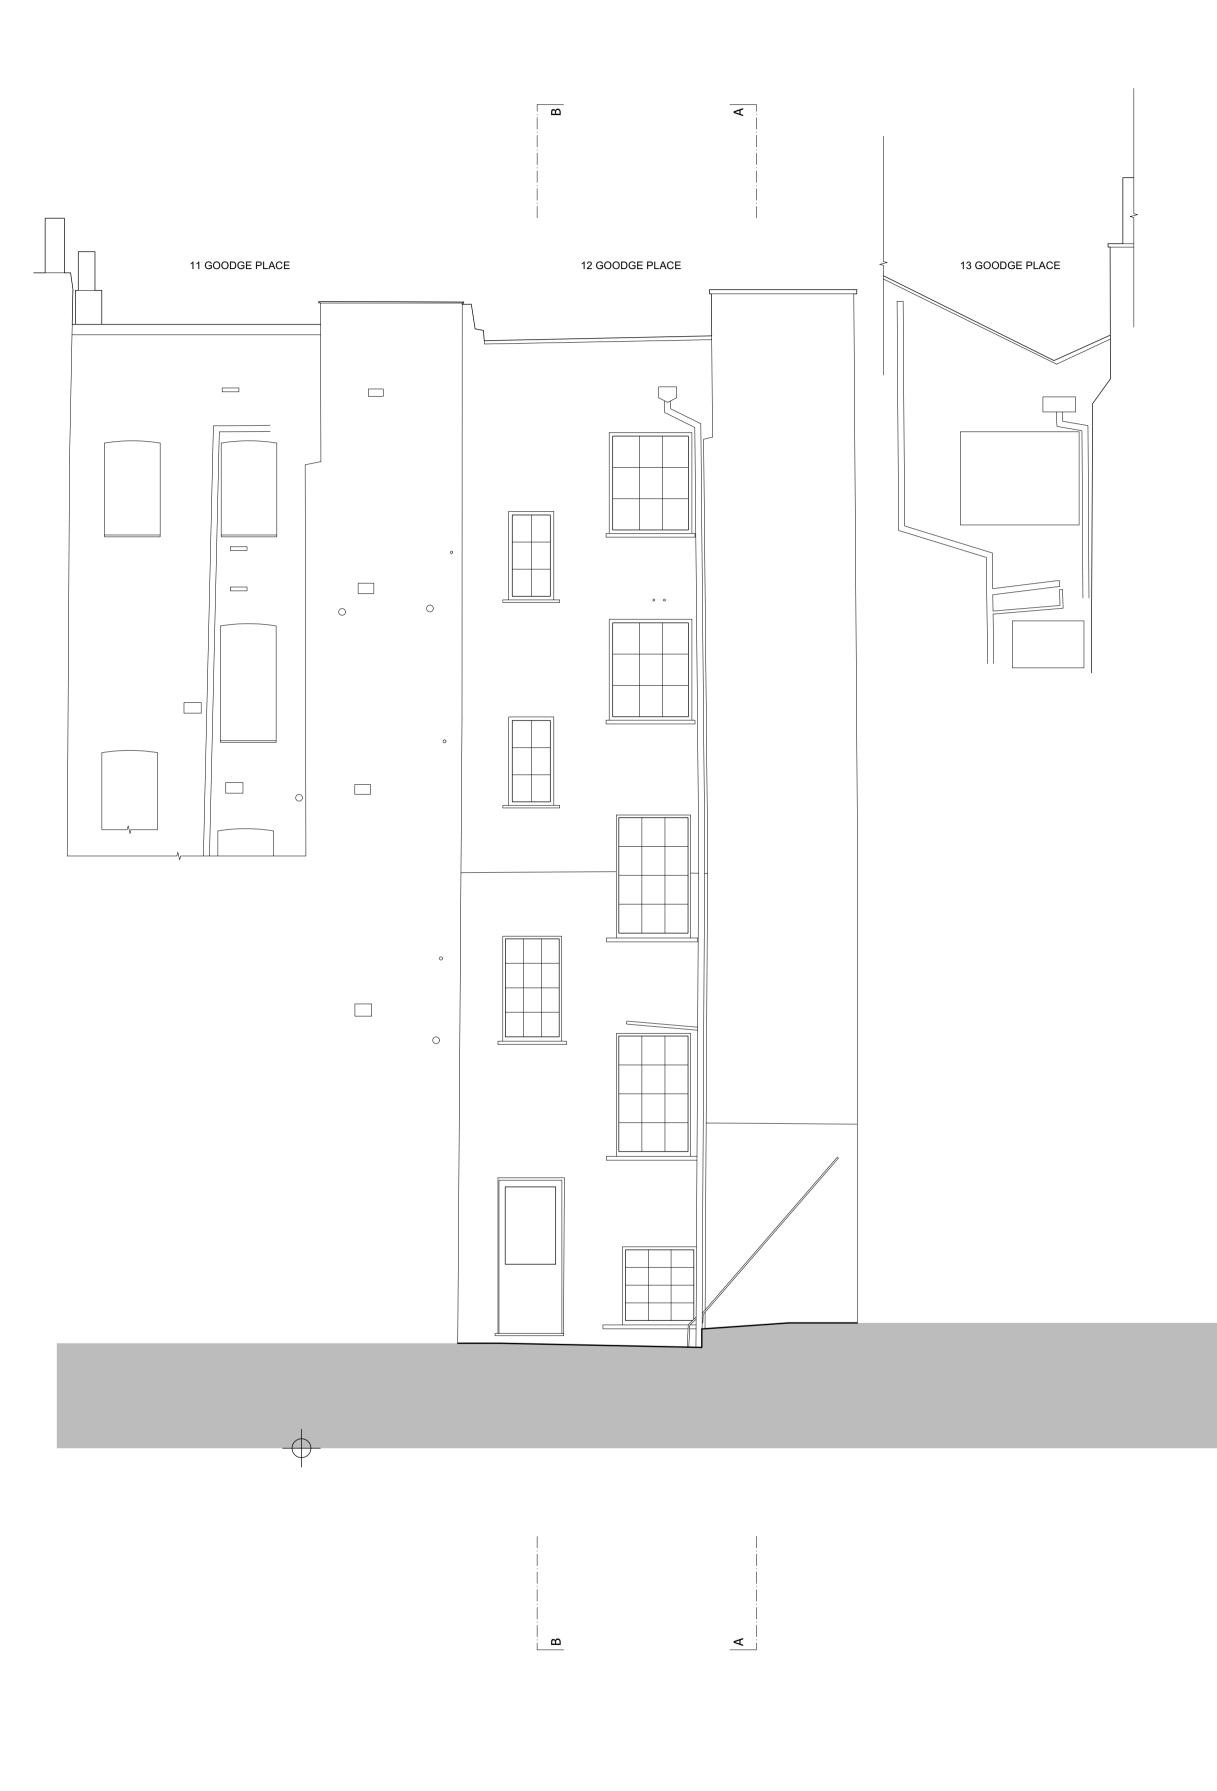

1/50 Scale Bar - Metres

|  | Revisions<br>A - 18/07/22 - Updated Drawing<br>-<br>-<br>-<br>- | Project | Alterations & Refurbishments at<br>12 Goodge Place,<br>London, W1T 4SG |         | nts at      | Neil Kahawatte Architects<br>Studio 36                                        |
|--|-----------------------------------------------------------------|---------|------------------------------------------------------------------------|---------|-------------|-------------------------------------------------------------------------------|
|  |                                                                 | Drawing | Rear Elevation<br>As Existing                                          |         |             | Archway Studios<br>Bickerton House<br>25-27 Bickerton Road<br>London, N19 5JT |
|  |                                                                 | Number  | 2203_E010_A                                                            | Status  | Information | —                                                                             |
|  |                                                                 | Scale   | 1/50 @ A1                                                              | Drawn   | AvdL        | 020 7360 5330<br>mail@neilkahawatte.com                                       |
|  |                                                                 | Date    | 17/05/22                                                               | Checked | NJK         | Company Number: 8530938                                                       |
|  |                                                                 |         |                                                                        |         |             |                                                                               |