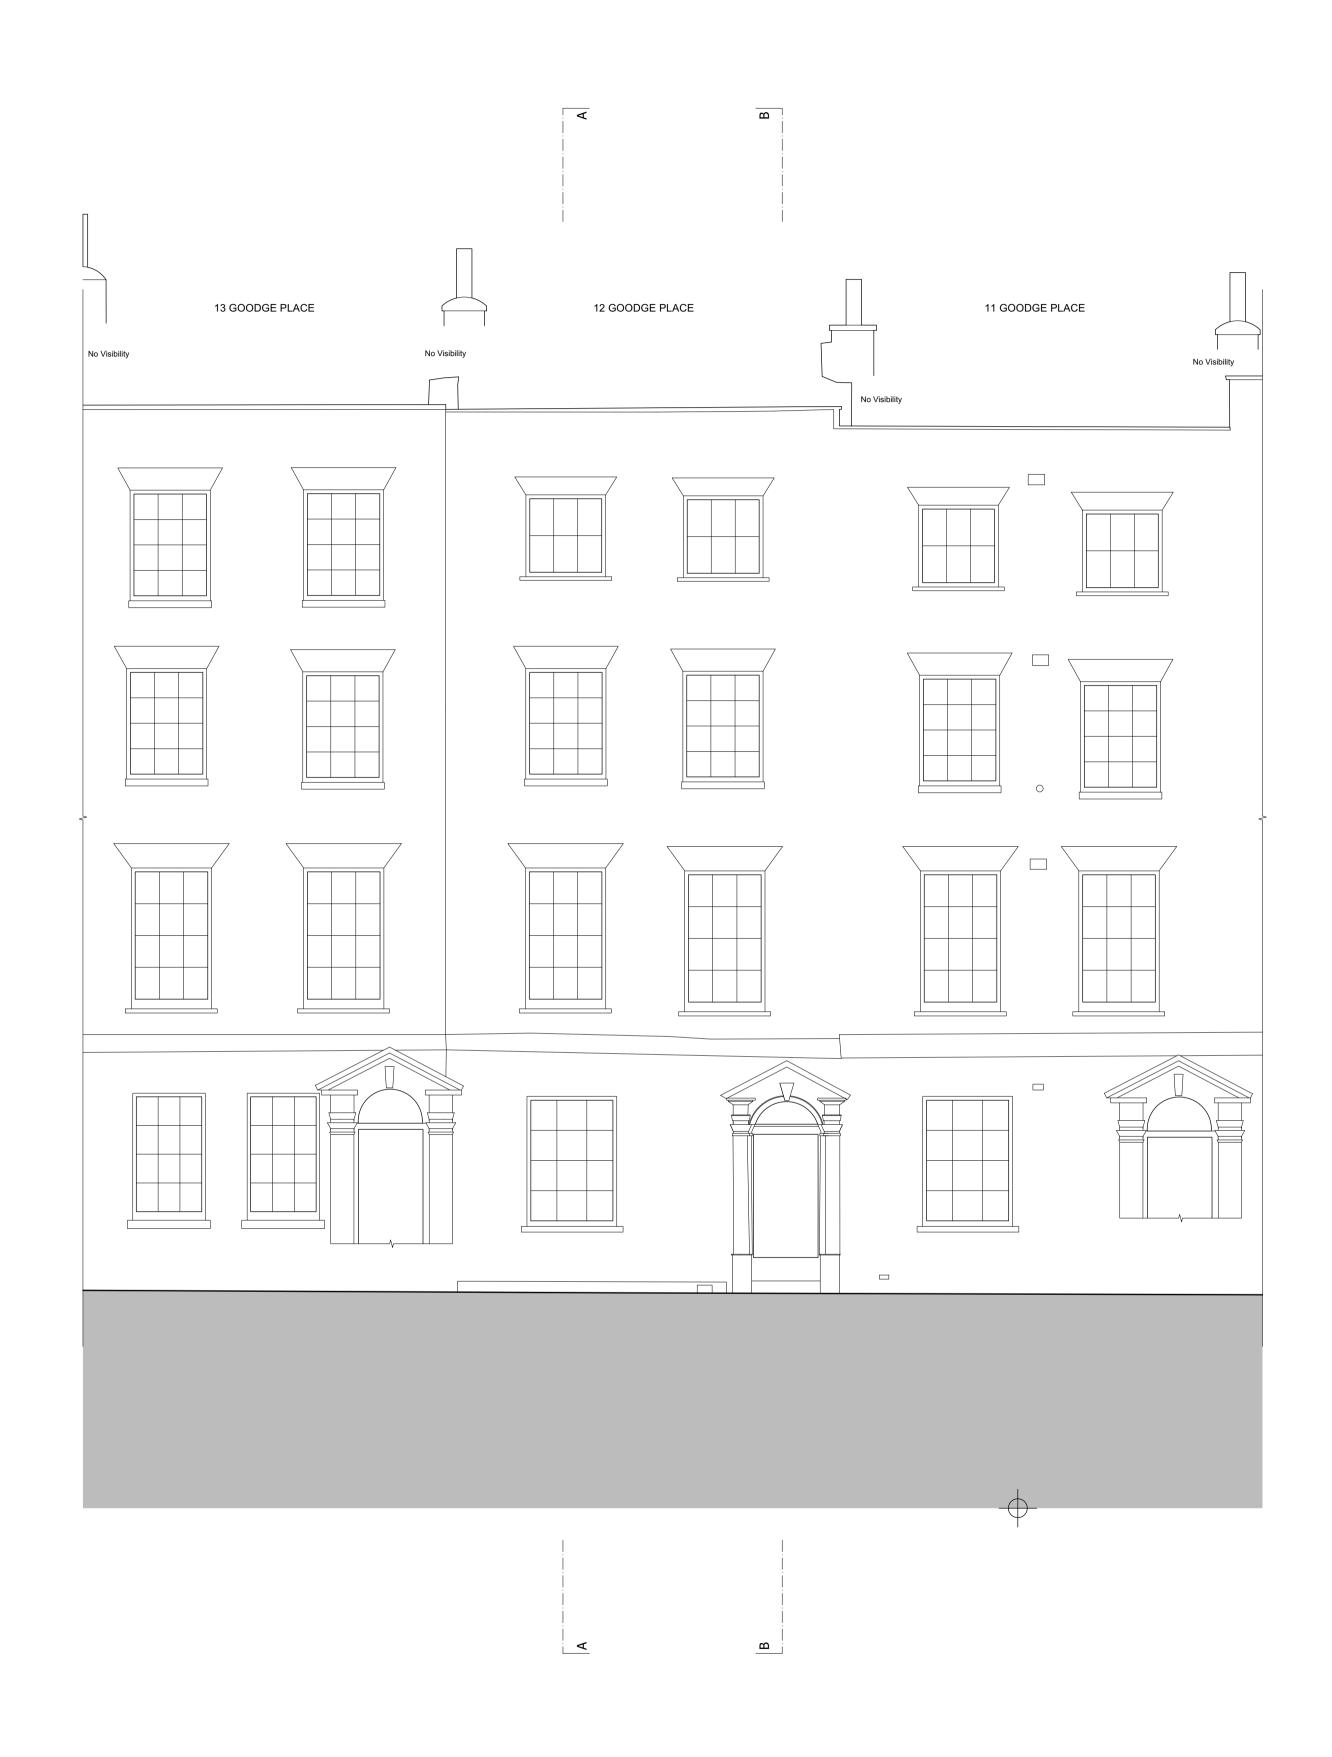

A - 18/07/22 - Updated Drawing

Project Alterations & Refurbishments at 12 Goodge Place, London, W1T 4SG Neil Kahawatte Architects Studio 36 Archway Studios Bickerton House 25-27 Bickerton Road London, N19 5JT Drawing Front Elevation
As Existing

 Number
 2203\_E009\_A
 Status
 Information

 Scale
 1/50 @ A1
 Drawn
 AvdL

 Date
 17/05/22
 Checked
 NJK