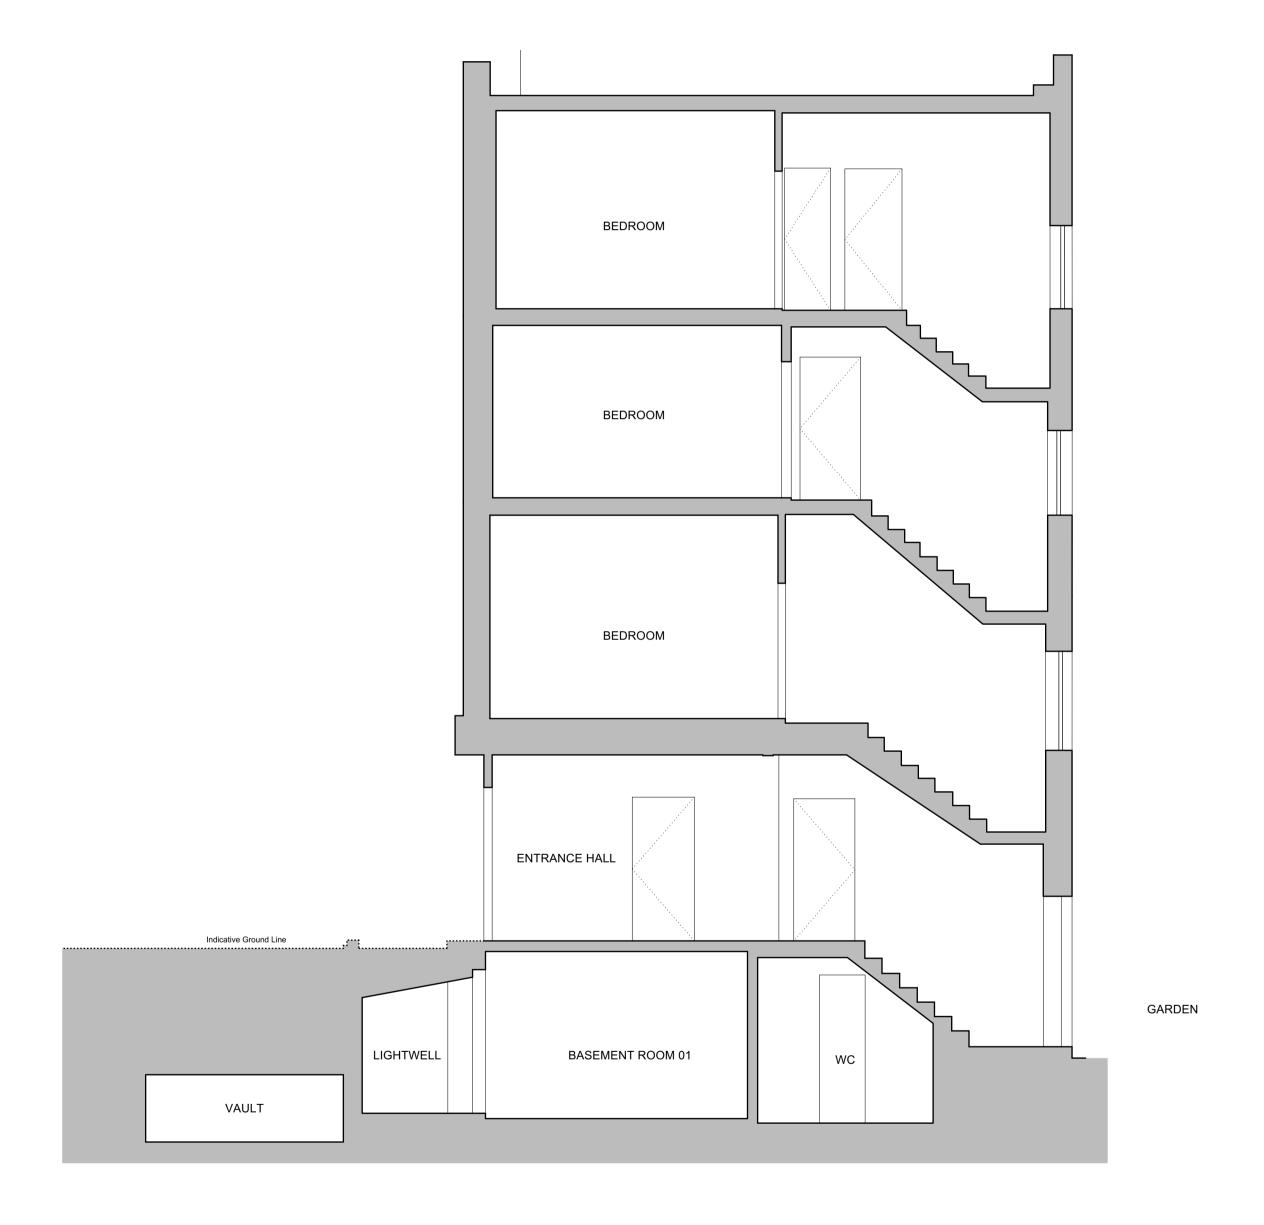

1/50 Scale Bar - Metres

Project Alterations & Refurbishments at 12 Goodge Place, London, W1T 4SG Neil Kahawatte Architects A - 18/07/22 - Updated Drawing Studio 36 Archway Studios Bickerton House 25-27 Bickerton Road London, N19 5JT Drawing Section BB
As Existing

 
 Number
 2203\_E008\_A
 Status
 Information

 Scale
 1/50 @ A1
 Drawn
 AvdL

 Date
 17/05/22
 Checked
 NJK
 020 7360 5330 mail@neilkahawatte.com Company Number: 8530938