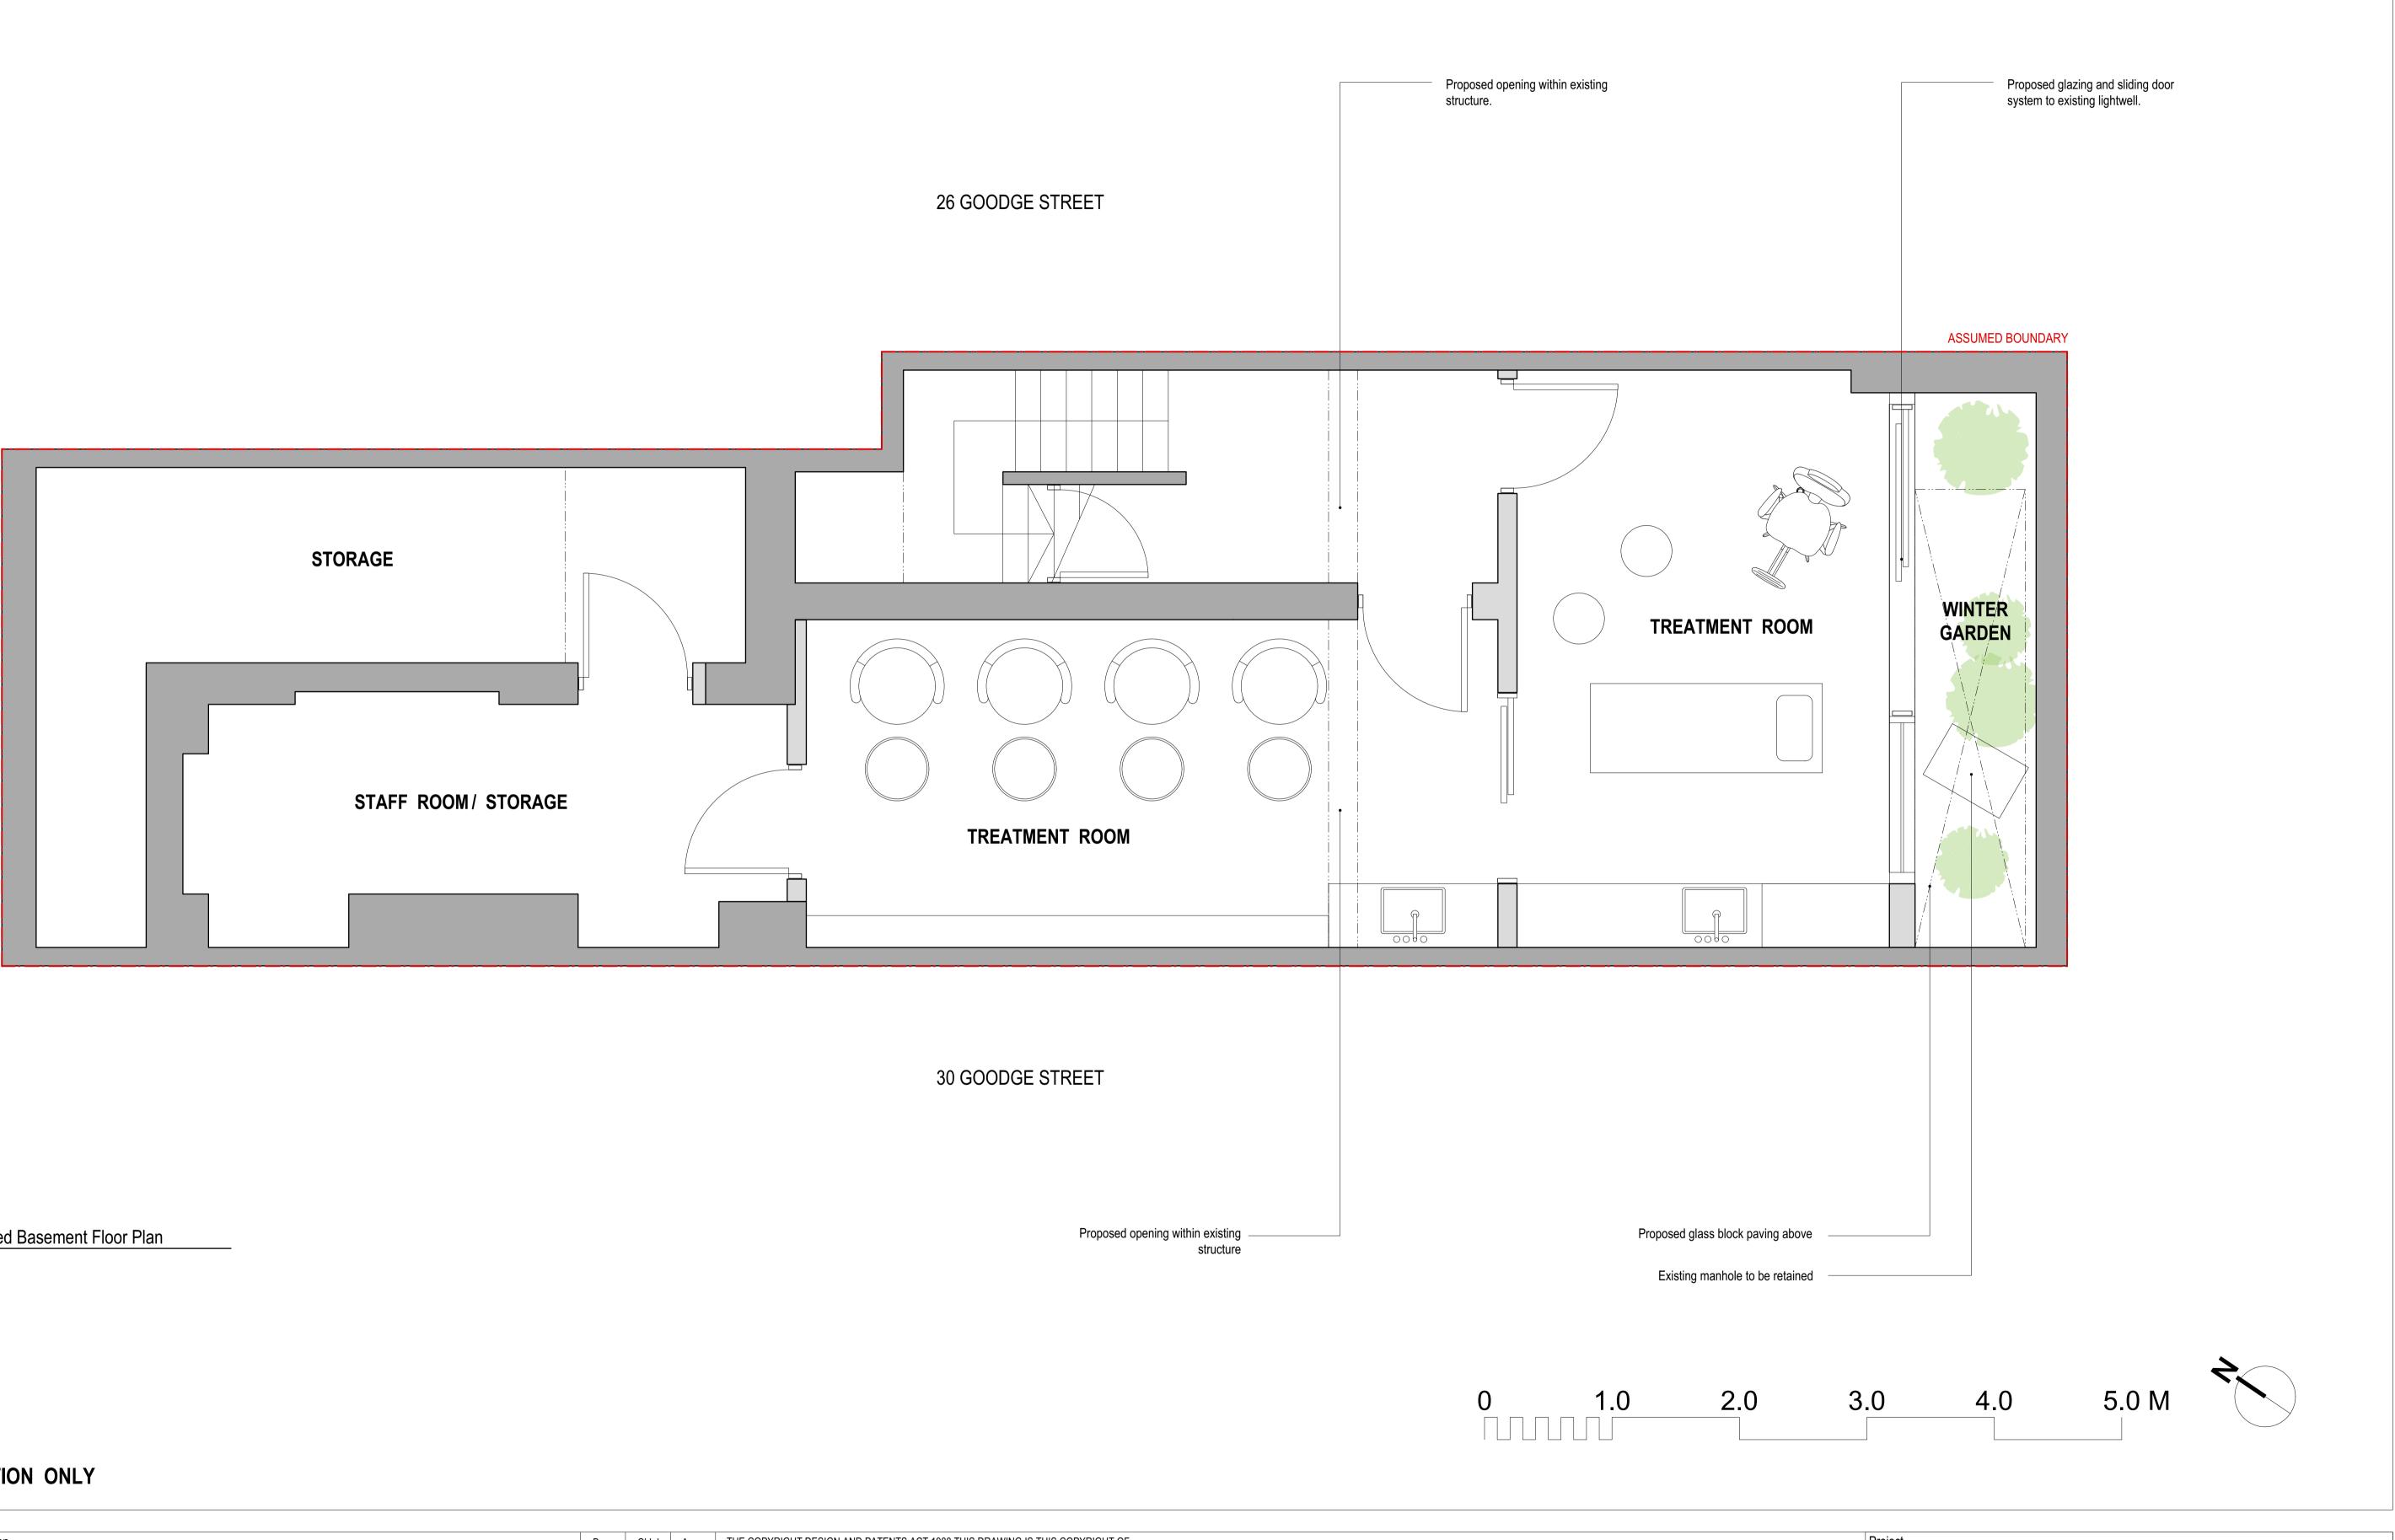

Proposed Basement Floor Plan 1

| TECTS   | Project<br>28 Goodge Street, W1T 2QQ |                                        |             |               |            |  |  |  |  |
|---------|--------------------------------------|----------------------------------------|-------------|---------------|------------|--|--|--|--|
| DING    | Title                                |                                        |             |               |            |  |  |  |  |
| CTS.COM | Proposed Basement Floor Plan         |                                        |             |               |            |  |  |  |  |
| TS.COM  | Date<br>14.06.22                     | Scale [A3] - 1:50<br>Scale [A1] - 1:25 | Drawing no. | 577-28GST-100 | Rev.<br>P1 |  |  |  |  |