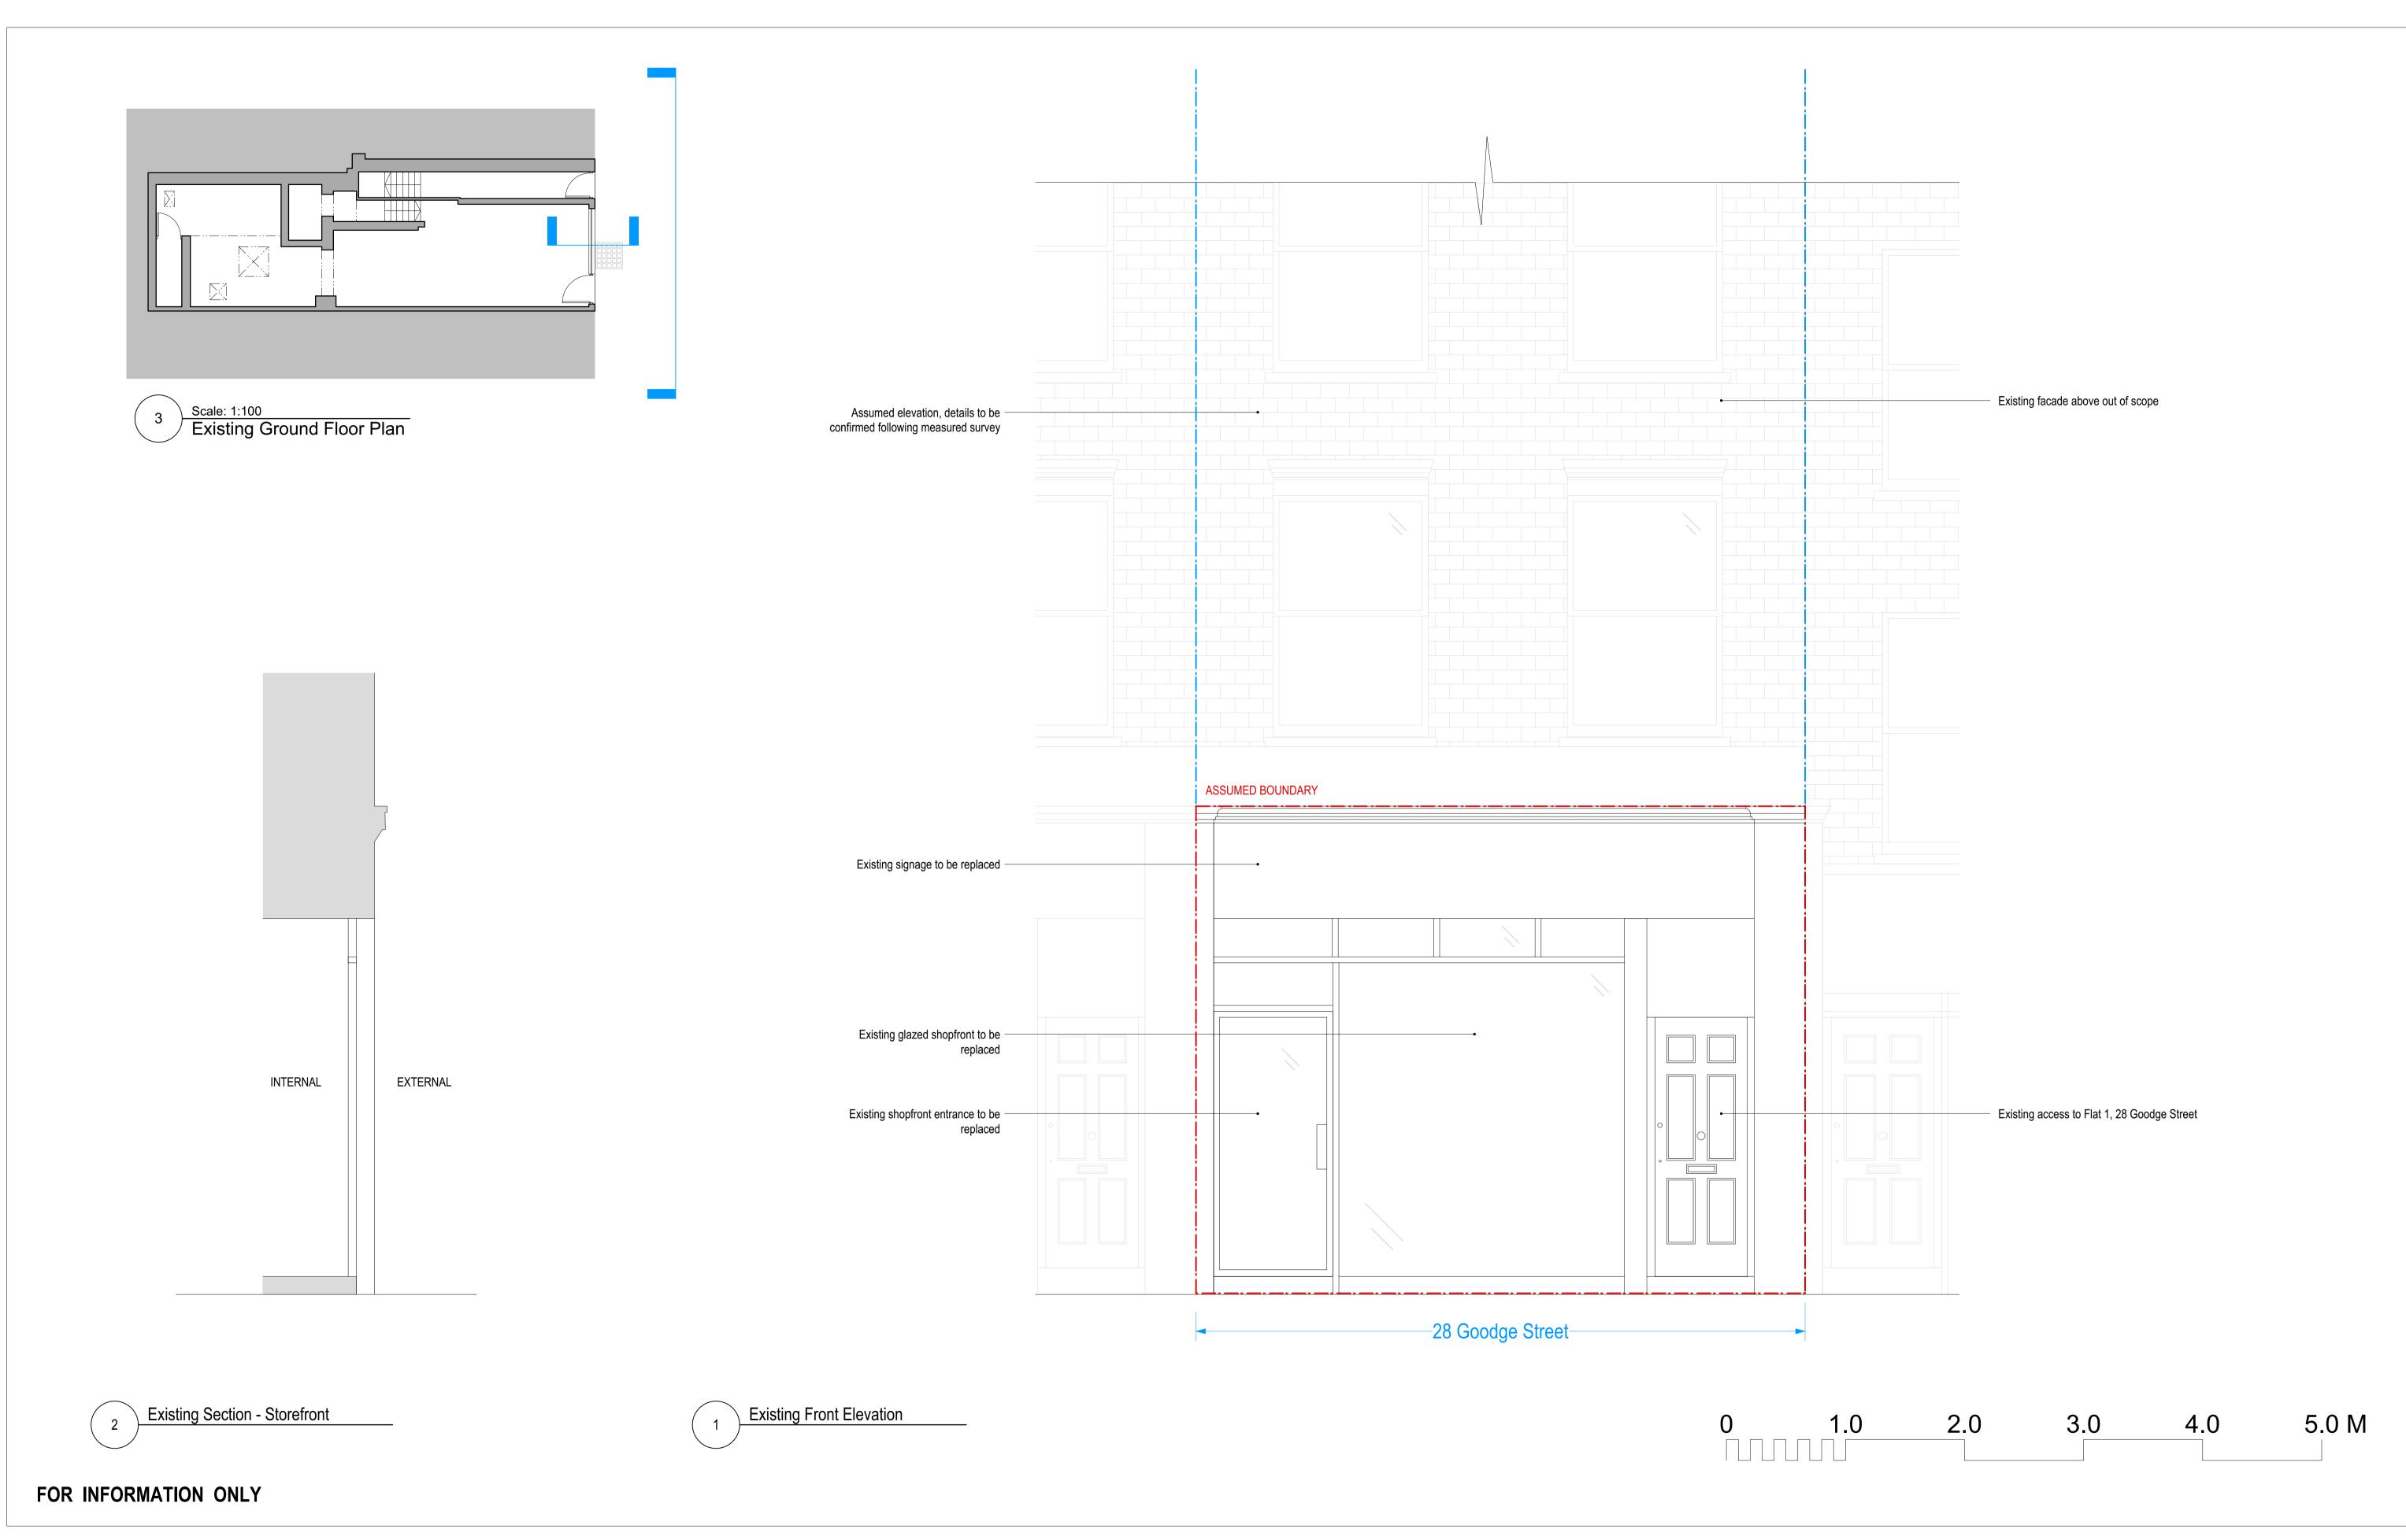

G OUT MUST BE CHECKED ONSITE MUST BE CHECKED ONSITE SIONS MUST BE CHECKED ONSITE

LE FROM THIS DRAWING NG MUST NOT BE USED ONSITE UNLESS ISSUED FOR CONSTRUCTION

| TECTS    | Project<br>28 Good                   | ect<br>28 Goodge Street, W1T 2QQ       |             |               |            |  |  |
|----------|--------------------------------------|----------------------------------------|-------------|---------------|------------|--|--|
| .DING    | Title                                |                                        |             |               |            |  |  |
| ECTS.COM | Existing Front Elevation and Section |                                        |             |               |            |  |  |
| CTS.COM  | Date 14.06.22                        | Scale [A3] - 1:50<br>Scale [A1] - 1:25 | Drawing no. | 577-28GST-020 | Rev.<br>P1 |  |  |