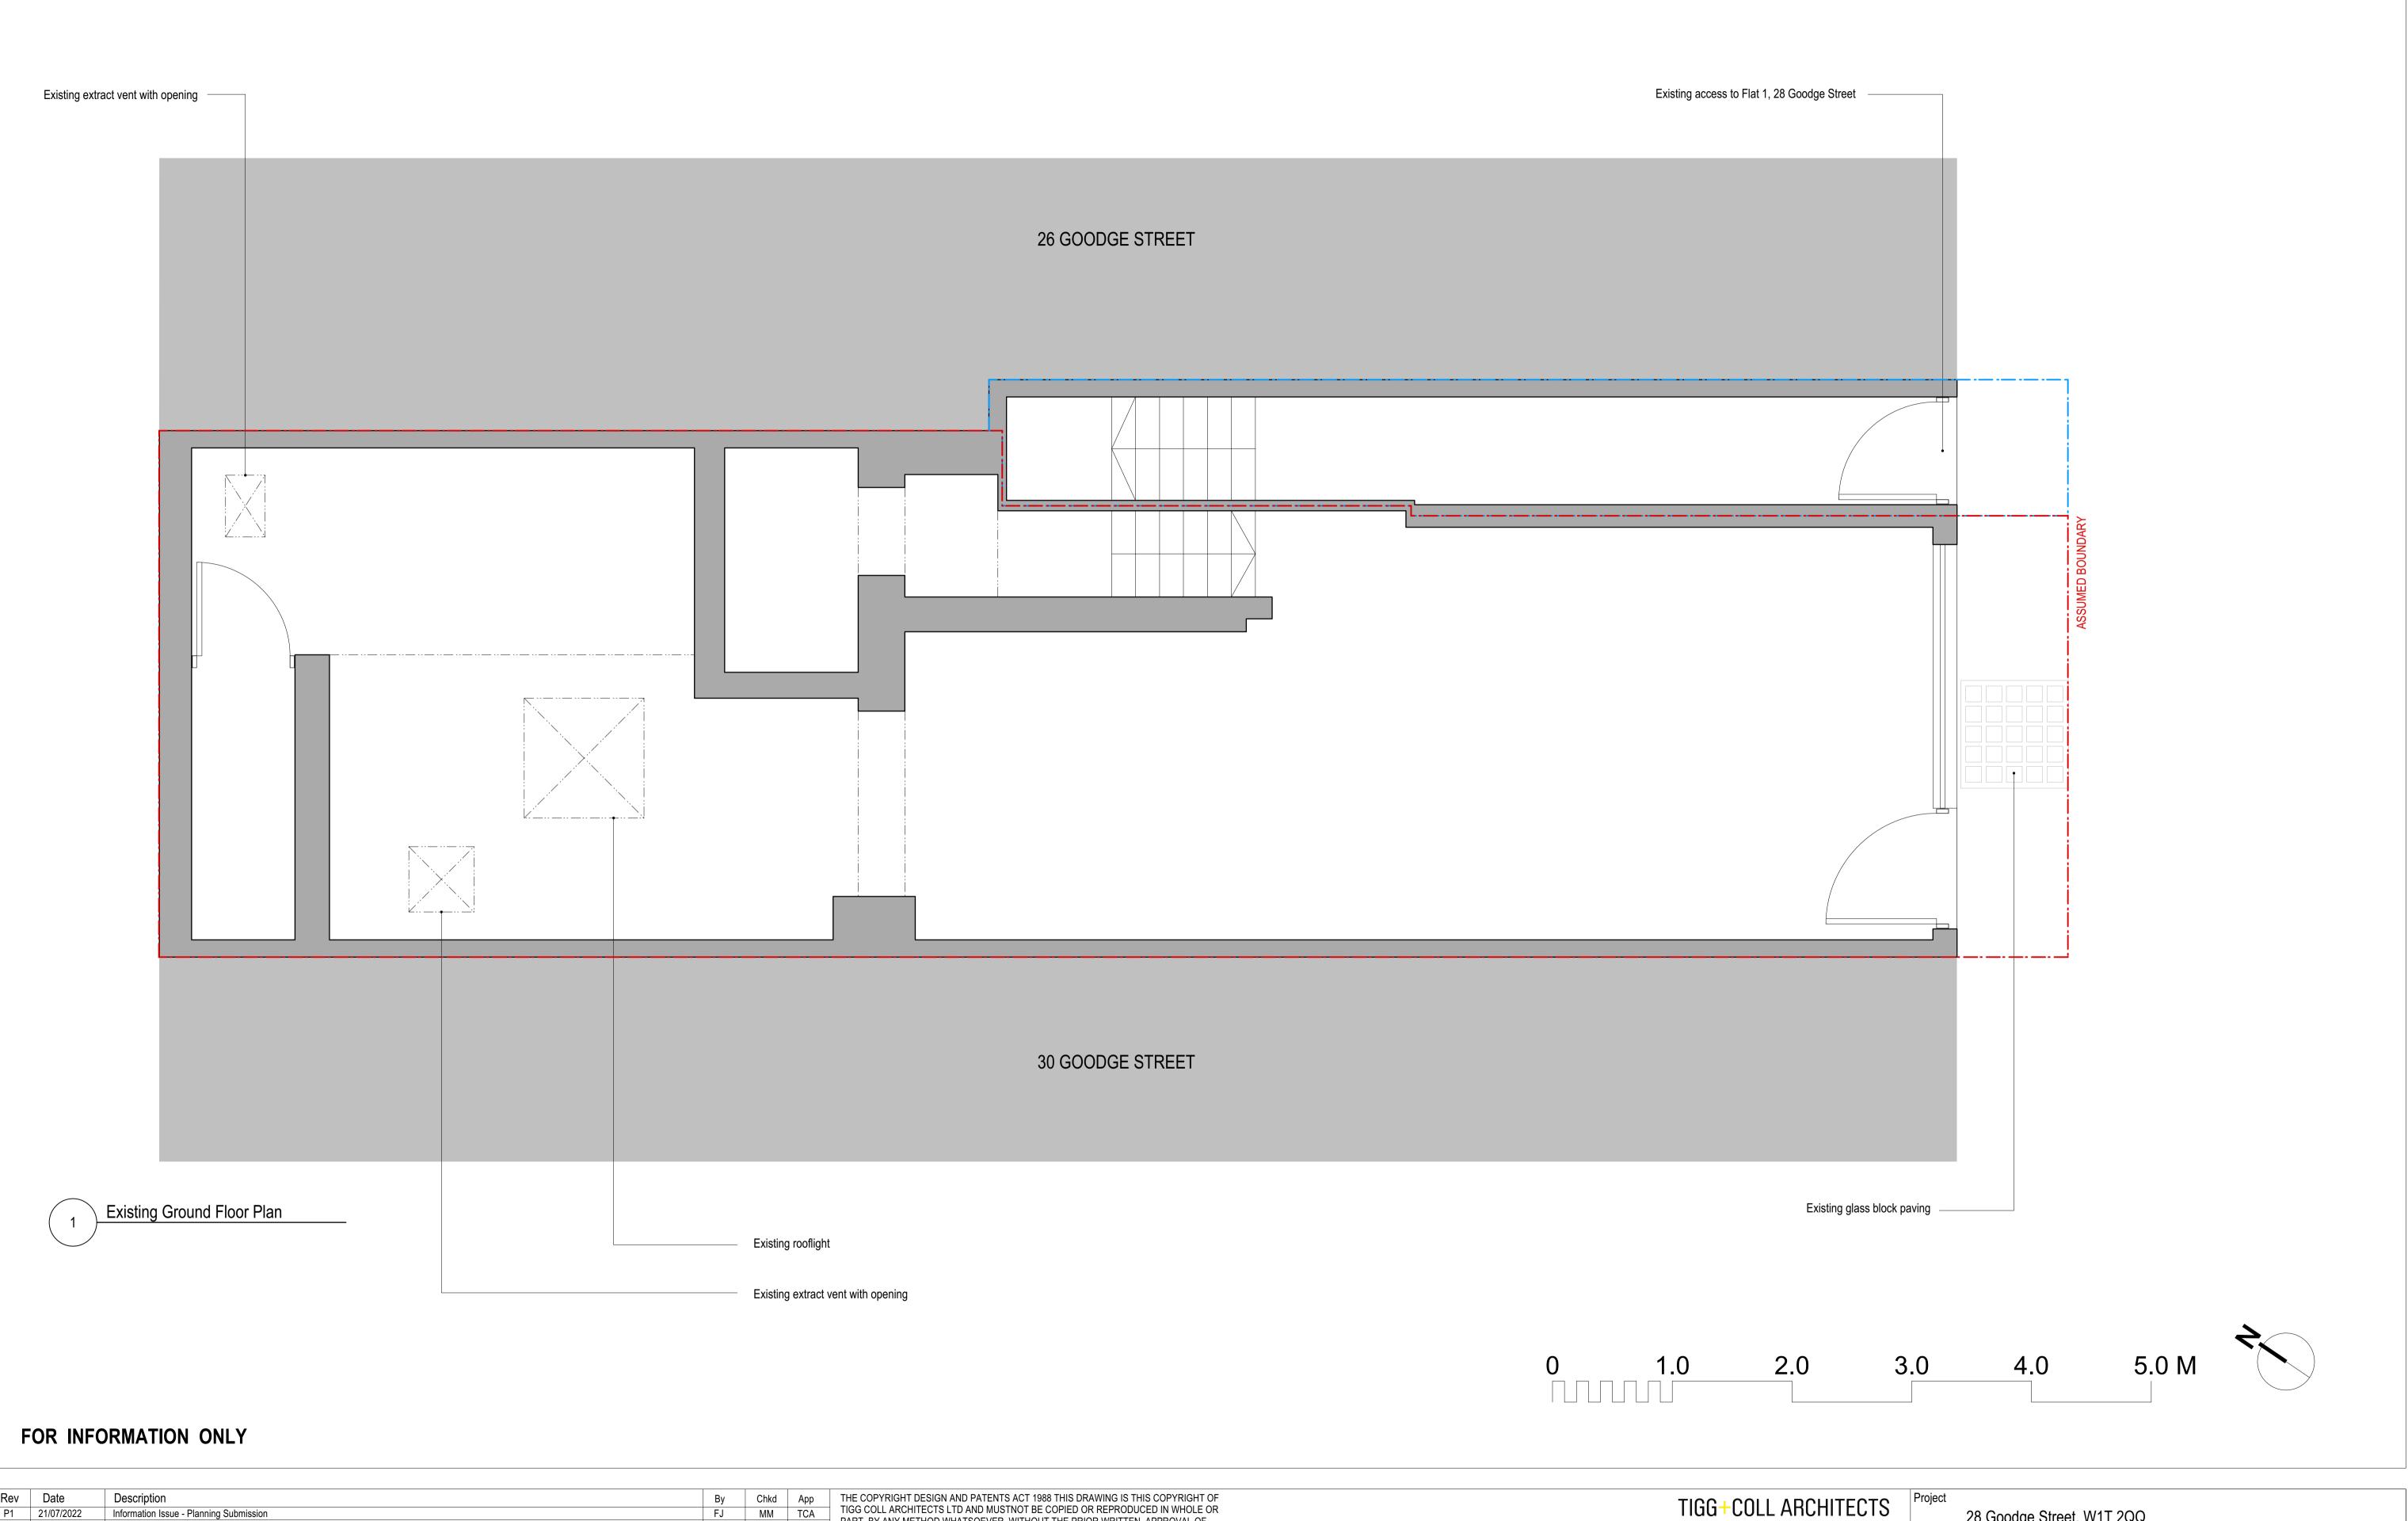

TING OUT MUST BE CHECKED ONSITE ELS MUST BE CHECKED ONSITE ENSIONS MUST BE CHECKED ONSITE SCALE FROM THIS DRAWING AWING MUST NOT BE USED ONSITE UNLESS ISSUED FOR CONSTRUCTION

| Project<br>28 Goodge Street, W1T 2QQ |                                        |                                                               |                                                                  |                                                                  |  |  |
|--------------------------------------|----------------------------------------|---------------------------------------------------------------|------------------------------------------------------------------|------------------------------------------------------------------|--|--|
| Title                                |                                        |                                                               |                                                                  |                                                                  |  |  |
| Existing Ground Floor Plan           |                                        |                                                               |                                                                  |                                                                  |  |  |
| Date 14.06.22                        | Scale [A3] - 1:50<br>Scale [A1] - 1:25 | Drawing no.                                                   | 577-28GST-011                                                    | Rev.<br>P1                                                       |  |  |
|                                      | 28 Good<br>Title<br>Existing           | 28 Goodge Street, W1T 2<br>Title<br>Existing Ground Floor Pla | 28 Goodge Street, W1T 2QQ<br>Title<br>Existing Ground Floor Plan | 28 Goodge Street, W1T 2QQ<br>Title<br>Existing Ground Floor Plan |  |  |