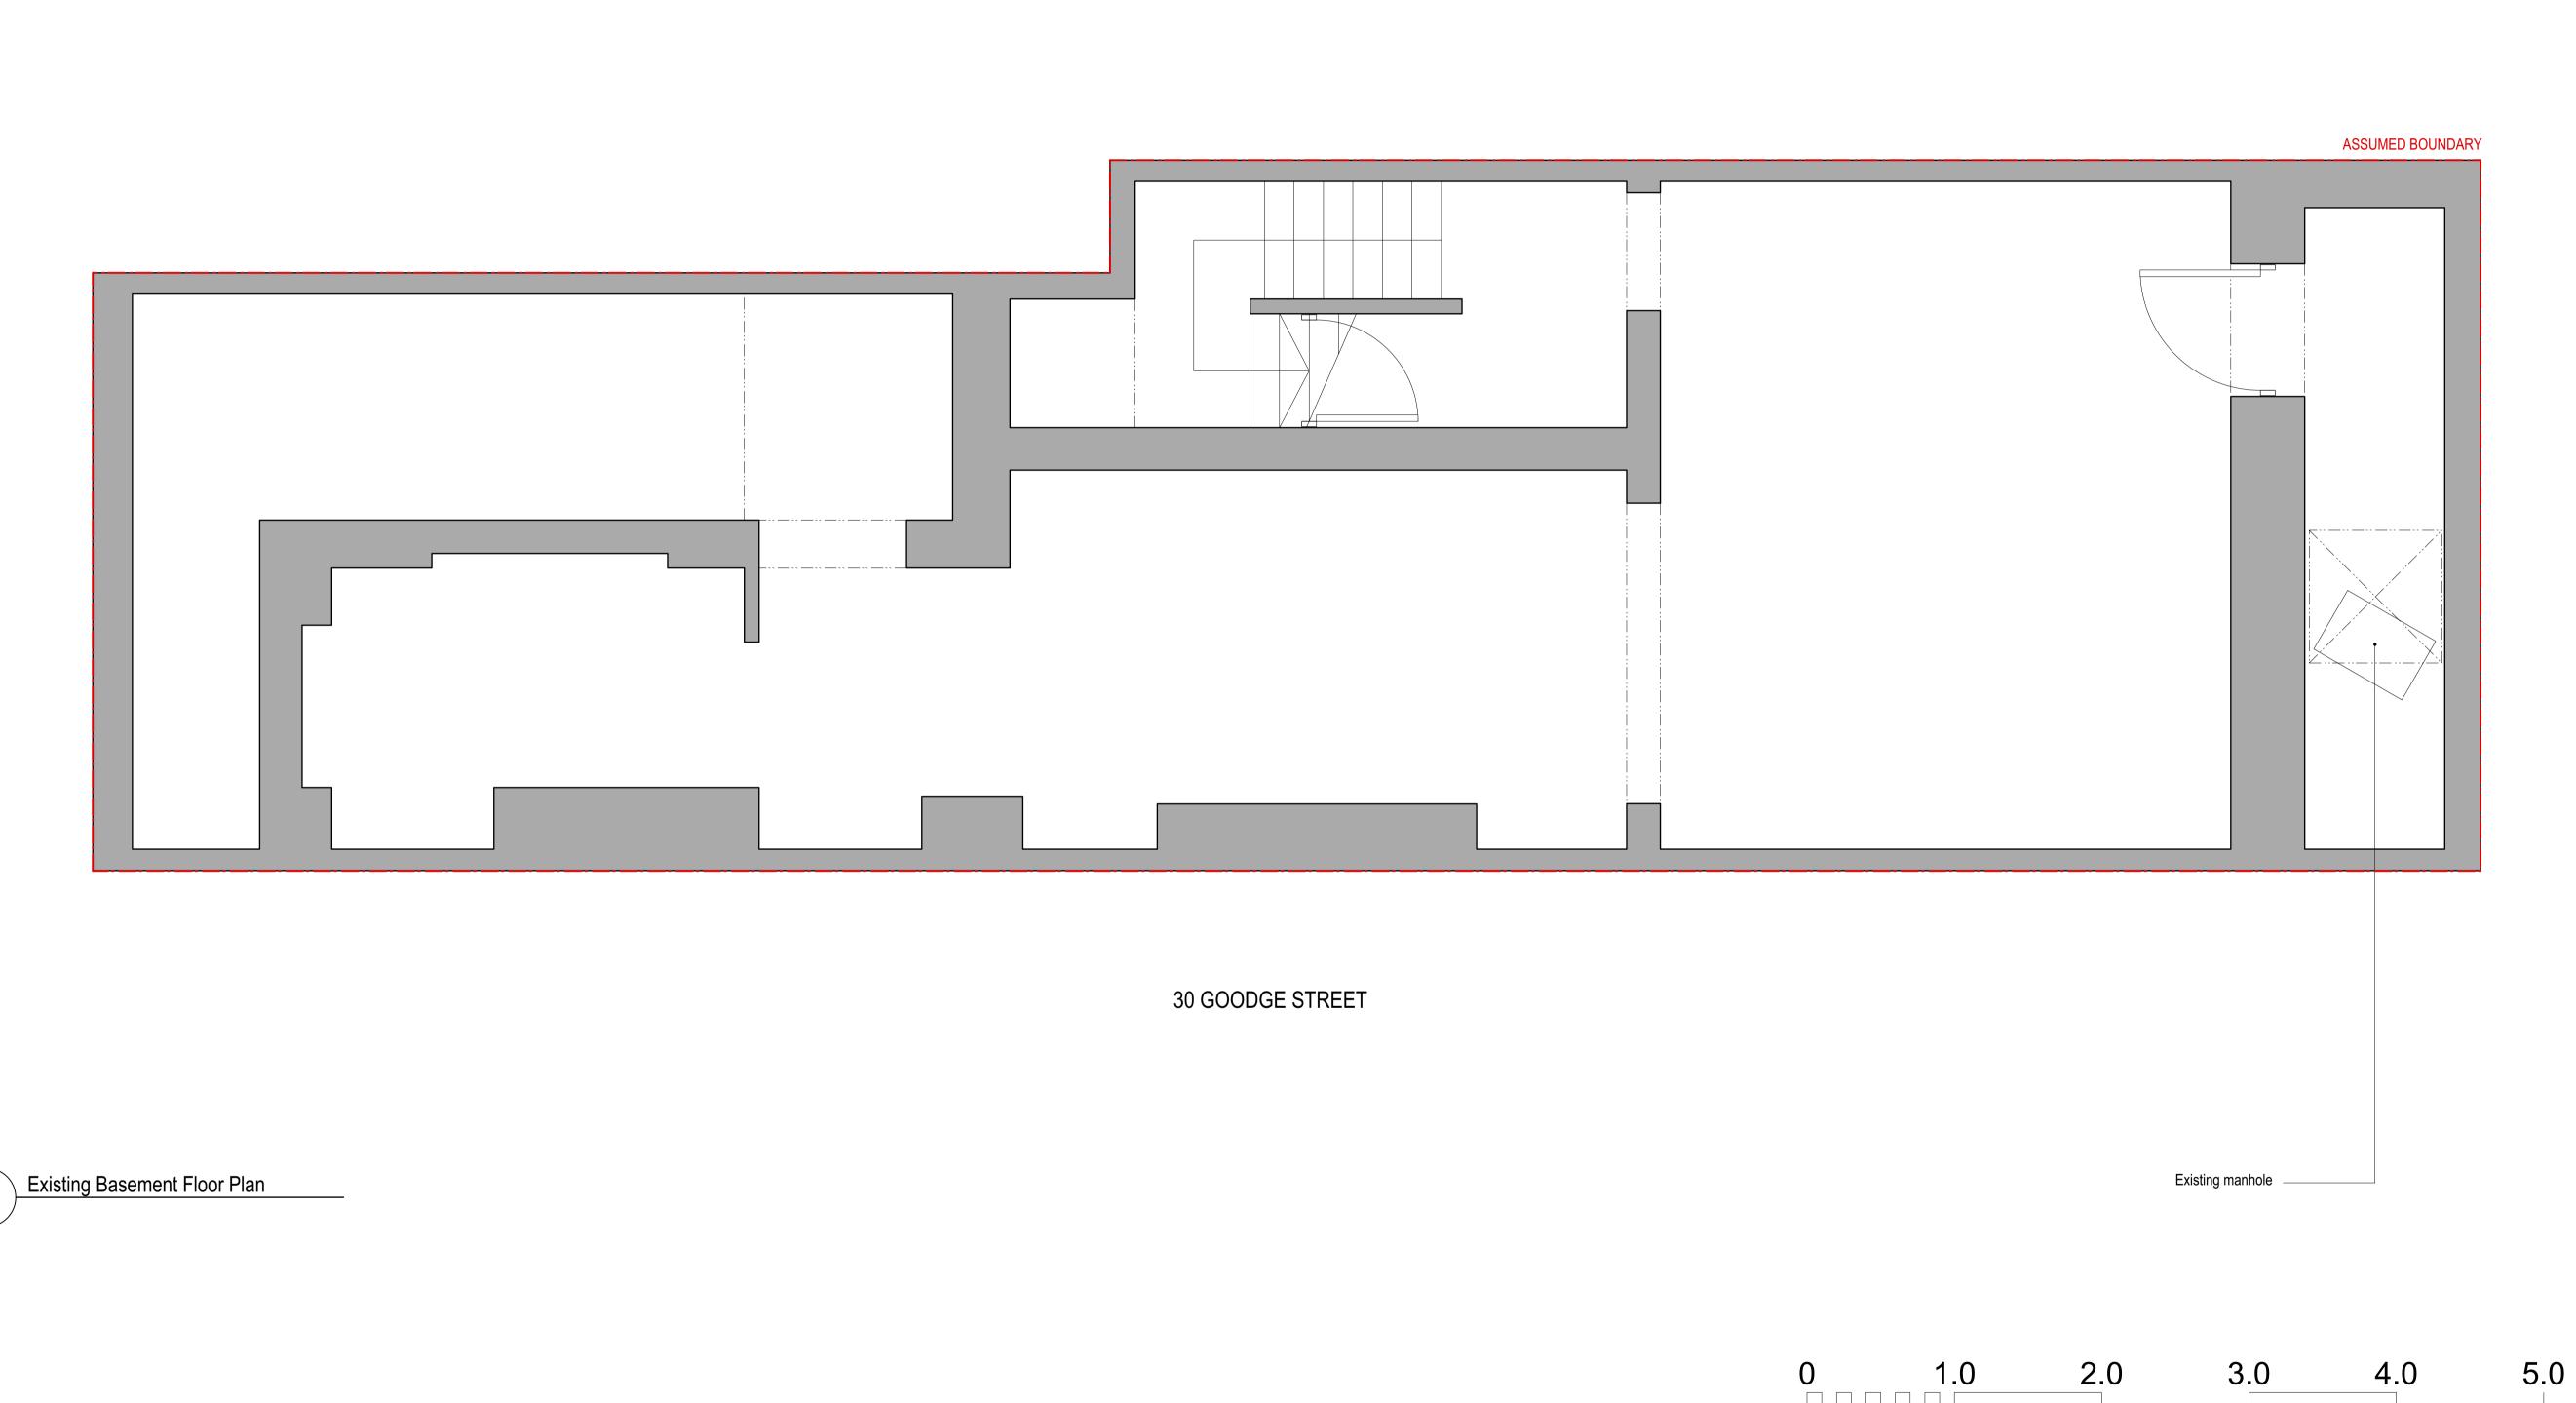

## FOR INFORMATION ONLY

| Rev<br>P1 | Date 21/07/2022 | DescriptionByChkdAppInformation Issue - Planning SubmissionFJMMTCA | PART, BY ANY METHOD WHATSOEVER, WITHOUT THE PRIOR WRITTEN APPROVAL OF                                                                      | TIGG+COLL ARCHITECTS Project 28 Goodge Street, W1T 2QQ                                                               |
|-----------|-----------------|--------------------------------------------------------------------|--------------------------------------------------------------------------------------------------------------------------------------------|----------------------------------------------------------------------------------------------------------------------|
|           |                 |                                                                    | ALL SETTING OUT MUST BE CHECKED ONSITE ALL LEVELS MUST BE CHECKED ONSITE ALL DIMENSIONS MUST BE CHECKED ONSITE                             | G23, THE SHEPHERDS BUILDING ROCKLEY ROAD, W14 ODA E:INFO@TIGGCOLLARCHITECTS.COM  Title  Existing Basement Floor Plan |
|           |                 |                                                                    | ALL DIMENSIONS MUST BE CHECKED ONSITE  DO NOT SCALE FROM THIS DRAWING  THIS DRAWING MUST NOT BE USED ONSITE UNLESS ISSUED FOR CONSTRUCTION | T: 020 3170 6125                                                                                                     |