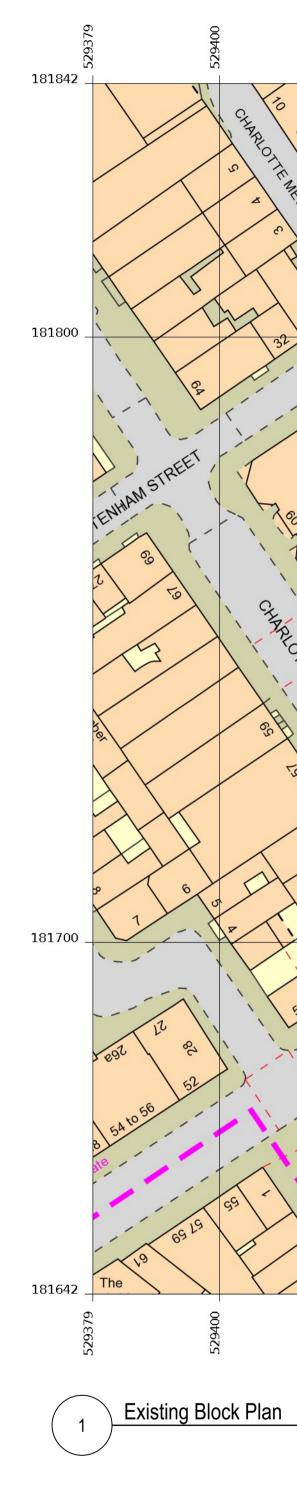

## TIGG+COLL ARCHITE

G23, THE SHEPHERDS BUILDIN ROCKLEY ROAD, W14 ODA E:INFO@TIGGCOLLARCHITECT T: 020 3170 6125 WWW.TIGGCOLLARCHITECTS

| ггото   | Project                   |                                           |             |               |            |  |  |  |  |
|---------|---------------------------|-------------------------------------------|-------------|---------------|------------|--|--|--|--|
| ECTS    | 28 Goodge Street, W1T 2QQ |                                           |             |               |            |  |  |  |  |
| IING    | Title                     |                                           |             |               |            |  |  |  |  |
| CTS.COM | Existing Block Plan       |                                           |             |               |            |  |  |  |  |
| S.COM   | Date 14.06.22             | Scale [A3] - 1:1250<br>Scale [A1] - 1:625 | Drawing no. | 577-28GST-001 | Rev.<br>P1 |  |  |  |  |