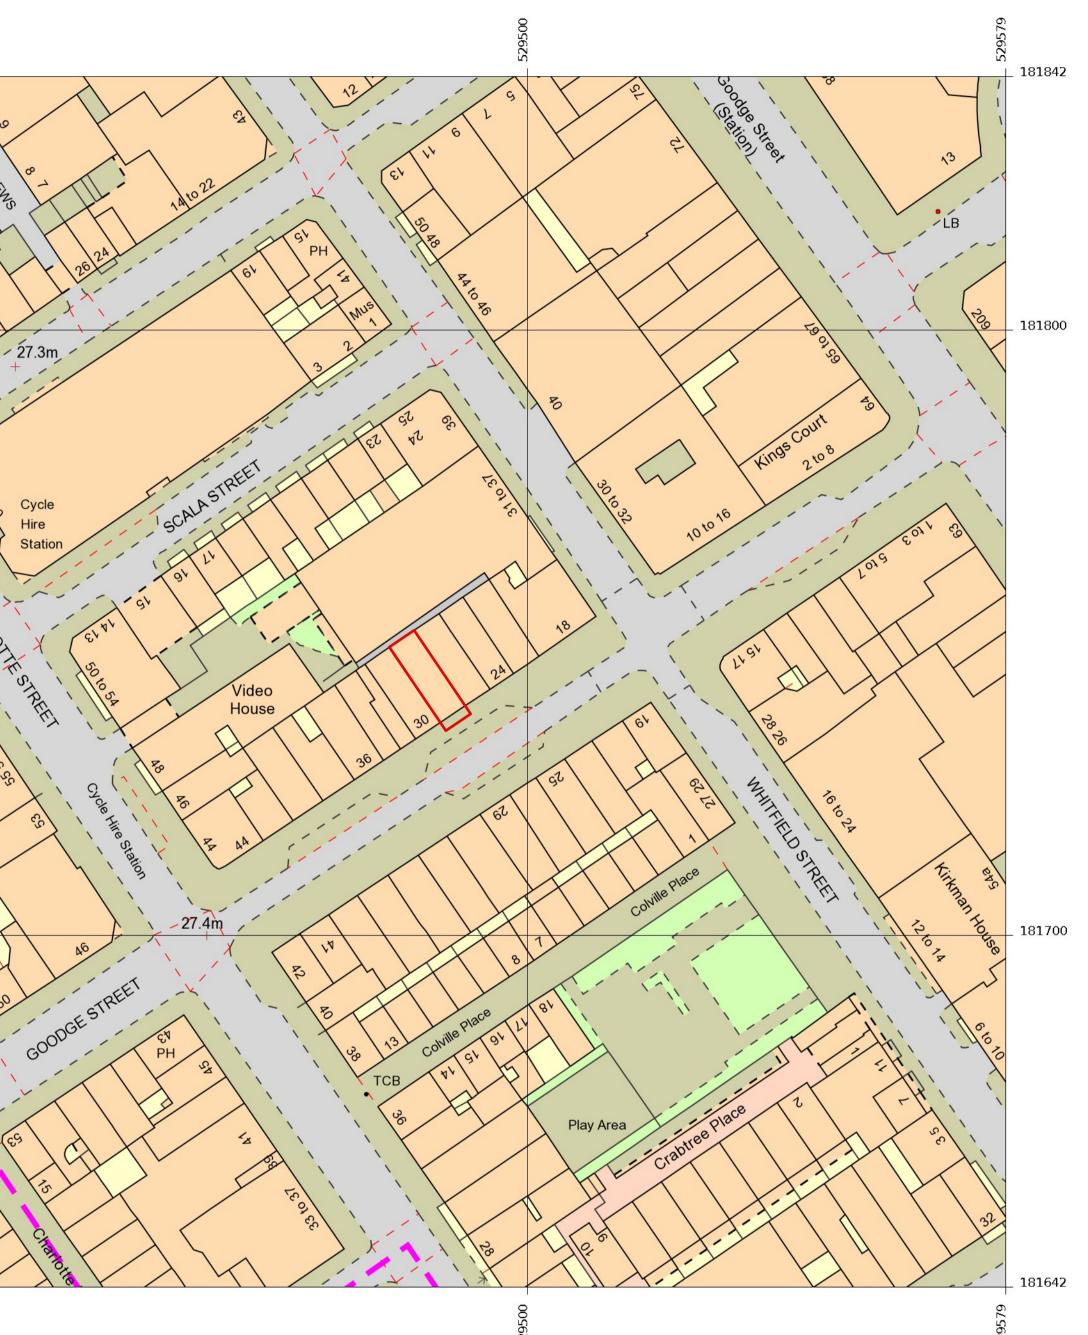

## TIGG+COLL ARCHITE

G23, THE SHEPHERDS BUILDIN ROCKLEY ROAD, W14 ODA E:INFO@TIGGCOLLARCHITECT T: 020 3170 6125 WWW.TIGGCOLLARCHITECTS

| ггото   | Project                   |                                           |             |               |            |  |  |  |  |
|---------|---------------------------|-------------------------------------------|-------------|---------------|------------|--|--|--|--|
| ECTS    | 28 Goodge Street, W1T 2QQ |                                           |             |               |            |  |  |  |  |
| IING    | Title                     |                                           |             |               |            |  |  |  |  |
| CTS.COM | Existing Block Plan       |                                           |             |               |            |  |  |  |  |
| S.COM   | Date 14.06.22             | Scale [A3] - 1:1250<br>Scale [A1] - 1:625 | Drawing no. | 577-28GST-001 | Rev.<br>P1 |  |  |  |  |