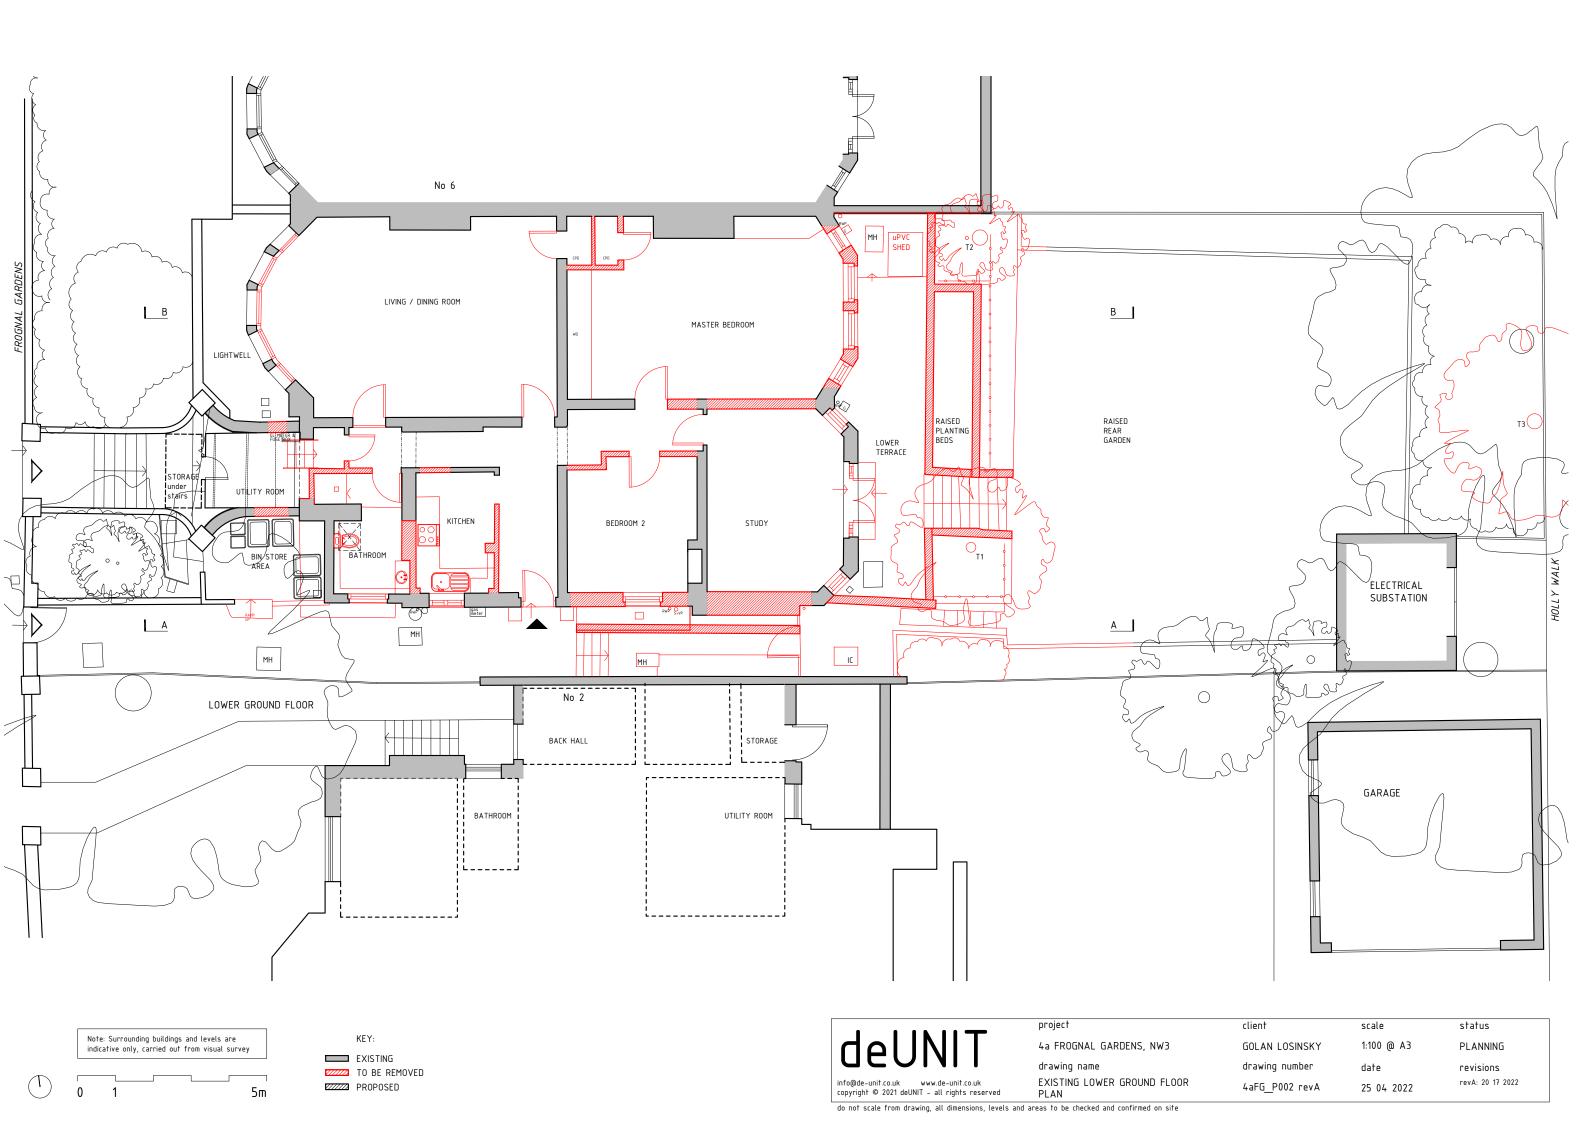

do not scale from drawing, all dimensions, levels and areas to be checked and confirmed on site









deUNIT

info@de-unit.co.uk
copyright © 2021 deUNIT - all rights reserved

4a FROGNAL GARDENS, NW3

drawing name

EXISTING FRONT | WEST &

REAR | EAST ELEVATIONS

GOLAN LOS

drawing nur

4aFG\_P004

client

GOLAN LOSINSKY 1:100 @ A3 PLANNING
drawing number date revisions
4aFG\_P004 revA 25 04 2022

status

scale

do not scale from drawing, all dimensions, levels and areas to be checked and confirmed on site

project





do not scale from drawing, all dimensions, levels and areas to be checked and confirmed on site







Note: Surrounding buildings and levels are indicative only, carried out from visual survey

EXISTING

TO BE REMOVED

PROPOSED

deUNIT

info@de-unit.co.uk
copyright © 2021 deUNIT - all rights reserved

project

4a FROGNAL GARDENS, NW3

drawing name

PROPOSED FRONT |