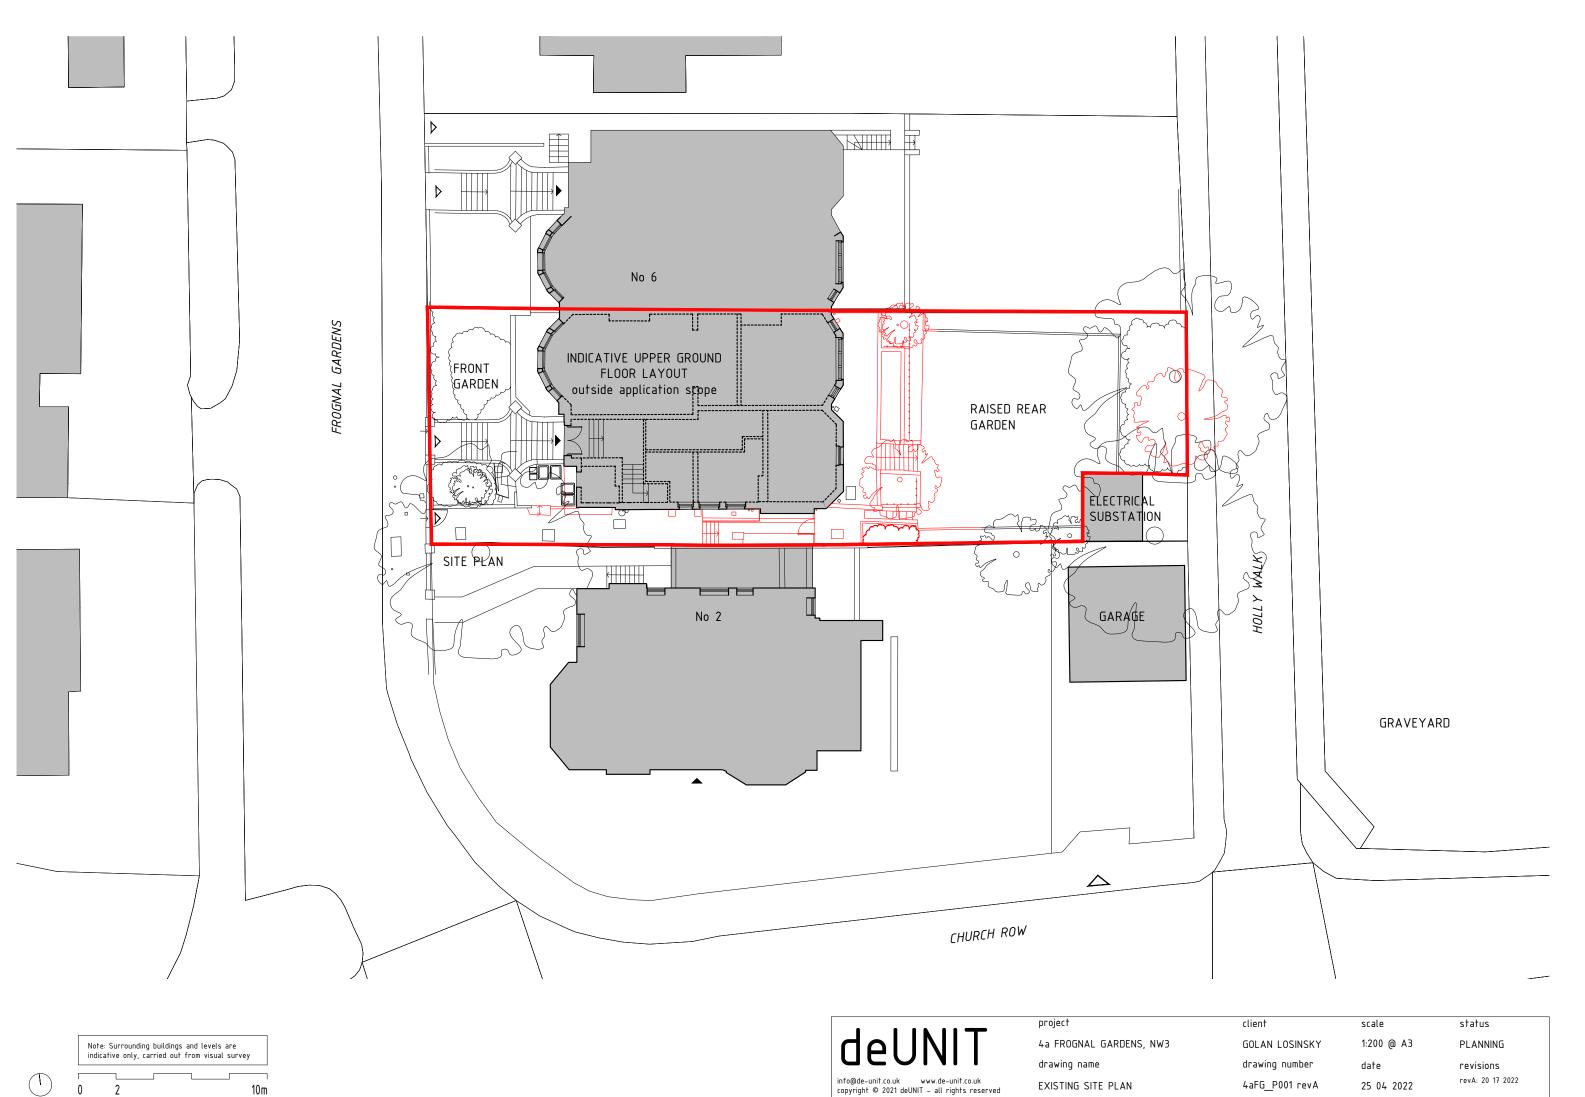

do not scale from drawing, all dimensions, levels and areas to be checked and confirmed on site









deUNIT

info@de-unit.co.uk
copyright © 2021 deUNIT - all rights reserved

4a FROGNAL GARDENS, NW3

drawing name

EXISTING FRONT | WEST &

REAR | EAST ELEVATIONS

GOLAN LOS

drawing nur

4aFG\_P004

client

GOLAN LOSINSKY 1:100 @ A3 PLANNING
drawing number date revisions
4aFG\_P004 revA 25 04 2022

status

scale

do not scale from drawing, all dimensions, levels and areas to be checked and confirmed on site

project





do not scale from drawing, all dimensions, levels and areas to be checked and confirmed on site







Note: Surrounding buildings and levels are indicative only, carried out from visual survey

EXISTING

TO BE REMOVED

PROPOSED

deUNIT

info@de-unit.co.uk
copyright ©