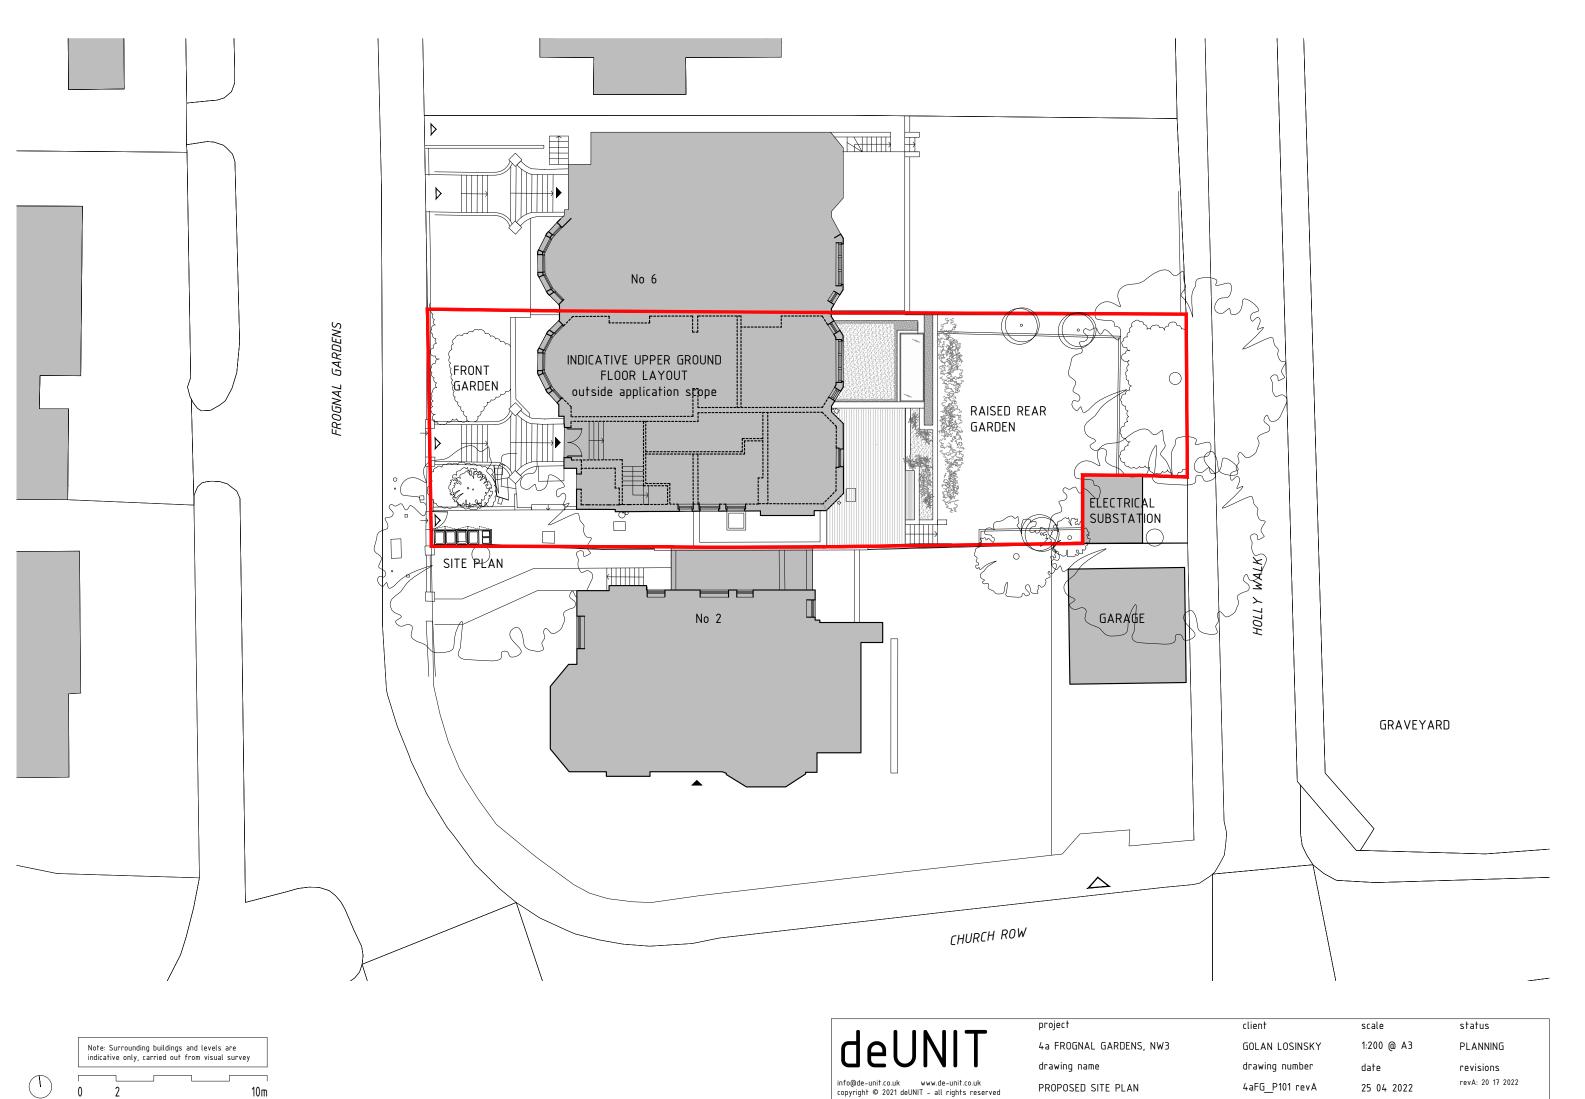

do not scale from drawing, all dimensions, levels and areas to be checked and confirmed on site









deUNIT

info@de-unit.co.uk
copyright © 2021 deUNIT - all rights reserved

4a FROGNAL GARDENS, NW3

drawing name

EXISTING FRONT | WEST &

REAR | EAST ELEVATIONS

GOLAN LOS

drawing nur

4aFG\_P004

client

GOLAN LOSINSKY 1:100 @ A3 PLANNING
drawing number date revisions
4aFG\_P004 revA 25 04 2022

status

scale

do not scale from drawing, all dimensions, levels and areas to be checked and confirmed on site

project





do not scale from drawing, all dimensions, levels and areas to be checked and confirmed on site







Note: Surrounding buildings and levels are indicative only, carried out from visual survey

EXISTING

TO BE REMOVED

PROPOSED

deUNIT

info@de-unit.co.uk
copyright © 2021 deUNIT - all rights reserved

project

4a FROGNAL GARDENS, NW3

drawing name

PROPOSED FRONT | WEST &

client scale status

GOLAN LOSINSKY 1:100 @ A3 PLANNING

drawing number date revisions

4aFG\_P104 revA 25 04 2022

copyright © 2021 deUNIT - all rights reserved REAR EAST ELEVATIONS

do not scale from drawing, all dimensions, levels and areas to be checked and confirmed on site