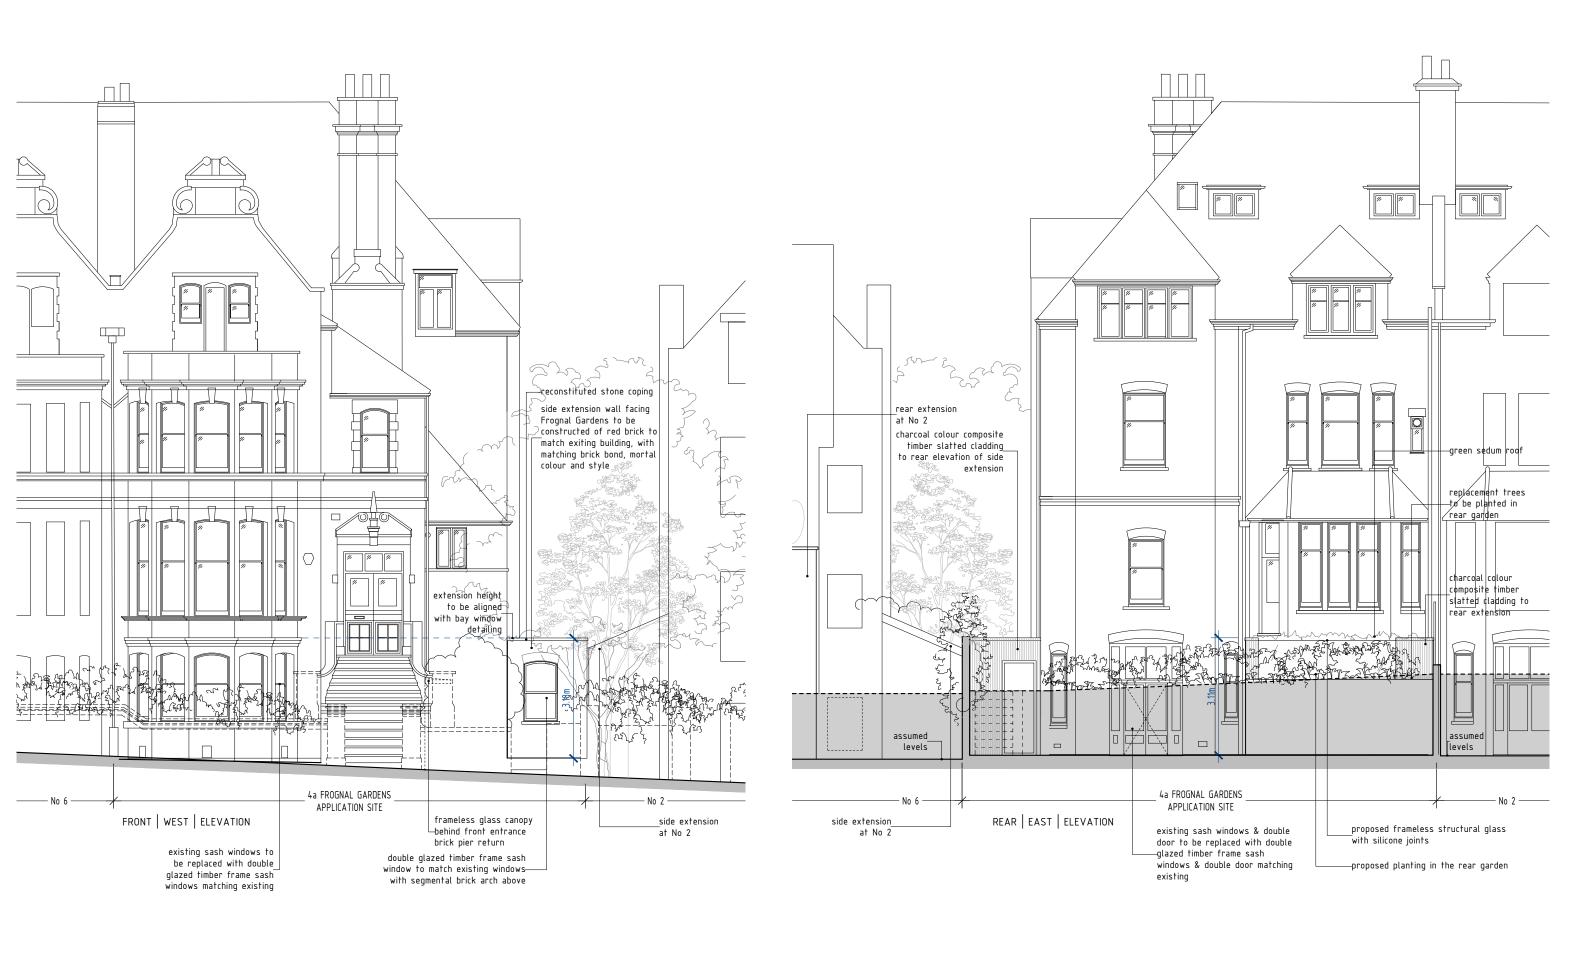

Note: Surrounding buildings and levels are indicative only, carried out from visual survey

EXISTING

TO BE REMOVED

PROPOSED

deUNIT

info@de-unit.co.uk
copyright © 2021 deUNIT - all rights reserved

project

4a FROGNAL GARDENS, NW3

drawing name

PROPOSED FRONT | WEST &

client scale status

GOLAN LOSINSKY 1:100 @ A3 PLANNING

drawing number date revisions

4aFG\_P104 revA 25 04 2022

copyright © 2021 deUNIT - all rights reserved REAR EAST ELEVATIONS

do not scale from drawing, all dimensions, levels and areas to be checked and confirmed on site