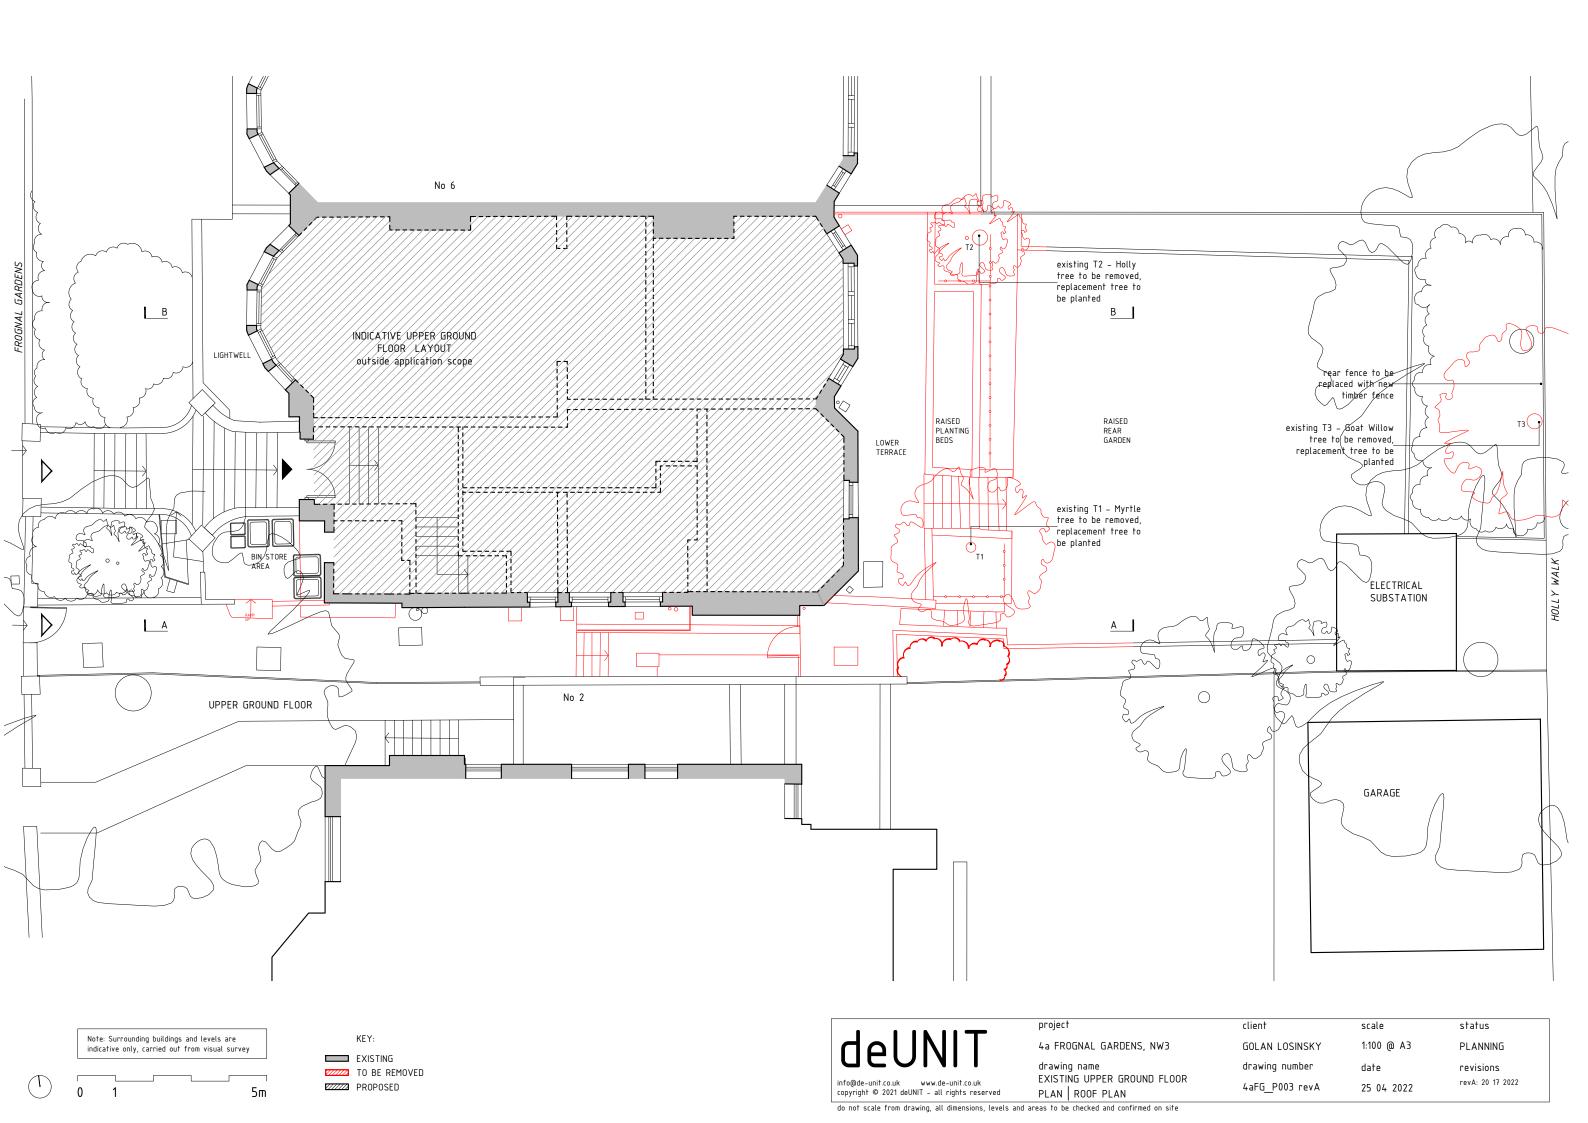

do not scale from drawing, all dimensions, levels and areas to be checked and confirmed on site









deUNIT

info@de-unit.co.uk
copyright © 2021 deUNIT - all rights reserved

4a FROGNAL GARDENS, NW3

drawing name

EXISTING FRONT | WEST &

REAR | EAST ELEVATIONS

GOLAN LOS

drawing nur

4aFG\_P004

client

GOLAN LOSINSKY 1:100 @ A3 PLANNING
drawing number date revisions
4aFG\_P004 revA 25 04 2022

status

scale

do not scale from drawing, all dimensions, levels and areas to be checked and confirmed on site

project





do not scale from drawing, all dimensions, levels and areas to be checked and confirmed on site







Note: Surrounding buildings and levels are indicative only, carried out from visual survey

EXISTING

TO BE REMOVED

PROPOSED

deUNIT

info@de-unit.co.uk
copyright © 2021 deUNIT - all rights reserved

project

4a FROGNAL GARDENS, NW3

drawing name

PROPOSED FRONT | W