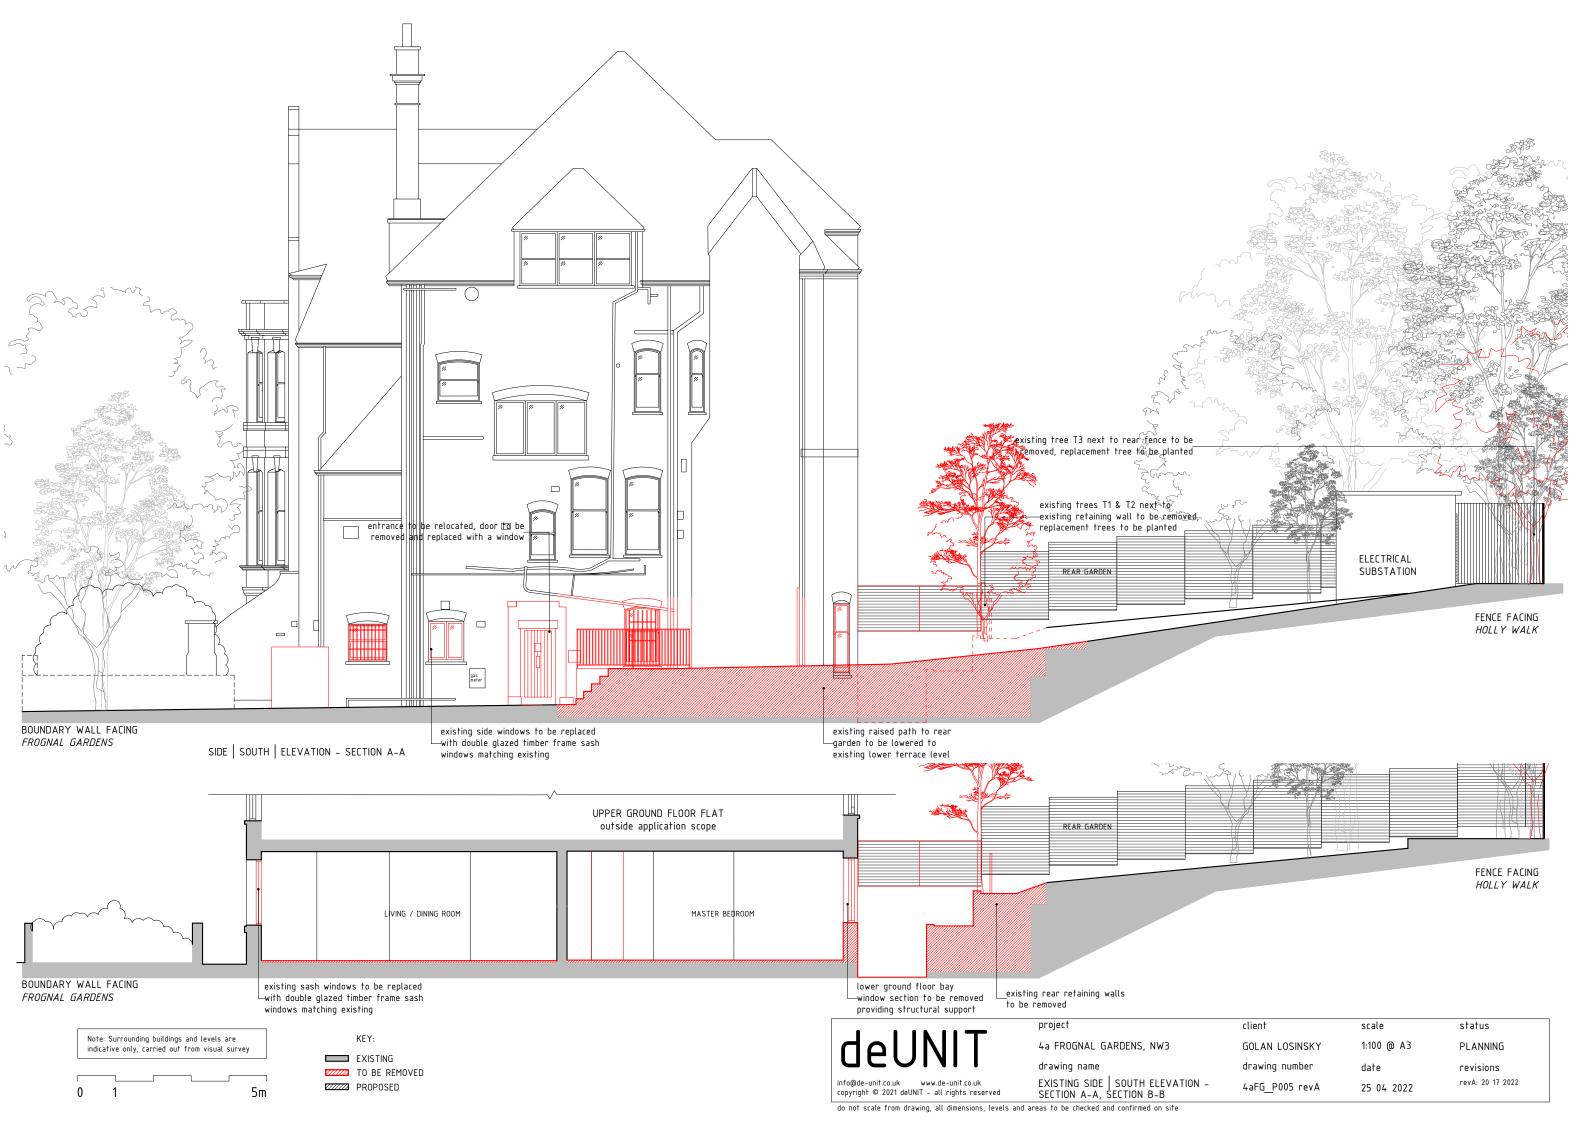

Note: Surrounding buildings and levels are indicative only, carried out from visual survey

EXISTING

TO BE REMOVED

PROPOSED

deUNIT

info@de-unit.co.uk
copyright © 2021 deUNIT - all rights reserved

project

4a FROGNAL GARDENS, NW3

drawing name

PROPOSED FRONT | WEST &

client scale status

GOLAN LOSINSKY 1:100 @ A3 PLANNING

drawing number date revisions

4aFG\_P104 revA 25 04 2022

copyright © 2021 deUNIT - all rights reserved REAR EAST ELEVATIONS

do not scale from drawing, all dimensions, levels and areas to be checked and confirmed on site