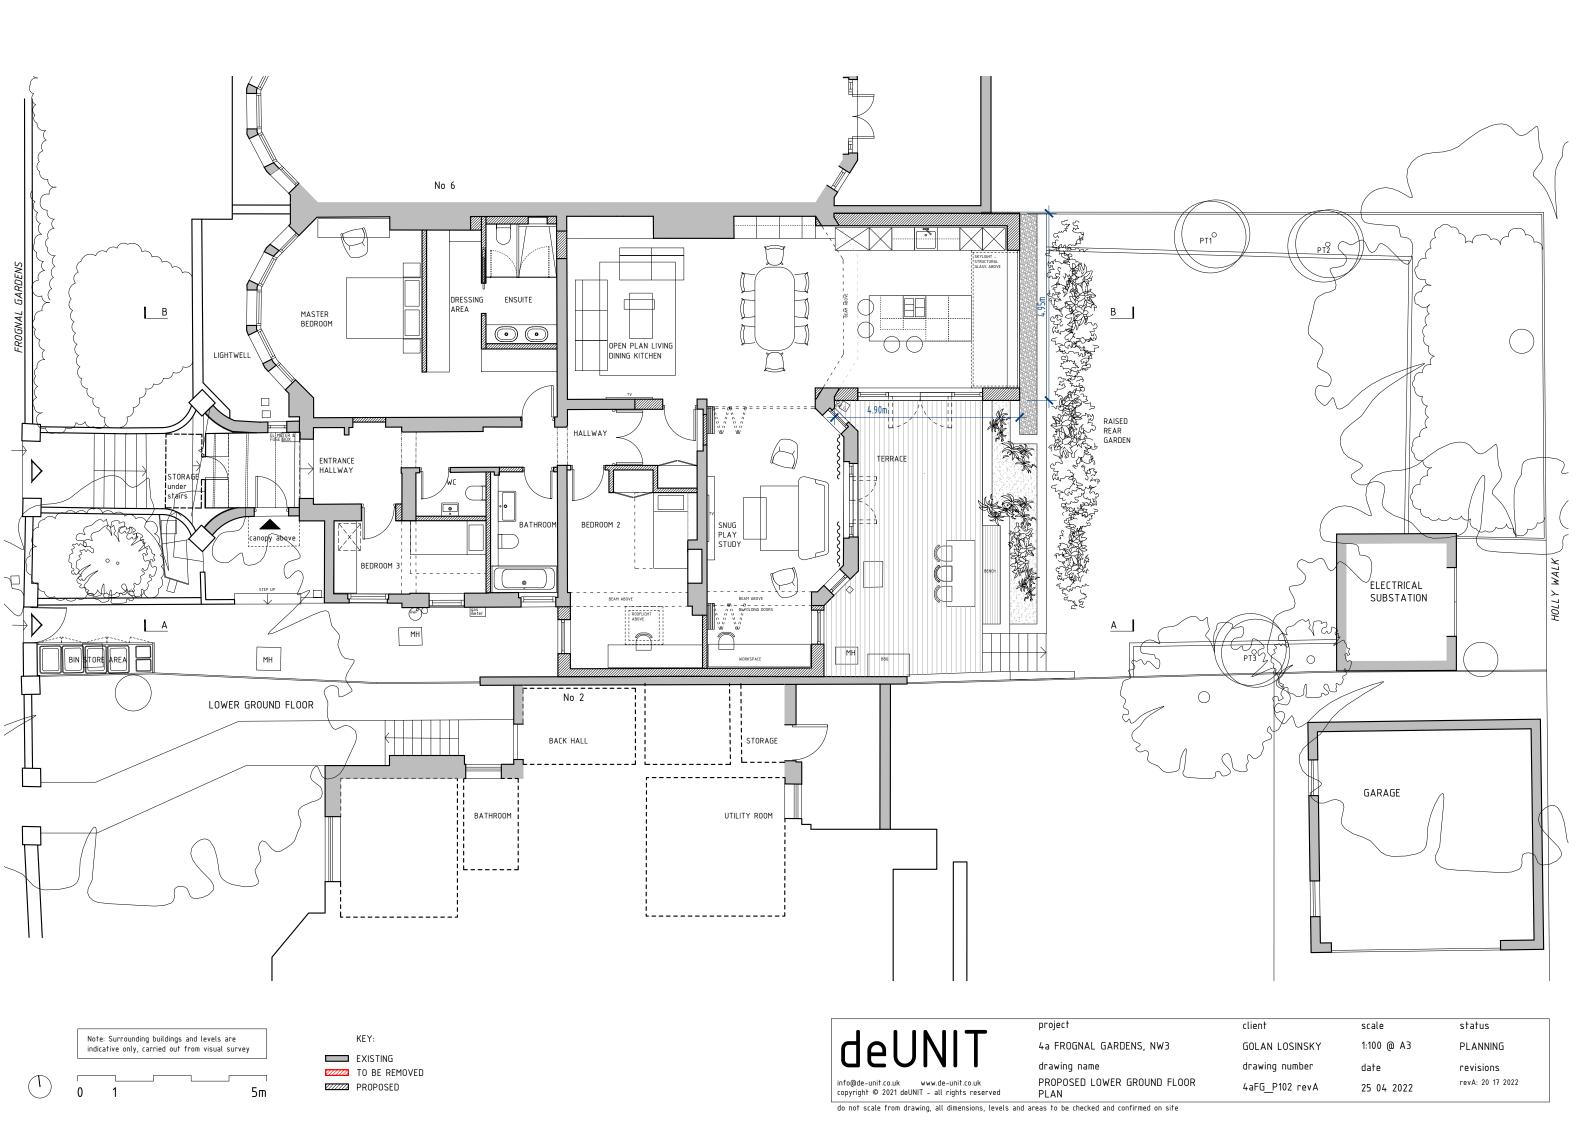

do not scale from drawing, all dimensions, levels and areas to be checked and confirmed on site









deUNIT

info@de-unit.co.uk
copyright © 2021 deUNIT - all rights reserved

4a FROGNAL GARDENS, NW3

drawing name

EXISTING FRONT | WEST &

REAR | EAST ELEVATIONS

GOLAN LOS

drawing nur

4aFG\_P004

client

GOLAN LOSINSKY 1:100 @ A3 PLANNING
drawing number date revisions
4aFG\_P004 revA 25 04 2022

status

scale

do not scale from drawing, all dimensions, levels and areas to be checked and confirmed on site

project





do not scale from drawing, all dimensions, levels and areas to be checked and confirmed on site







Note: Surrounding buildings and levels are indicative only, carried out from visual survey

EXISTING

TO BE REMOVED

PROPOSED

deUNIT

info@de-unit.co.uk
copyright © 2021 deUNIT - all rights reserved

project

4a FROGNAL GARDENS, NW3

drawing name

PROPOSED FRONT | WEST &

client scale status

GOLAN LOSINSKY 1:100 @ A3 PLANNING

drawing number date revisions

4aFG\_P104 revA 25 04 2022

copyright © 2021 deUNIT - all rights reserved REAR EAST ELEVATIONS

do not scale from drawing, all dimensions, levels and areas to be checked and confirmed on site