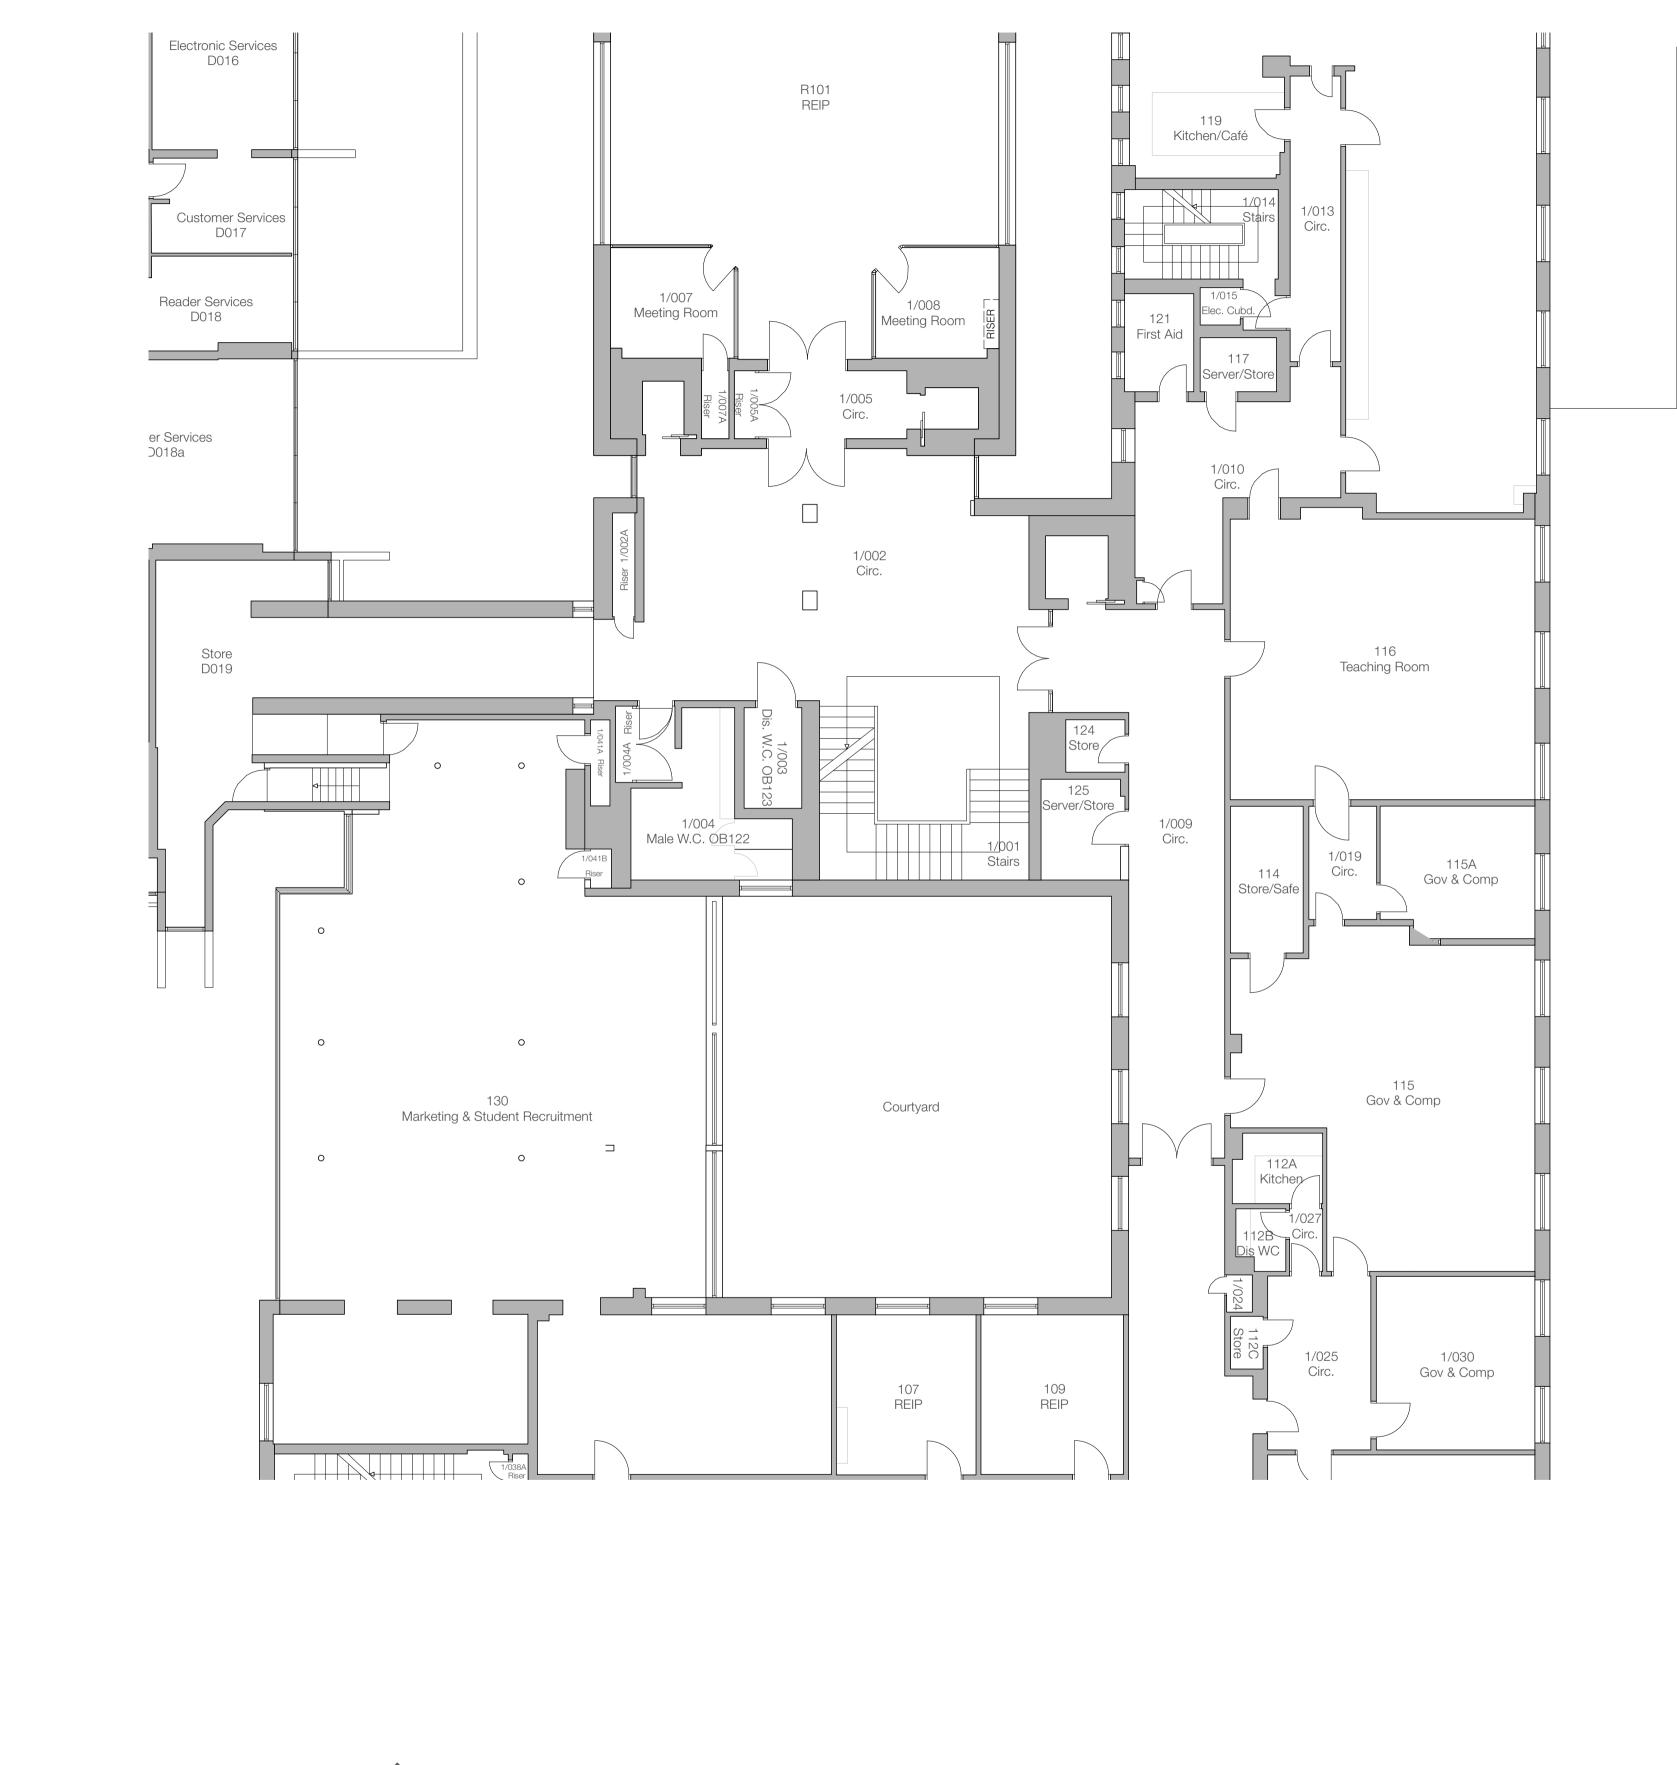

|                                  |                                              | C1<br>Rev                                  | <b>19/07/22</b><br>Date | KW JI<br>By Ap     | First Issue<br>Note |                         |
|----------------------------------|----------------------------------------------|--------------------------------------------|-------------------------|--------------------|---------------------|-------------------------|
| Building Additional Fire Doorset |                                              | Drawing Title<br>Existing First Floor Plan |                         |                    |                     |                         |
| niversity of London              |                                              | Project Number Drawing Number              |                         | Revision           |                     |                         |
| Size                             | Filename<br>College Building New Door V2.vwx |                                            | )7/2022                 | Drawn<br><b>JI</b> | Checked             | Purpose/Status PLANNING |
|                                  | Do not scale this drawing                    | Check all dimensions and levels on site    |                         |                    |                     |                         |