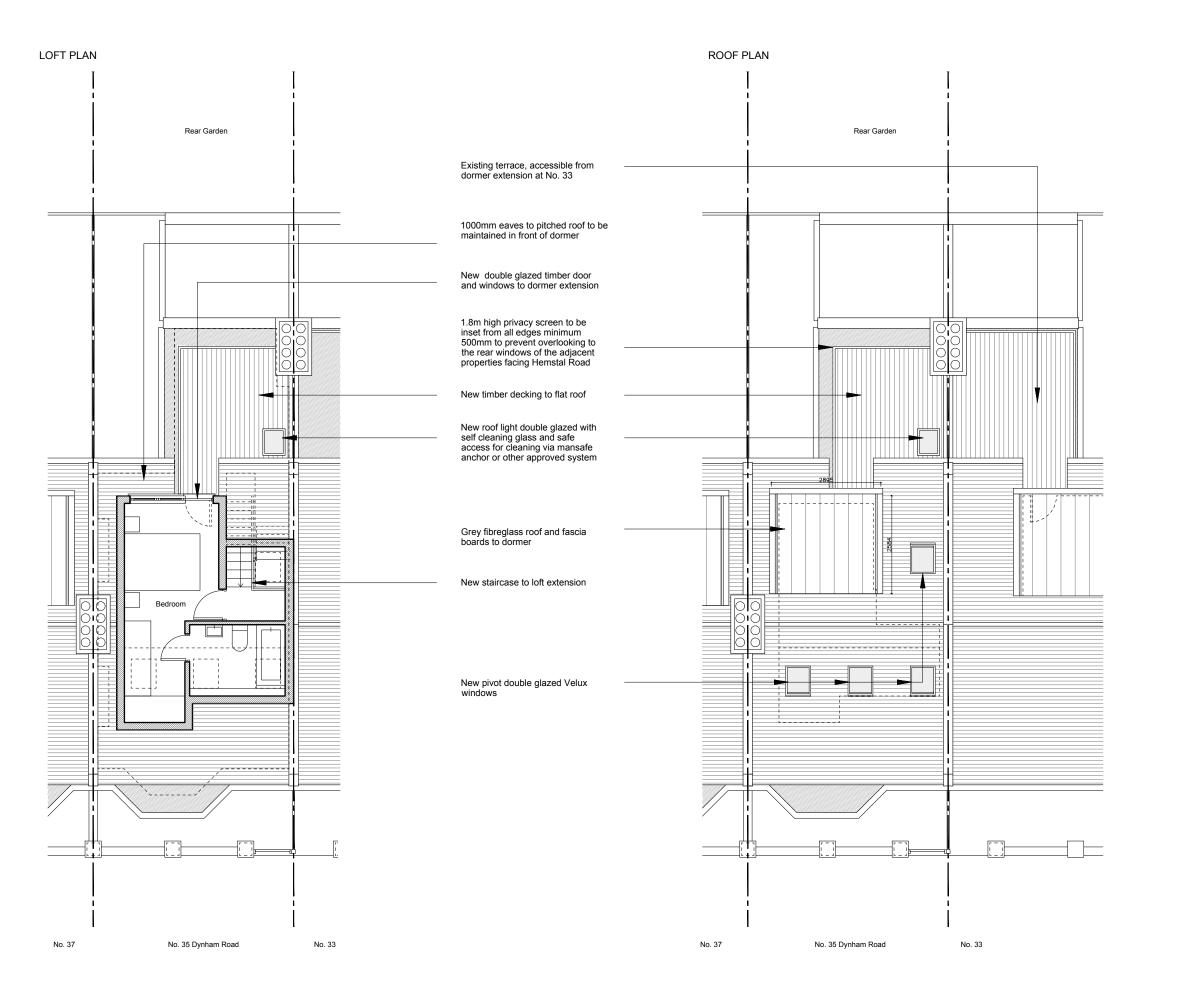

LOFT AND ROOF PLANS AS PROPOSED

DATE 04.07.2022

SCALE 1/100 @ A3

DRAWN GC / RL

STATUS NECOMATION

INFORMATION

1 2 3 4

DRG No 2037\_PA\_110