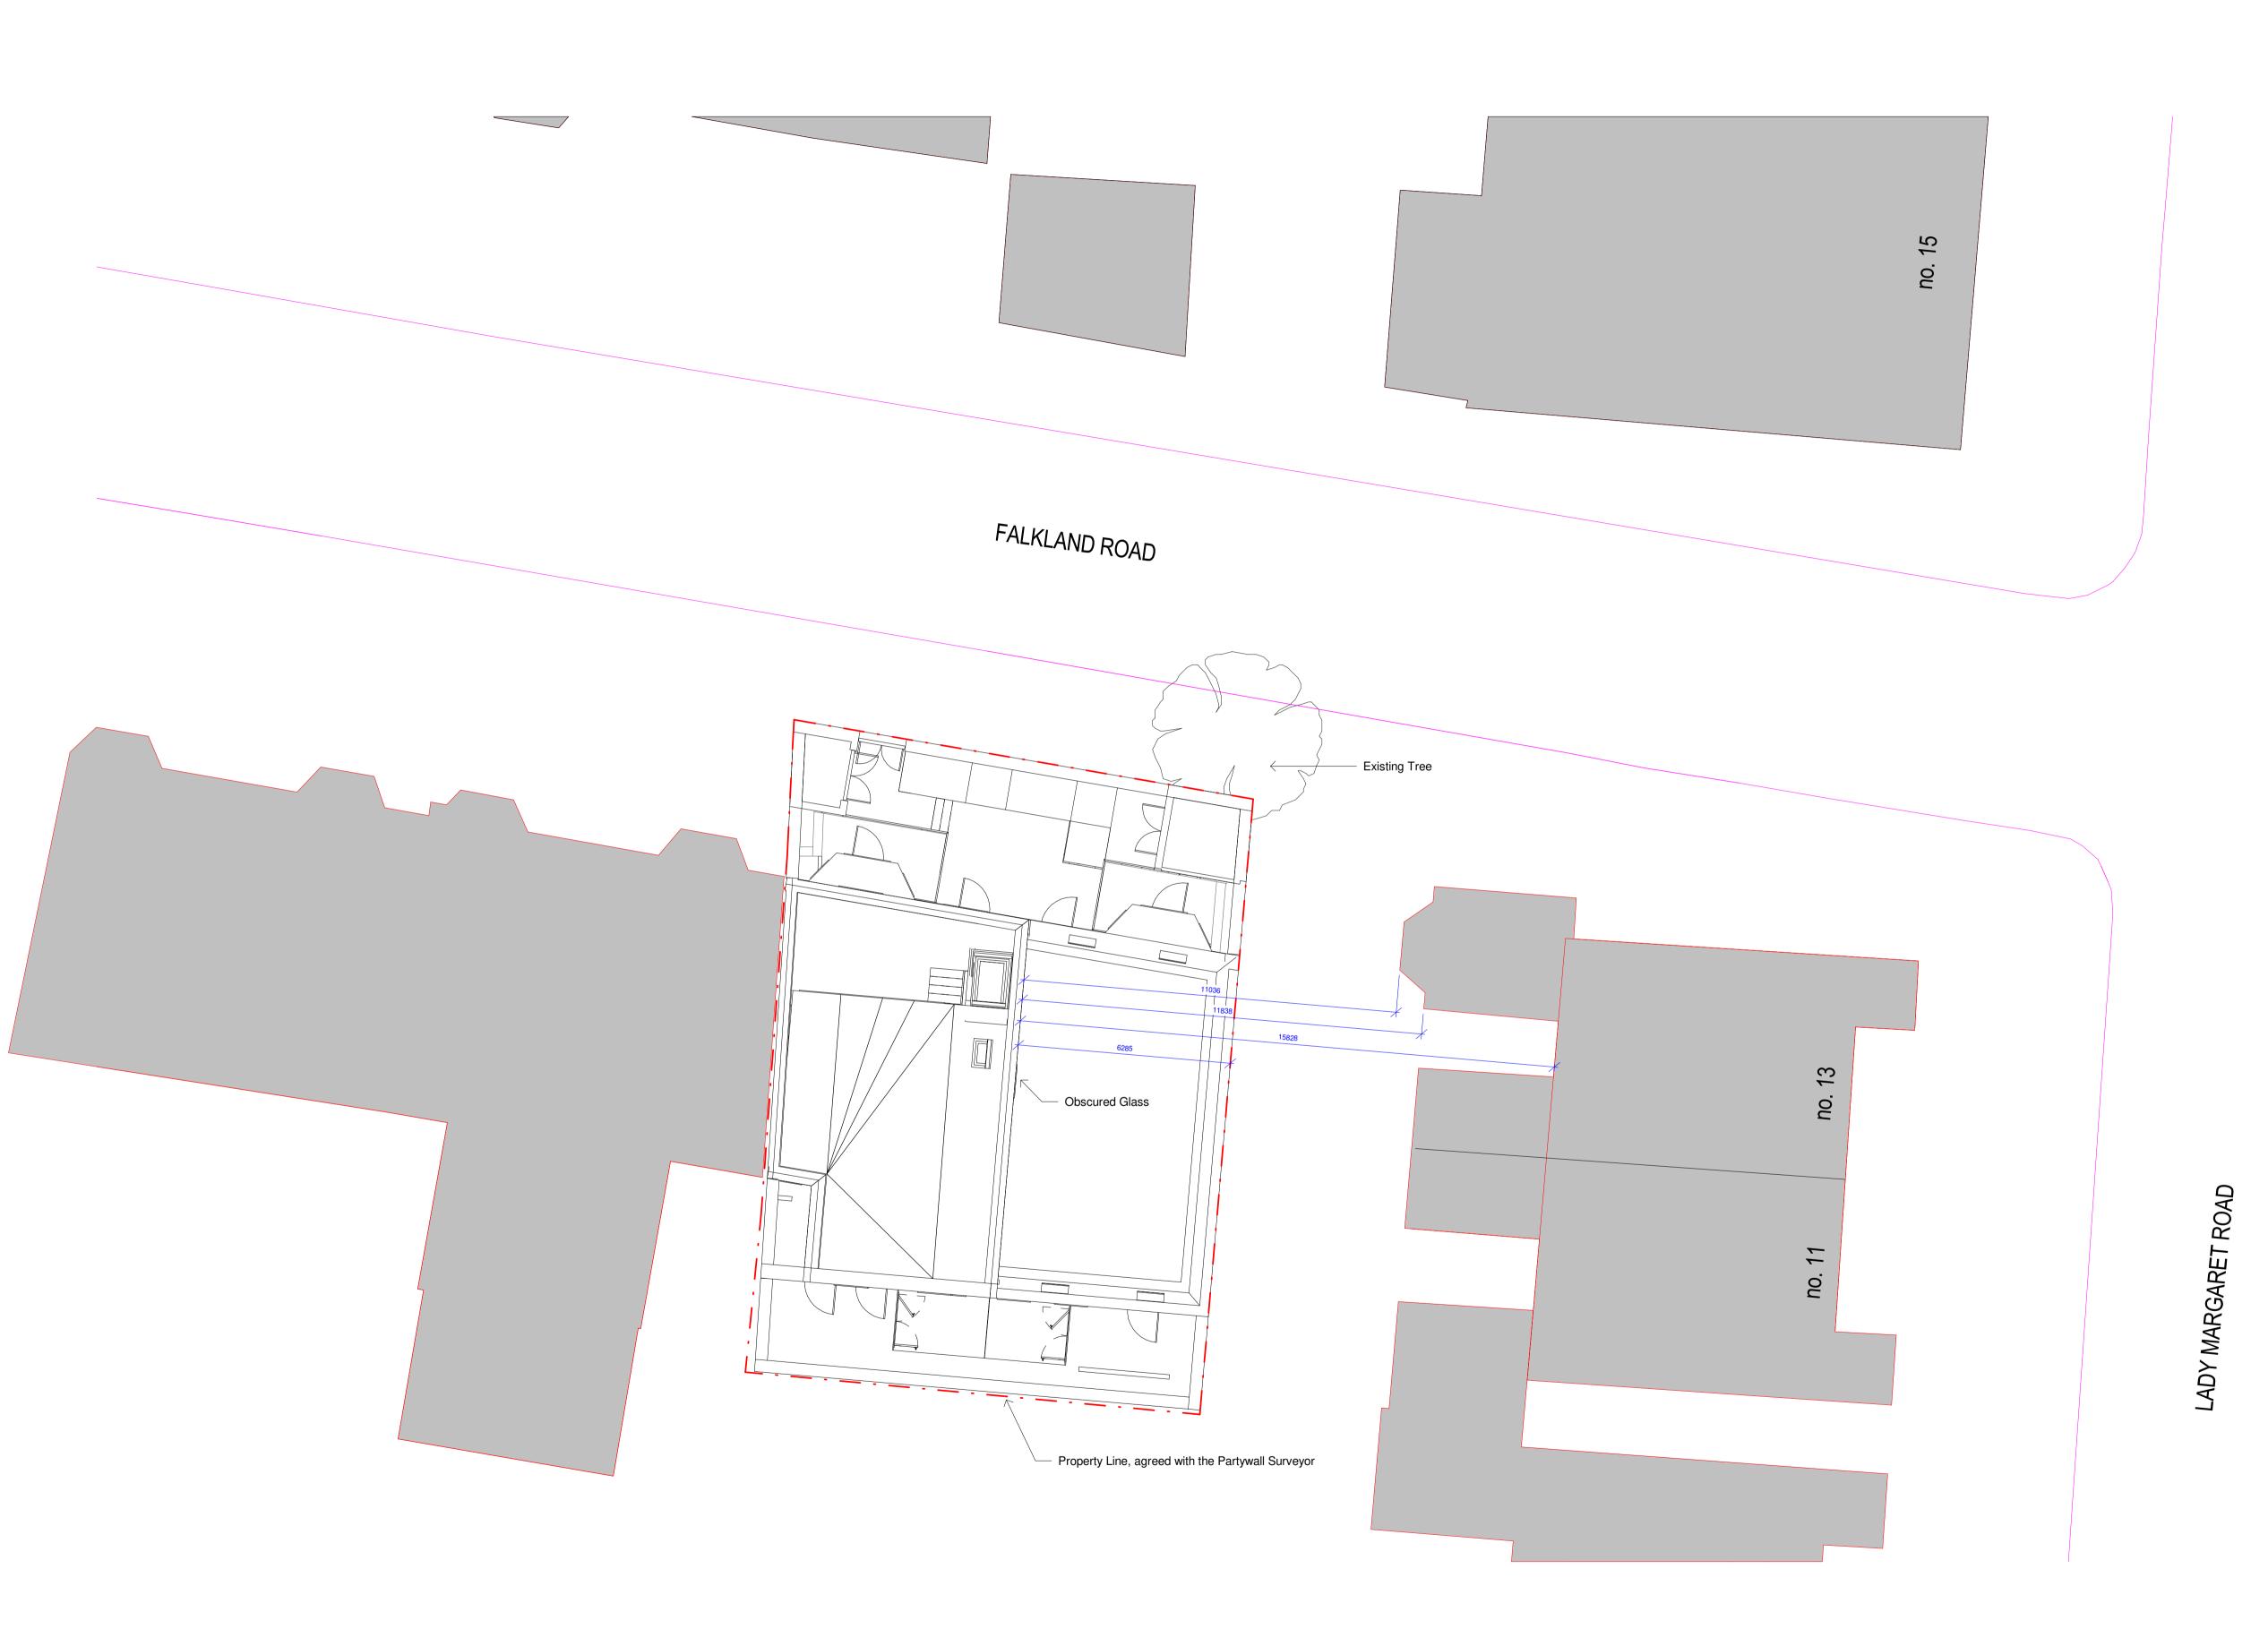

enquiries@cpmg-architects.com www.cpmg-architects.com

PROJECT

Falkland Road

DRAWING TITLE

Site Plans

Proposed Block Plan

DRAWING STATUS

PRELIMINARY

| 9013-CPM-01-ZZ-DR-A-7024                                   |            |          |       | P02      |
|------------------------------------------------------------|------------|----------|-------|----------|
| PROJECT - ORIGINATOR - ZONE - LEVEL - TYPE - ROLE - NUMBER |            |          |       | REVISION |
| YW                                                         | 2022-07-18 | AO       | 1:100 | A1       |
| DRAWN BY                                                   | DATE       | CHK'D BY | SCALE | MEDIA    |