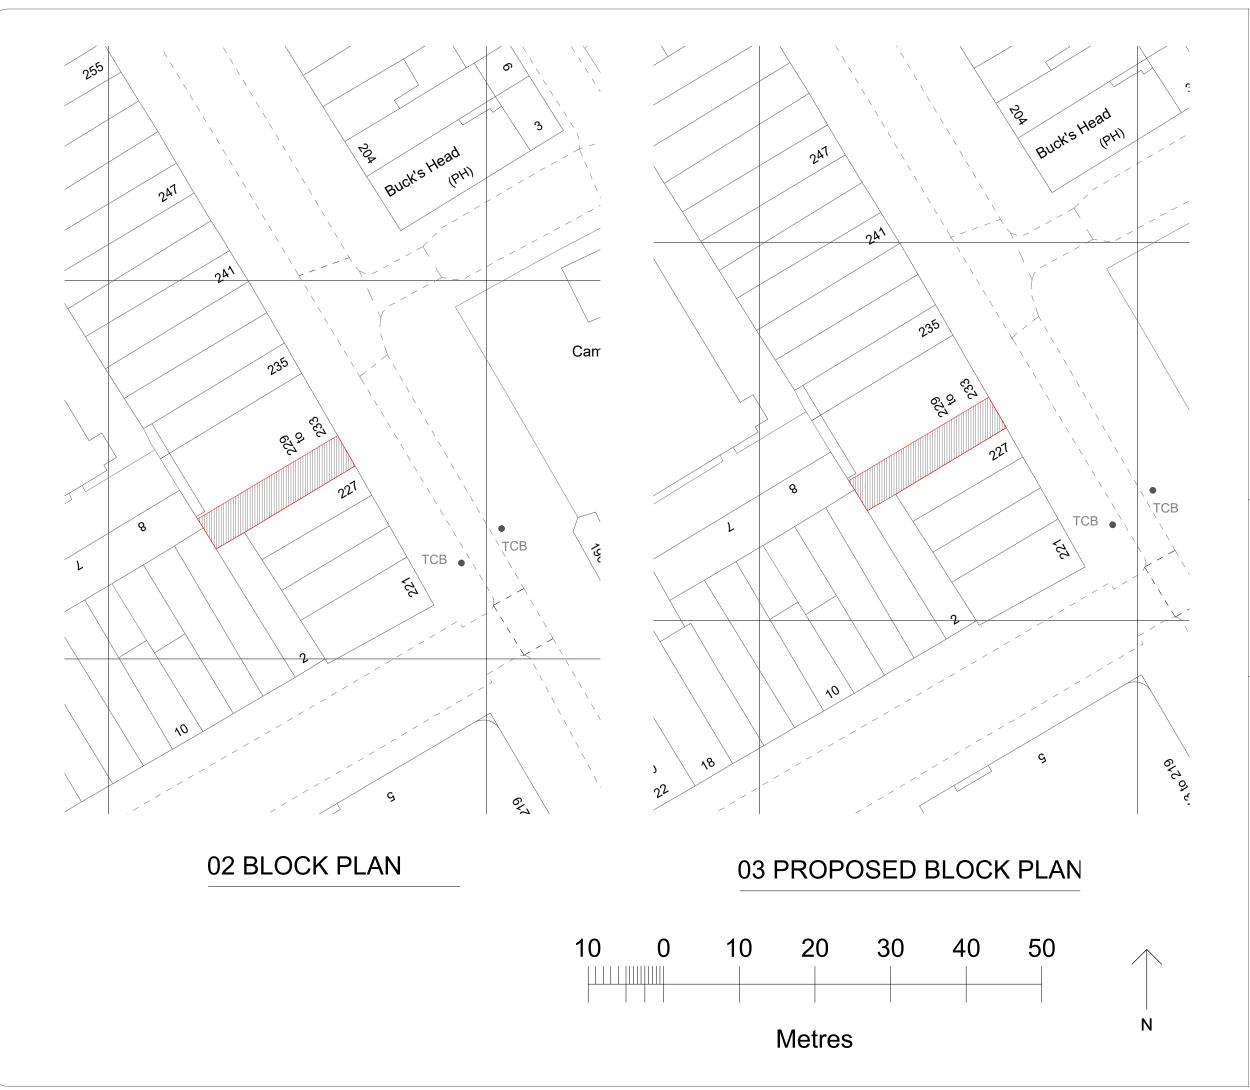

Client:
Bin He

Project Title:
CONVERSION OF SOUVENIR SHOP TO BUBBLE TEA SHOP

Project Address:
229 Camden High Street,
London NW1 7BU, UK

1760605467

Client ID:

4 BASEMENT EXISTING PLAN SCALE 1:100 @ A3 **5** GROUND FLOOR EXISTING PLAN SCALE 1:100 @ A3

Client: Bin He

Project Title:

CONVERSION OF SOUVENIR SHOP TO BUBBLE TEA SHOP

Project Address:

229 Camden High Street, London NW1 7BU, UK

Client ID:

1760605467

| 1 | Drawing Tit      | Date        | 21.0 | 04.2022            |     |
|---|------------------|-------------|------|--------------------|-----|
|   | EXISTIN<br>GROUN |             |      | NT AND<br>PLAN     |     |
|   | Scale            |             |      |                    | 4.7 |
|   | 1:100            |             |      |                    | A3  |
|   | Drawn By:<br>FK  | ecked<br>SM | Ву:  | Approved By:<br>MO |     |
|   | Drawing No       |             |      | Revisions          |     |