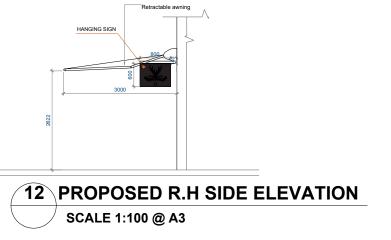

| ,   | <b>O</b> 11 1                  |
|-----|--------------------------------|
| - 1 | Client:                        |
|     | Bin He                         |
|     |                                |
|     | Project Title:                 |
|     | CONVERSION OF SOUVENIR SHOP TO |
|     | BUBBLE TEA SHOP                |
|     |                                |
|     | Project Address:               |
|     | 229 Camden High                |
|     | Street, London NW1             |
|     | 7BU, UK                        |
|     | 750, OK                        |
|     | Client ID:                     |
|     | 1760605467                     |
| (   |                                |

| Drawing Title Date: 21.04.2022 |                   |                    |  |  |
|--------------------------------|-------------------|--------------------|--|--|
| Proposed elevations            |                   |                    |  |  |
| Scale                          | ۸ 7               |                    |  |  |
| 1:100                          |                   | A3                 |  |  |
| Drawn By:<br>FK                | Checked By:<br>SM | Approved By:<br>MO |  |  |
| Drawing No                     | Revisions         |                    |  |  |
| SB21                           | 02                |                    |  |  |