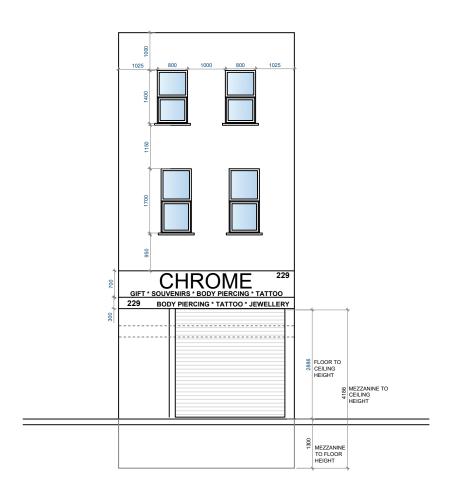

SB21/BH/003

6 EXISTING FRONT ELEVATION SCALE 1:100 @ A3

7 EXISTING REAR ELEVATION
SCALE 1:100 @ A3

General Notes:

All dimensions are in millimeters unless noted otherwise.

All dimensions to be verified on site.

| Drawing Title Date: 21.04.2022 |                   |                    |  |  |
|--------------------------------|-------------------|--------------------|--|--|
| Proposed elevations            |                   |                    |  |  |
| Scale                          | ۸ 7               |                    |  |  |
| 1:100                          |                   | A3                 |  |  |
| Drawn By:<br>FK                | Checked By:<br>SM | Approved By:<br>MO |  |  |
| Drawing No                     | Revisions         |                    |  |  |
| SB21                           | 02                |                    |  |  |