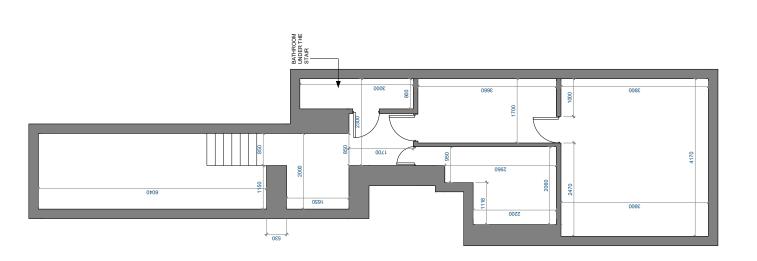

Client:
Bin He

Project Title:
CONVERSION OF SOUVENIR SHOP TO BUBBLE TEA SHOP

Project Address:
229 Camden High Street,
London NW1 7BU, UK

1760605467

Client ID:

4 BASEMENT EXISTING PLAN SCALE 1:100 @ A3 **5** GROUND FLOOR EXISTING PLAN SCALE 1:100 @ A3