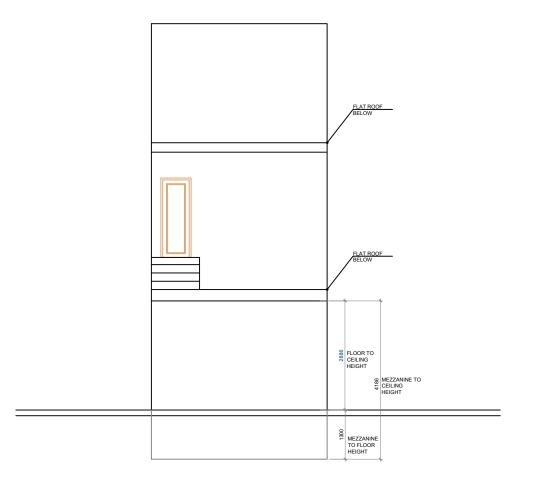

SB21/BH/003

6 EXISTING FRONT ELEVATION SCALE 1:100 @ A3

7 EXISTING REAR ELEVATION
SCALE 1:100 @ A3

General Notes:

All dimensions are in millimeters unless noted otherwise.

All dimensions to be verified on site.