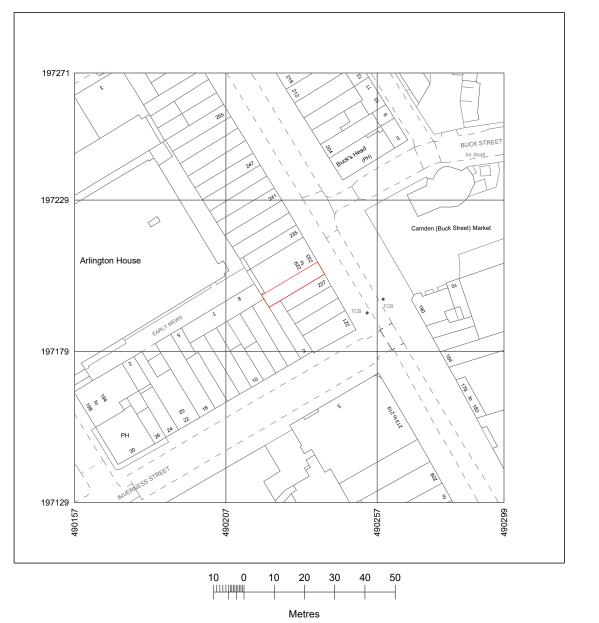

## 01 LOCATION PLAN

Produced on 26 July 2021 from the Ordnance Survey National Geographic Database and incorporating surveyed revision available at this date. This map shows the area bounded by 525403,190980 525403,191122 525545,191122 525545,190980

229 Camden High Street, London NW1 7BU, UK

Client ID:

| Drawing Tit            | .04.2022          |              |
|------------------------|-------------------|--------------|
|                        | Location P        | lan          |
| Scale                  |                   |              |
| 1:12                   | 50                | A3           |
| Drawn By:<br><b>FK</b> | Checked By:<br>SM | Approved By: |
| Drawing No             |                   | Revisions    |
| S21/                   | /BH/001           | 00           |