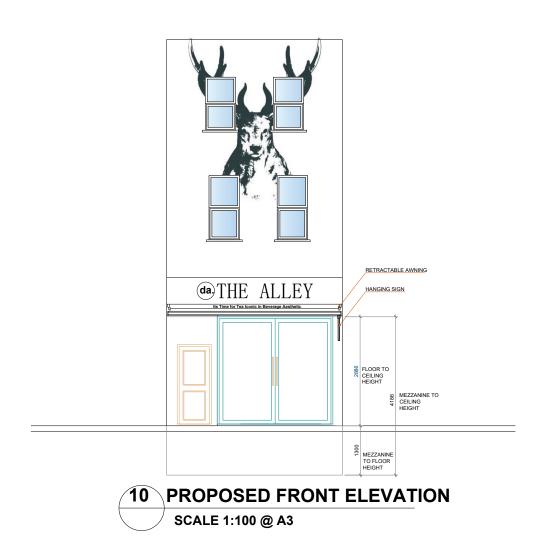

SB21/BH/003

6 EXISTING FRONT ELEVATION SCALE 1:100 @ A3

7 EXISTING REAR ELEVATION
SCALE 1:100 @ A3

General Notes:

All dimensions are in millimeters unless noted otherwise.

All dimensions to be verified on site.

Statim Build Ealing House, 33 Hanger Lane, London, W5 3HJ

Contact: 0207 459 4194 Email: support@statimbuild.com

Client:
Bin He
Project Title:
CONVERSION OF SOUVENIR SHOP TO BUBBLE TEA SHOP

Project Address:

229 Camden High Street, London NW1 7BU, UK

Client ID:

1760605467

8 PROPOSED BASEMENT
PLAN SCALE 1:100 @ A3

10M

General Notes:

All dimensions are in millimeters unless noted otherwise.

All dimensions to be verified on site.