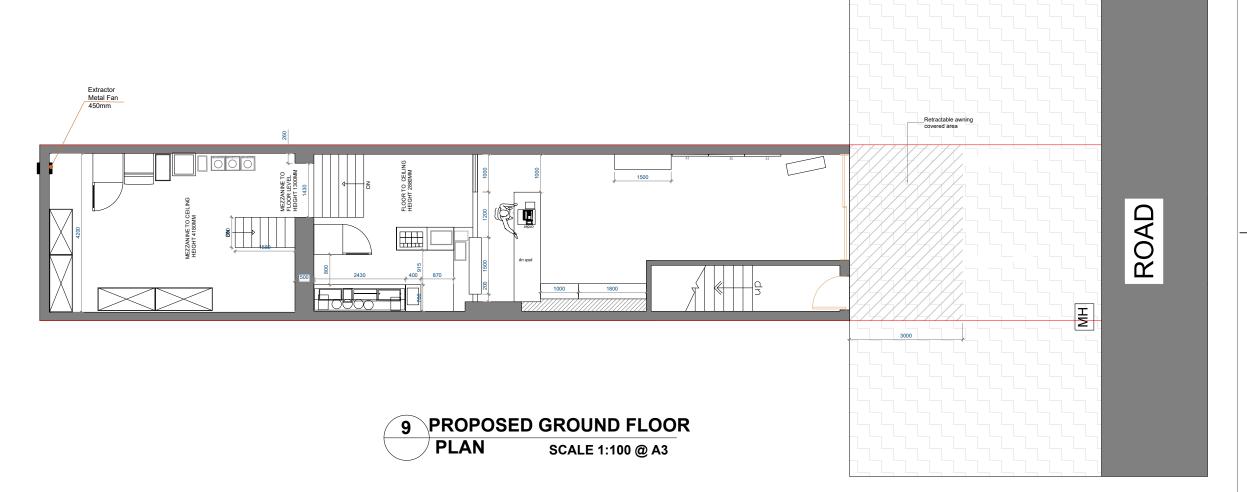

229 Camden High Street, London NW1 7BU, UK

Client ID:

1760605467

8 PROPOSED BASEMENT
PLAN SCALE 1:100 @ A3

10M

General Notes:

All dimensions are in millimeters unless noted otherwise.

All dimensions to be verified on site.