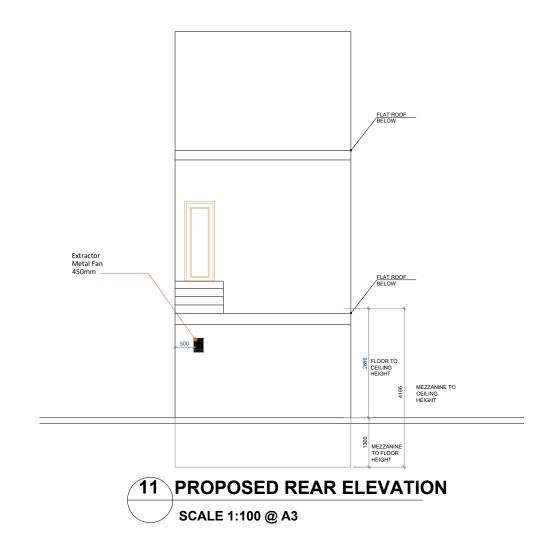

SB21/BH/003

6 EXISTING FRONT ELEVATION SCALE 1:100 @ A3

7 EXISTING REAR ELEVATION
SCALE 1:100 @ A3

General Notes:

All dimensions are in millimeters unless noted otherwise.

All dimensions to be verified on site.

Statim Build Ealing House, 33 Hanger Lane, London, W5 3HJ

Contact: 0207 459 4194 Email: support@statimbuild.com

Client:
Bin He
Project Title:
CONVERSION OF SOUVENIR SHOP TO BUBBLE TEA SHOP

Project Address:

229 Camden High Street, London NW1 7BU, UK

Client ID:

1760605467

8 PROPOSED BASEMENT
PLAN SCALE 1:100 @ A3

10M

General Notes:

All dimensions are in millimeters unless noted otherwise.

All dimensions to be verified on site.