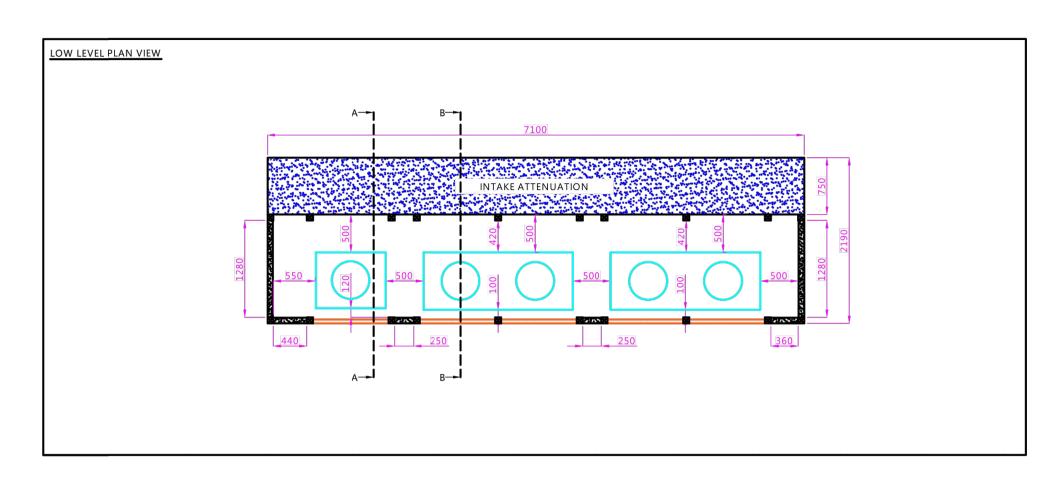

14/04/22BEnclosure Size & Access (JM/LQ)13/04/22AIssued For Discussion (JM/LQ)Date:Rev:Description (DRAWN/CHECKED):

Notes:

All dimensions in millimetres.

Louvres to be painted to any standard RAL or BS colour.