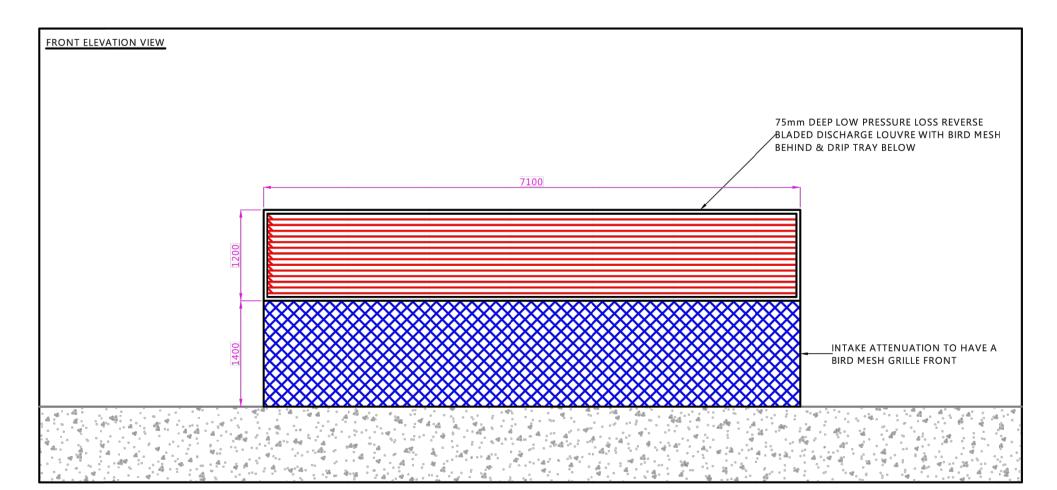

14/04/22BEnclosure Size & Access (JM/LQ)13/04/22AIssued For Discussion (JM/LQ)Date:Rev:Description (DRAWN/CHECKED):

Notes:

All dimensions in millimetres.

Louvres to be painted to any standard RAL or BS colour.