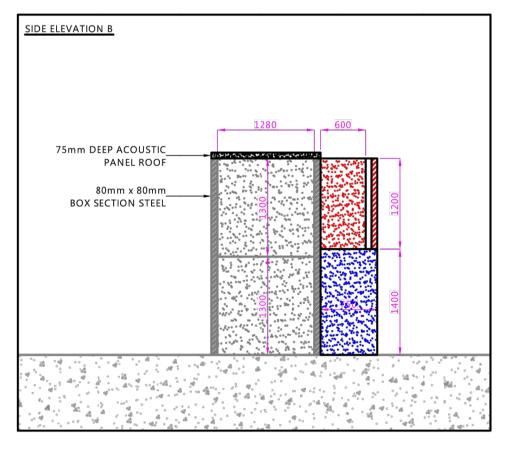

14/04/22BEnclosure Size & Access (JM/LQ)13/04/22AIssued For Discussion (JM/LQ)Date:Rev:Description (DRAWN/CHECKED):

Notes:

All dimensions in millimetres.

Louvres to be painted to any standard RAL or BS colour.