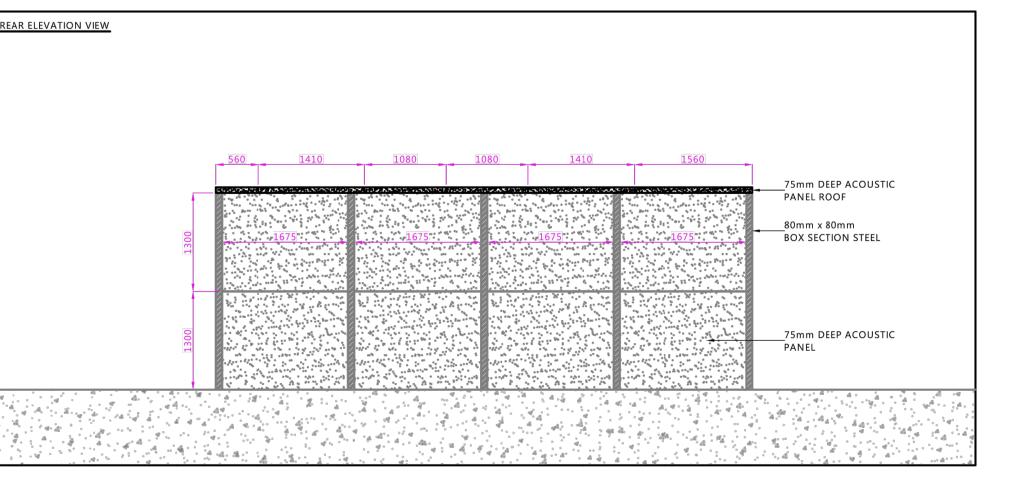

14/04/22BEnclosure Size & Access (JM/LQ)13/04/22AIssued For Discussion (JM/LQ)Date:Rev:Description (DRAWN/CHECKED):

Notes:

All dimensions in millimetres.

Louvres to be painted to any standard RAL or BS colour.

This drawing is to be read together with the specification and related drawings

Proposed Plant Enclosure.

 Drawn:
 Checked:
 Date:
 Scale:
 Size:

 KAT
 Jul 2022
 1:50
 A1

 Project No:
 Drawing No:
 Revision: