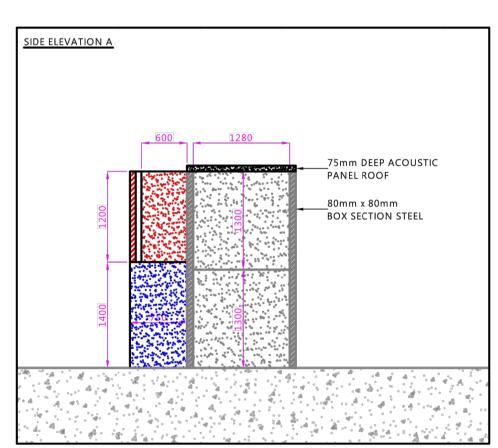

14/04/22BEnclosure Size & Access (JM/LQ)13/04/22AIssued For Discussion (JM/LQ)Date:Rev:Description (DRAWN/CHECKED):

Notes:

All dimensions in millimetres.

Louvres to be painted to any standard RAL or BS colour.