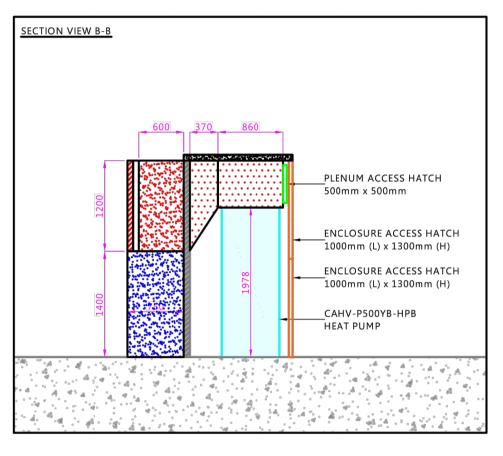

14/04/22BEnclosure Size & Access (JM/LQ)13/04/22AIssued For Discussion (JM/LQ)Date:Rev:Description (DRAWN/CHECKED):

Notes:

All dimensions in millimetres.

Louvres to be painted to any standard RAL or BS colour.