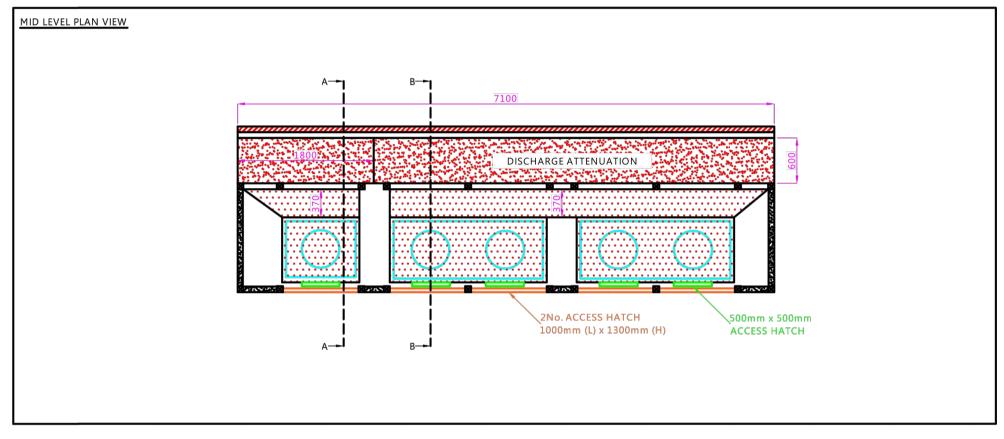

14/04/22BEnclosure Size & Access (JM/LQ)13/04/22AIssued For Discussion (JM/LQ)Date:Rev:Description (DRAWN/CHECKED):

Notes:

All dimensions in millimetres.

Louvres to be painted to any standard RAL or BS colour.