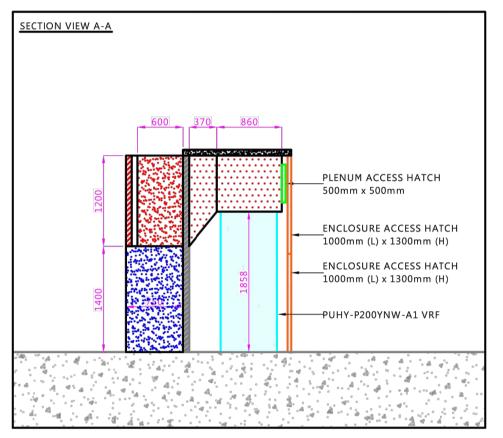

14/04/22BEnclosure Size & Access (JM/LQ)13/04/22AIssued For Discussion (JM/LQ)Date:Rev:Description (DRAWN/CHECKED):

Notes:

All dimensions in millimetres.

Louvres to be painted to any standard RAL or BS colour.