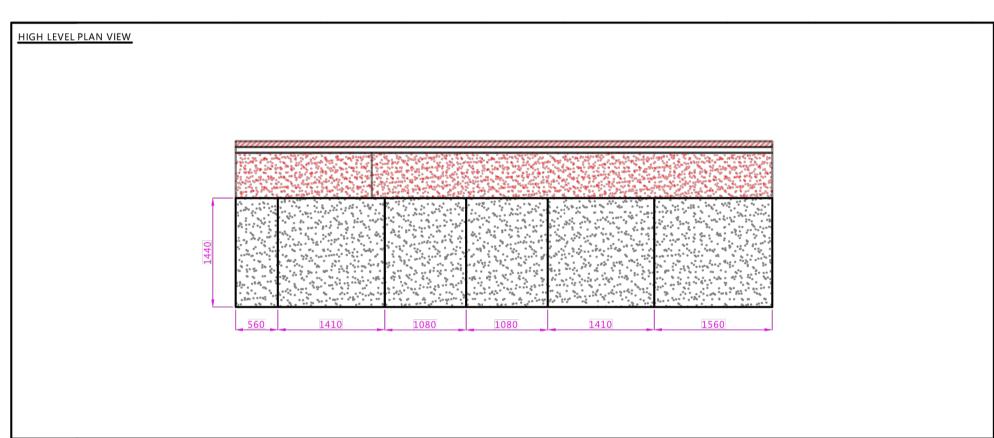

14/04/22BEnclosure Size & Access (JM/LQ)13/04/22AIssued For Discussion (JM/LQ)Date:Rev:Description (DRAWN/CHECKED):

Notes:

All dimensions in millimetres.

Louvres to be painted to any standard RAL or BS colour.