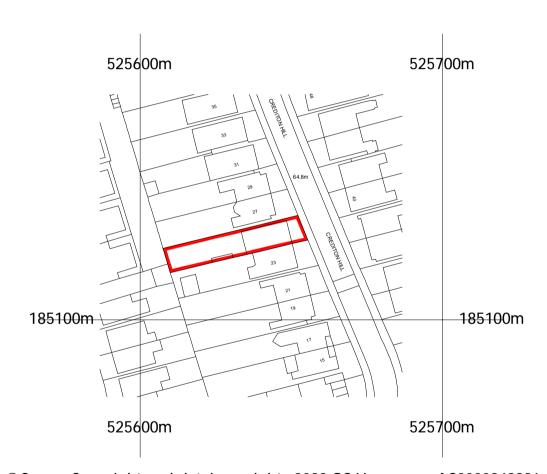

DWL 02

Site Location Plan

Just Plans is a trading name of Just Plans Limited, company number 10113657.

25 Crediton Hill West Hampstead London NW6 1HS

Scale 1-1250

Paper Size: A4

Rev - J O'Neill

© Crown Copyright and database rights 2022 OS Licence no. AC0000849896