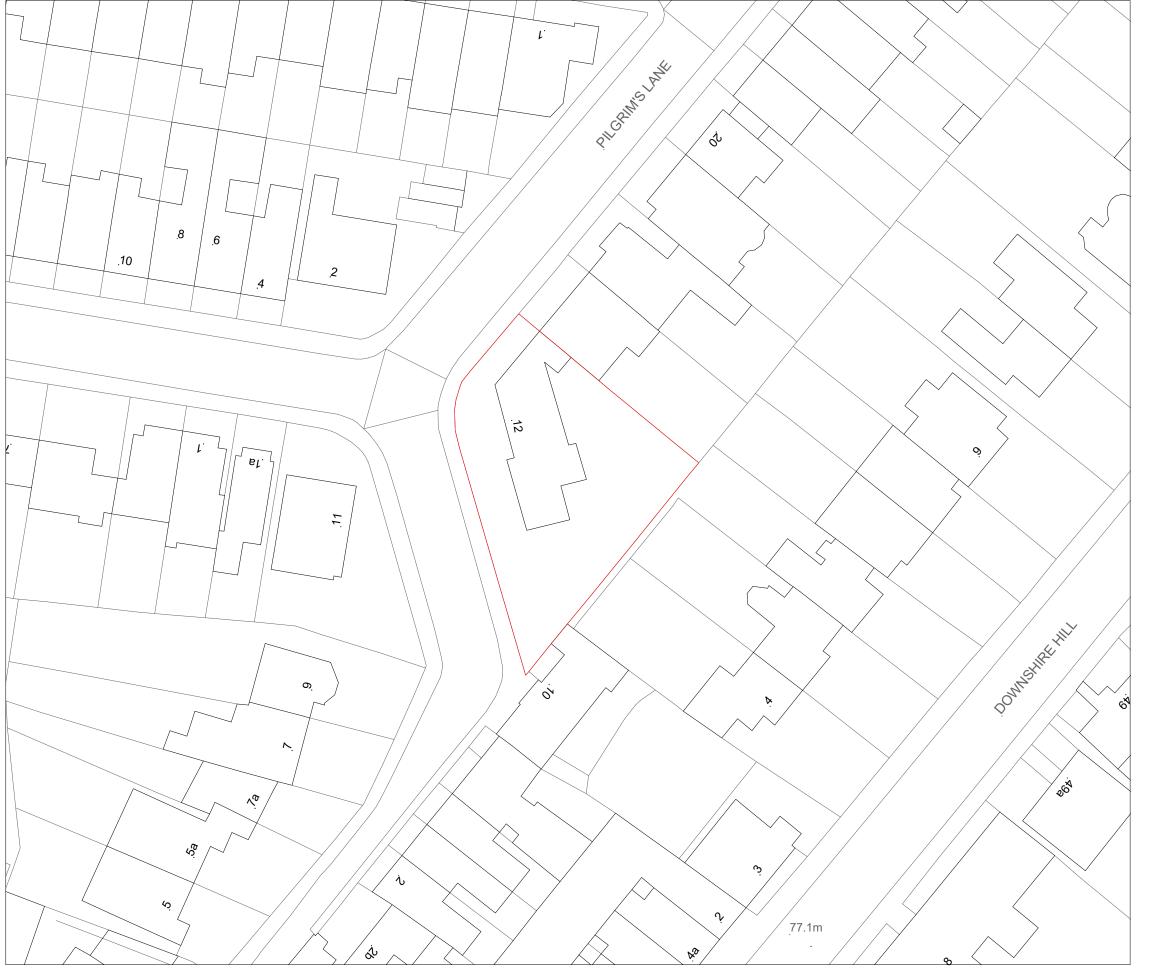

**Location Plan** 

169 Crown Copyright and database rights 2022 OS Licence no.100019980

10 15 20 SCALE 1:500

This drawing is protected under Copyright and at no time should any portion of this drawing be reproduced or copied without the permission of the Architect (Design Copyright Act

## **PLANNING**

project:
12 Pilgrim's Lane Hampstead, London

Site Location Plan

| date:       | scale:  |  |
|-------------|---------|--|
| 11/18/21    | 1:500   |  |
| dwg no:     | rev no: |  |
| 2160-PL-100 | 0       |  |