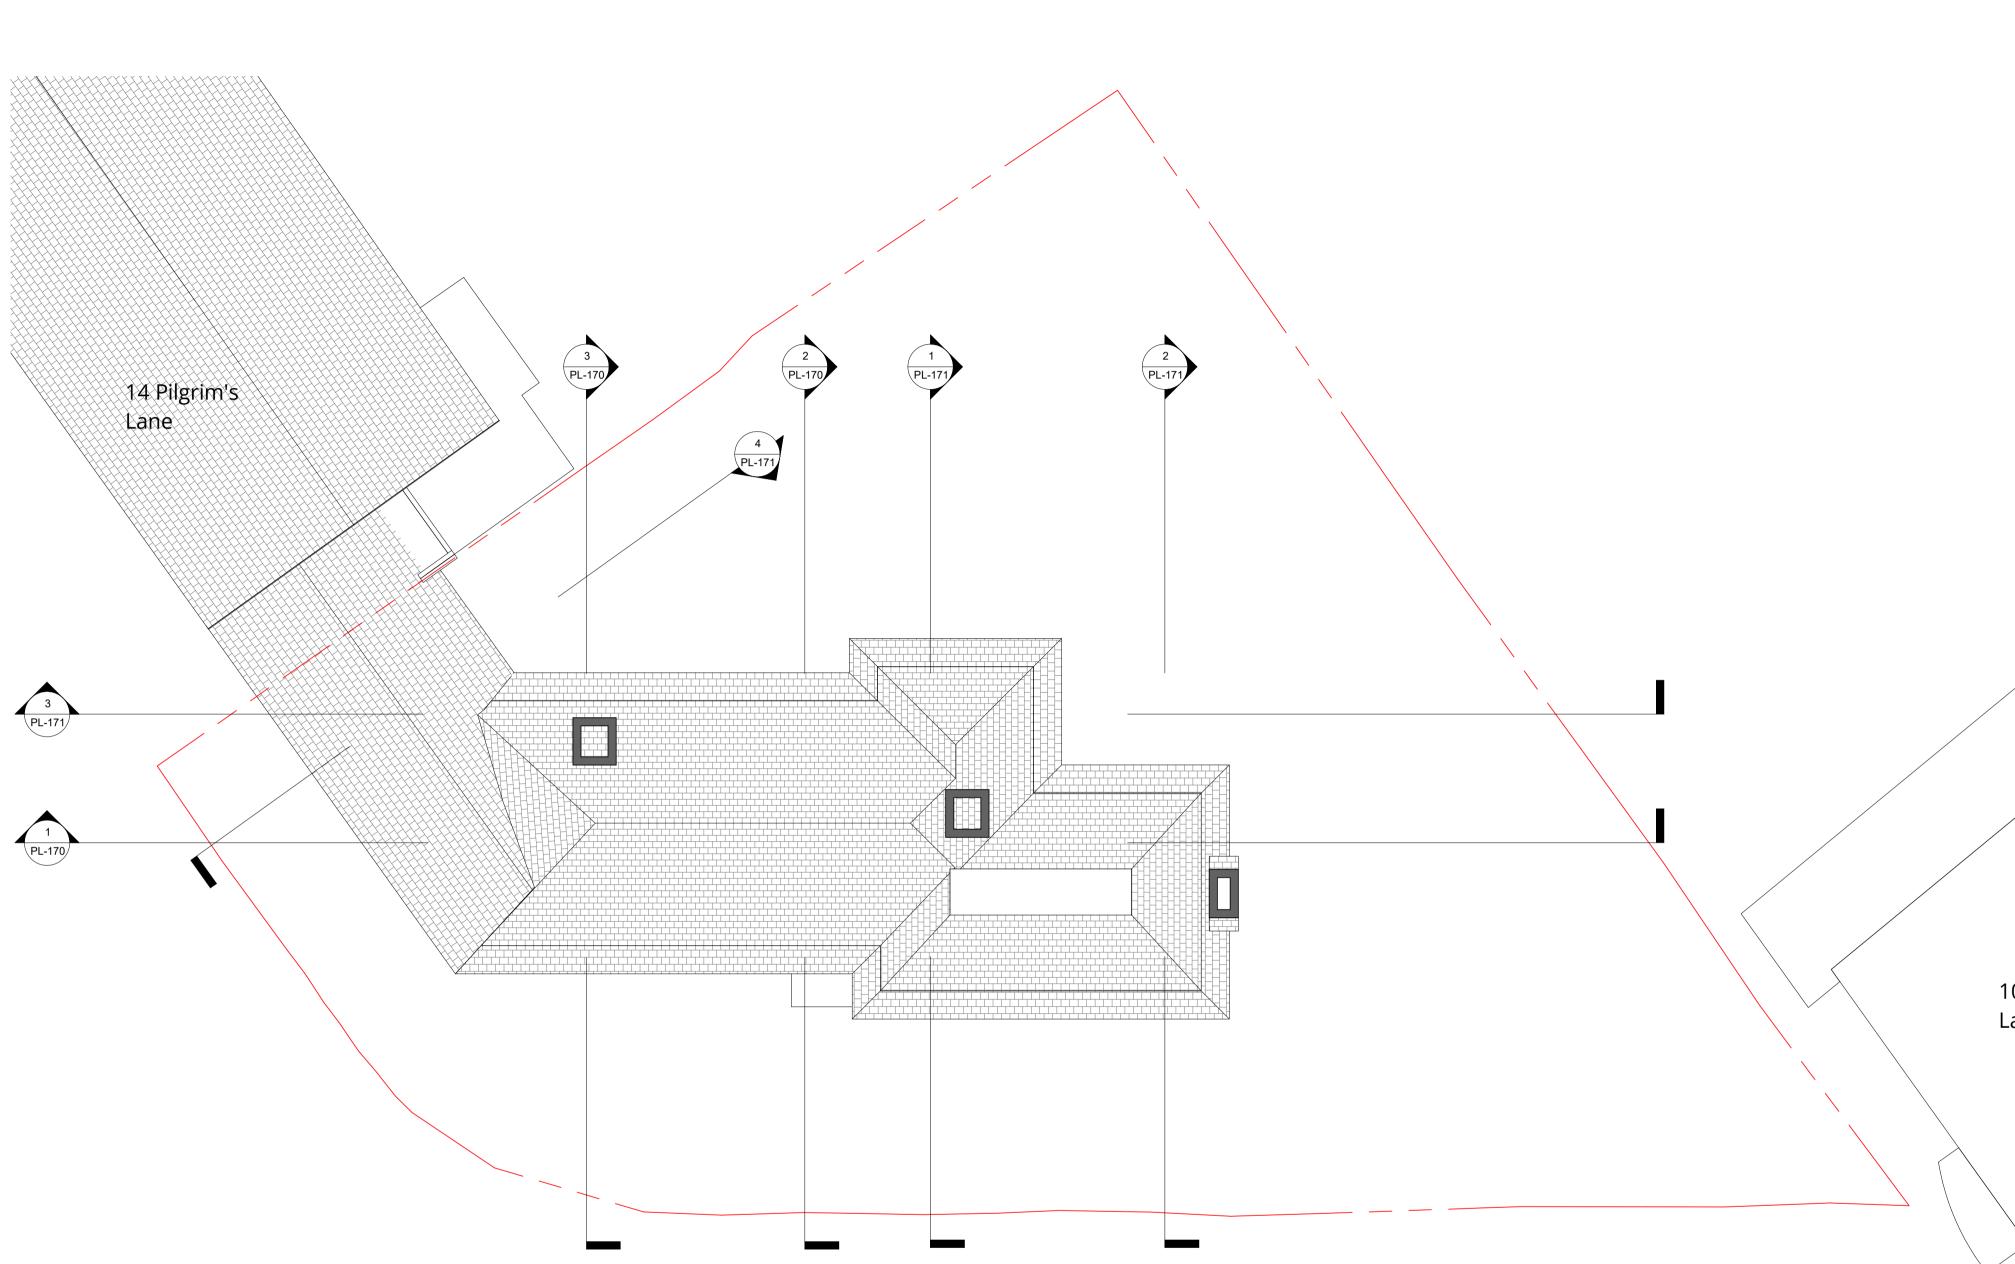

# Existing Roof Plan

### 10 Pilgrim's Lane

WOLFF ARCHITECTS

16 lambton place notting hill london w112sh

status:

drawing title:

date:

01/21/22

dwg no: **2160-PL-154** 

project: 12 Pilgrim's Lane

Hampstead, London

**Existing Roof Plan** 

t 02072293125
f 02072293257
e info@wolffarchitects.co.uk

PLANNING

scale: **1 : 100** 

0

rev no: