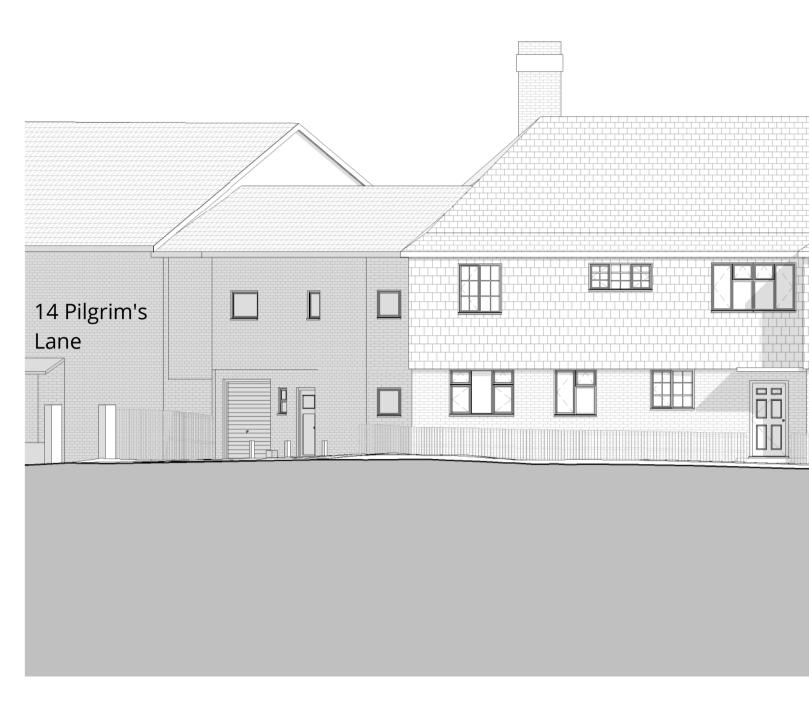

# South Elevation - Existing

# **North Elevation - Existing** 1:100

16 lambton place notting hill london w112sh t 02072293125
f 02072293257
e info@wolffarchitects.co.uk

### PLANNING

project: **12 Pilgrim's Lane** 

status:

Hampstead, London

drawing title:

Existing Front & Rear Elevations

scale: date:

11/19/21

1:100

rev no: 0

dwg no: 2160-PL-160

East Elevation - Existing

West Elevation - Existing

| _                             |                 |
|-------------------------------|-----------------|
| date:<br>01/24/22             | scale:<br>1:100 |
| dwg no:<br><b>2160-PL-161</b> | rev no:         |