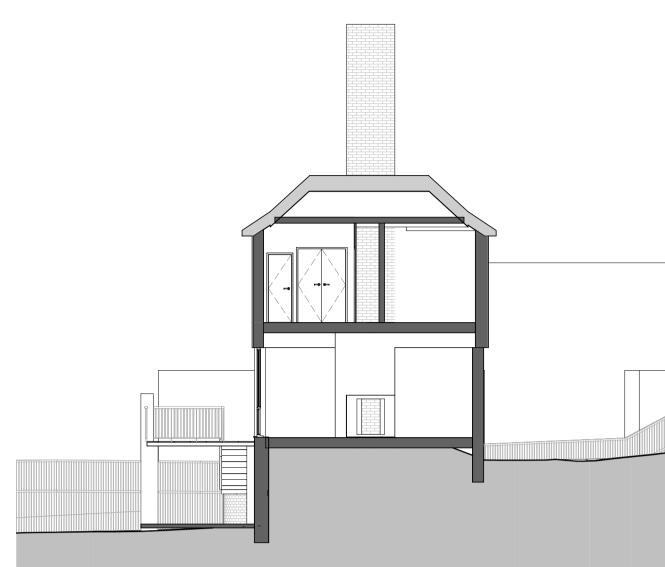

# Section GG - Existing

# Section EE - Existing

| Existing Sections 2           |         |  |
|-------------------------------|---------|--|
| date:<br>01/24/22             | scale:  |  |
| dwg no:<br><b>2160-PL-171</b> | rev no: |  |

<sup>project:</sup> 12 Pilgrim's Lane Hampstead, London

status:

### PLANNING

16 lambton place notting hill london w112sh t 02072293125 f 02072293257 e info@wolffarchitects.co.uk

This drawing is protected under Copyright and at no time should any portion of this drawing be reproduced or copied without the permission of the Architect or copied without the permission of the Architect (Design Copyright Act 1968) This drawing must not be used for purposes other than that for which it was provided. It is supplied without liability for any errors or omissions. Drawings only to be scaled for planning application purposes, all dimensions to be checked on site. All drawings subject to Statutory Authority Approval. Notes: 