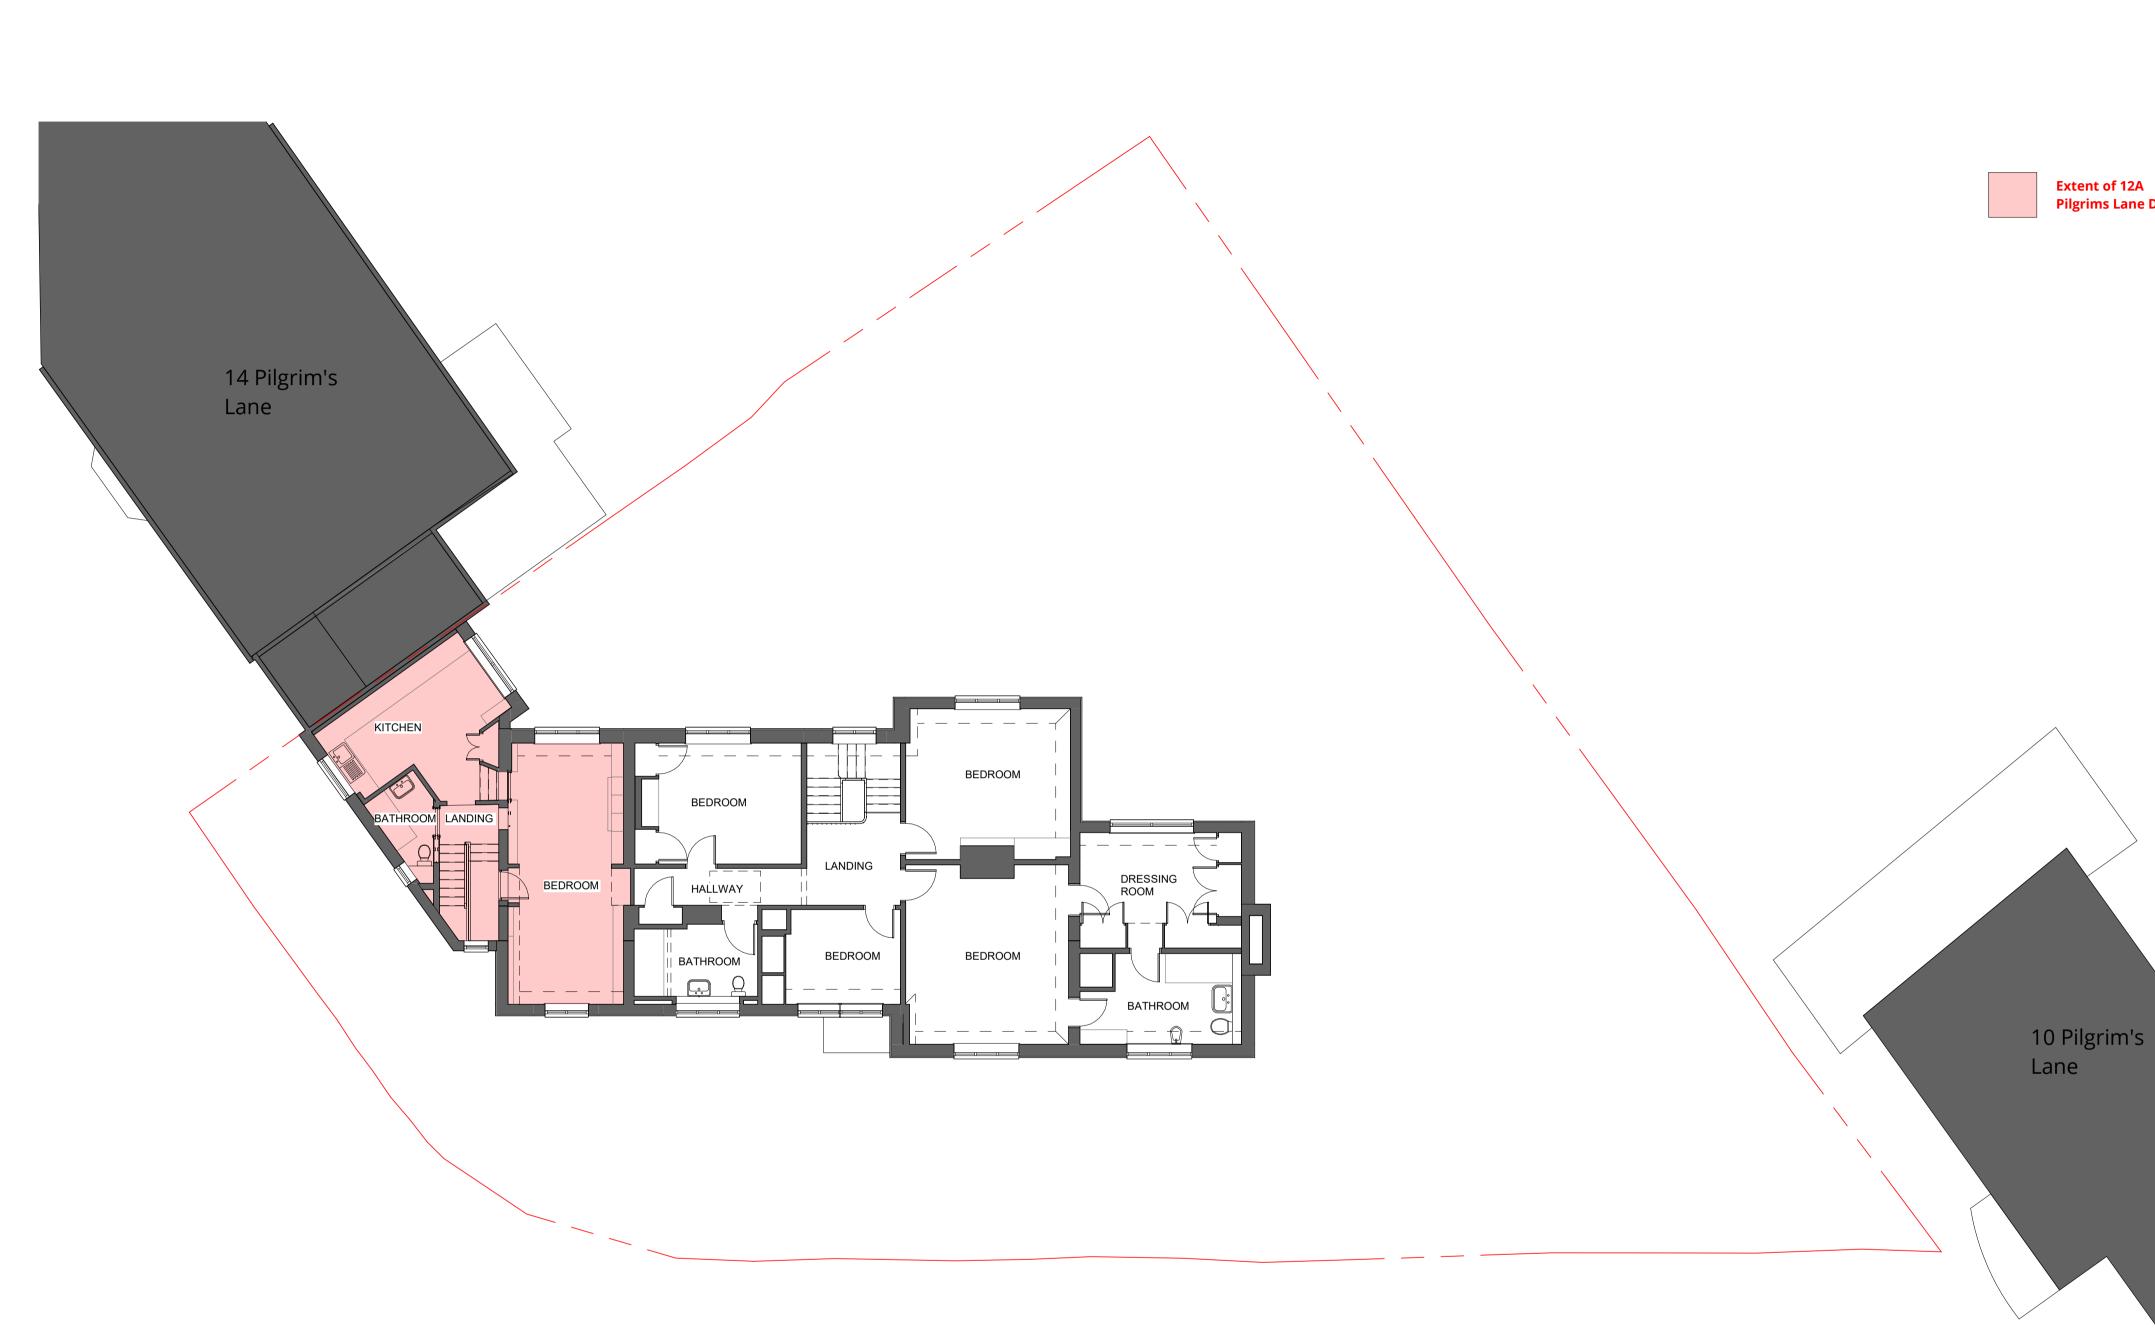

# Existing First Floor Plan

### Extent of 12A Pilgrims Lane Demise

0 First Issue Rev D Date Drwn Ckd Description

WOLFF ARCHITECTS

16 lambton place notting hill london w112sh

t 02072293125
f 02072293257
e info@wolffarchitects.co.uk

status:

PLANNING

project: 12 Pilgrim's Lane

Hampstead, London

drawing title:

Existing First Floor Plan

date: 01/21/22

rev no:

1 : 100