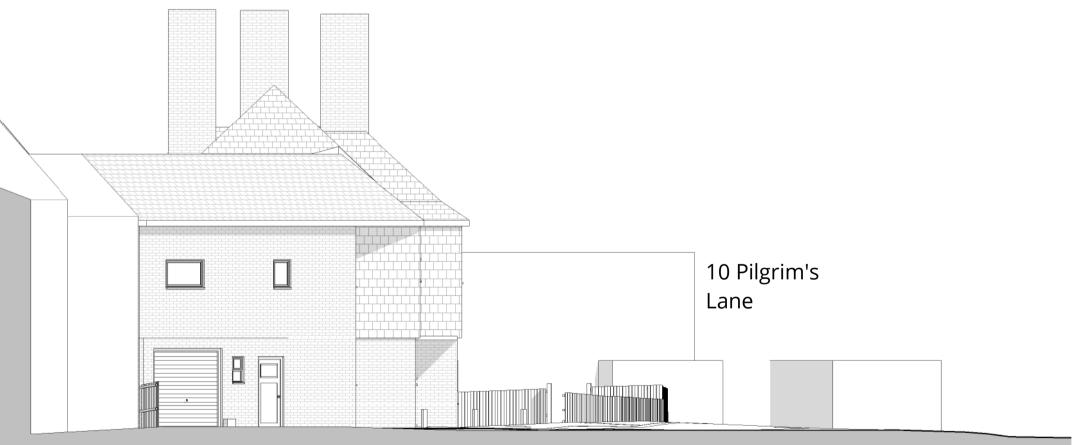

1:100

rev no: 0

dwg no: 2160-PL-160

East Elevation - Existing

West Elevation - Existing

| _                             |                 |
|-------------------------------|-----------------|
| date:<br>01/24/22             | scale:<br>1:100 |
| dwg no:<br><b>2160-PL-161</b> | rev no:         |

drawing title: Existing Side Elevations

Hampstead, London

status:

project: 12 Pilgrim's Lane