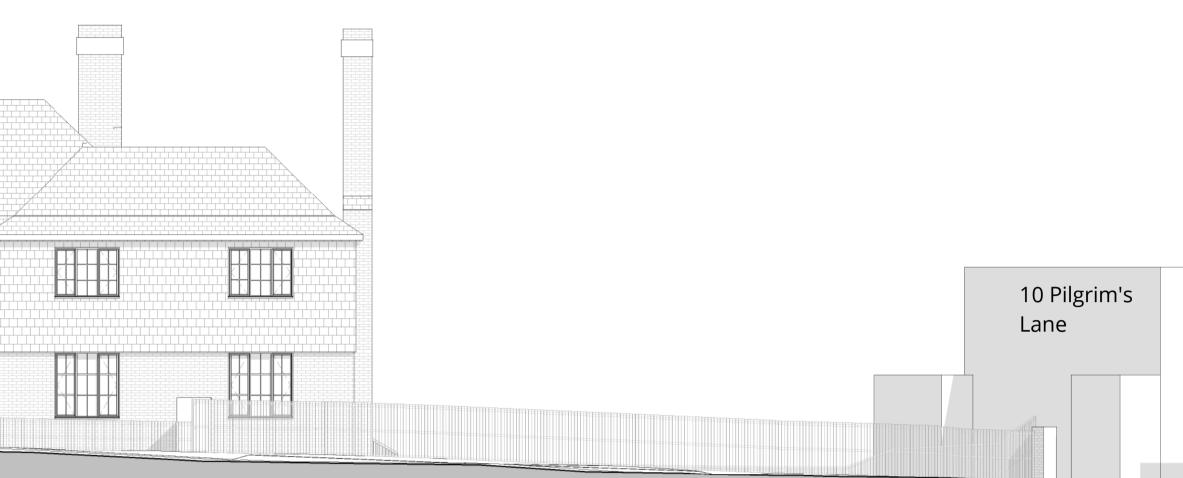

1:100

rev no: 0

dwg no: 2160-PL-160

East Elevation - Existing

West Elevation - Existing

| _                             |                 |
|-------------------------------|-----------------|
| date:<br>01/24/22             | scale:<br>1:100 |
| dwg no:<br><b>2160-PL-161</b> | rev no:         |

drawing title: Existing Side Elevations

Hampstead, London

status:

project: 12 Pilgrim's Lane