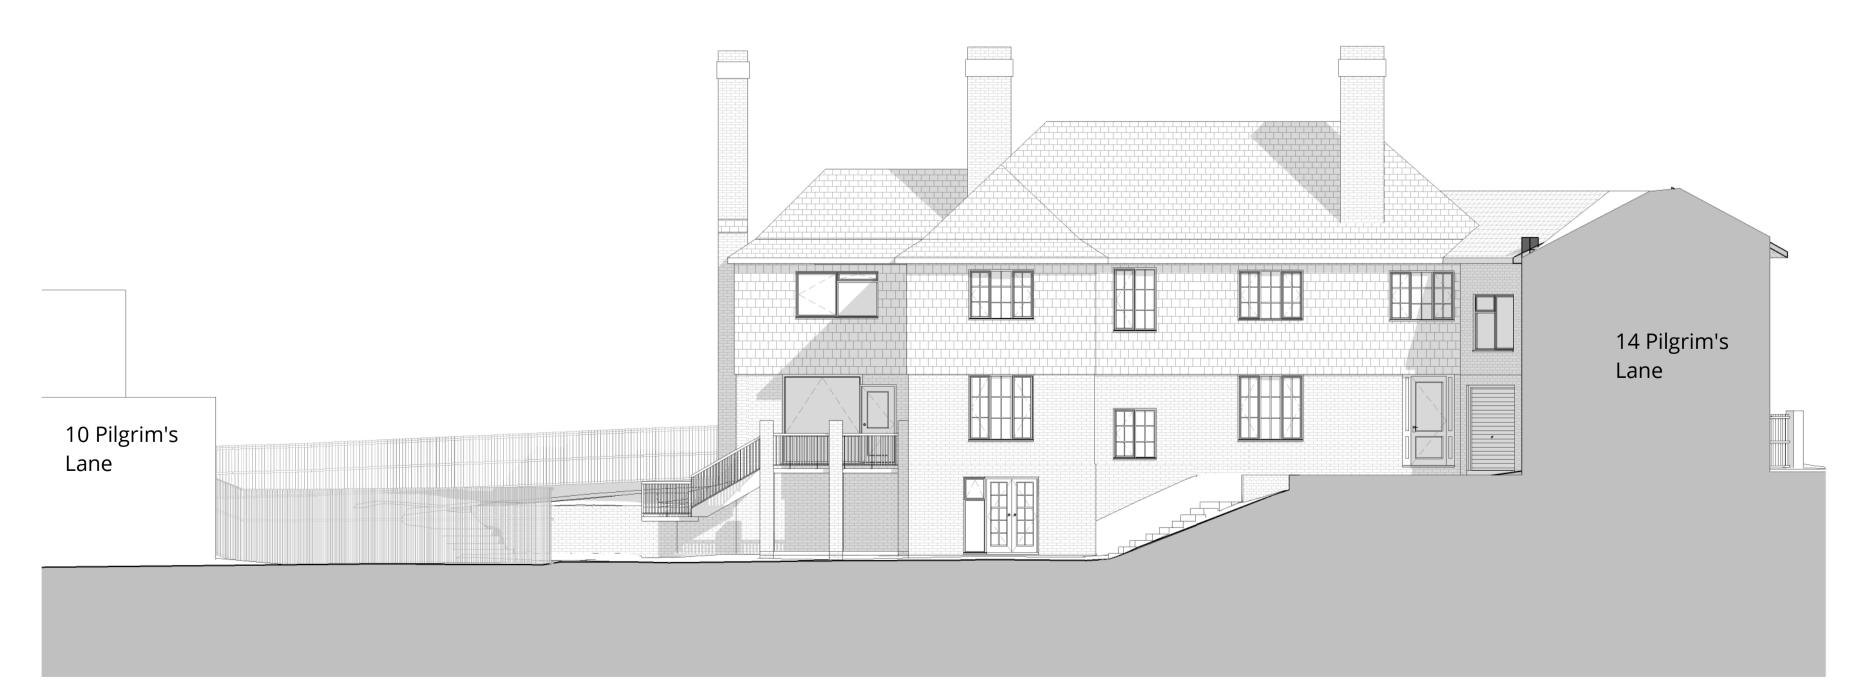

1:100

rev no: 0

dwg no: 2160-PL-160

East Elevation - Existing

West Elevation - Existing

| _                             |                 |
|-------------------------------|-----------------|
| date:<br>01/24/22             | scale:<br>1:100 |
| dwg no:<br><b>2160-PL-161</b> | rev no:         |

drawing title: Existing Side Elevations

Hampstead, London

status:

project: 12 Pilgrim's Lane