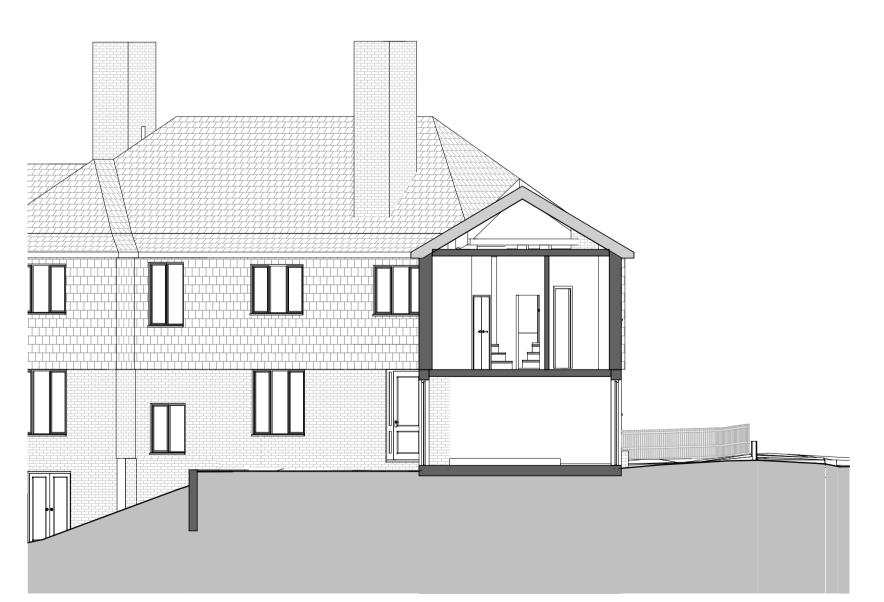

# Section GG - Existing

# Section EE - Existing

| Existing Sections 2           |         |  |
|-------------------------------|---------|--|
| date:<br>01/24/22             | scale:  |  |
| dwg no:<br><b>2160-PL-171</b> | rev no: |  |

<sup>project:</sup> 12 Pilgrim's Lane Hampstead, London

status:

### PLANNING

16 lambton place notting hill london w112sh t 02072293125 f 02072293257 e info@wolffarchitects.co.uk

This drawing is protected under Copyright and at no time should any portion of this drawing be reproduced or copied without the permission of the Architect or copied without the permission of the Architect (Design Copyright Act 1968) This drawing must not be used for purposes other than that for which it was provided. It is supplied without liability for any errors or omissions. Drawings only to be scaled for planning application purposes, all dimensions to be checked on site. All drawings subject to Statutory Authority Approval. Notes: 