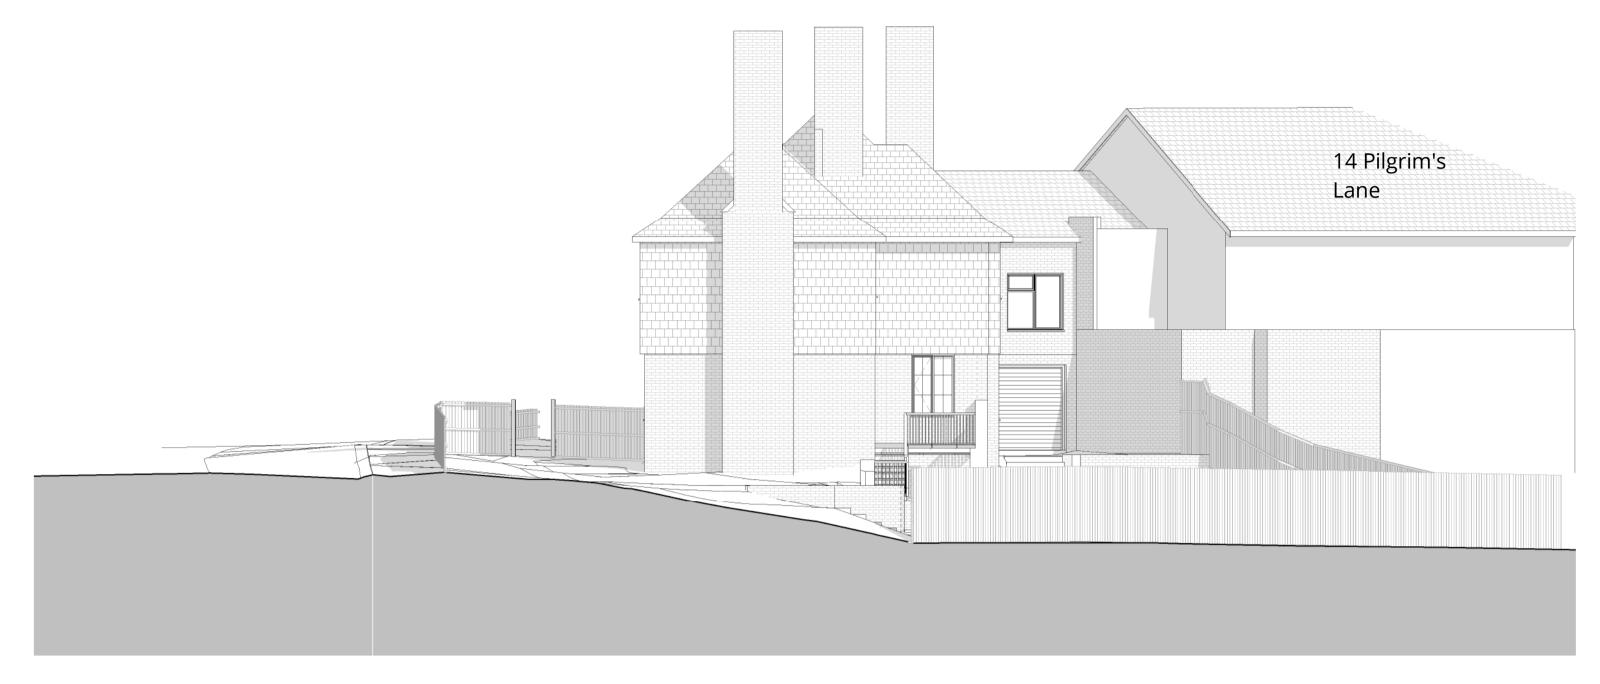

# South Elevation - Existing

# **North Elevation - Existing** 1:100

16 lambton place notting hill london w112sh t 02072293125
f 02072293257
e info@wolffarchitects.co.uk

### PLANNING

project: **12 Pilgrim's Lane** 

status:

Hampstead, London

drawing title:

Existing Front & Rear Elevations

scale: date:

11/19/21

1:100

rev no: 0

dwg no: 2160-PL-160

East Elevation - Existing

West Elevation - Existing

| _                             |                 |
|-------------------------------|-----------------|
| date:<br>01/24/22             | scale:<br>1:100 |
| dwg no:<br><b>2160-PL-161</b> | rev no:         |