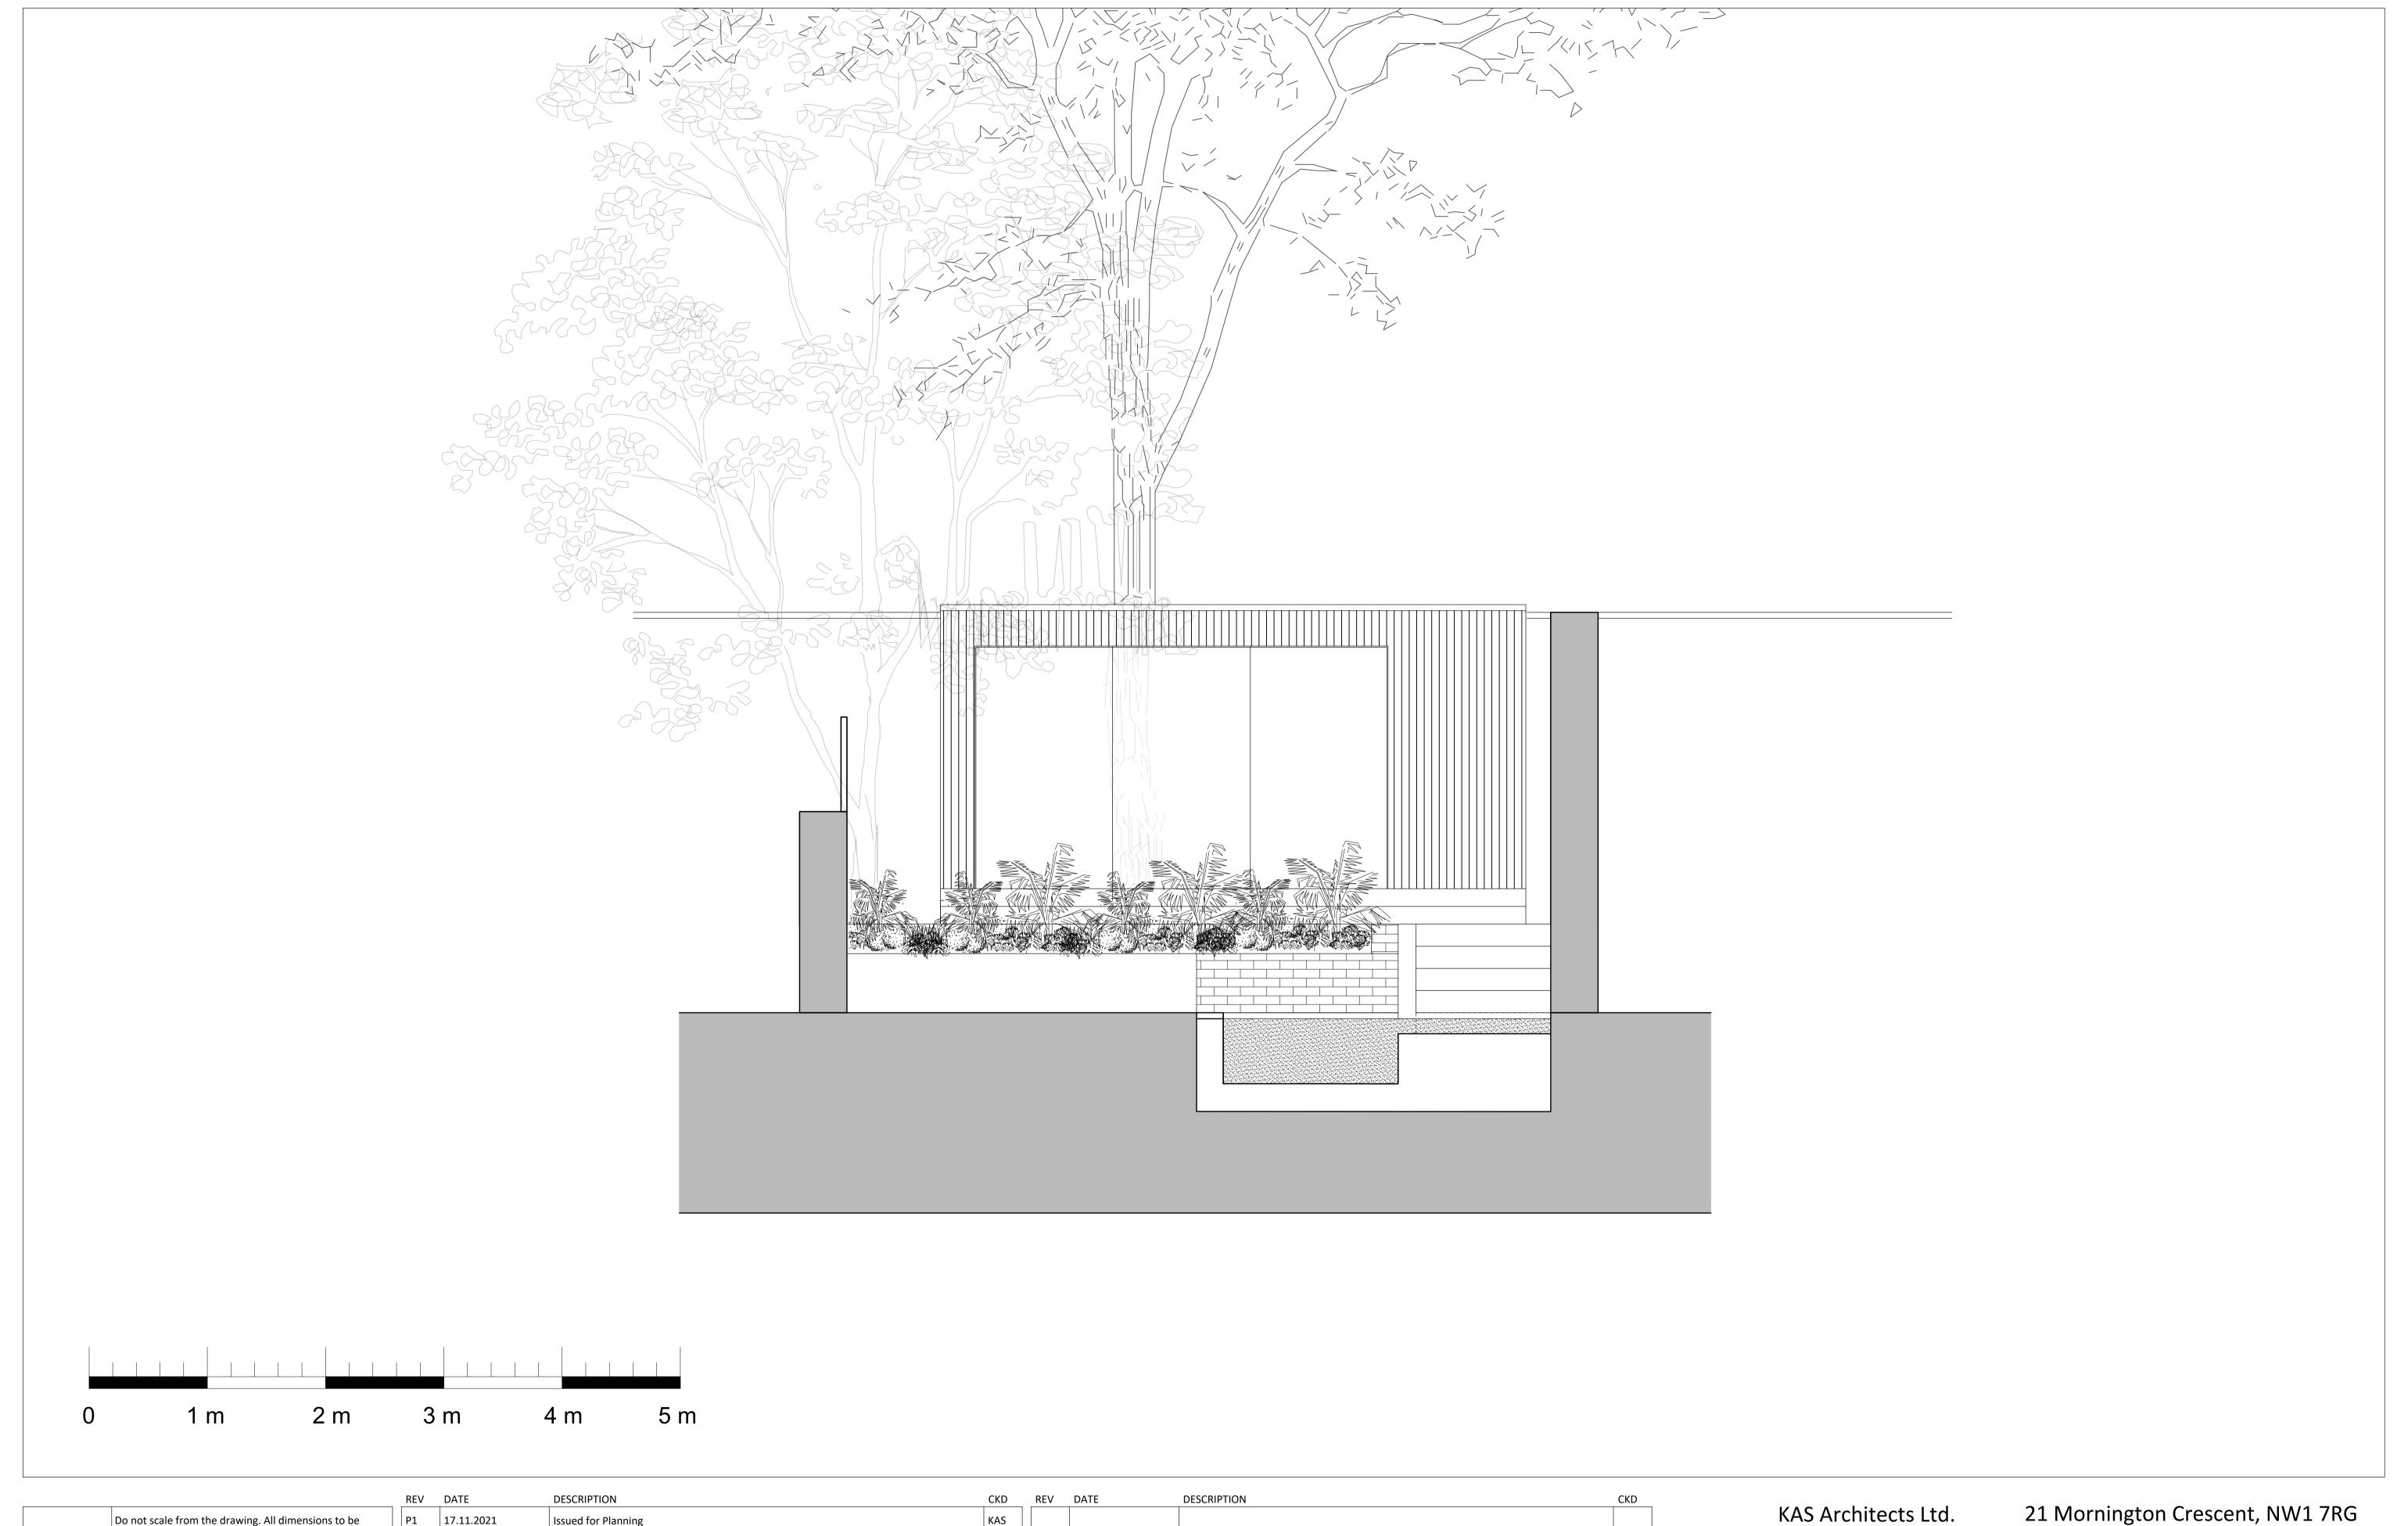

2 Lord Cameron House London NW3 7SU telephone 07791420636 info@kasarchitects.com

KAS JOB NO: 105

21 Mornington Crescent, NW1 7RG **Proposed Rear Elevation** 105-E-DR-203

Client: Xuelin Bates Scale: 1:25 @A1 / 1:50 @A3