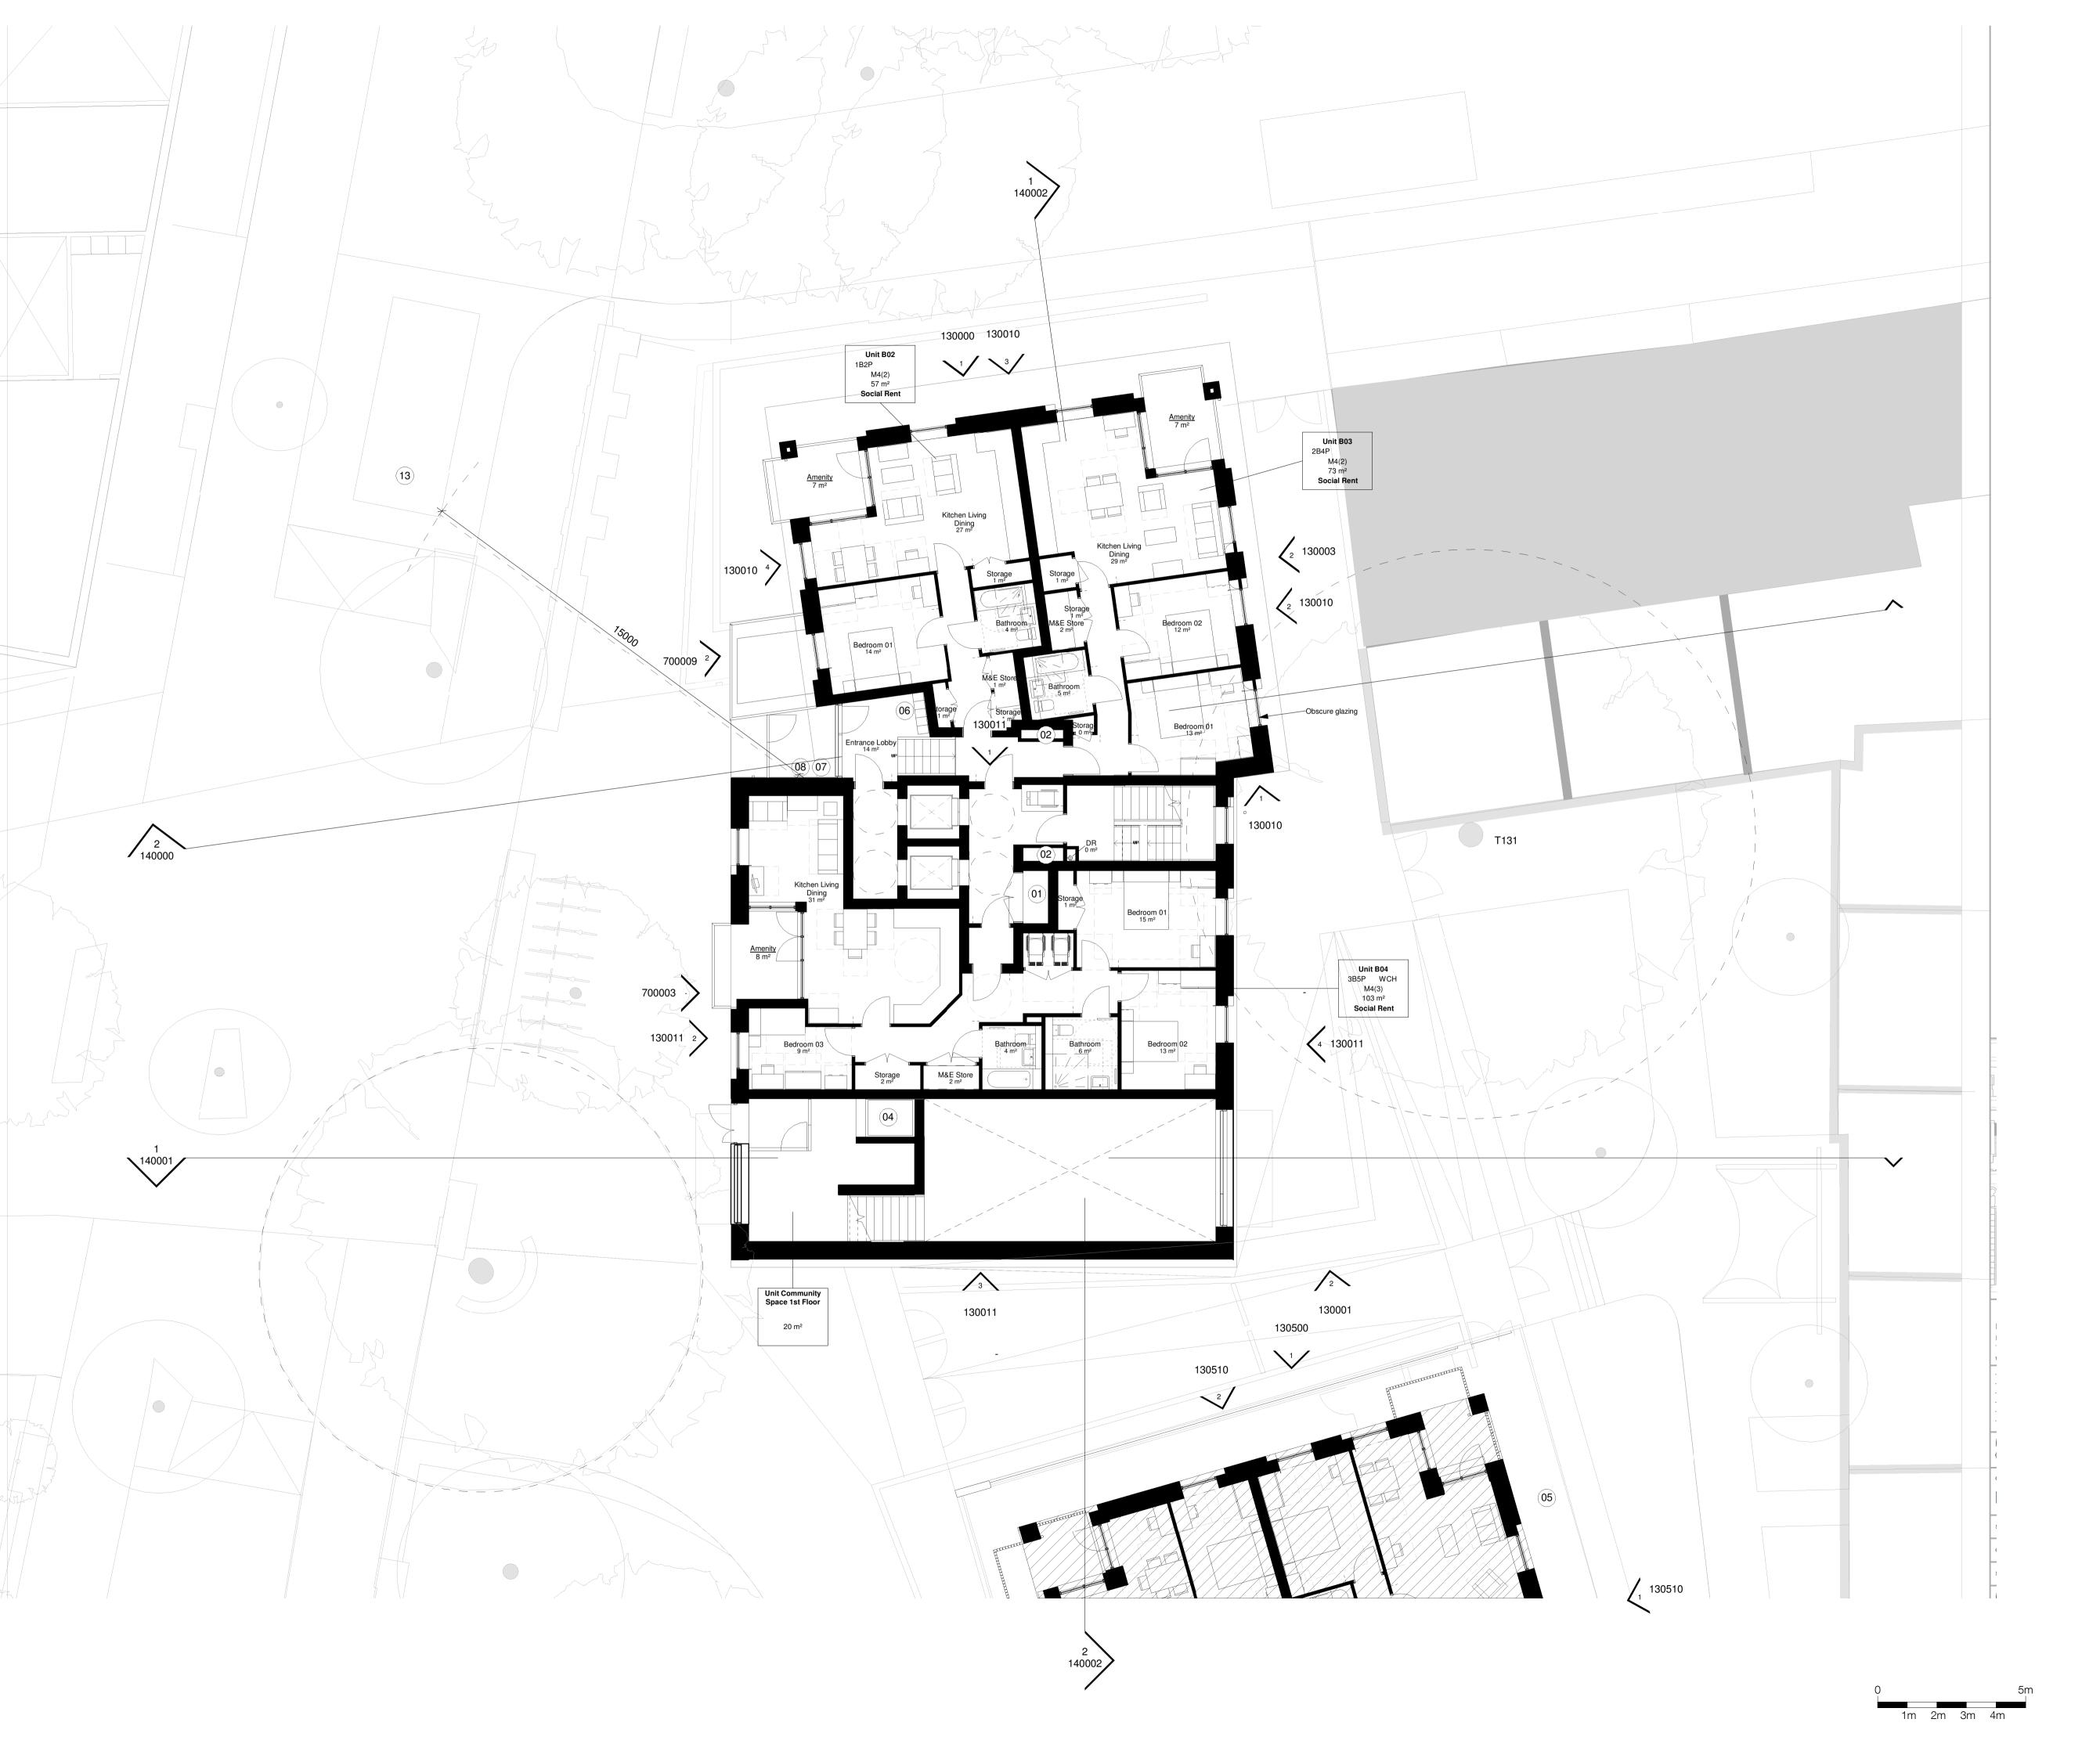

This is not a construction drawing, it is unsuitable for the purpose of construction and must on no account be used as such.

Key:

01 - Smoke Vent

was prepared.

02 - Riser 03 - Lift shaft (1.8 x 1.8m)

04 - Platform Lift 05 - Plot 6

06 - Through wall letterboxes

07 - Video Intercom

08 - Dry riser / fire mains inlet 09 - Roof access over 10 - Roof access

11 - Photovoltaic panels (indicative location)12 - Refuse vehicle location13 - Fire vehicle location

## Central Somers Town, plot 5&6 Camden Residential Development

Drawing number

3873 - LBA - Z5 - 00B - DR - A - 120001 **P07** 

## GA Plan Upper Ground Floor Plot 5

Purpose of issue

Information

1 : 100 @ A1

London Borough of Camden

**Levitt Bernstein** levittbernstein.co.uk

C:\Revit Local\3873-Architecture-R22-Central\_dario.forteDH9JH.rvt