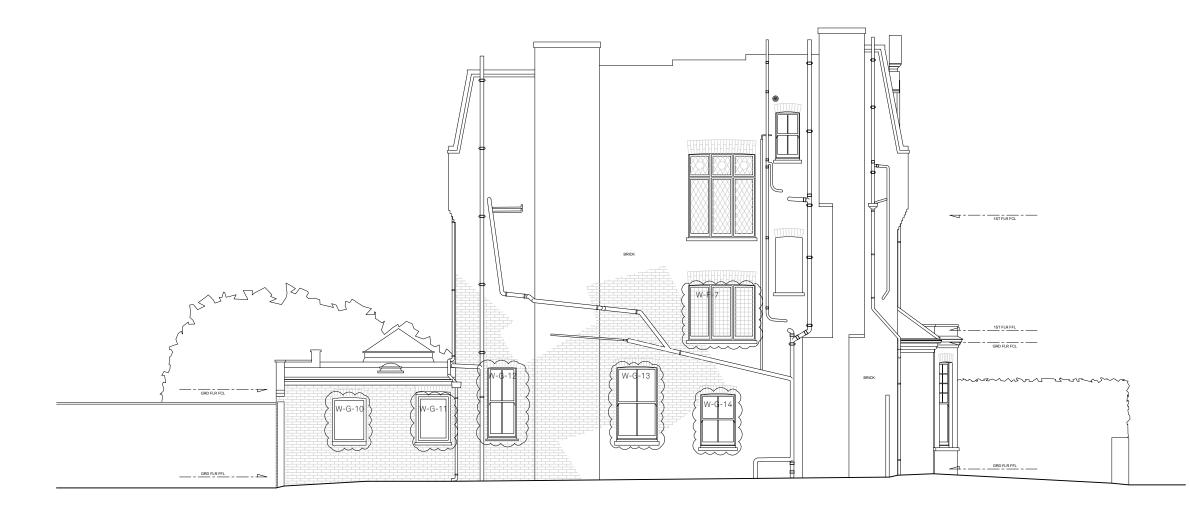

PROPOSED SIDE ELEVATION 1:100

| $\sim$    |                                 |
|-----------|---------------------------------|
| > KEY     | )                               |
| ( —       | )                               |
| (         | W-G-10 Existing window retained |
| >         | W-G-11 Existing window retained |
| >         | W-G-12 Existing window retained |
| >         | W-G-13 Existing window retained |
| >         | W-G-14 Existing window retained |
| $\langle$ | W-F-7 Existing window retained  |
| $\sim$    | ······                          |