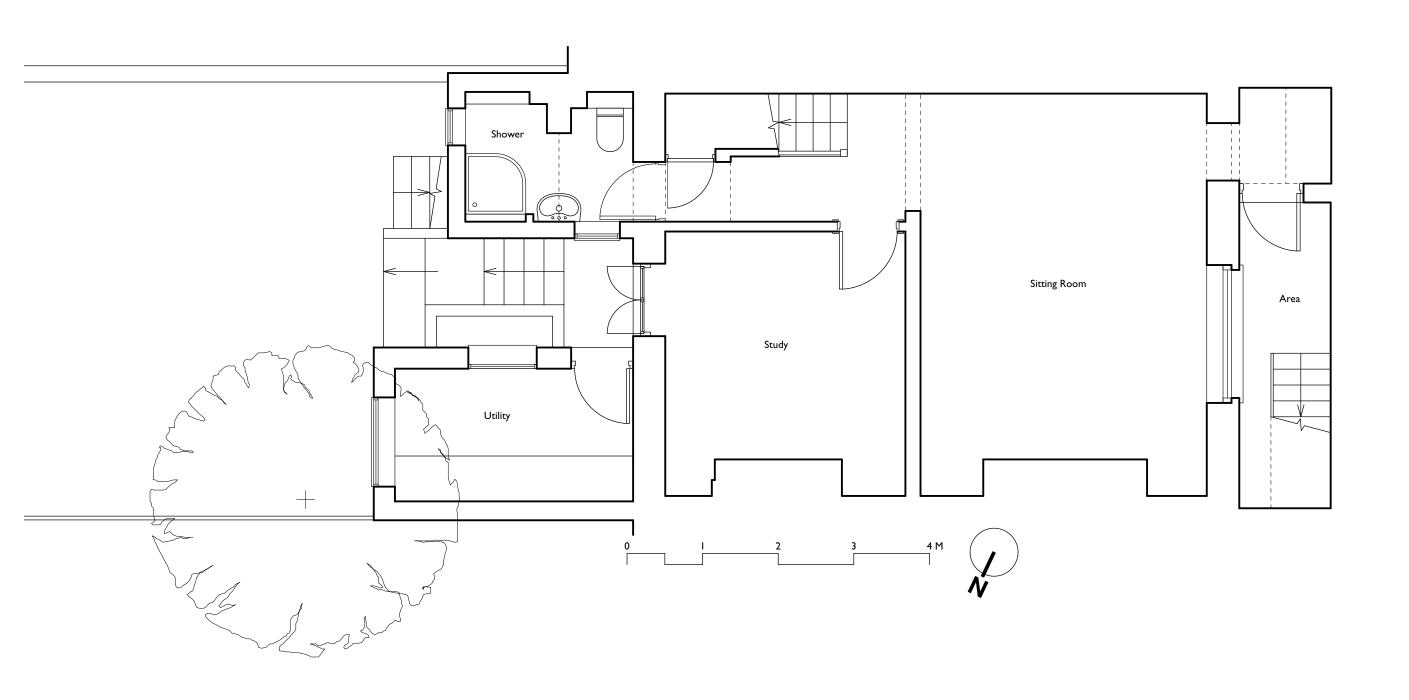

## **PLANNING**

Do not scale this drawing. All dimensions are in millimetres.

Contractors are to check all dimensions prior to commencement on site and notify the architect of any errors, omissions, or discrepancies.

Godsmark Architecture Ltd retain copyright of this drawing it may not be copied, altered or reproduced In any way without their written authority. © Godsmark Architecture Ltd

This is a 'Scheme Level Drawing' and is intended to illustrate the general arrangement of the project proposals. As it stands this drawing does not include all of the detail necessary for a full plans for pricing purposes, building regulations or construction purposes.

91a Front Road, Woodchurch

Kent TN26 3SF

Tel: 01233 861 114 www.godsmarkarchitecture.com

GODSMARK Architecture Ltd KENT | LONDON podchurch | Unit 9, Shoreditch Town Hall, 380 Old St, London EC1V 9LT

Tel: 020 7739 0399

Email: mail@godsmarkarchitecture.com Project name: 26 Malden Road NW5 3HH

Scale: **У f** 1:50 @ A3

Drawing name:

Lower Ground Floor as existing Drawing no: 912MR PA03 June 2022 Drawn by:

GODSMARK Architecture