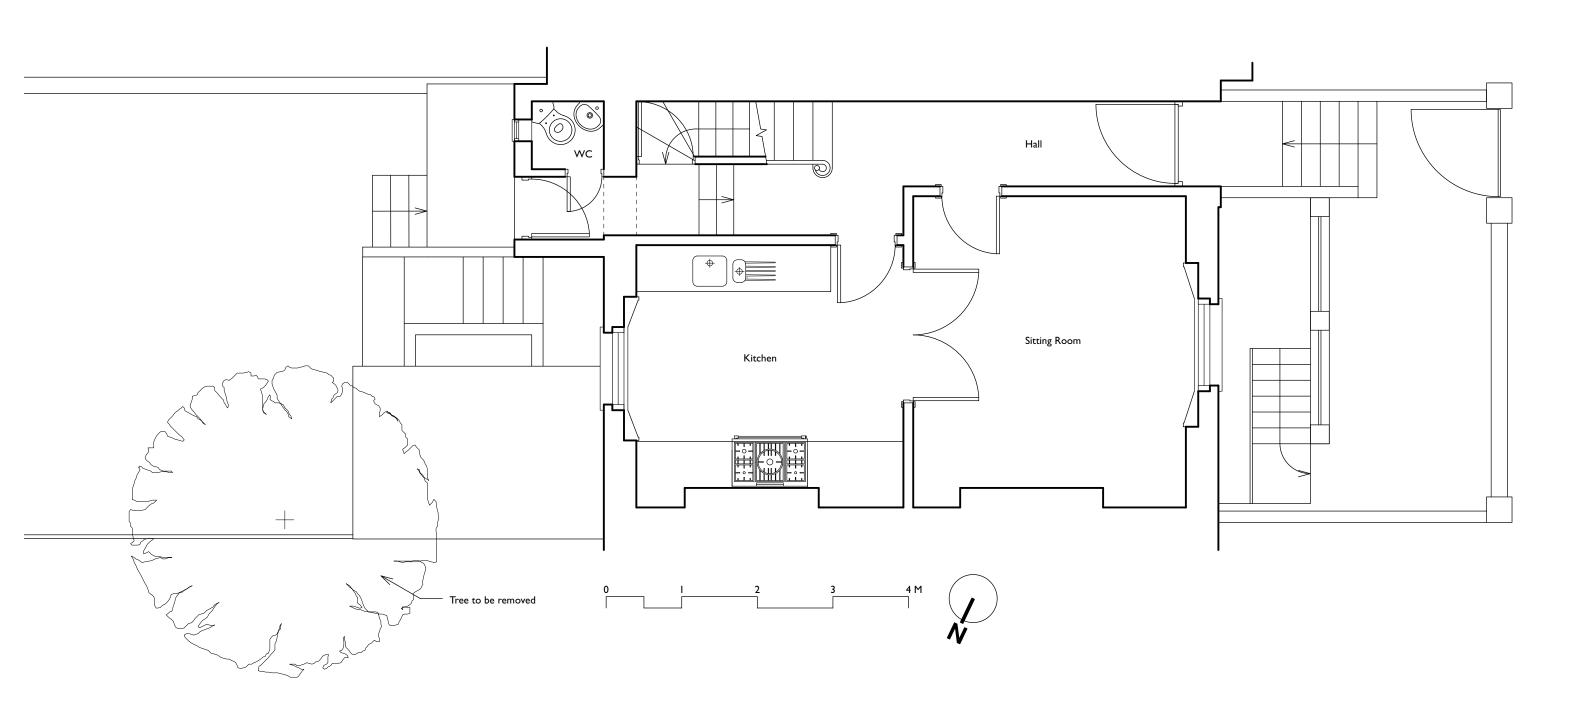

## **PLANNING**

Do not scale this drawing. All dimensions are in millimetres.

Contractors are to check all dimensions prior to commencement on site and notify the architect of any errors, omissions, or discrepancies.

K E N T | L O N D O N

91a Front Road, Woodchurch | Unit 9, Shoreditch Town Hall,

Kent TN26 3SF | 380 Old St, London EC1V 9LT

Email: mail@godsmarkarchitecture.com Project name:

Tel: 020 7739 0399

Drawing name:
Upper Ground Floor as existing Job no: Drawing no: 912MR PA04 June 2022 Scale: Drawn by: **У f** 1:50 @ A3