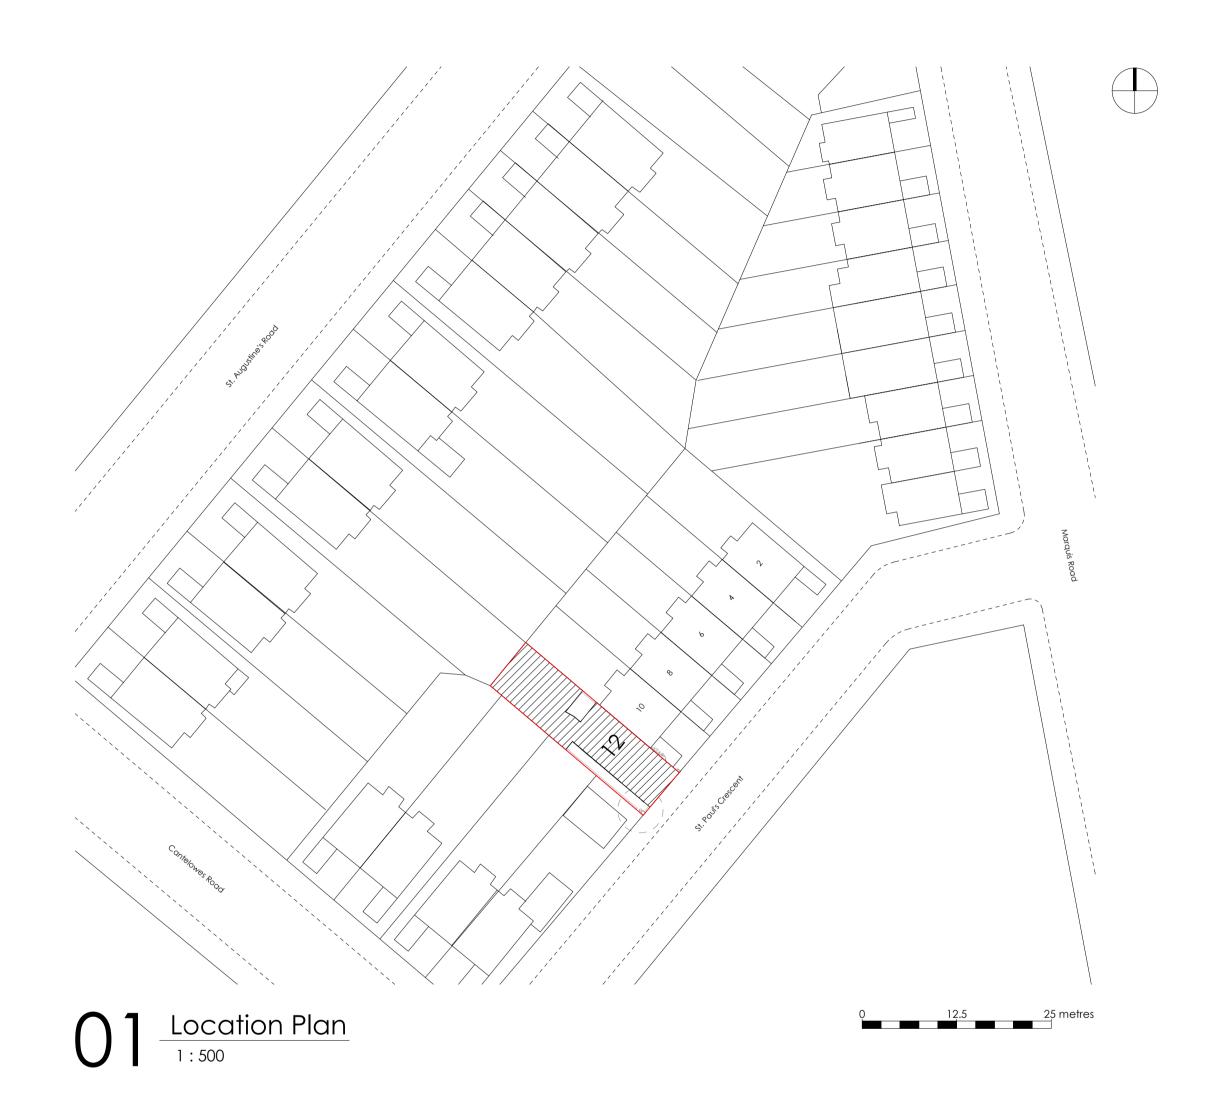

## WAY Architecture Yell

London - UK Second Floor Studio 28 Poland Street London W1F 8QP +44 (0)7513 872155

Clie

-

110,001

St. Pauls Crescent

Title

Location and Site Plans