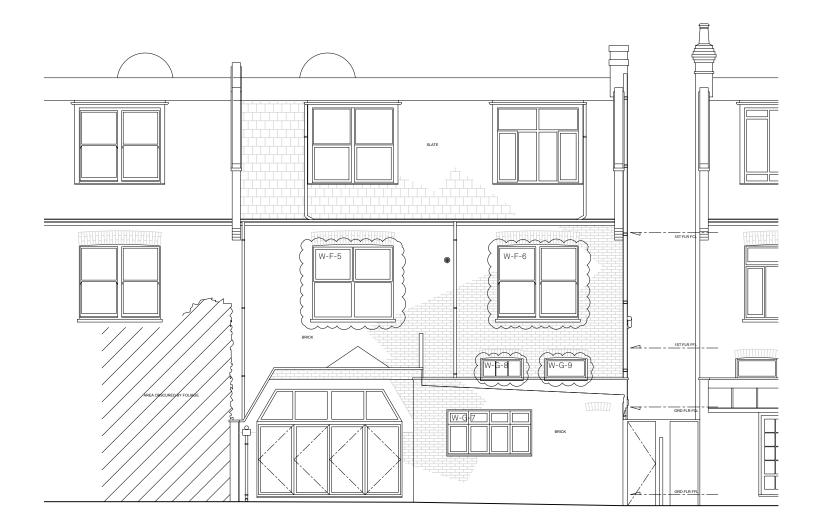

PROPOSED REAR ELEVATION 1:100

Architecture For London 82—84 Clerkenwell Rd London EC1M 5RF 020 3637 4236 architecture forlondon.com

DATE 11/07/2022 SCALES/PAPER SIZE 1:100/A3 DRAWN/CHECKED KB/MWM

## DRAWING PR REAR ELEVATION GA203

NO 58 ABERDARE GARDENS 20074

PROJECT

0 m

|     | 1    | 1 | 1 |   |
|-----|------|---|---|---|
| 0 m | <br> | I |   | 5 |

A 11/07/22 PLANNING WINDOWS REPLACEMENT REV - 09/02/22 PLANNING REV DATE DESCRIPTION

DO NOT SCALE (EXCEPT FOR PLANNING PURPOSES) USE FIGURED DIMENSIONS ONLY. ALL DISCREPANCIES TO BE VERIFIED WITH ARCHITECT PRIOR TO ORDERING OR CONSTRUCTION/EXECUTION. SETTING OUT CONFIRM ALL SETTING OUT WITH ARCHITECT PRIOR TO CONSTRUCTION. KEY W-G-8 Existing window retained W-G-9 Existing window retained W-F-5 Existing window retained W-F-6 Existing window retained