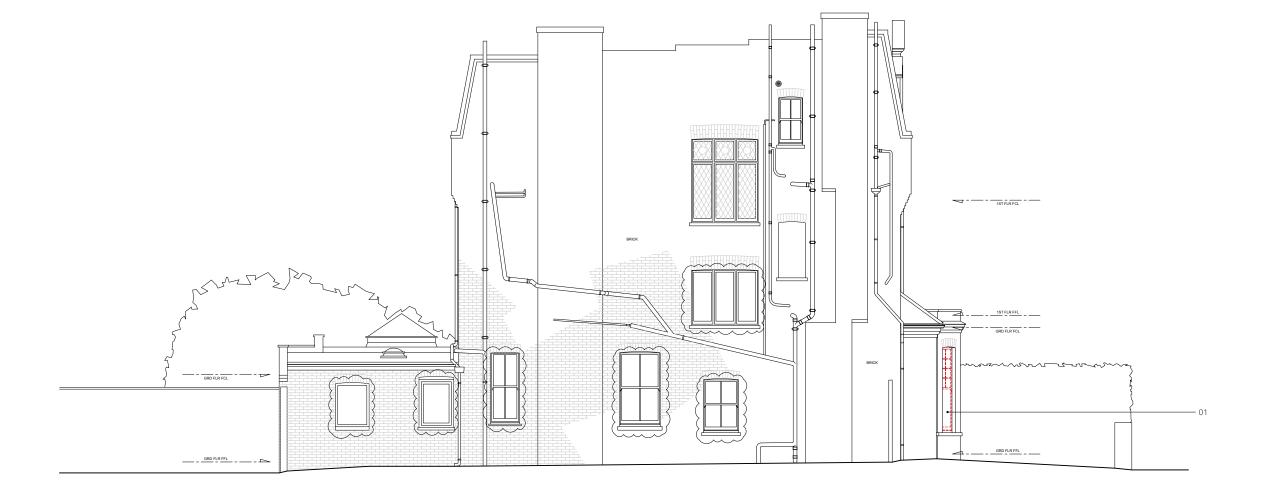

DEMOLITION SIDE ELEVATION

NOTES

© ARCHITECTURE FOR LONDON

DO NOT SCALE (EXCEPT FOR PLANNING PURPOSES)
USE FIGURED DIMENSIONS ONLY.
ALL DISCREPANCIES TO BE VERIFIED WITH ARCHITECT PRIOR
TO ORDERING OR CONSTRUCTION/EXECUTION.

SETTING OUT CONFIRM ALL SETTING OUT WITH ARCHITECT PRIOR TO CONSTRUCTION.

KEY 1. Windows to be removed

DEMOLITION KEY

----- WINDOWS TO BE REMOVED

A 11/07/22 PLANNING WINDOWS REPLACEMENT REV 09/02/22 PLANNING PESCRIPTION

58 ABERDARE GARDENS 20074

DEM SIDE ELEVATION DM202

STATUS REVISION PLANNING Α

DATE 11/07/2022 SCALES/PAPER SIZE 1:100/A3 DRAWN/CHECKED KB/MWM

Architecture
For London
82—84
Clerkenwell Rd
London
EC1M 5RF
020 3637 4236
architecture
forlondon.com