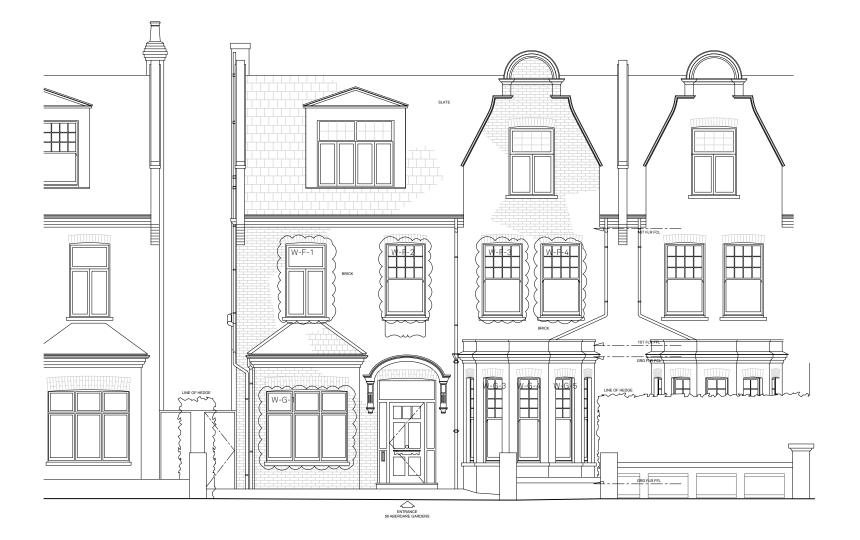

PROPOSED **FRONT ELEVATION** 1:100

NOTES

© ARCHITECTURE FOR LONDON

DO NOT SCALE (EXCEPT FOR PLANNING PURPOSES)
USE FIGURED DIMENSIONS ONLY.
ALL DISCREPANCIES TO BE VERIFIED WITH ARCHITECT PRIOR
TO ORDERING OR CONSTRUCTION/EXECUTION.

SETTING OUT CONFIRM ALL SETTING OUT WITH ARCHITECT PRIOR TO

KEY

W-G-1 Existing window retained W-G-3 New double glazed timber window to match

existing
W-G-4 New double glazed timber window to match

existing
W-G-5 New double glazed timber window to match

w-G-8 Existing window retained
W-F-1 Existing window retained
W-F-2 Existing window retained
W-F-3 Existing window retained
W-F-4 Existing window retained

11/07/22 PLANNING WINDOWS REPLACEMENT REV 11/07/22 PLANNING WINDOWS REPLACEMENT REV 09/02/22 PLANNING DATE DESCRIPTION REV DATE

0 m

58 ABERDARE GARDENS 20074

PR FRONT ELEVATION GA201

STATUS REVISION **PLANNING** В

DATE 11/07/2022 SCALES/PAPER SIZE 1:100/A3 DRAWN/CHECKED KB/MWM

Architecture For London 82—84 Clerkenwell Rd London EC1M 5RF 020 3637 4236 architecture forlondon.com