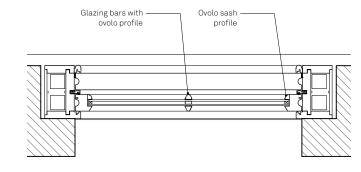

PROPOSED WINDOWS W-G-2,3,4,5,6 ELEVATION

01 PROPOSED PLAN 1:10

03 PROPOSED

SECTION 1:10

DO NOT SCALE (EXCEPT FOR PLANNING PURPOSES)
USE FIGURED DIMENSIONS ONLY.
ALL DISCREPANCIES TO BE VERIFIED WITH ARCHITECT PRIOR
TO ORDERING OR CONSTRUCTION/EXECUTION.