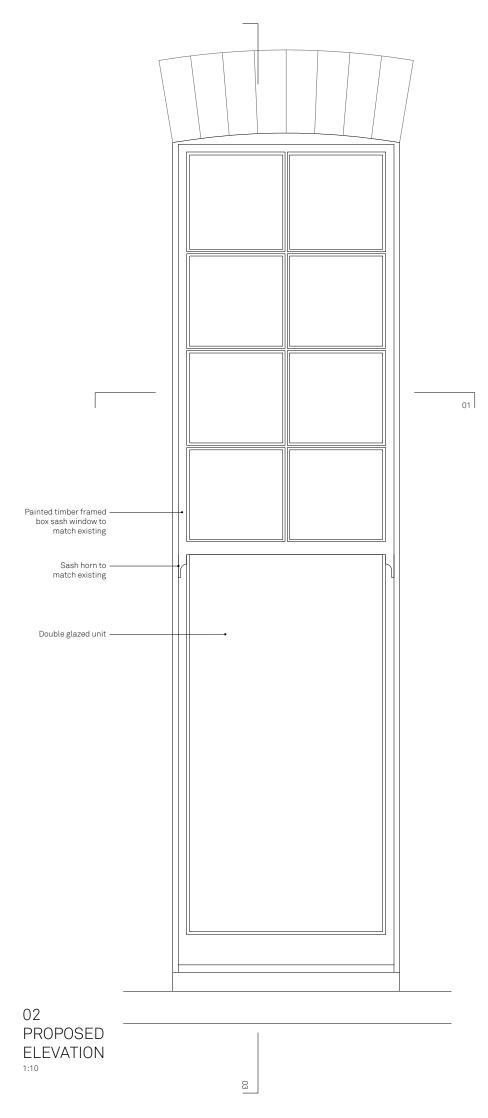

PROPOSED WINDOWS W-G-2,3,4,5,6 ELEVATION

01 PROPOSED PLAN 1:10

03 PROPOSED

SECTION 1:10

DO NOT SCALE (EXCEPT FOR PLANNING PURPOSES)
USE FIGURED DIMENSIONS ONLY.
ALL DISCREPANCIES TO BE VERIFIED WITH ARCHITECT PRIOR
TO ORDERING OR CONSTRUCTION/EXECUTION.