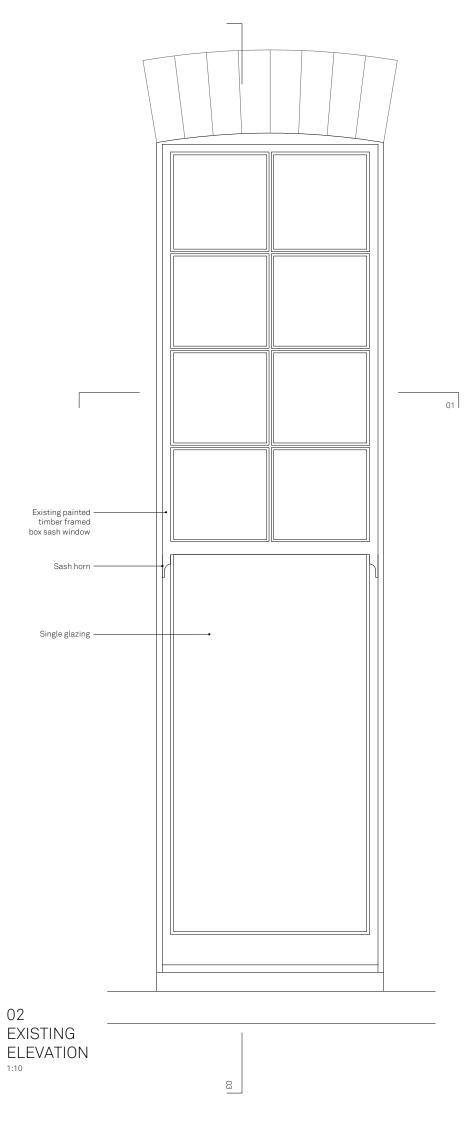

EXISTING
WINDOWS W-G-2,3,4,5,6
ELEVATION

1:50

01 EXISTING PLAN

NOTES © ARCHITECTURE FOR LONDON

DO NOT SCALE (EXCEPT FOR PLANNING PURPOSES)
USE FIGURED DIMENSIONS ONLY.
ALL DISCREPANCIES TO BE VERIFIED WITH ARCHITECT PRIOR
TO ORDERING OR CONSTRUCTION/EXECUTION.