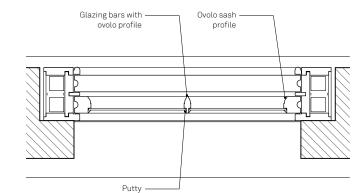

PLANNING 
DATE 27/05/2022

SCALES/PAPER SIZE 1:50,10/A3
DRAWN/CHECKED MWM

Architecture
For London
82—84

Clerkenwell Rd

London EC1M 5RF 020 3637 4236 architecture

forlondon.com

03 EXISTING SECTION