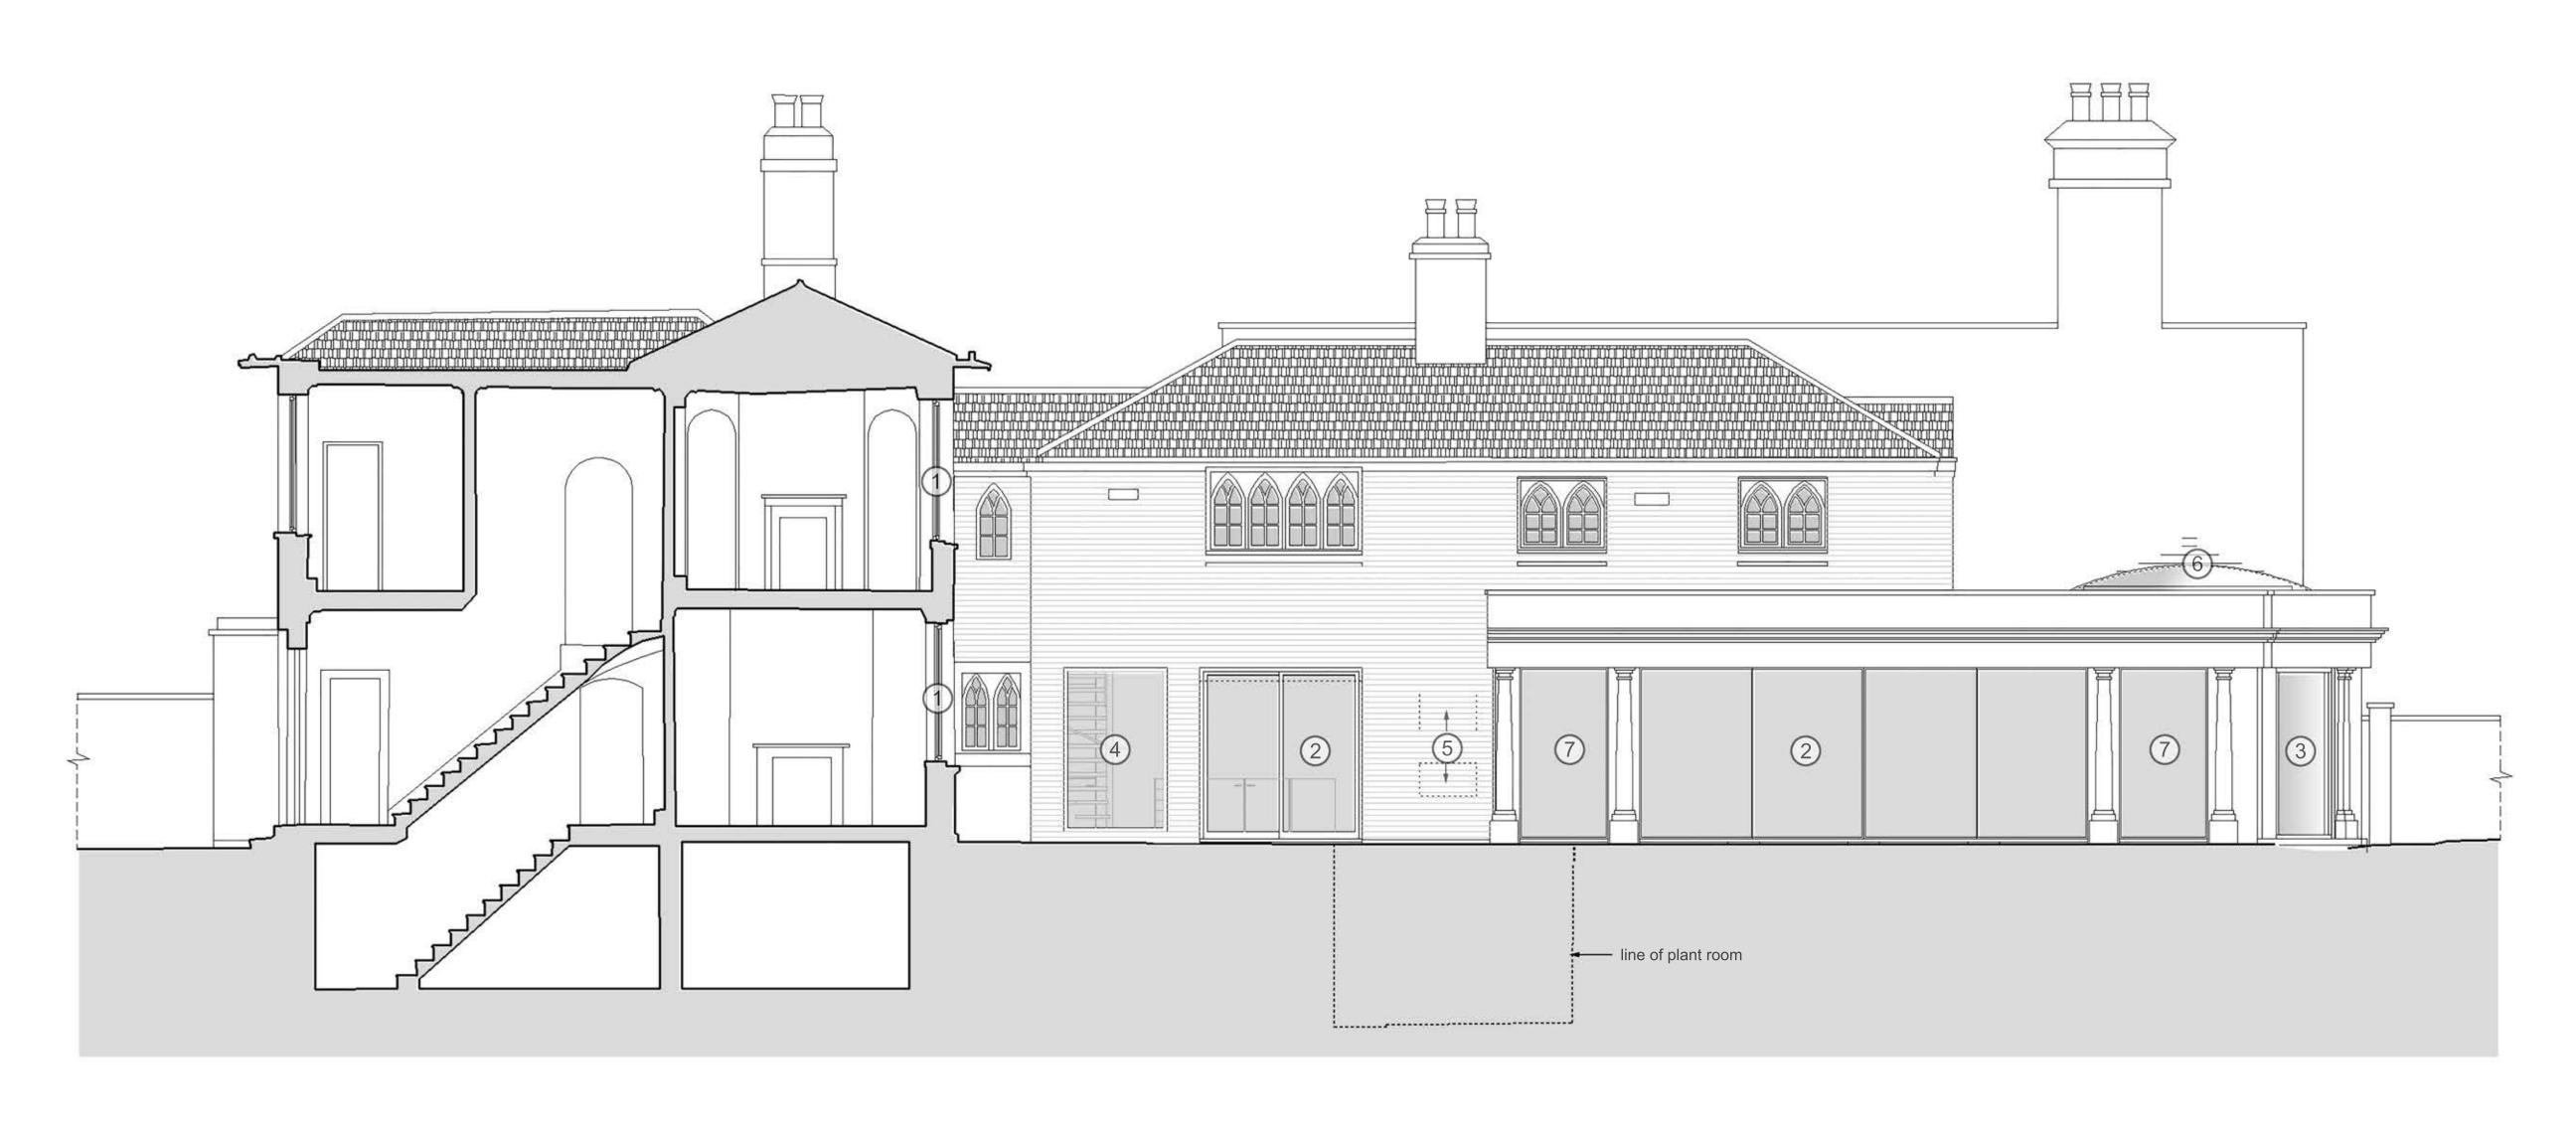

## Proposed Long Section A-A

- refurbish existing timber sliding sash windows
- new double glazed low profile sliding metal doors
- new fixed curved double glazed windows
- new double glazed, fixed picture window
- swimming pool and plant room vents removed and sealed with brickwork to match existing
- new frameless glazed roof light to replace existing
- fixed panel clear glass