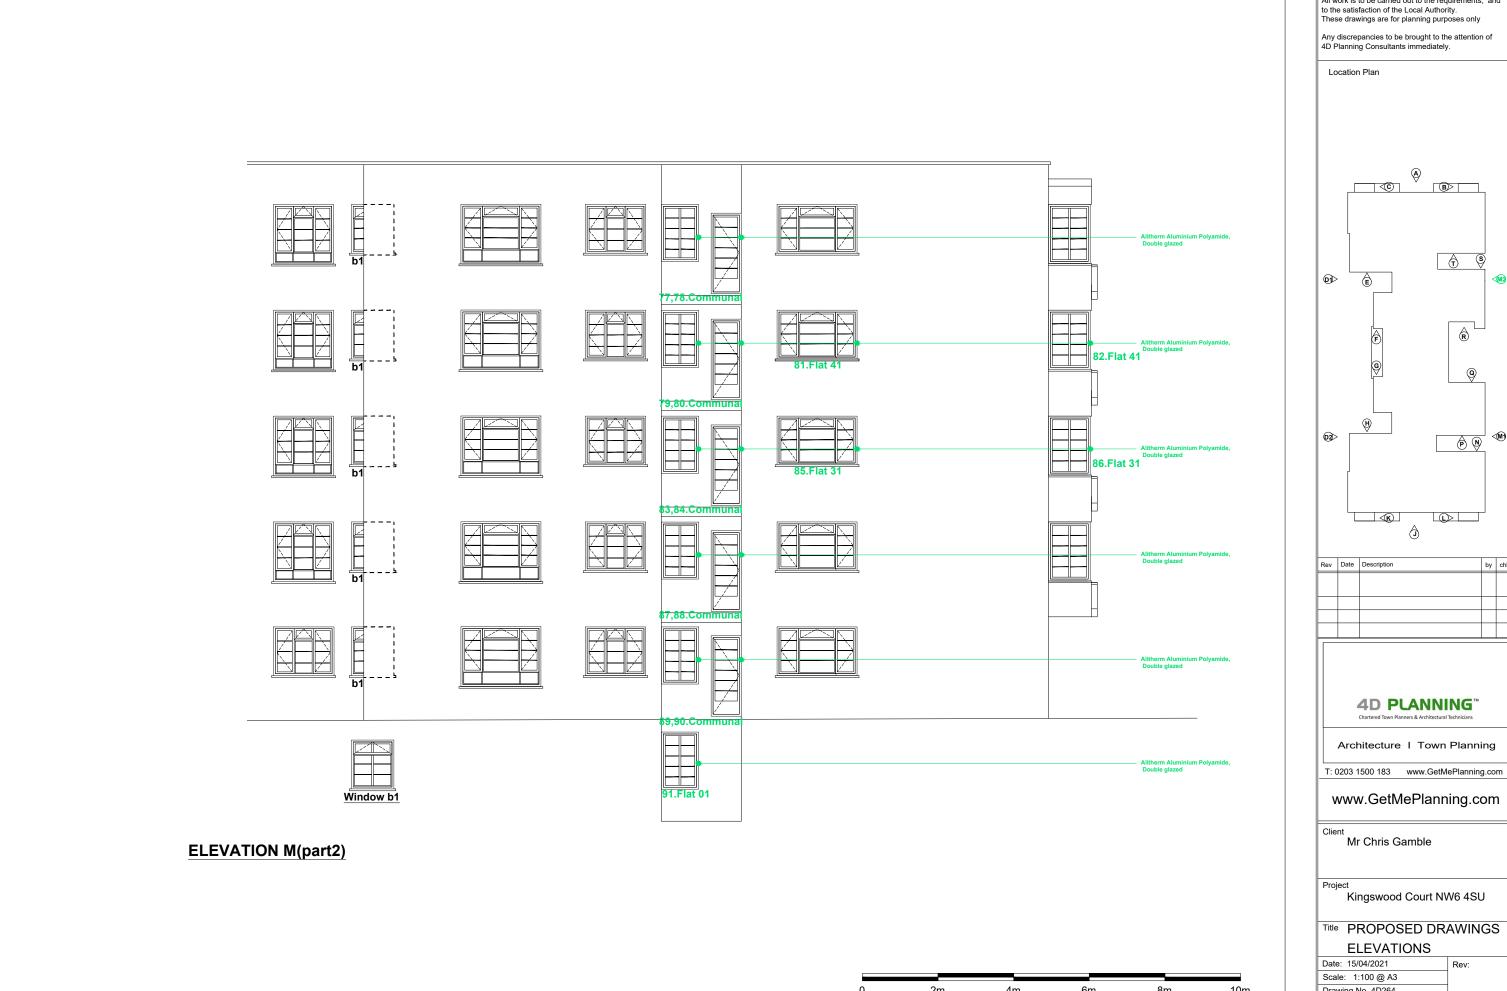

# Title EXISTING DRAWINGS ELEVATIONS

**ELEVATION M(part1)** 

Written dimensions to be taken in preferences to scaled dimensions. The Contractor is responsible for checking all dimensions before work starts. All work is to be carried out to the requirements, and to the satisfaction of the Local Authority.
These drawings are for planning purposes only Any discrepancies to be brought to the attention of 4D Planning Consultants immediately. Location Plan B Ť **© √M2** R **@**  $\bigoplus$ **©2**> P (N) \_\_\_\_\_**(K**) Rev Date Description **4D PLANNING** Architecture I Town Planning T: 0203 1500 183 www.GetMePlanning.com www.GetMePlanning.com Mr Chris Gamble Kingswood Court NW6 4SU

Title EXISTING DRAWINGS
ELEVATIONS

Date: 15/04/2021 Scale: 1:100 @ A3

Drawing No. 4D264

#### **ELEVATION M**

Written dimensions to be taken in preferences to scaled dimensions. The Contractor is responsible for checking all dimensions before work starts.

All work is to be carried out to the requirements, and to the satisfaction of the Local Authority.