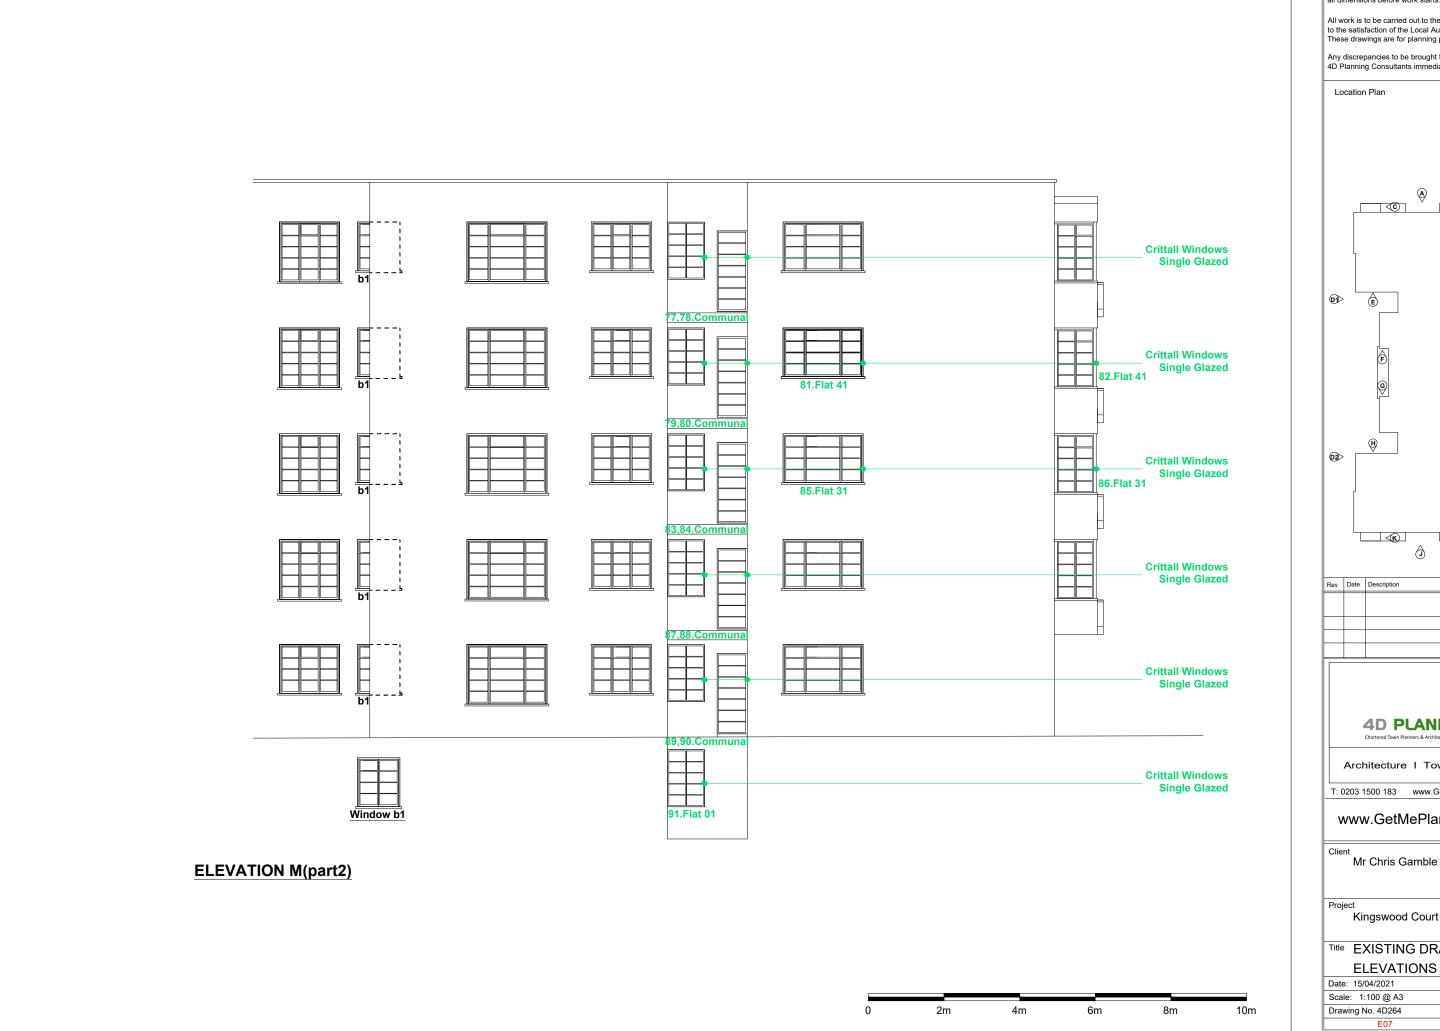

# Title EXISTING DRAWINGS ELEVATIONS

**ELEVATION M(part1)** 

Written dimensions to be taken in preferences to scaled dimensions. The Contractor is responsible for checking all dimensions before work starts. All work is to be carried out to the requirements, and to the satisfaction of the Local Authority.
These drawings are for planning purposes only Any discrepancies to be brought to the attention of 4D Planning Consultants immediately. Location Plan B Ť **© √M2** R **@**  $\bigoplus$ **©2**> P (N) \_\_\_\_\_**(K**) Rev Date Description **4D PLANNING** Architecture I Town Planning T: 0203 1500 183 www.GetMePlanning.com www.GetMePlanning.com Mr Chris Gamble Kingswood Court NW6 4SU

Title EXISTING DRAWINGS
ELEVATIONS

Date: 15/04/2021 Scale: 1:100 @ A3

Drawing No. 4D264