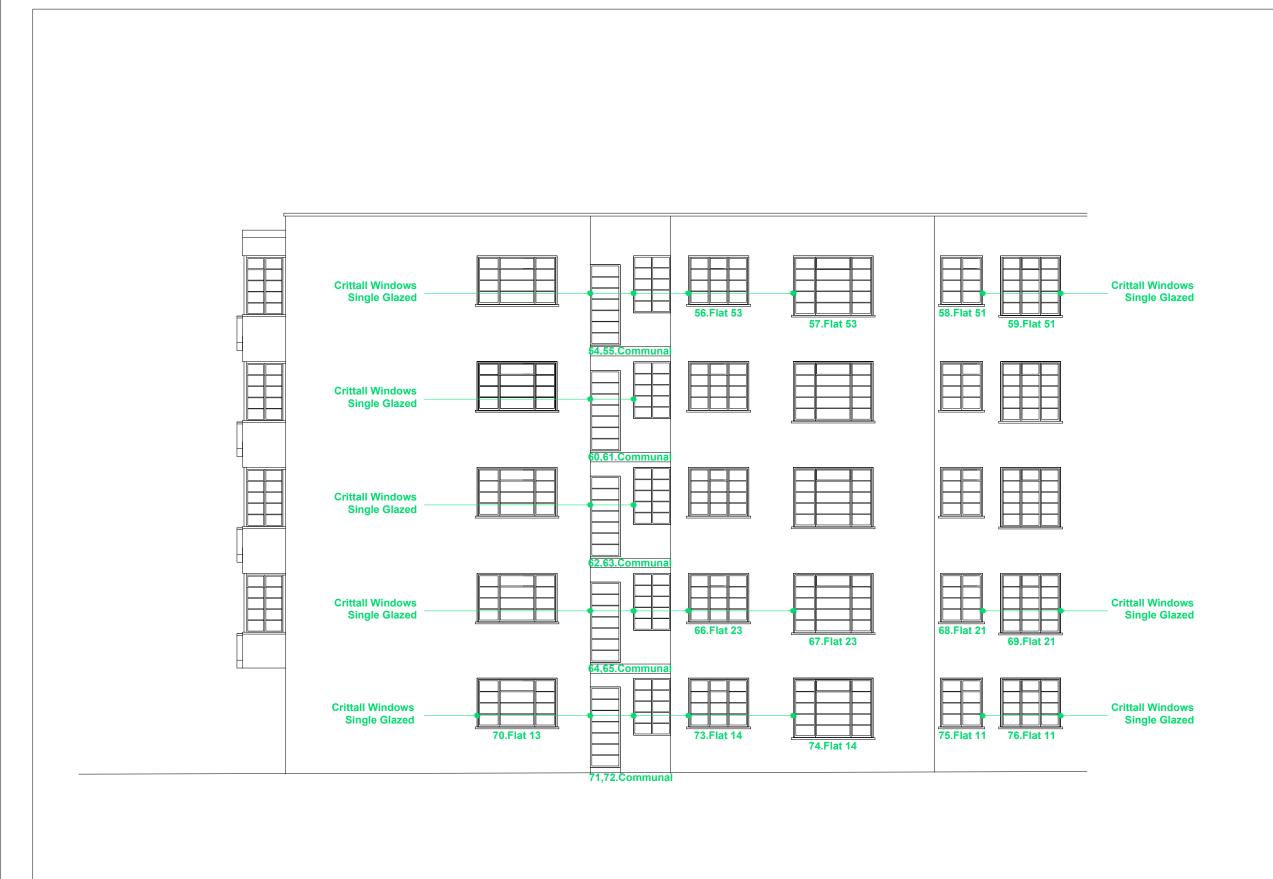

# Title PROPOSED DRAWINGS ELEVATIONS

ELEVATION J ELEVATION L

0 2m 4m 6m 8m 10m

Written dimensions to be taken in preferences to scaled dimensions. The Contractor is responsible for checking all dimensions before work starts.

Title EXISTING DRAWINGS
ELEVATIONS

Date: 15/04/2021 Scale: 1:100 @ A3

Drawing No. 4D264