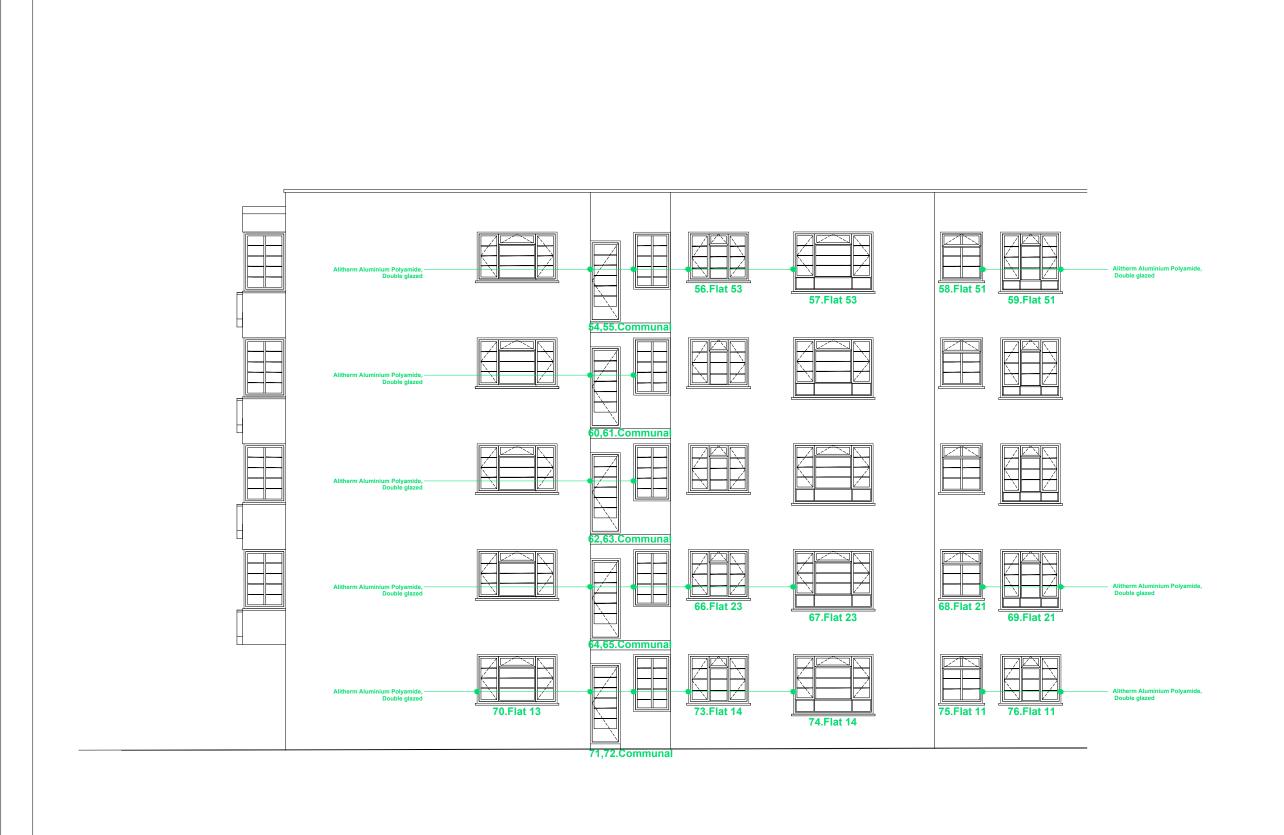

# Title EXISTING DRAWINGS ELEVATIONS

**ELEVATION M(part1)** 

Written dimensions to be taken in preferences to scaled dimensions. The Contractor is responsible for checking all dimensions before work starts. All work is to be carried out to the requirements, and to the satisfaction of the Local Authority.
These drawings are for planning purposes only Any discrepancies to be brought to the attention of 4D Planning Consultants immediately. Location Plan B Ť **© √M2** R **@**  $\bigoplus$ **©2**> P (N) \_\_\_\_\_**(K**) Rev Date Description **4D PLANNING** Architecture I Town Planning T: 0203 1500 183 www.GetMePlanning.com www.GetMePlanning.com Mr Chris Gamble Kingswood Court NW6 4SU

Title EXISTING DRAWINGS
ELEVATIONS

Date: 15/04/2021 Scale: 1:100 @ A3

Drawing No. 4D264