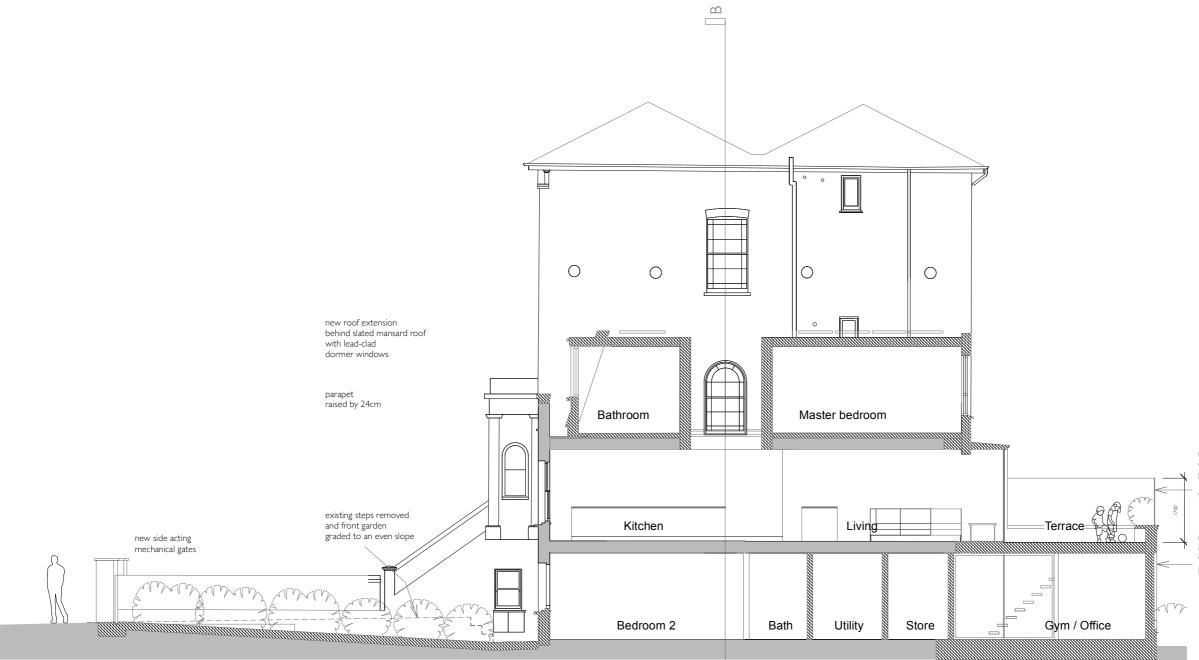

\_Edward \_Rutherfoord \_Architect

Section AA as Proposed

Scale 1:100

 NOTES:

Check all dimensions on site. Inform architect of any discrepancies Cross-refer to all related documents

Subject to detailed design and statutory consents.

#### Section AA As Proposed

PAR/PL-02 Rev: -

St

For Planning

Scale

1:100 @ A3 06/2022

\_Edward \_Rutherfoord \_Architect

Vehicle Entrance to Parkhill Road As Proposed 3 Scale 1:100