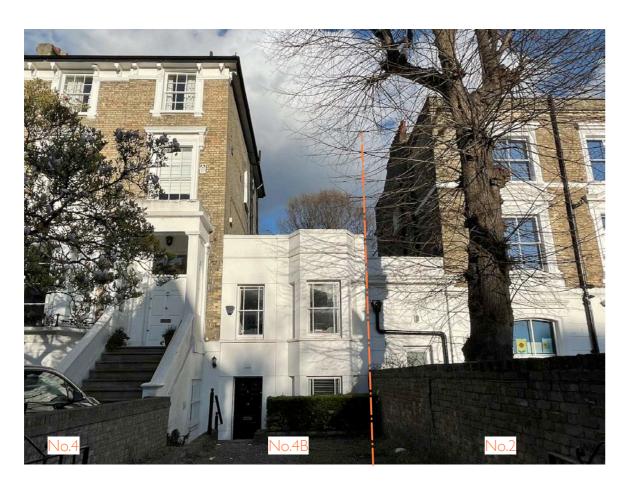

06/2022

\_Edward \_Rutherfoord \_Architect

I. Roof of No.4B Looking East

2. Rear of No.4B Looking up at No.4

3. Street Elevation

4. Rear of No.4B Upper

5. Rear of No.4B Lower

(-) 04 07 2022 For Planning

# Project 4B Parkhill Road London NW3 2YN

Site Photographs

PAR/SU-05 Rev: -

For Planning

Scale NTS

07/2022