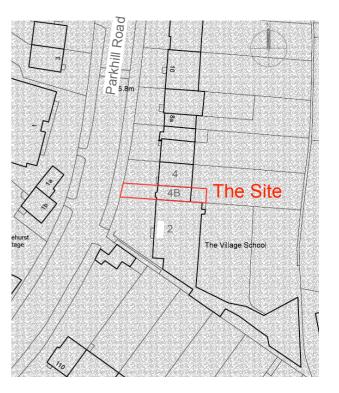

Block Plan Scale 1:250 0

NOTES:

Check all dimensions on site. Inform architect of any discrepancies Cross-refer to all related documents

Subject to detailed design and statutory consents.

Site Location

Scale 1:1250

# 4B Parkhill Road London NW3 2YN

Site Location and Block Plans

No

PAR/PL-00 Rev: -

Stati

For Planning

Scale

1:1250, 1:250 @ A3 07/2022