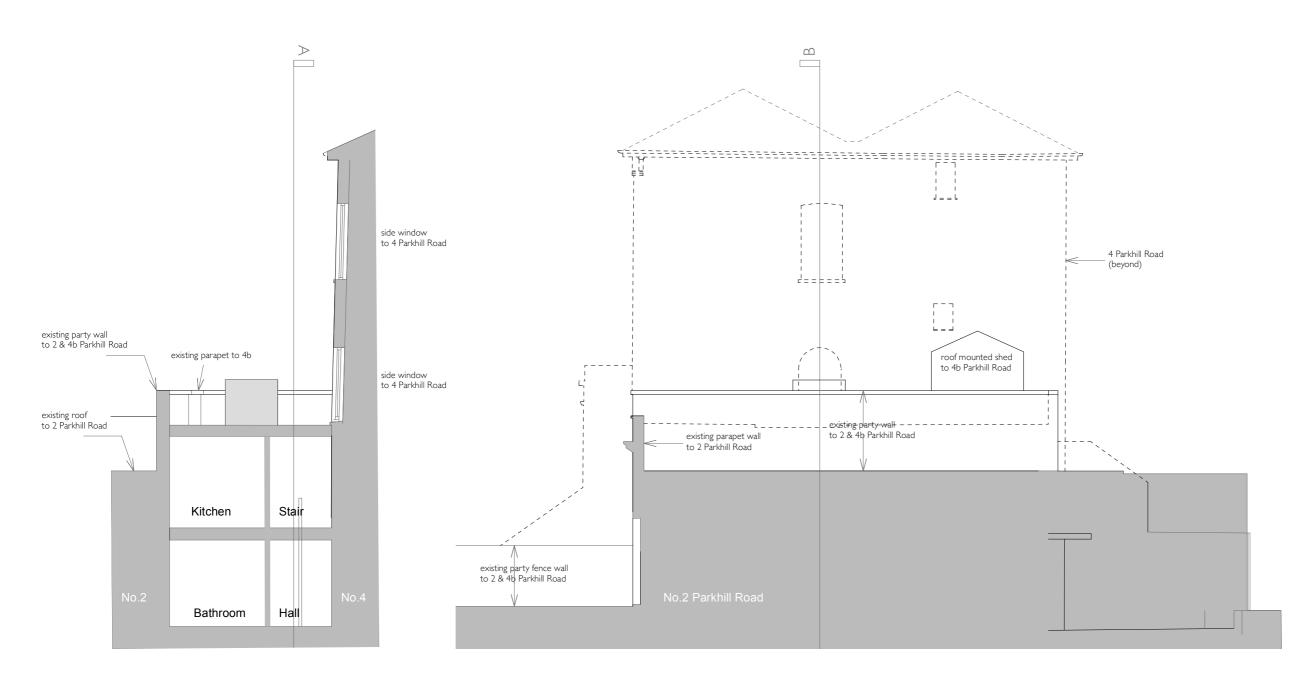

\_Edward \_Rutherfoord \_Architect

Section AA as Proposed

Scale 1:100

 NOTES:

Check all dimensions on site. Inform architect of any discrepancies Cross-refer to all related documents

Subject to detailed design and statutory consents.

#### Section AA As Proposed

PAR/PL-02 Rev: -

St

For Planning

Scale

1:100 @ A3 06/2022

\_Edward \_Rutherfoord \_Architect

Vehicle Entrance to Parkhill Road As Proposed 3 Scale 1:100