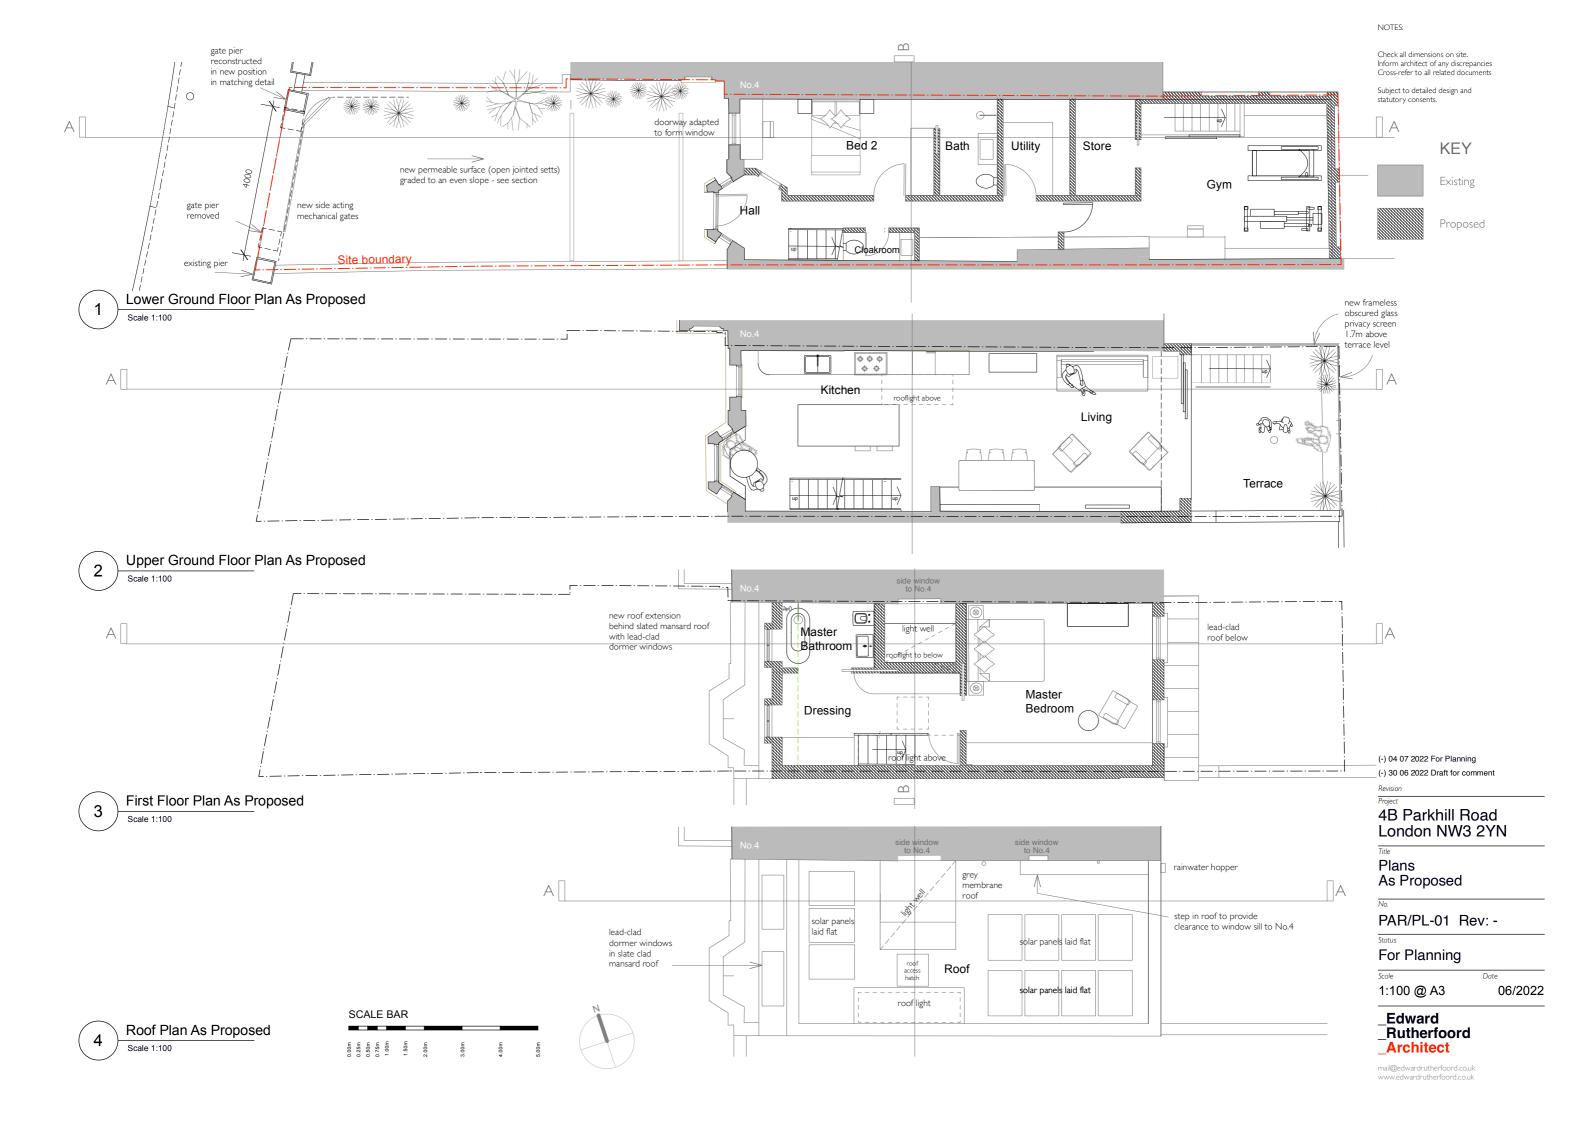

\_Edward \_Rutherfoord \_Architect

Section AA as Proposed

Scale 1:100

 NOTES:

Check all dimensions on site. Inform architect of any discrepancies Cross-refer to all related documents

Subject to detailed design and statutory consents.

KEY

new frameless obscured glass privacy screen 1.7m above terrace level

new extension wall in brickwork to match existing with recessed panels to receive planting trellis

(-) 04 07 2022 For Planning

(-) 30 06 2022 Draft for comment

# 4B Parkhill Road London NW3 2YN

Title

#### Section AA As Proposed

PAR/PL-02 Rev: -

St

For Planning

Scale

1:100 @ A3 06/2022

\_Edward \_Rutherfoord \_Architect

Vehicle Entrance to Parkhill Road As Proposed 3 Scale 1:100