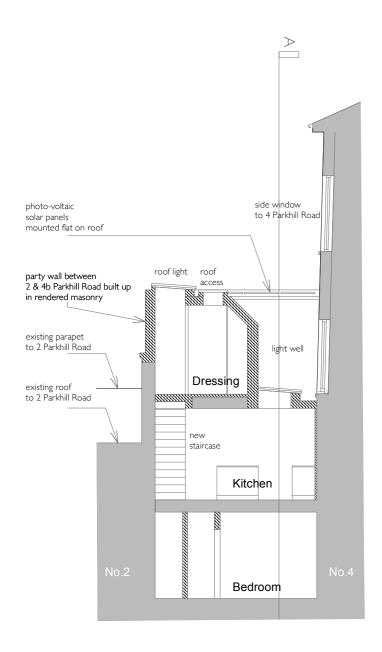

\_Edward \_Rutherfoord \_Architect

Section AA as Proposed

Scale 1:100

 NOTES:

Check all dimensions on site. Inform architect of any discrepancies Cross-refer to all related documents

Subject to detailed design and statutory consents.

#### Section AA As Proposed

PAR/PL-02 Rev: -

St

For Planning

Scale

1:100 @ A3 06/2022

\_Edward \_Rutherfoord \_Architect

Vehicle Entrance to Parkhill Road As Proposed 3 Scale 1:100