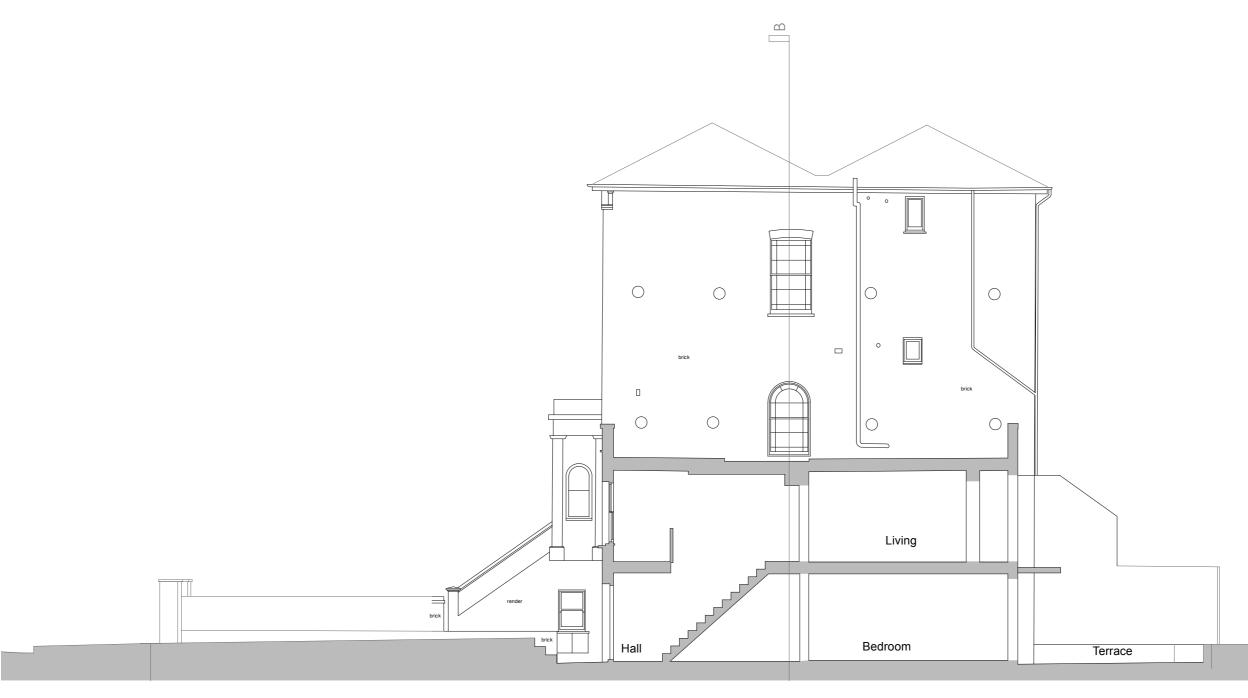

Scale

06/2022

\_Edward \_Rutherfoord \_Architect

Section AA as Existing

Scale 1:100

SCALE BAR

1000m
1000m
1000m
1000m
1000m
1000m

NOTES:

Check all dimensions on site. Inform architect of any discrepancies Cross-refer to all related documents

Subject to detailed design and statutory consents.

(-) 04 07 2022 For Planning

(-) 30 06 2022 Draft for comment

Revisio

# 4B Parkhill Road London NW3 2YN

Title

#### Section AA As Existing

# PAR/SU-02 Rev: -

St

# For Planning

Scale 1:100 @ A3

06/2022

#### \_Edward \_Rutherfoord \_Architect

Vehicle Entrance to Parkhill Road As Existing 3 Scale 1:100

NOTES:

Check all dimensions on site. Inform architect of any discrepancies Cross-refer to all related documents