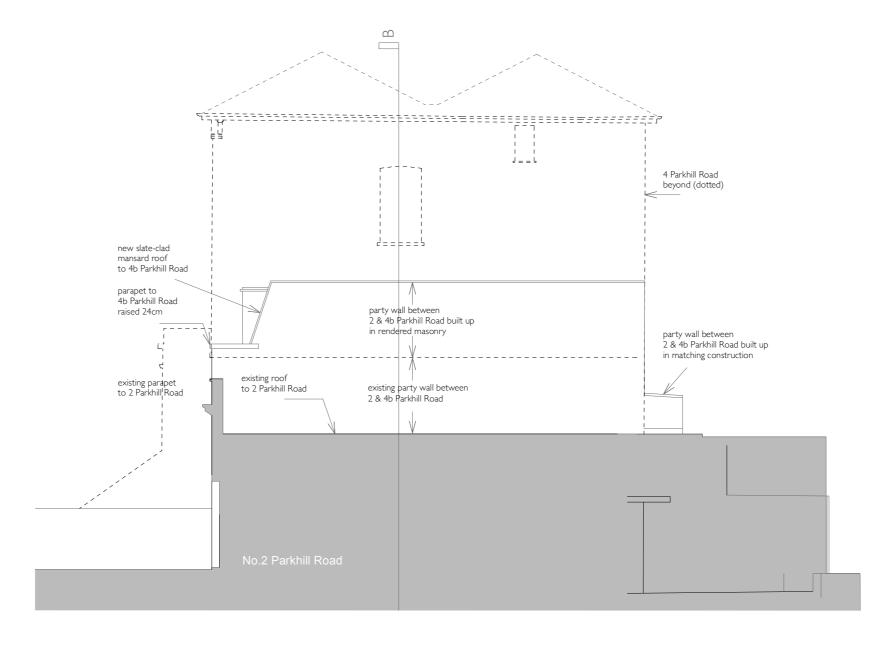

# 4B Parkhill Road London NW3 2YN

Elevations As Proposed

PAR/PL-03 Rev: -

For Planning

1:100 @ A3 06/2022

**Edward** 

\_Rutherfoord \_Architect

Section BB As Proposed

# 4B Parkhill Road London NW3 2YN

Title

Section BB and South Elevation As Proposed

No

PAR/PL-04 Rev: -

Stati

For Planning

1:100 @ A3