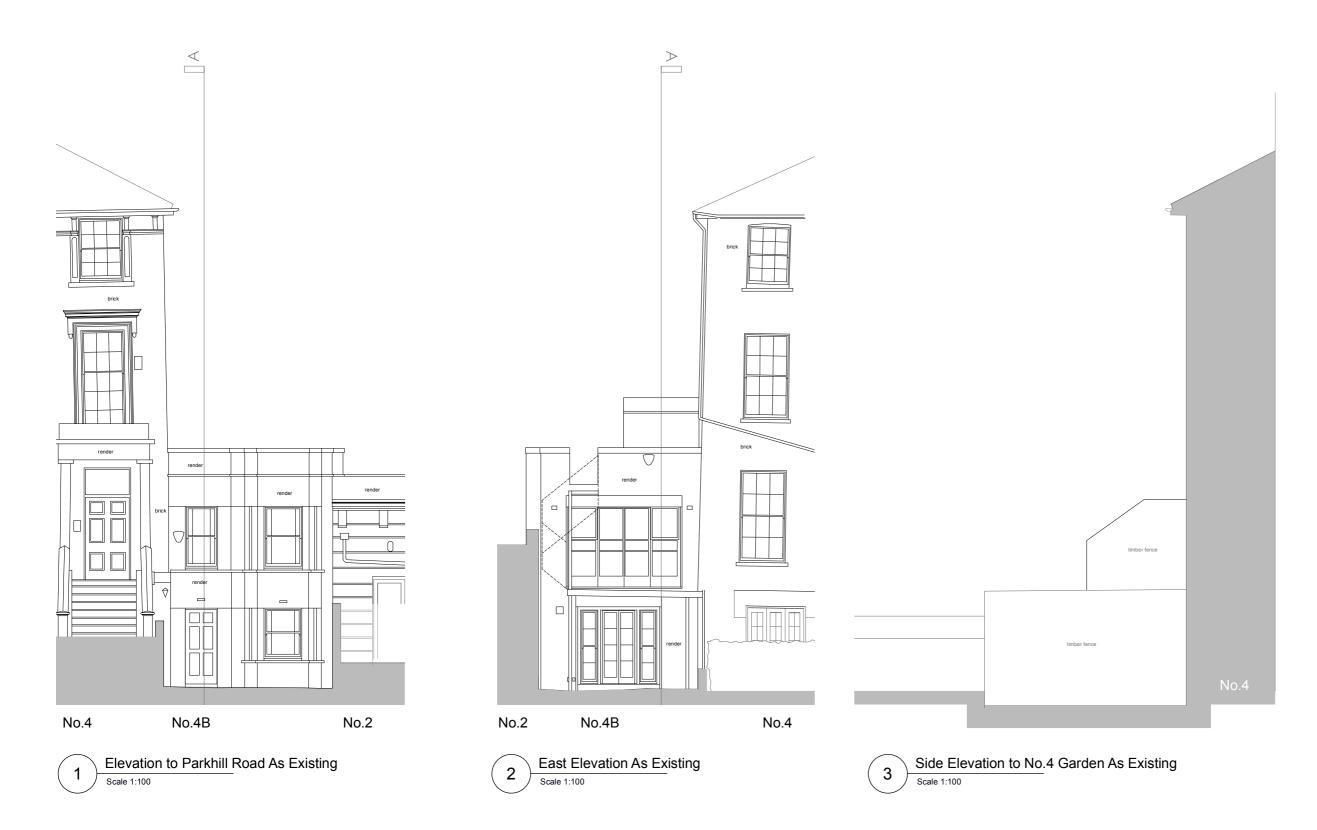

Subject to detailed design and statutory consents.

(-) 04 07 2022 For Planning

(-) 30 06 2022 Draft for comment

# 4B Parkhill Road London NW3 2YN

Elevations As Existing

PAR/SU-03 Rev: -

For Planning

1:100 @ A3

06/2022

Section BB As Existing

Scale 1:100

South Elevation As Existing

Scale 1:100

SCALE BAR

woo 0.50

woo 1.50

woo 0.75

woo 0

NOTES:

Check all dimensions on site. Inform architect of any discrepancies Cross-refer to all related documents

Subject to detailed design and statutory consents.

(-) 04 07 2022 For Planning

(-) 03 07 2022 Draft for comment

levision

# 4B Parkhill Road London NW3 2YN

Section BB and South Elevation As Existing

No

PAR/SU-04 Rev: -

State

For Planning

1:100 @ A3

Scale

06/2022

\_Edward \_Rutherfoord \_Architect

I. Roof of No.4B Looking East

2. Rear of No.4B Looking up at No.4

3. Street Elevation

4. Rear of No.4B Upper

5. Rear of No.4B Lower

(-) 04 07 2022 For Planning