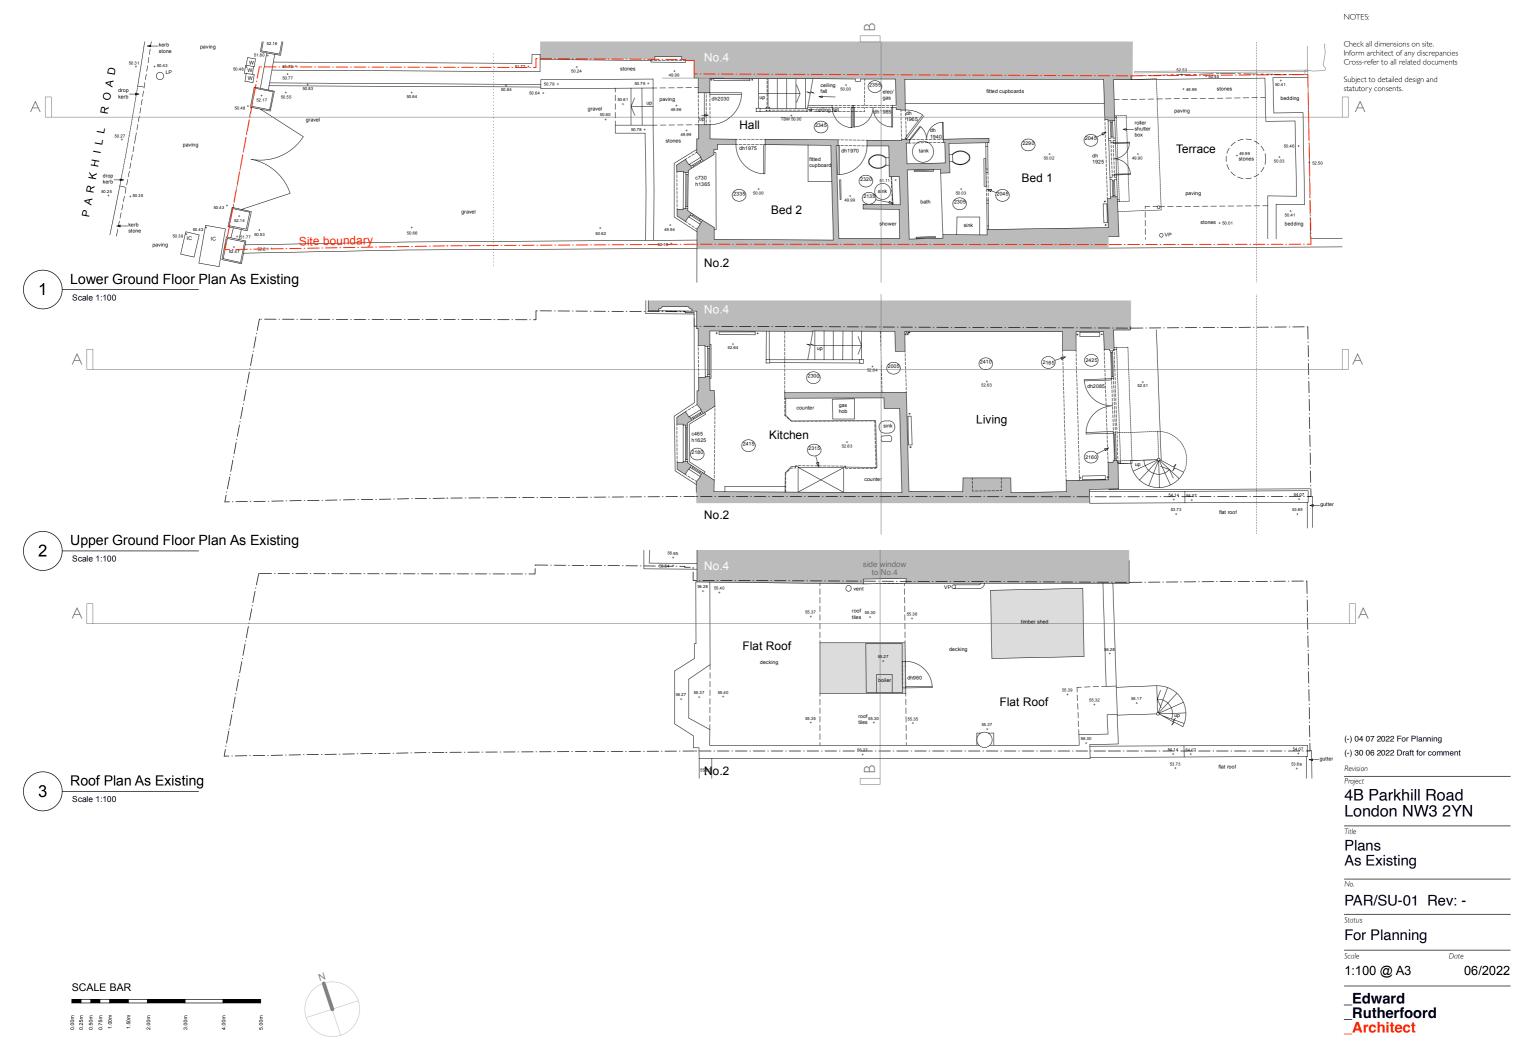

Scale

06/2022

\_Edward \_Rutherfoord \_Architect

Section AA as Existing

Scale 1:100

SCALE BAR

1000m
1000m
1000m
1000m
1000m
1000m

NOTES:

Check all dimensions on site. Inform architect of any discrepancies Cross-refer to all related documents

Subject to detailed design and statutory consents.

(-) 04 07 2022 For Planning

(-) 30 06 2022 Draft for comment

Revisio

# 4B Parkhill Road London NW3 2YN

Title

#### Section AA As Existing

# PAR/SU-02 Rev: -

St

# For Planning

Scale 1:100 @ A3

06/2022

#### \_Edward \_Rutherfoord \_Architect

Vehicle Entrance to Parkhill Road As Existing 3 Scale 1:100

NOTES:

Check all dimensions on site. Inform architect of any discrepancies Cross-refer to all related documents