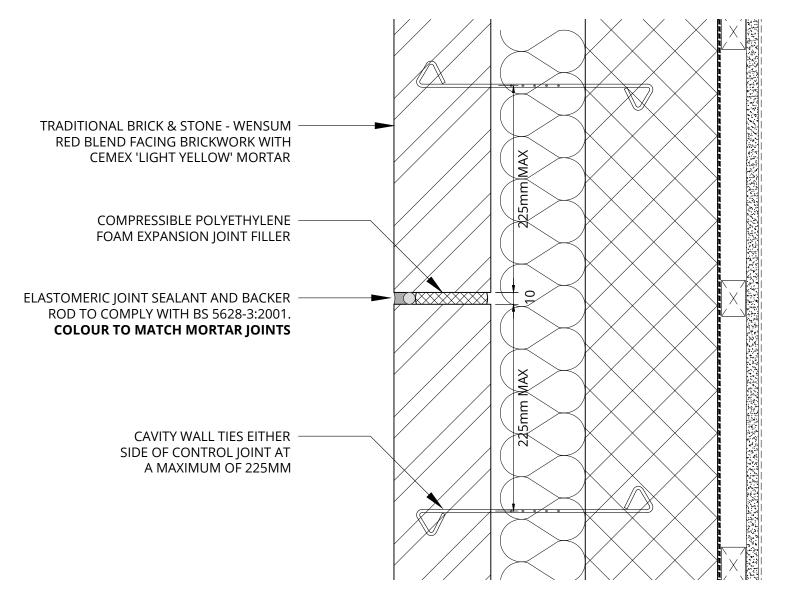

## NOTE:

FOR BRICKWORK MOVEMENT JOINT LOCATIONS REFER TO GENERAL ARRANGEMENT DRAWINGS GA-03, GA-07, GA-08, GA-09 & GA-10

|                      | Notes:  Dimensions are to be checked on site before fabrication and construction Any discrepancies are to be immediately notified to the architects Structural measurements are to be taken from the structural engineers drawings Do not scale Copyright reserved by GMA | PLANNING                                                                                                            | Client  UWH Developments Ltd                 | Drawing  External Brickwork  Brickwork Movement Joint Detail |                 |              |              |
|----------------------|---------------------------------------------------------------------------------------------------------------------------------------------------------------------------------------------------------------------------------------------------------------------------|---------------------------------------------------------------------------------------------------------------------|----------------------------------------------|--------------------------------------------------------------|-----------------|--------------|--------------|
|                      |                                                                                                                                                                                                                                                                           | GMA ARCHITECTURE  Architects and Designers                                                                          | Project  22 Lancaster Grove  London  NW3 4PB | Scale<br>1:50 @ A3                                           | Date<br>Feb '22 | Drawn<br>SJS | Checked<br>- |
| REV DESCRIPTION DATE |                                                                                                                                                                                                                                                                           | UK House 82 Heath Road Twickenham TW1 4BA<br>Telephone 020 8891 5959 Fax 020 8607 9933<br>www.gmaarchitecture.co.uk |                                              | Type 01                                                      | Client 228-17   | SK-01        | P1           |