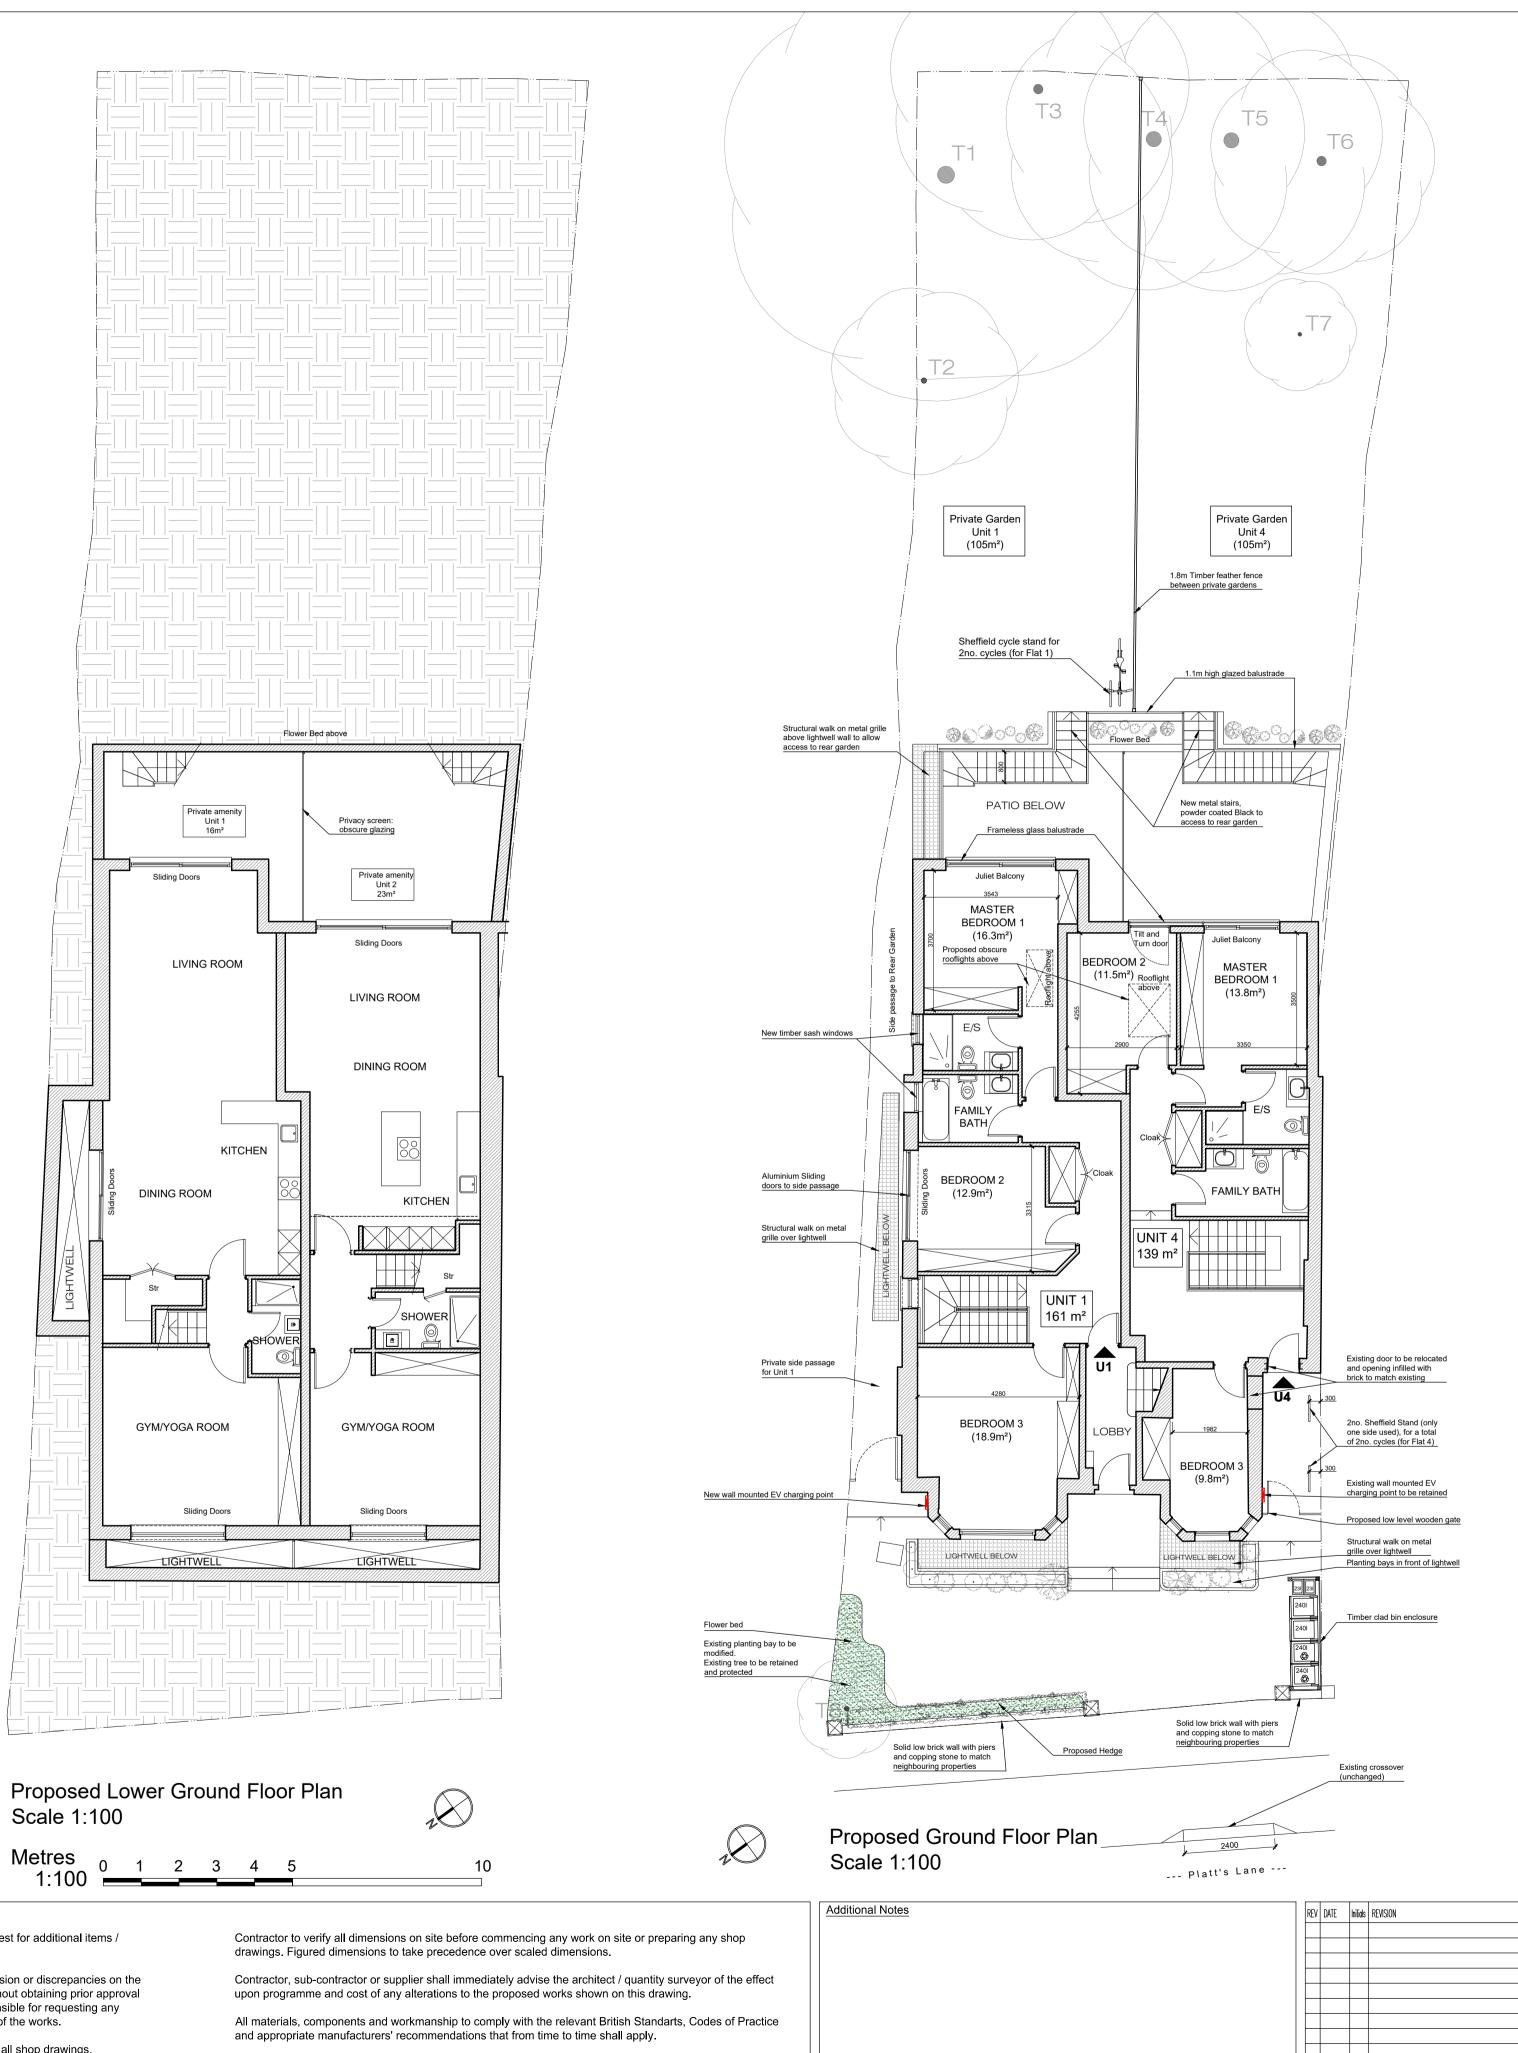

Proposed conversion into two units with no additional footprint

Proposed First Floor Roof Plan
Scale 1:100

Metres

1:100

1 2 3 4 5

1:100

General Notes

Local authorities (Planning Group or Building Control) might request for additional items / information to be added / revised.