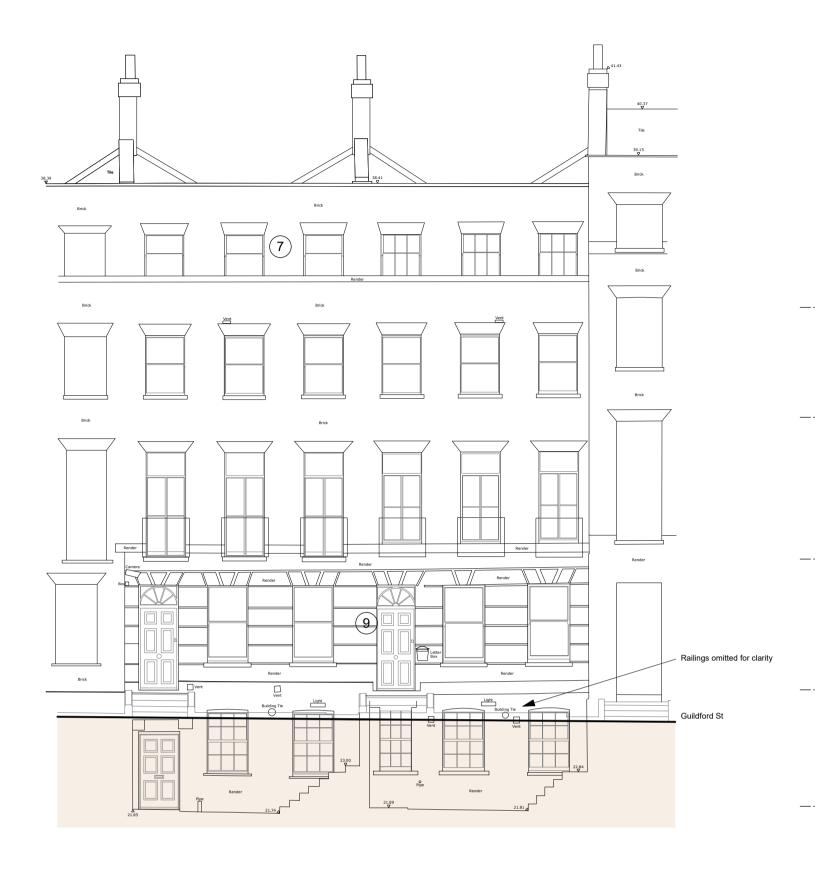

20.000 Metres A.O.D.

Proposed Front Elevation (1) (1:100)

20.000 Metres A.O.D.

Proposed Section AA (1:100)

Proposed Elev 3 (1:100)

| & Heritage                 |                                                                                                                                                                                                                                                                                                                                            |                                                                                        |                                                                                                                                                                                                                                                                                                                                                                                                                                                                                                                                                       |           |         |  |  |  |  |  |  |
|----------------------------|--------------------------------------------------------------------------------------------------------------------------------------------------------------------------------------------------------------------------------------------------------------------------------------------------------------------------------------------|----------------------------------------------------------------------------------------|-------------------------------------------------------------------------------------------------------------------------------------------------------------------------------------------------------------------------------------------------------------------------------------------------------------------------------------------------------------------------------------------------------------------------------------------------------------------------------------------------------------------------------------------------------|-----------|---------|--|--|--|--|--|--|
| o restore                  |                                                                                                                                                                                                                                                                                                                                            |                                                                                        |                                                                                                                                                                                                                                                                                                                                                                                                                                                                                                                                                       |           |         |  |  |  |  |  |  |
| our. New                   | SCALE BAR<br>Om                                                                                                                                                                                                                                                                                                                            |                                                                                        | 5m                                                                                                                                                                                                                                                                                                                                                                                                                                                                                                                                                    |           |         |  |  |  |  |  |  |
| o original                 |                                                                                                                                                                                                                                                                                                                                            |                                                                                        |                                                                                                                                                                                                                                                                                                                                                                                                                                                                                                                                                       |           |         |  |  |  |  |  |  |
| gle-ply                    | NOTES;                                                                                                                                                                                                                                                                                                                                     |                                                                                        |                                                                                                                                                                                                                                                                                                                                                                                                                                                                                                                                                       |           |         |  |  |  |  |  |  |
|                            | FLOOR AREA (GIA total No 64 & 65) - 778 sq M/ 8, 373 sq ft                                                                                                                                                                                                                                                                                 |                                                                                        |                                                                                                                                                                                                                                                                                                                                                                                                                                                                                                                                                       |           |         |  |  |  |  |  |  |
| ondition.<br>Conservation  | increase of 110 sq M                                                                                                                                                                                                                                                                                                                       |                                                                                        |                                                                                                                                                                                                                                                                                                                                                                                                                                                                                                                                                       |           |         |  |  |  |  |  |  |
|                            | No of separate Rooms - 26 (excluding separate siting-lounge rooms)                                                                                                                                                                                                                                                                         |                                                                                        |                                                                                                                                                                                                                                                                                                                                                                                                                                                                                                                                                       |           |         |  |  |  |  |  |  |
| ce with Welsh              | Proposed General Finishes (to match existing):                                                                                                                                                                                                                                                                                             |                                                                                        |                                                                                                                                                                                                                                                                                                                                                                                                                                                                                                                                                       |           |         |  |  |  |  |  |  |
| / restored.<br>by 150mm to | Stucc<br>Bricky<br>Roofs<br>Wind<br>doors<br>Metal<br>Hard-                                                                                                                                                                                                                                                                                | o ashlar r<br>work to be<br>s; Natura<br>ows & Do<br>with glaz<br>work; Pa<br>landscap | London Stock brickwork, red brickwork soldier arches (rear), buff coloured line<br>ender painted white (front). Clay tile creasing to parapet.<br>a soot washed.<br>I slate roofing, half-round ridges. Lead flat roofing & flashing. Timber glazed ro<br><b>bors;</b> Painted timber single-glazed sliding sashes and casements, painted timber<br>ed fanlights<br>inted steelwork 'Juilette' balcony<br><b>bing;</b> Concrete paving slabs to rear & gravel.<br><b>bds &amp; Foul Pipework;</b> Black UPVC & cast iron type downpipes and guttering | oflights. | -       |  |  |  |  |  |  |
|                            |                                                                                                                                                                                                                                                                                                                                            |                                                                                        | bus a rount ipework, black of vo a cast non type downpipes and guttering                                                                                                                                                                                                                                                                                                                                                                                                                                                                              |           |         |  |  |  |  |  |  |
|                            | REV<br>Ref.                                                                                                                                                                                                                                                                                                                                | Date                                                                                   | Description                                                                                                                                                                                                                                                                                                                                                                                                                                                                                                                                           | Drawn     | Checked |  |  |  |  |  |  |
|                            | AB                                                                                                                                                                                                                                                                                                                                         | May 2022<br>June 2022                                                                  | Scheme amended to suit Client & Project Team requirements<br>Scheme amended to suit Client & Project Team requirements                                                                                                                                                                                                                                                                                                                                                                                                                                |           |         |  |  |  |  |  |  |
|                            | NOTE:     Do not scale off of this drawing (except for Planning purposes). All dimensions in millimetres unless noted otherwise.       Any errors or omissions to be reported to the Architect. All dimensions relevant to the setting out of site work shall be verified by the Contractor before construction and fabrication commences. |                                                                                        |                                                                                                                                                                                                                                                                                                                                                                                                                                                                                                                                                       |           |         |  |  |  |  |  |  |
|                            |                                                                                                                                                                                                                                                                                                                                            |                                                                                        |                                                                                                                                                                                                                                                                                                                                                                                                                                                                                                                                                       |           |         |  |  |  |  |  |  |
|                            | RICHARD MALTESE ARCHITECTS LTD Studio 31 Manor Drive, London N20 0DZ T. 020 82113399 E. info@richardmaltesearchitects.com                                                                                                                                                                                                                  |                                                                                        |                                                                                                                                                                                                                                                                                                                                                                                                                                                                                                                                                       |           |         |  |  |  |  |  |  |
|                            | proie                                                                                                                                                                                                                                                                                                                                      |                                                                                        | 65 GUILEORD STREET LONDON WC1N 1DD                                                                                                                                                                                                                                                                                                                                                                                                                                                                                                                    |           |         |  |  |  |  |  |  |