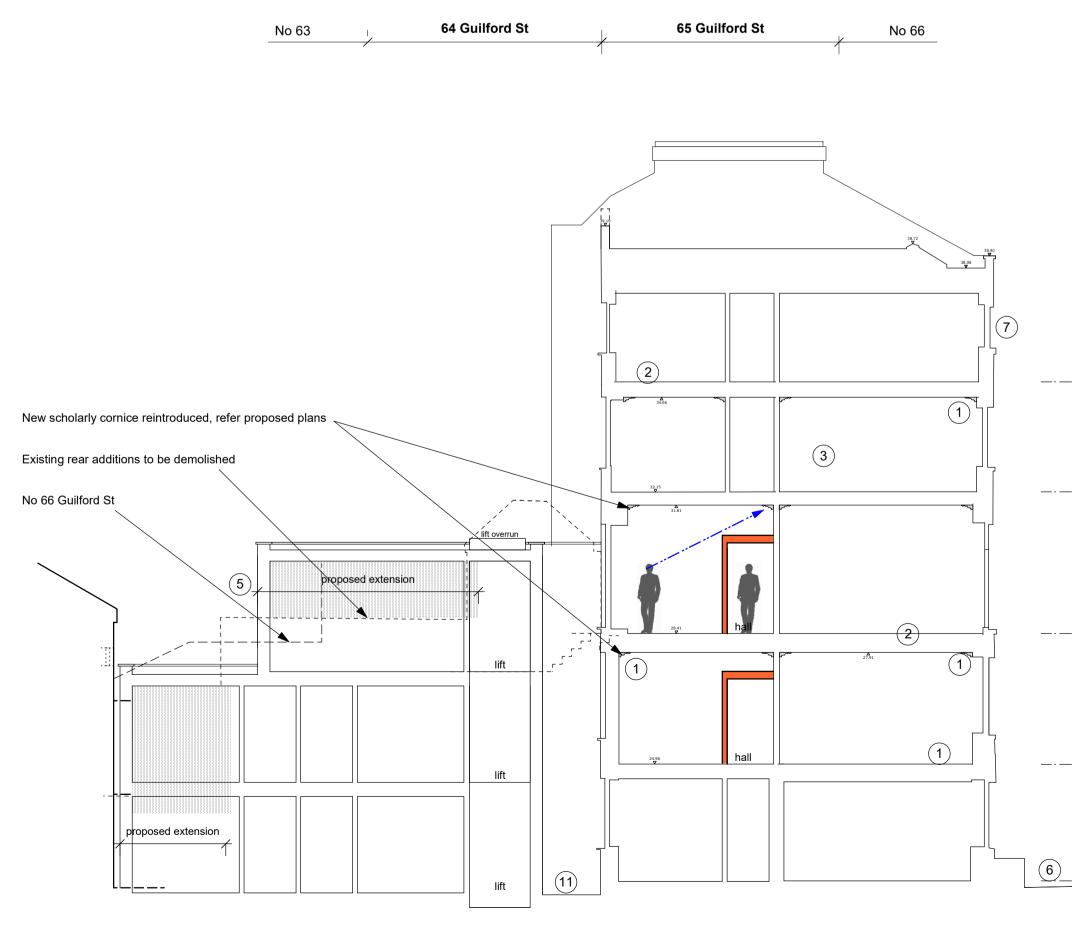

20.000 Metres A.O.D.

Proposed Front Elevation (1) (1:100)

20.000 Metres A.O.D.

Proposed Section AA (1:100)

Proposed Elev 3 (1:100)

| & Heritage                 |                                                                                                                                                                                                                                                                                                                                            |                                                                                        |                                                                                                                                                                                                                                                                                                                                                                                                                                                                                                                                                       |           |         |  |  |  |  |  |  |
|----------------------------|--------------------------------------------------------------------------------------------------------------------------------------------------------------------------------------------------------------------------------------------------------------------------------------------------------------------------------------------|----------------------------------------------------------------------------------------|-------------------------------------------------------------------------------------------------------------------------------------------------------------------------------------------------------------------------------------------------------------------------------------------------------------------------------------------------------------------------------------------------------------------------------------------------------------------------------------------------------------------------------------------------------|-----------|---------|--|--|--|--|--|--|
| o restore                  |                                                                                                                                                                                                                                                                                                                                            |                                                                                        |                                                                                                                                                                                                                                                                                                                                                                                                                                                                                                                                                       |           |         |  |  |  |  |  |  |
| our. New                   | SCALE BAR<br>Om                                                                                                                                                                                                                                                                                                                            |                                                                                        | 5m                                                                                                                                                                                                                                                                                                                                                                                                                                                                                                                                                    |           |         |  |  |  |  |  |  |
| o original                 |                                                                                                                                                                                                                                                                                                                                            |                                                                                        |                                                                                                                                                                                                                                                                                                                                                                                                                                                                                                                                                       |           |         |  |  |  |  |  |  |
| gle-ply                    | NOTES;                                                                                                                                                                                                                                                                                                                                     |                                                                                        |                                                                                                                                                                                                                                                                                                                                                                                                                                                                                                                                                       |           |         |  |  |  |  |  |  |
|                            | FLOOR AREA (GIA total No 64 & 65) - 778 sq M/ 8, 373 sq ft                                                                                                                                                                                                                                                                                 |                                                                                        |                                                                                                                                                                                                                                                                                                                                                                                                                                                                                                                                                       |           |         |  |  |  |  |  |  |
| ondition.<br>Conservation  | increase of 110 sq M                                                                                                                                                                                                                                                                                                                       |                                                                                        |                                                                                                                                                                                                                                                                                                                                                                                                                                                                                                                                                       |           |         |  |  |  |  |  |  |
|                            | No of separate Rooms - 26 (excluding separate siting-lounge rooms)                                                                                                                                                                                                                                                                         |                                                                                        |                                                                                                                                                                                                                                                                                                                                                                                                                                                                                                                                                       |           |         |  |  |  |  |  |  |
| ce with Welsh              | Proposed General Finishes (to match existing):                                                                                                                                                                                                                                                                                             |                                                                                        |                                                                                                                                                                                                                                                                                                                                                                                                                                                                                                                                                       |           |         |  |  |  |  |  |  |
| / restored.<br>by 150mm to | Stucc<br>Bricky<br>Roofs<br>Wind<br>doors<br>Metal<br>Hard-                                                                                                                                                                                                                                                                                | o ashlar r<br>work to be<br>s; Natura<br>ows & Do<br>with glaz<br>work; Pa<br>landscap | London Stock brickwork, red brickwork soldier arches (rear), buff coloured line<br>ender painted white (front). Clay tile creasing to parapet.<br>a soot washed.<br>I slate roofing, half-round ridges. Lead flat roofing & flashing. Timber glazed ro<br><b>bors;</b> Painted timber single-glazed sliding sashes and casements, painted timber<br>ed fanlights<br>inted steelwork 'Juilette' balcony<br><b>bing;</b> Concrete paving slabs to rear & gravel.<br><b>bds &amp; Foul Pipework;</b> Black UPVC & cast iron type downpipes and guttering | oflights. | -       |  |  |  |  |  |  |
|                            |                                                                                                                                                                                                                                                                                                                                            |                                                                                        | bus a rount ipework, black of vo a cast non type downpipes and guttering                                                                                                                                                                                                                                                                                                                                                                                                                                                                              |           |         |  |  |  |  |  |  |
|                            | REV<br>Ref.                                                                                                                                                                                                                                                                                                                                | Date                                                                                   | Description                                                                                                                                                                                                                                                                                                                                                                                                                                                                                                                                           | Drawn     | Checked |  |  |  |  |  |  |
|                            | AB                                                                                                                                                                                                                                                                                                                                         | May 2022<br>June 2022                                                                  | Scheme amended to suit Client & Project Team requirements<br>Scheme amended to suit Client & Project Team requirements                                                                                                                                                                                                                                                                                                                                                                                                                                |           |         |  |  |  |  |  |  |
|                            | NOTE:     Do not scale off of this drawing (except for Planning purposes). All dimensions in millimetres unless noted otherwise.       Any errors or omissions to be reported to the Architect. All dimensions relevant to the setting out of site work shall be verified by the Contractor before construction and fabrication commences. |                                                                                        |                                                                                                                                                                                                                                                                                                                                                                                                                                                                                                                                                       |           |         |  |  |  |  |  |  |
|                            |                                                                                                                                                                                                                                                                                                                                            |                                                                                        |                                                                                                                                                                                                                                                                                                                                                                                                                                                                                                                                                       |           |         |  |  |  |  |  |  |
|                            | RICHARD MALTESE ARCHITECTS LTD Studio 31 Manor Drive, London N20 0DZ T. 020 82113399 E. info@richardmaltesearchitects.com                                                                                                                                                                                                                  |                                                                                        |                                                                                                                                                                                                                                                                                                                                                                                                                                                                                                                                                       |           |         |  |  |  |  |  |  |
|                            | proie                                                                                                                                                                                                                                                                                                                                      |                                                                                        | 65 GUILEORD STREET LONDON WC1N 1DD                                                                                                                                                                                                                                                                                                                                                                                                                                                                                                                    |           |         |  |  |  |  |  |  |