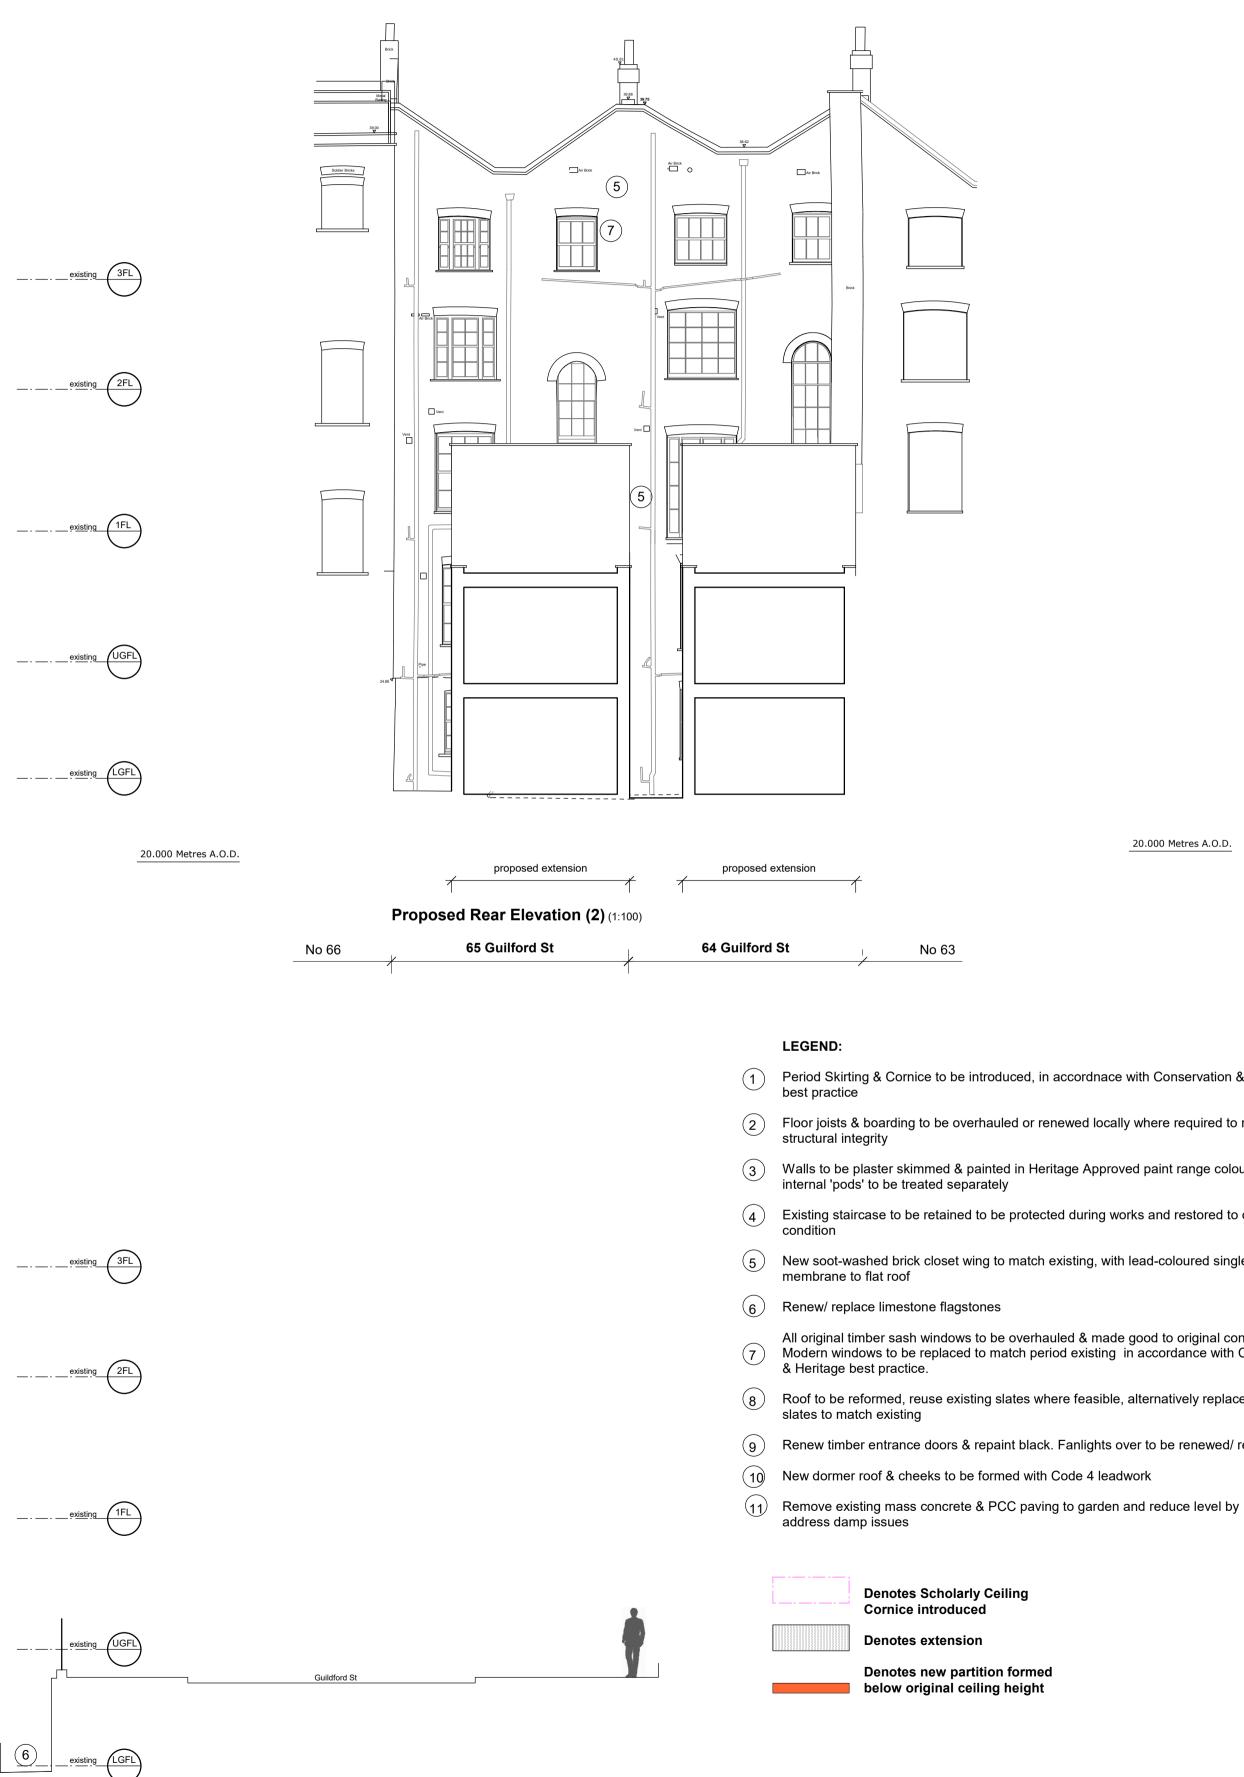

20.000 Metres A.O.D.

Proposed Front Elevation (1) (1:100)

20.000 Metres A.O.D.

Proposed Section AA (1:100)

Proposed Elev 3 (1:100)

| & Heritage                 |                                                                                                                                                                                                                                                                                                                                            |                                                                                        |                                                                                                                                                                                                                                                                                                                                                                                                                                                                                                                                                       |           |         |  |  |  |  |  |  |
|----------------------------|--------------------------------------------------------------------------------------------------------------------------------------------------------------------------------------------------------------------------------------------------------------------------------------------------------------------------------------------|----------------------------------------------------------------------------------------|-------------------------------------------------------------------------------------------------------------------------------------------------------------------------------------------------------------------------------------------------------------------------------------------------------------------------------------------------------------------------------------------------------------------------------------------------------------------------------------------------------------------------------------------------------|-----------|---------|--|--|--|--|--|--|
| o restore                  |                                                                                                                                                                                                                                                                                                                                            |                                                                                        |                                                                                                                                                                                                                                                                                                                                                                                                                                                                                                                                                       |           |         |  |  |  |  |  |  |
| our. New                   | SCALE BAR<br>Om                                                                                                                                                                                                                                                                                                                            |                                                                                        | 5m                                                                                                                                                                                                                                                                                                                                                                                                                                                                                                                                                    |           |         |  |  |  |  |  |  |
| o original                 |                                                                                                                                                                                                                                                                                                                                            |                                                                                        |                                                                                                                                                                                                                                                                                                                                                                                                                                                                                                                                                       |           |         |  |  |  |  |  |  |
| gle-ply                    | NOTES;                                                                                                                                                                                                                                                                                                                                     |                                                                                        |                                                                                                                                                                                                                                                                                                                                                                                                                                                                                                                                                       |           |         |  |  |  |  |  |  |
|                            | FLOOR AREA (GIA total No 64 & 65) - 778 sq M/ 8, 373 sq ft                                                                                                                                                                                                                                                                                 |                                                                                        |                                                                                                                                                                                                                                                                                                                                                                                                                                                                                                                                                       |           |         |  |  |  |  |  |  |
| ondition.<br>Conservation  | increase of 110 sq M                                                                                                                                                                                                                                                                                                                       |                                                                                        |                                                                                                                                                                                                                                                                                                                                                                                                                                                                                                                                                       |           |         |  |  |  |  |  |  |
|                            | No of separate Rooms - 26 (excluding separate siting-lounge rooms)                                                                                                                                                                                                                                                                         |                                                                                        |                                                                                                                                                                                                                                                                                                                                                                                                                                                                                                                                                       |           |         |  |  |  |  |  |  |
| ce with Welsh              | Proposed General Finishes (to match existing):                                                                                                                                                                                                                                                                                             |                                                                                        |                                                                                                                                                                                                                                                                                                                                                                                                                                                                                                                                                       |           |         |  |  |  |  |  |  |
| / restored.<br>by 150mm to | Stucc<br>Bricky<br>Roofs<br>Wind<br>doors<br>Metal<br>Hard-                                                                                                                                                                                                                                                                                | o ashlar r<br>work to be<br>s; Natura<br>ows & Do<br>with glaz<br>work; Pa<br>landscap | London Stock brickwork, red brickwork soldier arches (rear), buff coloured line<br>ender painted white (front). Clay tile creasing to parapet.<br>a soot washed.<br>I slate roofing, half-round ridges. Lead flat roofing & flashing. Timber glazed ro<br><b>bors;</b> Painted timber single-glazed sliding sashes and casements, painted timber<br>ed fanlights<br>inted steelwork 'Juilette' balcony<br><b>bing;</b> Concrete paving slabs to rear & gravel.<br><b>bds &amp; Foul Pipework;</b> Black UPVC & cast iron type downpipes and guttering | oflights. | -       |  |  |  |  |  |  |
|                            |                                                                                                                                                                                                                                                                                                                                            |                                                                                        | bus a rount ipework, black of vo a cast non type downpipes and guttering                                                                                                                                                                                                                                                                                                                                                                                                                                                                              |           |         |  |  |  |  |  |  |
|                            | REV<br>Ref.                                                                                                                                                                                                                                                                                                                                | Date                                                                                   | Description                                                                                                                                                                                                                                                                                                                                                                                                                                                                                                                                           | Drawn     | Checked |  |  |  |  |  |  |
|                            | AB                                                                                                                                                                                                                                                                                                                                         | May 2022<br>June 2022                                                                  | Scheme amended to suit Client & Project Team requirements<br>Scheme amended to suit Client & Project Team requirements                                                                                                                                                                                                                                                                                                                                                                                                                                |           |         |  |  |  |  |  |  |
|                            | NOTE:     Do not scale off of this drawing (except for Planning purposes). All dimensions in millimetres unless noted otherwise.       Any errors or omissions to be reported to the Architect. All dimensions relevant to the setting out of site work shall be verified by the Contractor before construction and fabrication commences. |                                                                                        |                                                                                                                                                                                                                                                                                                                                                                                                                                                                                                                                                       |           |         |  |  |  |  |  |  |
|                            |                                                                                                                                                                                                                                                                                                                                            |                                                                                        |                                                                                                                                                                                                                                                                                                                                                                                                                                                                                                                                                       |           |         |  |  |  |  |  |  |
|                            | RICHARD MALTESE ARCHITECTS LTD Studio 31 Manor Drive, London N20 0DZ T. 020 82113399 E. info@richardmaltesearchitects.com                                                                                                                                                                                                                  |                                                                                        |                                                                                                                                                                                                                                                                                                                                                                                                                                                                                                                                                       |           |         |  |  |  |  |  |  |
|                            | proie                                                                                                                                                                                                                                                                                                                                      |                                                                                        | 65 GUILEORD STREET LONDON WC1N 1DD                                                                                                                                                                                                                                                                                                                                                                                                                                                                                                                    |           |         |  |  |  |  |  |  |