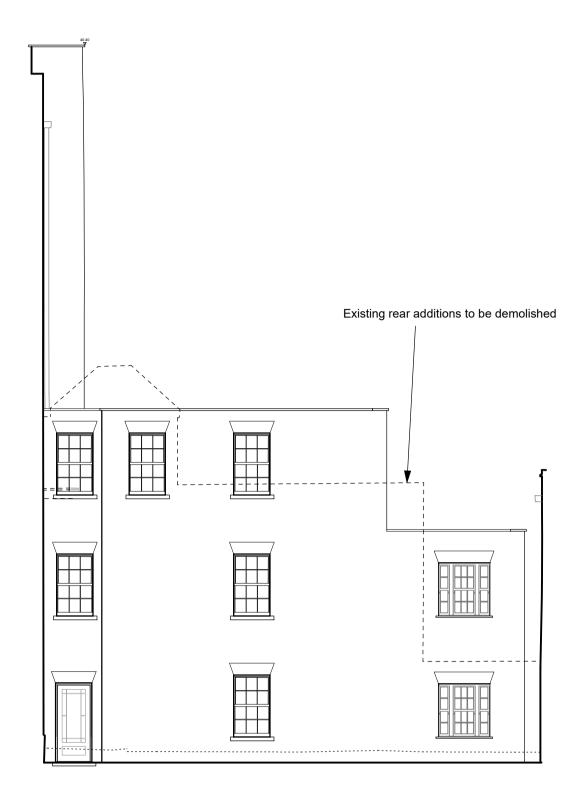

20.000 Metres A.O.D.

Proposed Front Elevation (1) (1:100)

20.000 Metres A.O.D.

Proposed Section AA (1:100)

Proposed Elev 3 (1:100)

| & Heritage                 |                                                                                                                                                                                                                                                                                                                                            |                                                                                        |                                                                                                                                                                                                                                                                                                                                                                                                                                                                                                                                                       |           |         |  |  |  |  |  |  |
|----------------------------|--------------------------------------------------------------------------------------------------------------------------------------------------------------------------------------------------------------------------------------------------------------------------------------------------------------------------------------------|----------------------------------------------------------------------------------------|-------------------------------------------------------------------------------------------------------------------------------------------------------------------------------------------------------------------------------------------------------------------------------------------------------------------------------------------------------------------------------------------------------------------------------------------------------------------------------------------------------------------------------------------------------|-----------|---------|--|--|--|--|--|--|
| o restore                  |                                                                                                                                                                                                                                                                                                                                            |                                                                                        |                                                                                                                                                                                                                                                                                                                                                                                                                                                                                                                                                       |           |         |  |  |  |  |  |  |
| our. New                   | SCALE BAR<br>Om                                                                                                                                                                                                                                                                                                                            |                                                                                        | 5m                                                                                                                                                                                                                                                                                                                                                                                                                                                                                                                                                    |           |         |  |  |  |  |  |  |
| o original                 |                                                                                                                                                                                                                                                                                                                                            |                                                                                        |                                                                                                                                                                                                                                                                                                                                                                                                                                                                                                                                                       |           |         |  |  |  |  |  |  |
| gle-ply                    | NOTES;                                                                                                                                                                                                                                                                                                                                     |                                                                                        |                                                                                                                                                                                                                                                                                                                                                                                                                                                                                                                                                       |           |         |  |  |  |  |  |  |
|                            | FLOOR AREA (GIA total No 64 & 65) - 778 sq M/ 8, 373 sq ft                                                                                                                                                                                                                                                                                 |                                                                                        |                                                                                                                                                                                                                                                                                                                                                                                                                                                                                                                                                       |           |         |  |  |  |  |  |  |
| ondition.<br>Conservation  | increase of 110 sq M                                                                                                                                                                                                                                                                                                                       |                                                                                        |                                                                                                                                                                                                                                                                                                                                                                                                                                                                                                                                                       |           |         |  |  |  |  |  |  |
|                            | No of separate Rooms - 26 (excluding separate siting-lounge rooms)                                                                                                                                                                                                                                                                         |                                                                                        |                                                                                                                                                                                                                                                                                                                                                                                                                                                                                                                                                       |           |         |  |  |  |  |  |  |
| ce with Welsh              | Proposed General Finishes (to match existing):                                                                                                                                                                                                                                                                                             |                                                                                        |                                                                                                                                                                                                                                                                                                                                                                                                                                                                                                                                                       |           |         |  |  |  |  |  |  |
| / restored.<br>by 150mm to | Stucc<br>Bricky<br>Roofs<br>Wind<br>doors<br>Metal<br>Hard-                                                                                                                                                                                                                                                                                | o ashlar r<br>work to be<br>s; Natura<br>ows & Do<br>with glaz<br>work; Pa<br>landscap | London Stock brickwork, red brickwork soldier arches (rear), buff coloured line<br>ender painted white (front). Clay tile creasing to parapet.<br>a soot washed.<br>I slate roofing, half-round ridges. Lead flat roofing & flashing. Timber glazed ro<br><b>bors;</b> Painted timber single-glazed sliding sashes and casements, painted timber<br>ed fanlights<br>inted steelwork 'Juilette' balcony<br><b>bing;</b> Concrete paving slabs to rear & gravel.<br><b>bds &amp; Foul Pipework;</b> Black UPVC & cast iron type downpipes and guttering | oflights. | -       |  |  |  |  |  |  |
|                            |                                                                                                                                                                                                                                                                                                                                            |                                                                                        | bus a rount ipework, black of vo a cast non type downpipes and guttering                                                                                                                                                                                                                                                                                                                                                                                                                                                                              |           |         |  |  |  |  |  |  |
|                            | REV<br>Ref.                                                                                                                                                                                                                                                                                                                                | Date                                                                                   | Description                                                                                                                                                                                                                                                                                                                                                                                                                                                                                                                                           | Drawn     | Checked |  |  |  |  |  |  |
|                            | AB                                                                                                                                                                                                                                                                                                                                         | May 2022<br>June 2022                                                                  | Scheme amended to suit Client & Project Team requirements<br>Scheme amended to suit Client & Project Team requirements                                                                                                                                                                                                                                                                                                                                                                                                                                |           |         |  |  |  |  |  |  |
|                            | NOTE:     Do not scale off of this drawing (except for Planning purposes). All dimensions in millimetres unless noted otherwise.       Any errors or omissions to be reported to the Architect. All dimensions relevant to the setting out of site work shall be verified by the Contractor before construction and fabrication commences. |                                                                                        |                                                                                                                                                                                                                                                                                                                                                                                                                                                                                                                                                       |           |         |  |  |  |  |  |  |
|                            |                                                                                                                                                                                                                                                                                                                                            |                                                                                        |                                                                                                                                                                                                                                                                                                                                                                                                                                                                                                                                                       |           |         |  |  |  |  |  |  |
|                            | RICHARD MALTESE ARCHITECTS LTD Studio 31 Manor Drive, London N20 0DZ T. 020 82113399 E. info@richardmaltesearchitects.com                                                                                                                                                                                                                  |                                                                                        |                                                                                                                                                                                                                                                                                                                                                                                                                                                                                                                                                       |           |         |  |  |  |  |  |  |
|                            | proie                                                                                                                                                                                                                                                                                                                                      |                                                                                        | 65 GUILEORD STREET LONDON WC1N 1DD                                                                                                                                                                                                                                                                                                                                                                                                                                                                                                                    |           |         |  |  |  |  |  |  |