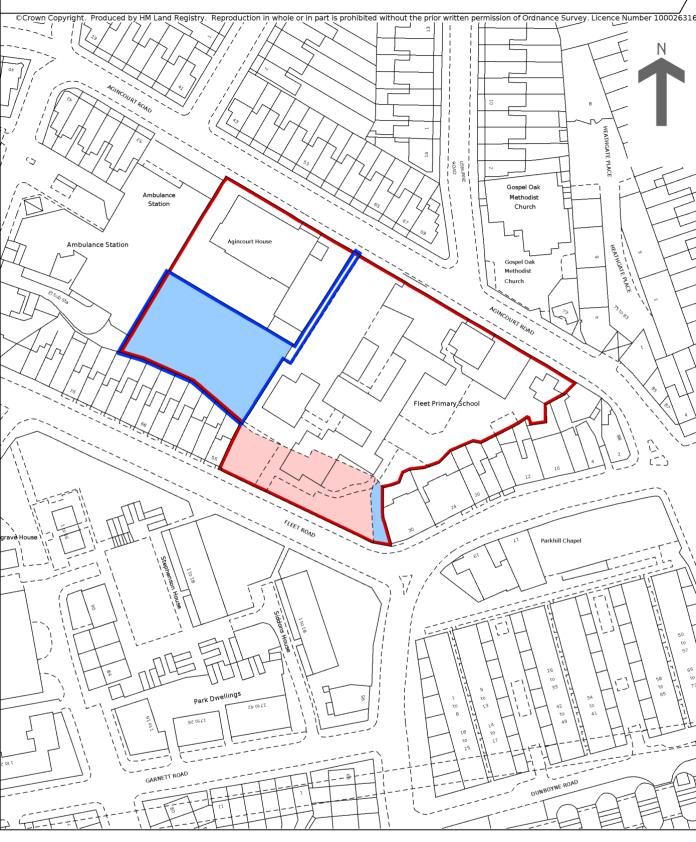

## HM Land Registry Current title plan

Title number NGL850181
Ordnance Survey map reference TQ2785SE
Scale 1:1250
Administrative area Camden

This is a copy of the title plan on 24 JUN 2022 at 16:22:05. This copy does not take account of any application made after that time even if still pending in HM Land Registry when this copy was issued.