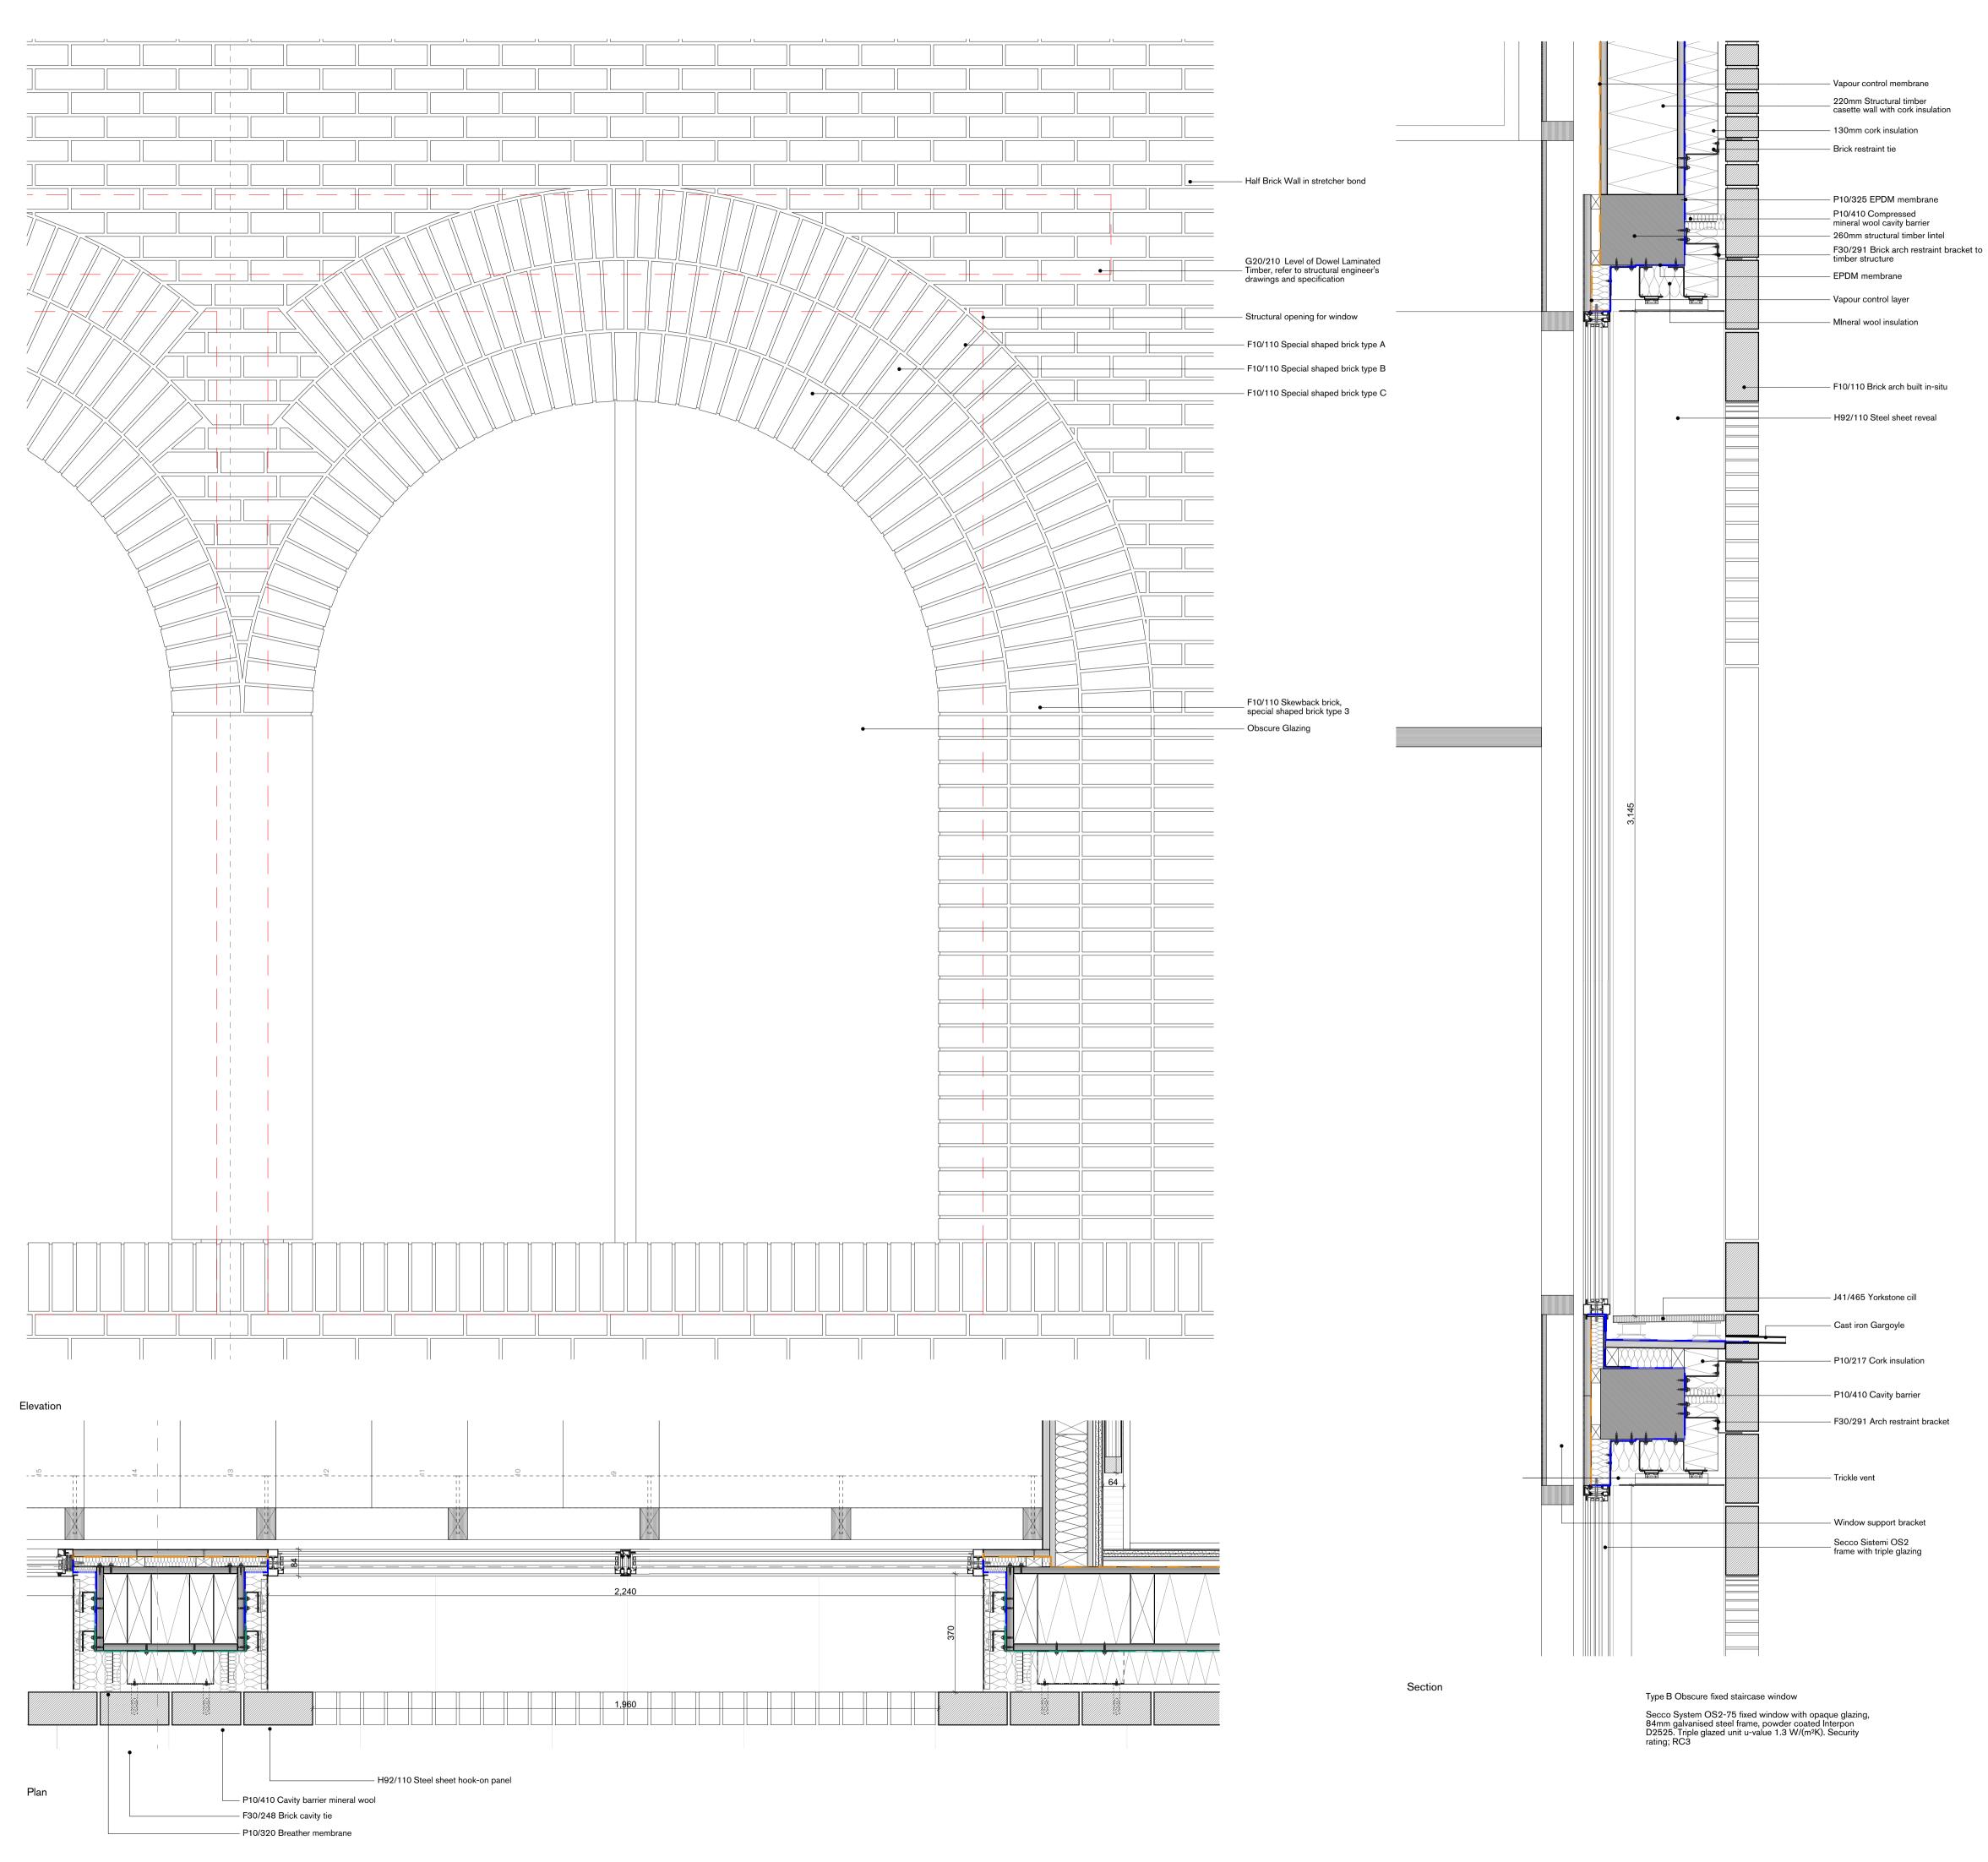

### Typical Staircase Window Assembly

#### General notes:

All dimensions are approximate and subject to a full measured survey All drawings to be read in conjunction with Structural Engineers and Services Engineers drawings. Any discrepancies are to be highlighted and brought to the attention of the Architects.