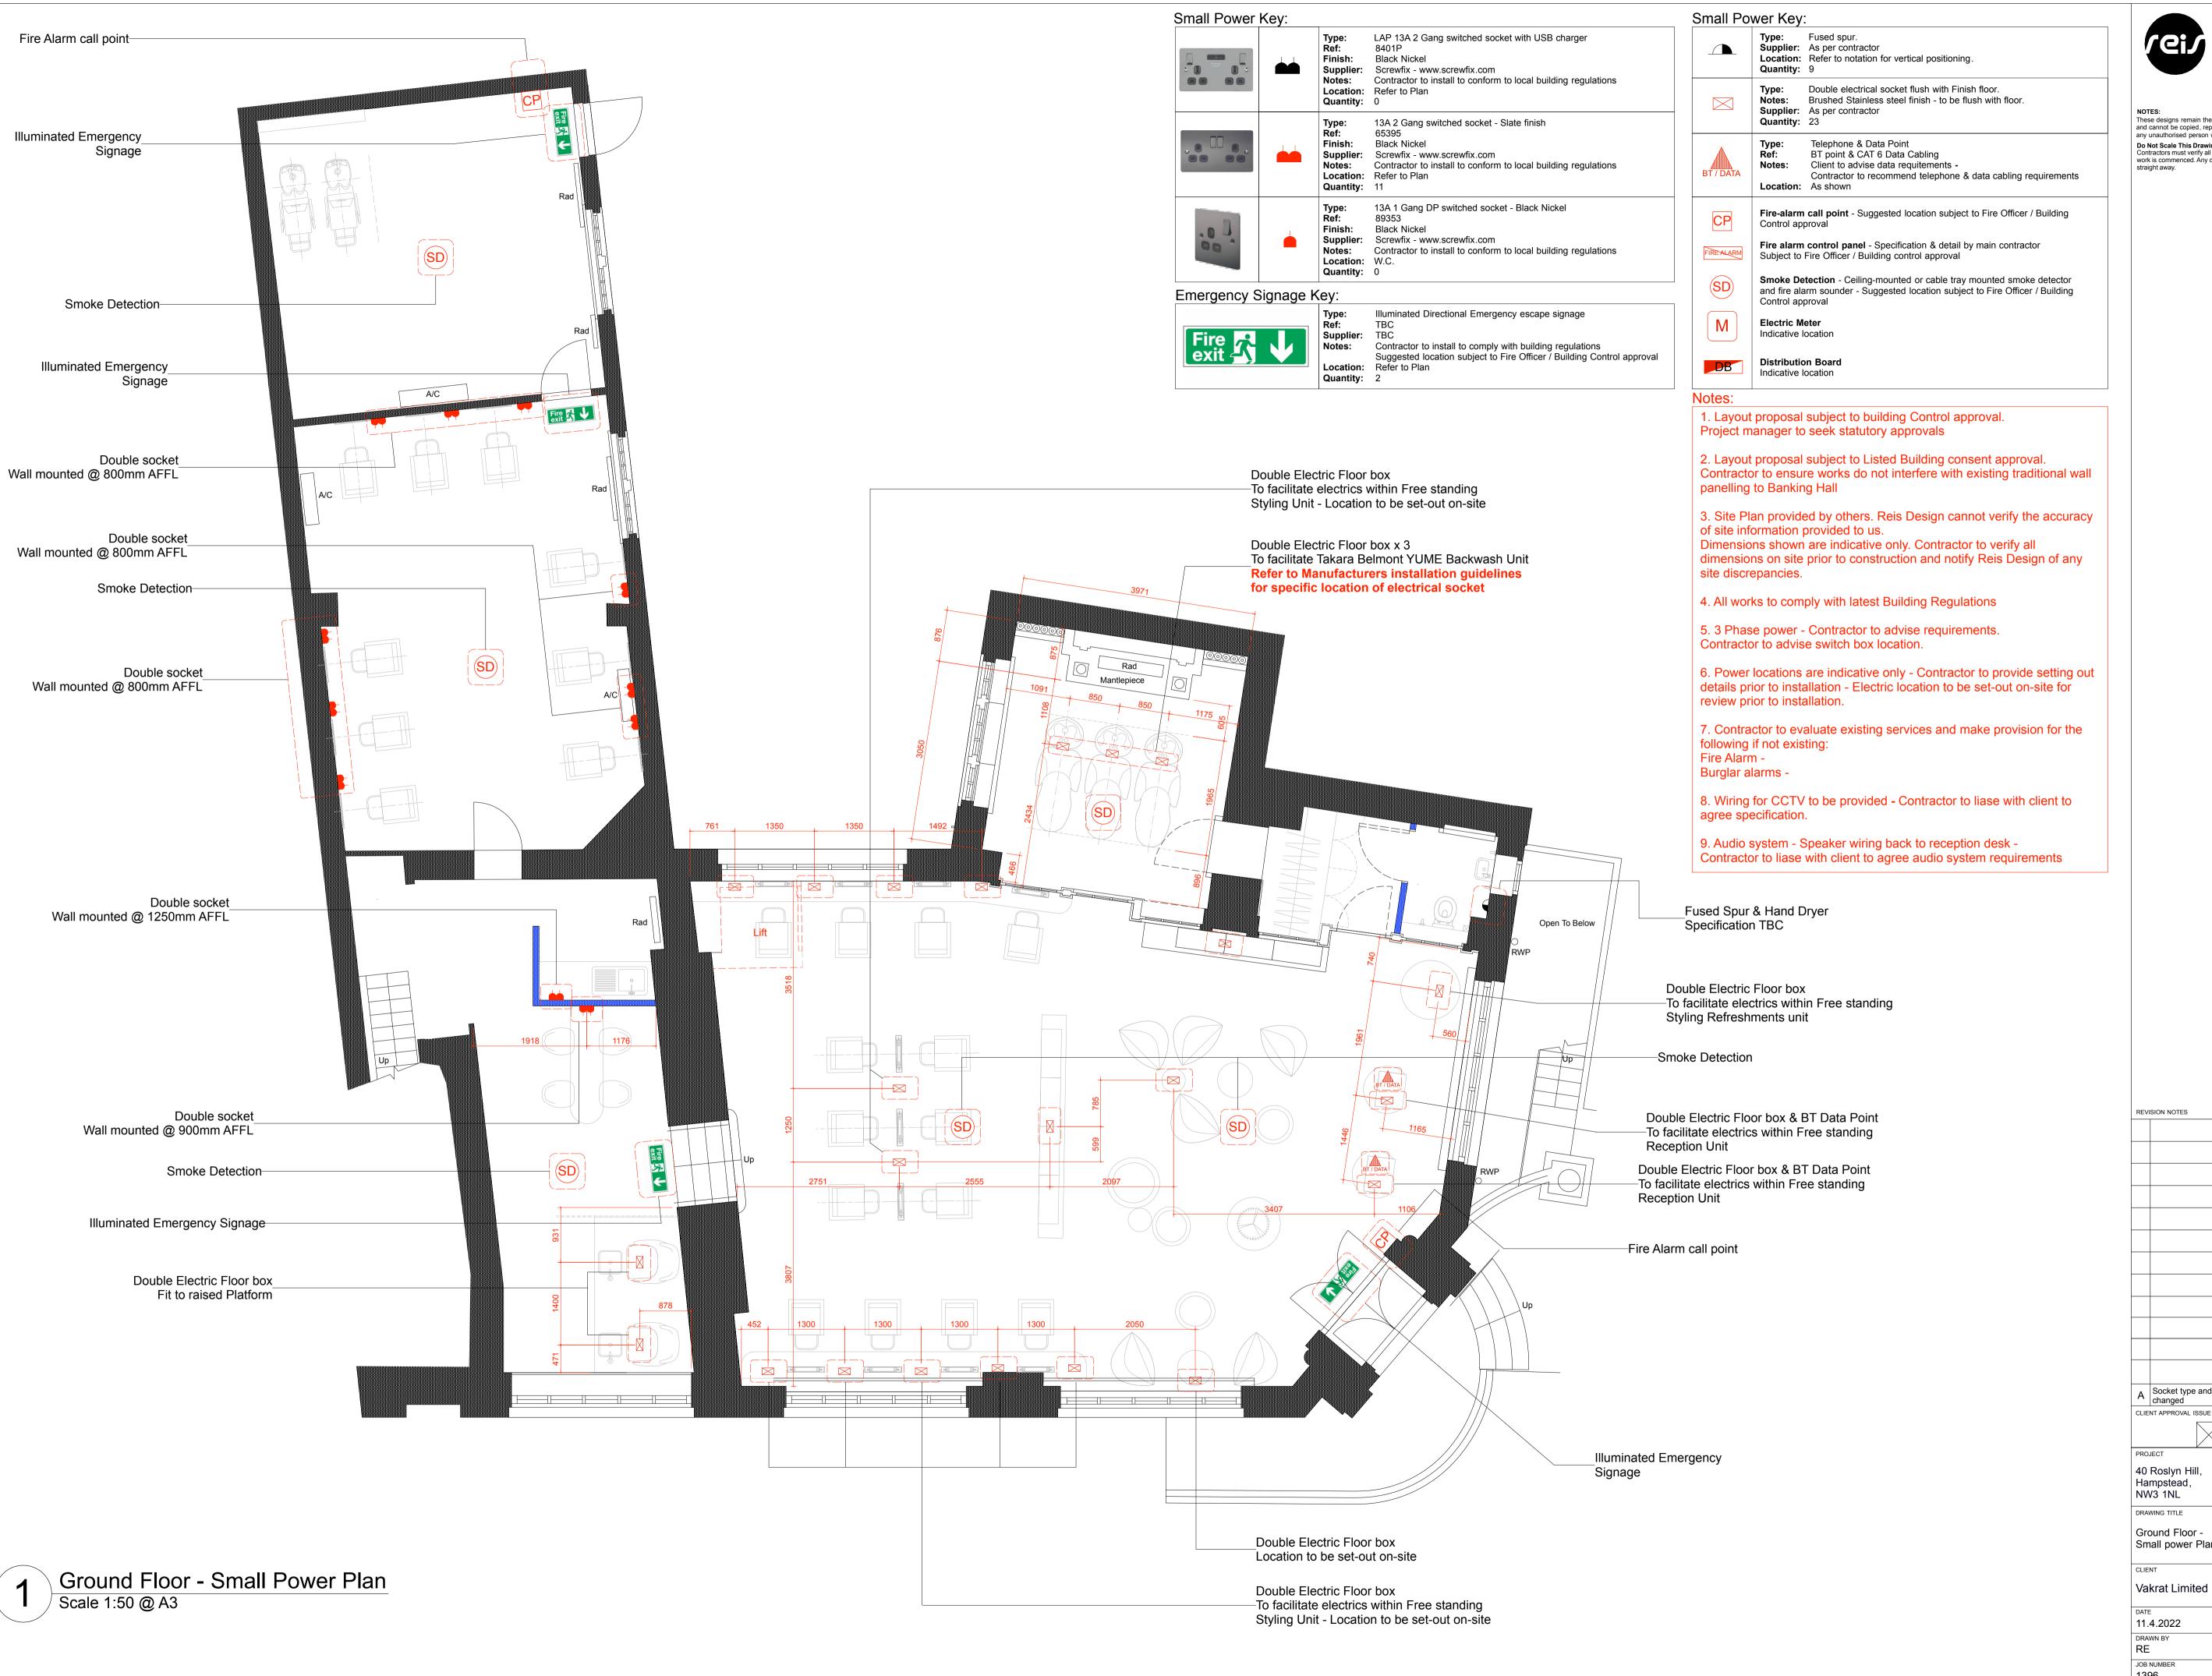

reis design The Old Registry 20 Amersham Hill High Wycombe Buckinghamshire HP13 6NZ T 020 7700 7677 F 020 7700 3921 info@reis-design.co.uk

These designs remain the property of Reis Design LTD and cannot be copied, reproduced, retained or disclosed to any unauthorised person without written consent. Do Not Scale This Drawing.
Contractors must verify all dimensions on site before any work is commenced. Any discrepancies to be notified to Reis straight away.

A Socket type and quantities changed CLIENT APPROVAL ISSUE CONSTRUCTION ISSUE

40 Roslyn Hill, Hampstead, NW3 1NL

Ground Floor -Small power Plan

1:50 @ A3

REVISION DRAWING NUMBER 1396-015 1396