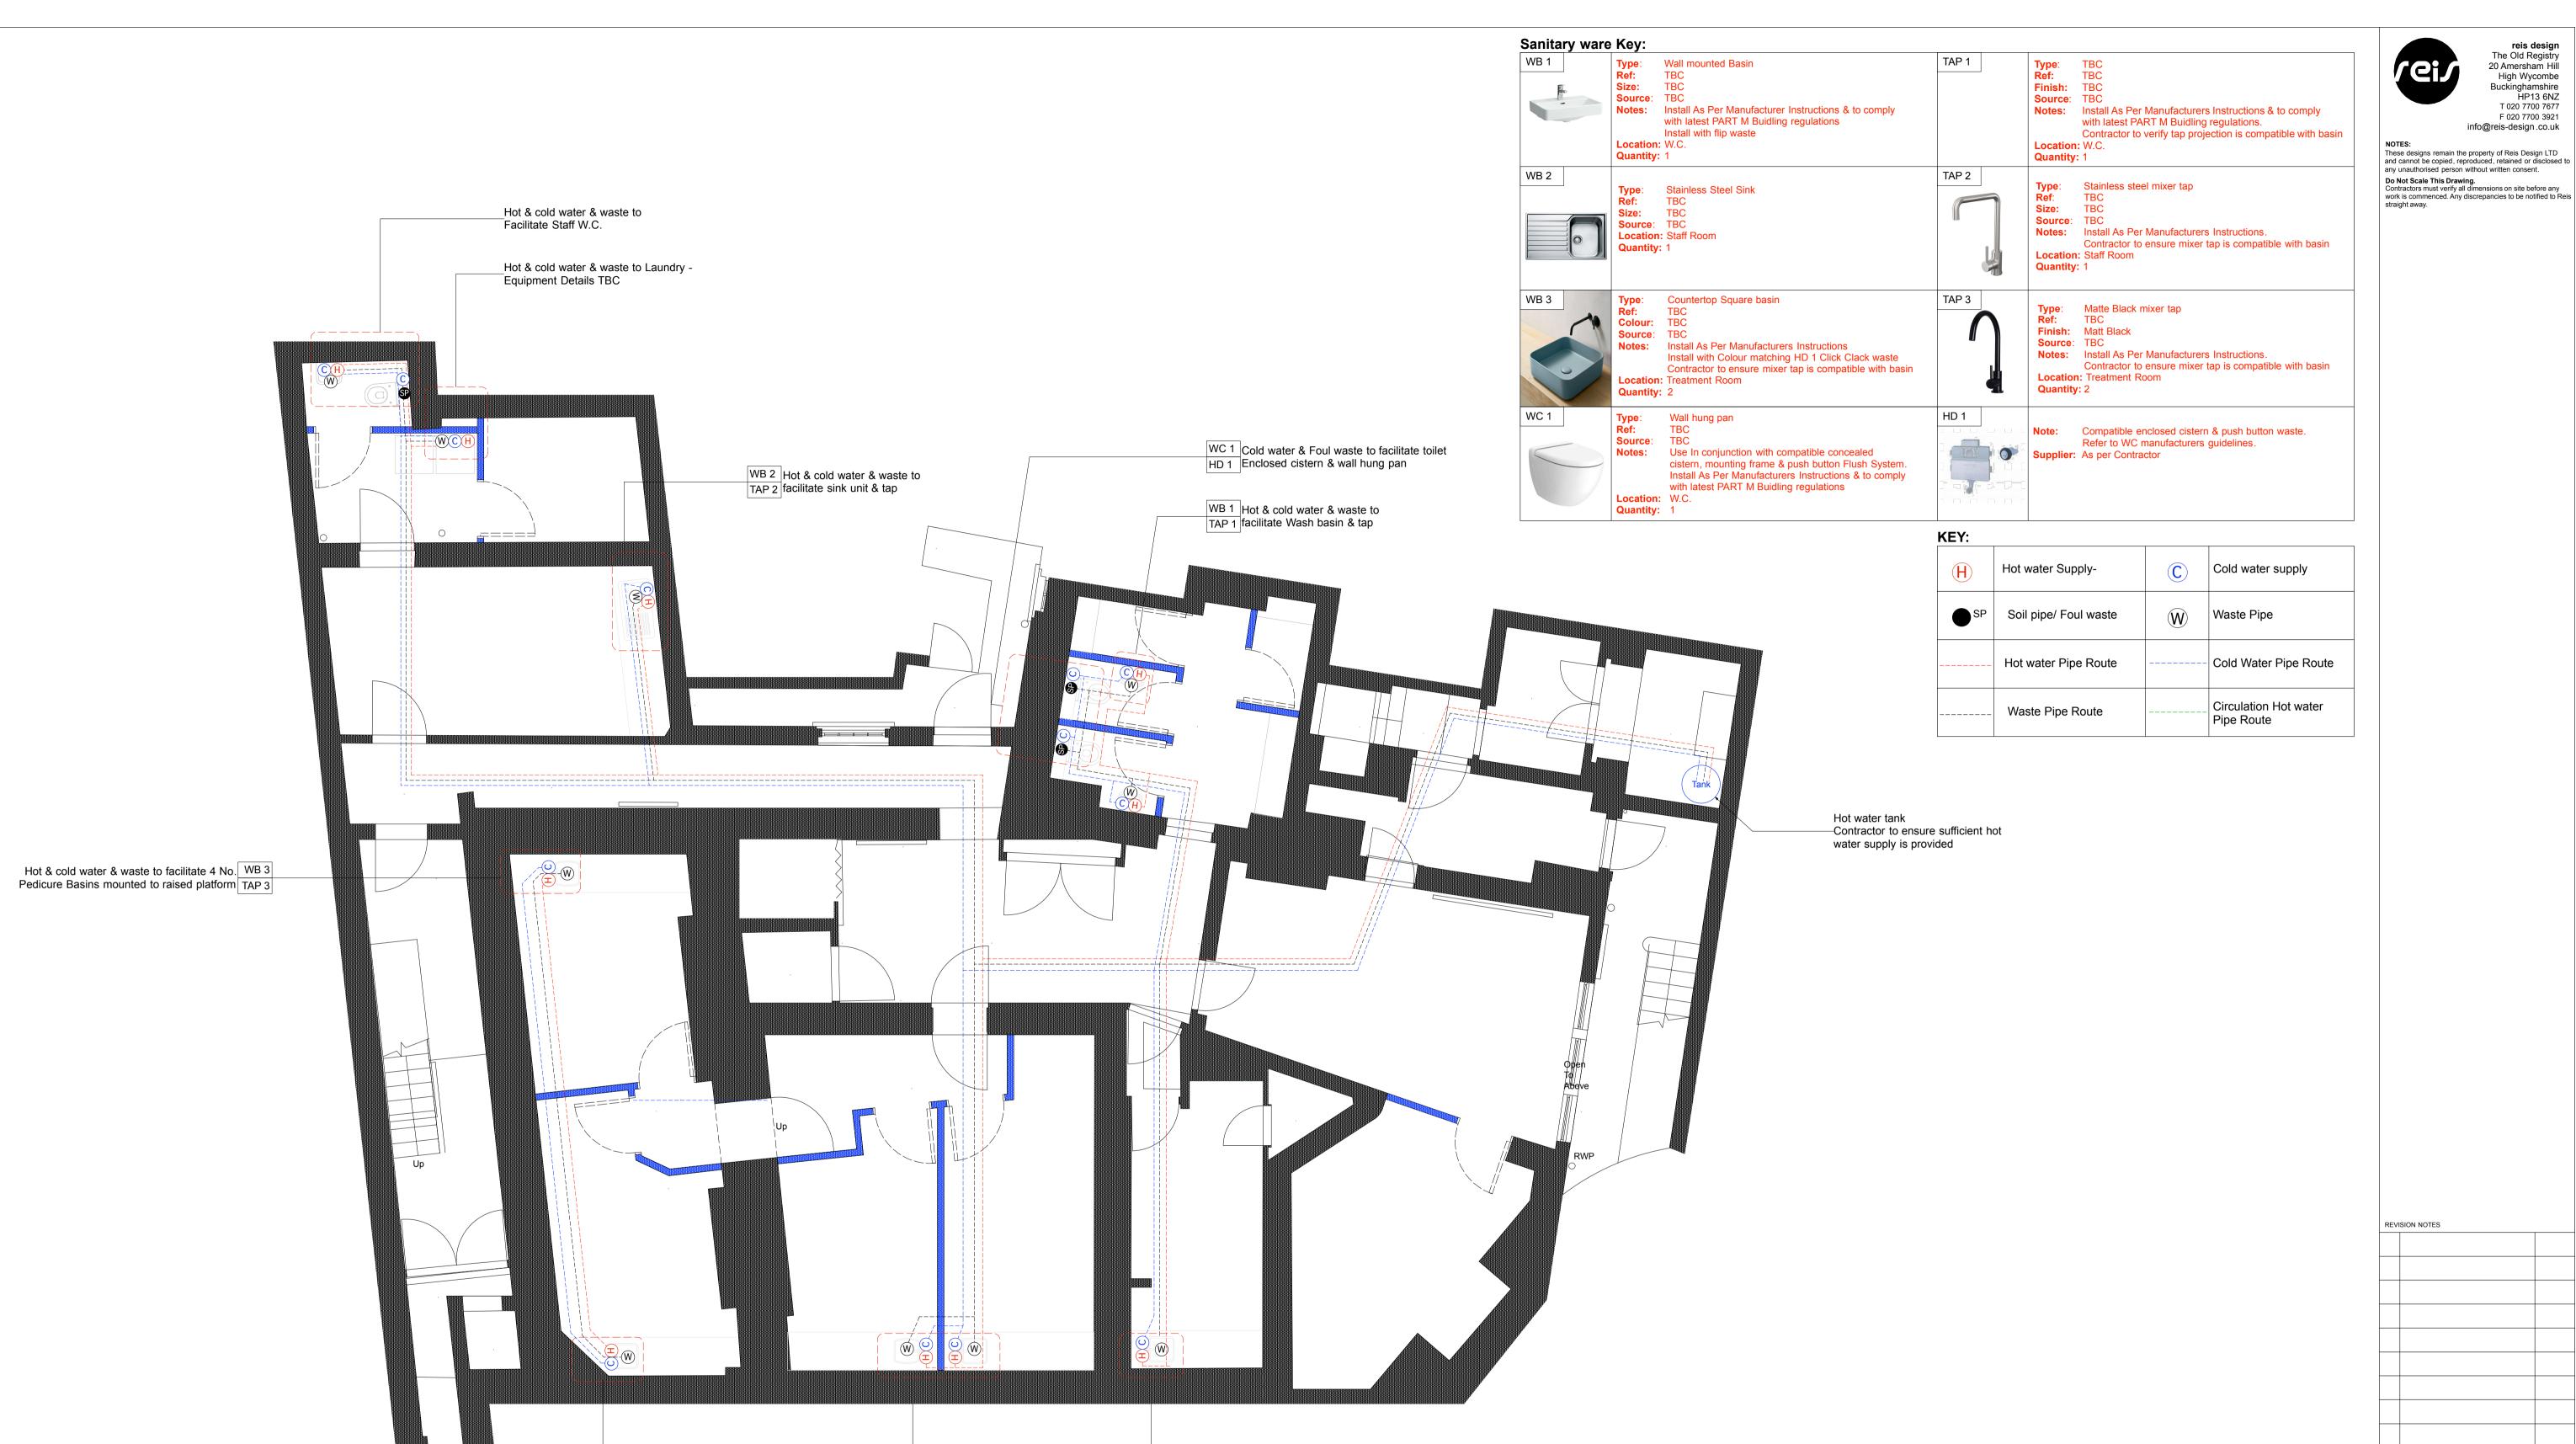

Basement - Plumbing Plan
Scale 1:50 @ A3

Hot & cold water & waste to facilitate 4 No. WB 3

Pedicure Basins mounted to raised platform TAP 3

## **NOTES:**

- 1. Dimensions shown are indicative only. Contractor to verify all dimensions on site prior to construction and notify Reis Design of any site discrepancies.
- 2. This drawing is intended to illustrate design intent only.

  Contractor to supply setting-out details for approval by Reis design prior to manufacture.
- 3. All works to comply with latest Building Regulations
- 4. Indicative location for water heater located within Plant Room. Contractor to advise suitable specification & location for water heater to facilitate adequate hot water supply for the salon.
- 5. Existing Air Conditioning to be utilised Contractor to advise condition / Functionality of existing equipment.
- 6. Basement Pipe routes to be located at ceiling level

A Laundry & Staff W.C. arrangement to basement changed 23.5.22 CLIENT APPROVAL ISSUE CONSTRUCTION ISSUE 40 Roslyn Hill, Hampstead, NW3 1NL DRAWING TITLE Basement -Plumbing Plan Vakrat Limited

1:50 @ A3