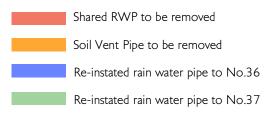

**EXISTING** VIEW - DIAGRAM : EXISTING RWP & SV PIPE



**PROPOSED** VIEW - DIAGRAM : PROPOSED RE-INSTATEMENT OF RWP PIPES

© Julian Harrap Architects

All rights described in Chapter IV of the Copyright, Designers and Patents Act 1998 have been asserted.

All levels are in metres above Ordnance Datum.

All dimensions should be checked on site. Do not scale from this drawing. This drawing is for reference and information only. Any discrepancies should be reported to project lead.

To be read in conjunction with the submitted design and access statement and other associated reports.

## **LOCATION KEY @ NTS:**



## **NOTES & KEY:**



## 36 & 37 GREAT JAMES ST

BLOOMSBURY WC1N

DRAWING TITLE DRWG 645a/PA08
Front Elevation
View Diagrams - SCALE NTS @ A3

Existing and Proposed DATE

JULIANHARRAP

95 KINGSLAND ROAD

LONDON E2 8AG

JULY 2022

PHONE 020 7729 5111 www.julianharraparchitects.co.uk