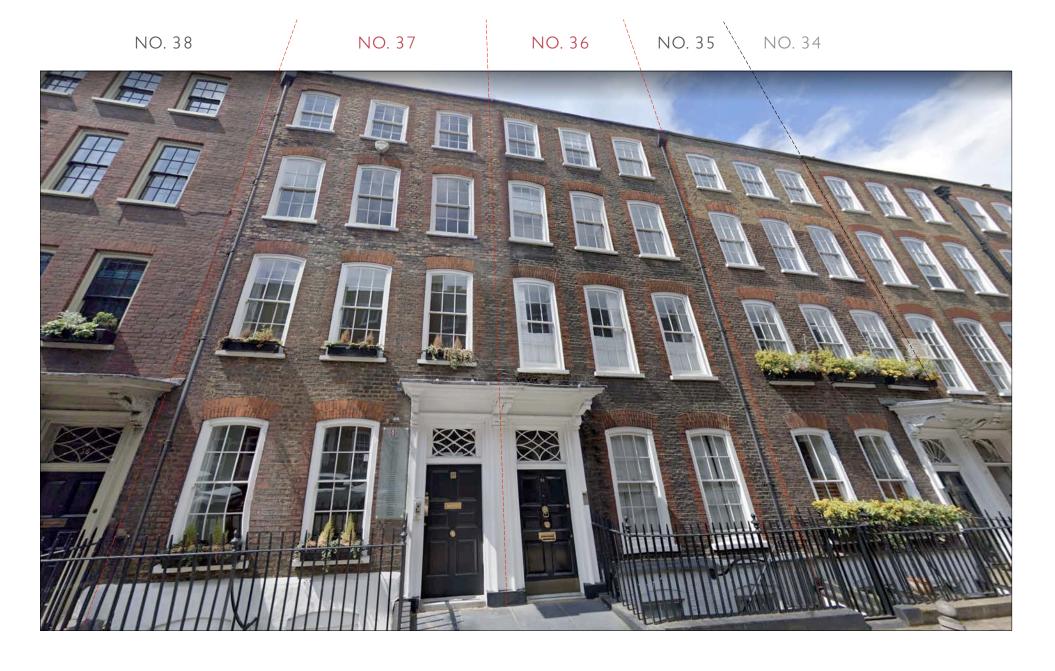

**PROPOSED** VIEW OF THE FRONT FACADES TO Nos 37 & 36

© Julian Harrap Architects

All rights described in Chapter IV of the Copyright, Designers and Patents Act 1998 have been asserted.

All levels are in metres above Ordnance Datum.

## 36 & 37 GREAT JAMES ST

BLOOMSBURY WC1N

DRAWING TITLE Front Elevations to Nos 36 & 37 - DRWG 645a/PA07

os 36 & 37 - SCALE NTS @ A3

**Proposed** View DATE JULY 2022

JULIANHARRAP

— ARCHITECTS LLP —

95 KINGSLAND ROAD