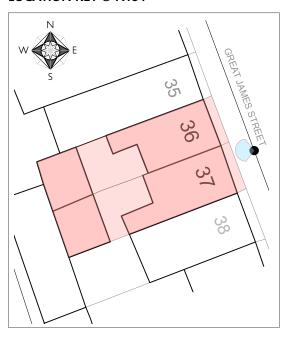

## **LOCATION KEY @ NTS:**

## 36 & 37 GREAT JAMES ST

BLOOMSBURY WC1N

DRAWING TITLE Front Elevations to Nos 36 & 37 - DRWG 645a/PA06

SCALE NTS @ A3

**Existing** View

JULY 2022 DATE