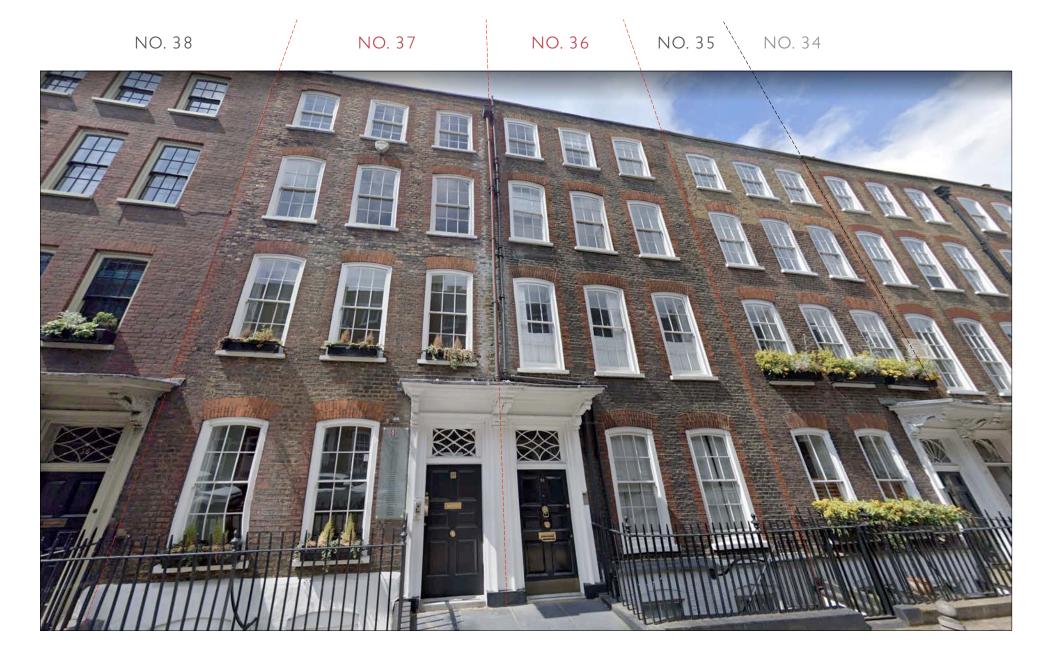

**EXISTING** VIEW OF THE FRONT FACADES TO Nos 37 & 36

© Julian Harrap Architects

All rights described in Chapter IV of the Copyright, Designers and Patents Act 1998 have been asserted.

All levels are in metres above Ordnance Datum.

## 36 & 37 GREAT JAMES ST

BLOOMSBURY WC1N

DRAWING TITLE Front Elevations to Nos 36 & 37 - DRWG 645a/PA06

SCALE NTS @ A3

**Existing** View

JULY 2022 DATE