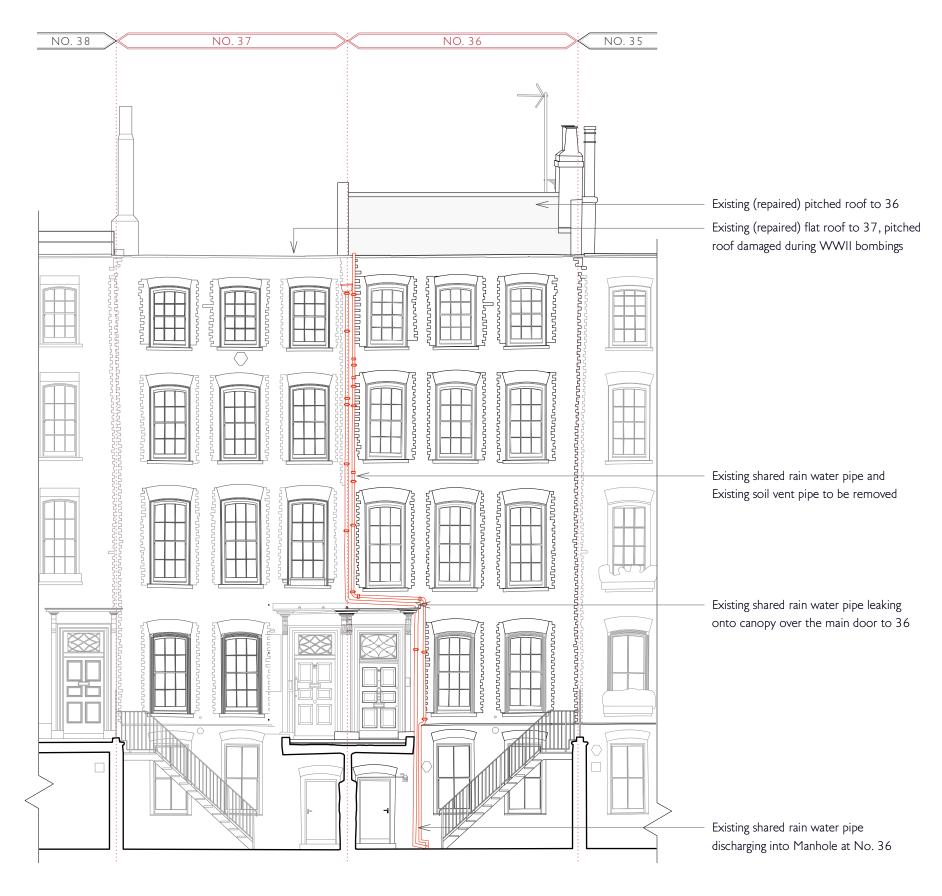

**EXISTING FRONT ELEVATION @ 1: 100** 

EXISTING LOCATION OF THE SHARED RWP AND SOIL VENT PIPE

© Julian Harrap Architects

All rights described in Chapter IV of the Copyright, Designers and Patents Act 1998 have been asserted.

## 36 & 37 GREAT JAMES ST

### BLOOMSBURY WC1N

DRAWING TITLE
Front Elevation - **Existing**location of the shared rain

DRWG 645a/PA04 SCALE 1:100 @ A3

SCALE 1:100 @ A3

water pipe and soil vent pipe DATE JULY 2022